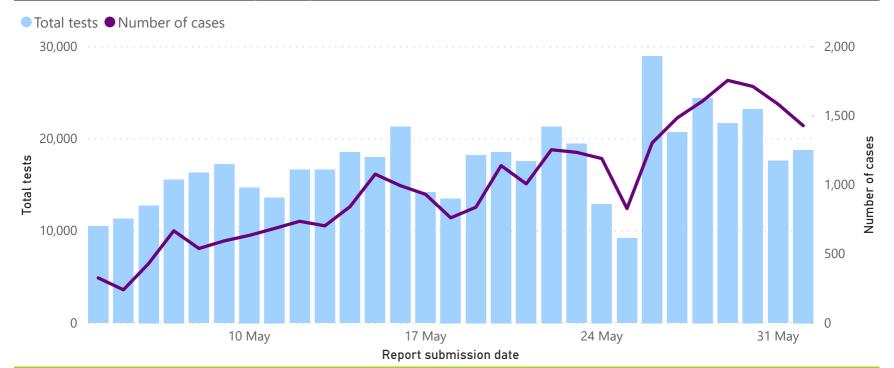

### Comparison of daily cases and tests performed

#### Total tests and number of cases by date specimen received