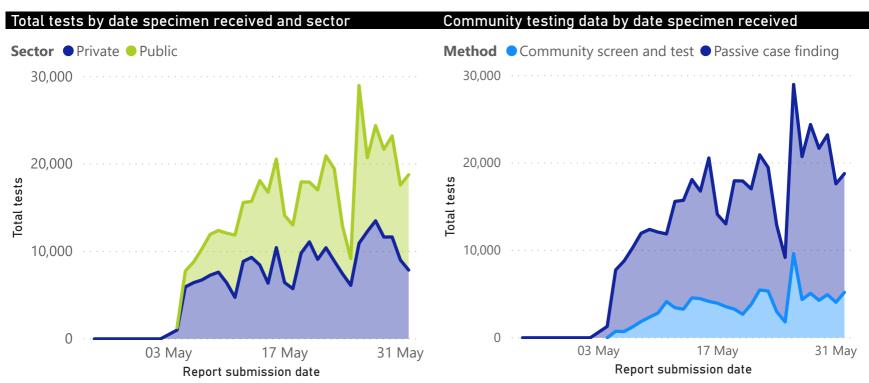

COVID-19 PCR testing data

| All testing data |                |               |              |             | Testing data by case-finding method |                |               |              |   |
|------------------|----------------|---------------|--------------|-------------|-------------------------------------|----------------|---------------|--------------|---|
| Sector           | Total<br>tests | % Total tests | New<br>tests | % New tests | Case finding method                 | Total<br>tests | % Total tests | New<br>tests | • |
| Public           | 385,452        | 51%           | 10,910       | 58%         | Passive case finding                | 579,086        | 76%           | 13,588       |   |
| Private          | 376,082        | 49%           | 7,882        | 42%         | Community screen and test           | 182,448        | 24%           | 5,204        |   |
| Total            | 761,534        | 100%          | 18,792       | 100%        | Total                               | 761,534        | 100%          | 18,792       |   |