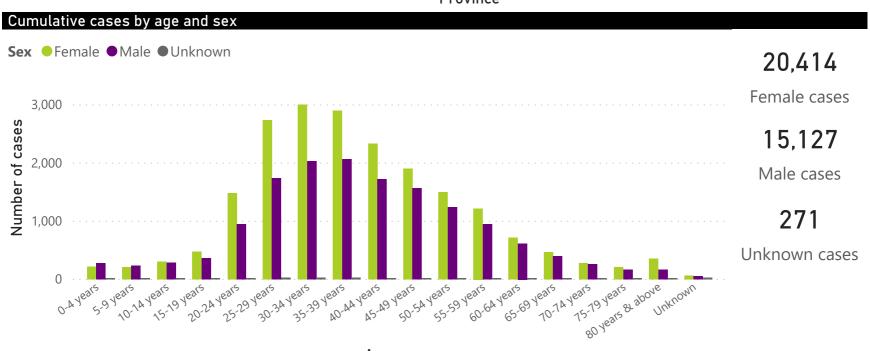

## **National COVID-19 daily report**

This report collates laboratory data from the public- and private-sectors. Laboratory test data have been de-duplicated to the level of individual persons. These are provisional data and may be updated with further data cleaning.

# **National COVID-19 daily report**

This report collates laboratory data from the public- and private-sectors. Laboratory test data have been de-duplicated to the level of individual persons. These are Provisional data and may be updated with further data cleaning. Case-finding method as captured by the laboratory information system.