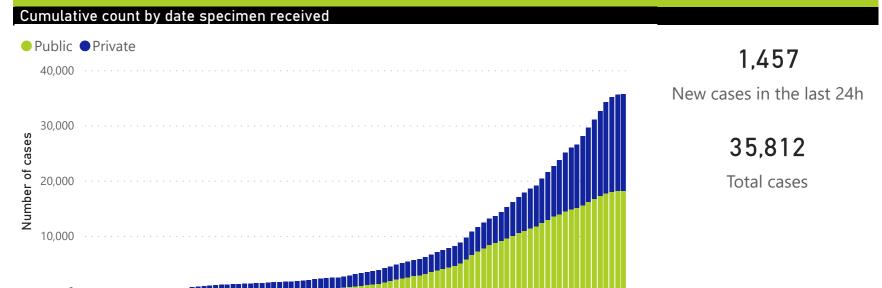

#### Person-level case data

May 2020

Jun 2020

Apr 2020

Date specimen received

Age group

#### Total tests and number of cases by date specimen received