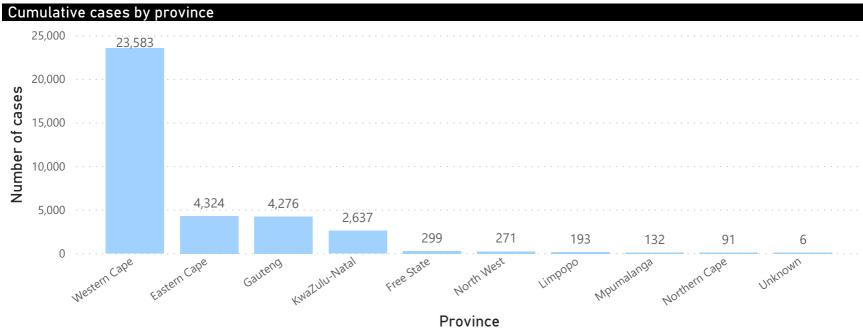

## **National COVID-19 daily report**

This report collates laboratory data from the public- and private-sectors. Laboratory test data have been de-duplicated to the level of individual persons. These are provisional data and may be updated with further data cleaning.

# **National COVID-19 daily report**

This report collates laboratory data from the public- and private-sectors. Laboratory test data have been de-duplicated to the level of individual persons. These are Provisional data and may be updated with further data cleaning. Case-finding method as captured by the laboratory information system.