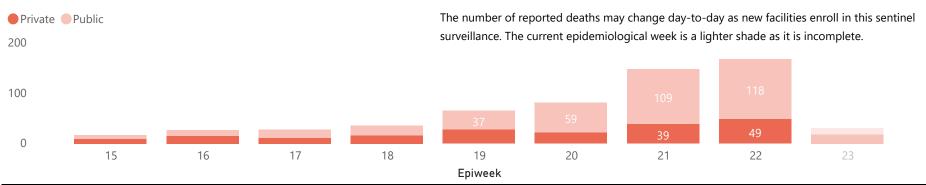

72

108

53 53

80-8990-99

23

The number of reported admissions may change day-to-day as new facilities enroll in this

sentinel surveillance. The current epidemiological week is a lighter shade as it is incomplete.