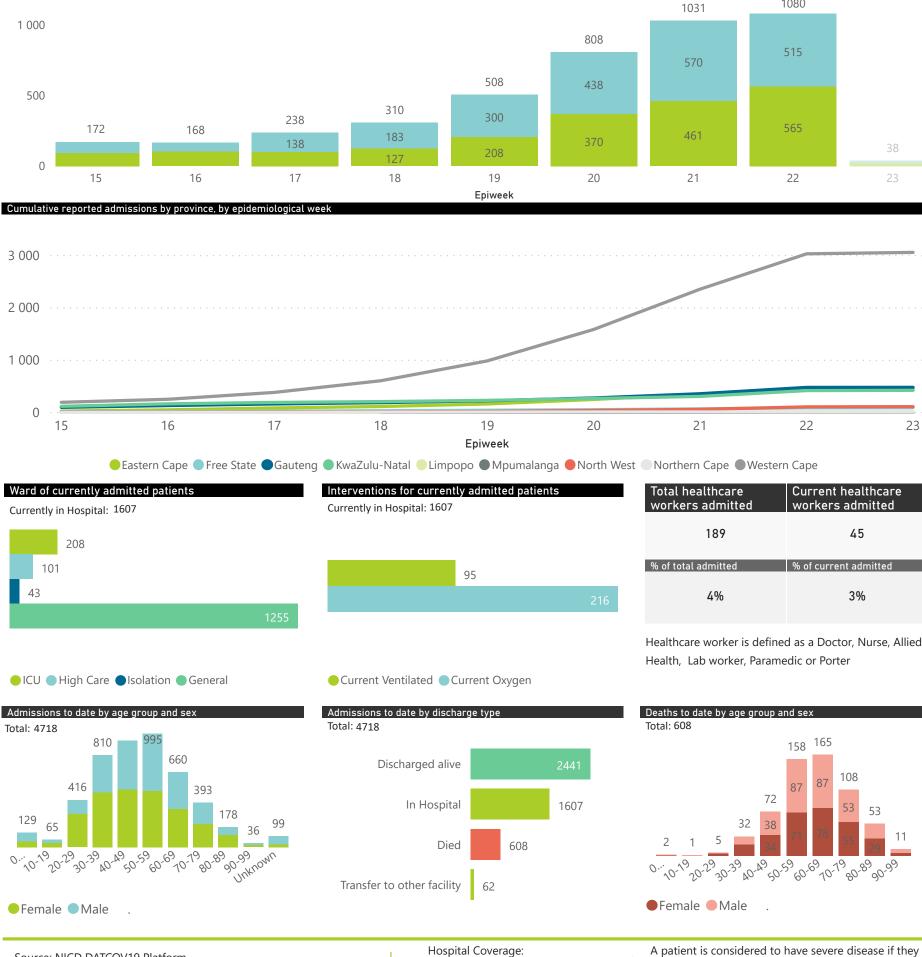

Monday, 01 June 2020

Hospital admissions of COVID-19 cases, by health sector, by epidemiological week

Total:4718

## NICD COVID-19 Surveillance in Selected Hospitals

National

health Ith PUBLIC OF SOUTH AFRICA

Private Public

1 0 0 0

500

0

3 000

2 000

1 000

0

15

101

43

Total: 4718

129

65

Source: NICD DATCOV19 Platform

Contact: DATCOV19@nicd.ac.za or Dr Waasila Jassat 082 927 4138

This report presents data collected using clinical information from admitted patients at selected hospitals to identify trends in admissions of COVID-19 patients. Not all hospitals currently participate and new facilities continue to enroll. The data below refer to admitted patients with laboratory-confirmed COVID-19.

72

108

53 53

80-8990-99

23

The number of reported admissions may change day-to-day as new facilities enroll in this

sentinel surveillance. The current epidemiological week is a lighter shade as it is incomplete.