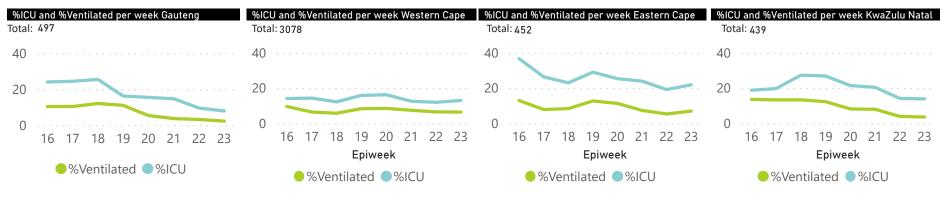

Percentage ICU and Ventilated is shown for Provinces with reported admissions of over 200 patients

Hospital Coverage:

100%Private Hospitals (of 432)16%Public Hospitals (of 359)

A patient is considered to have severe disease if they have developed ARDS, are in ICU or are ventilated