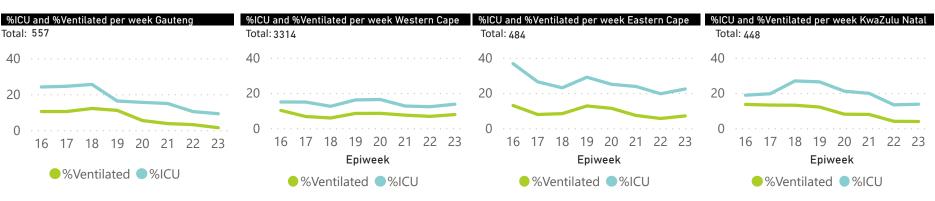

Percentage ICU and Ventilated is shown for Provinces with reported admissions of over 200 patients

Source: NICD DATCOV19 Platform

Contact: DATCOV19@nicd.ac.za or Dr Waasila Jassat 082 927 4138

Hospital Coverage: