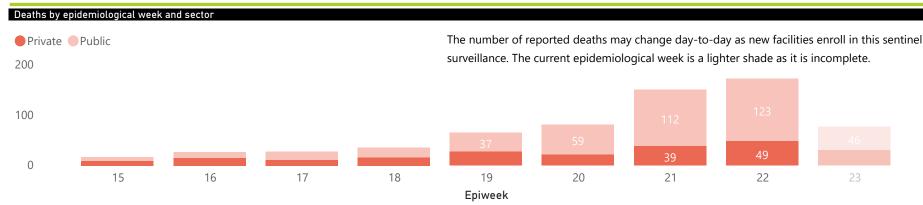

This report presents data collected using clinical information from admitted patients at selected hospitals to identify trends in admissions of COVID-19 patients. Not all hospitals currently participate and new facilities continue to enroll. The data below refer to admitted patients with laboratory-confirmed COVID-19.

## NICD COVID-19 Surveillance in Selected Hospitals

National

This report presents data collected using clinical information from admitted patients at selected hospitals to identify trends in admissions of COVID-19 patients. Not all hospitals currently participate and new facilities continue to enroll. The data below refer to admitted patients with laboratory-confirmed COVID-19.