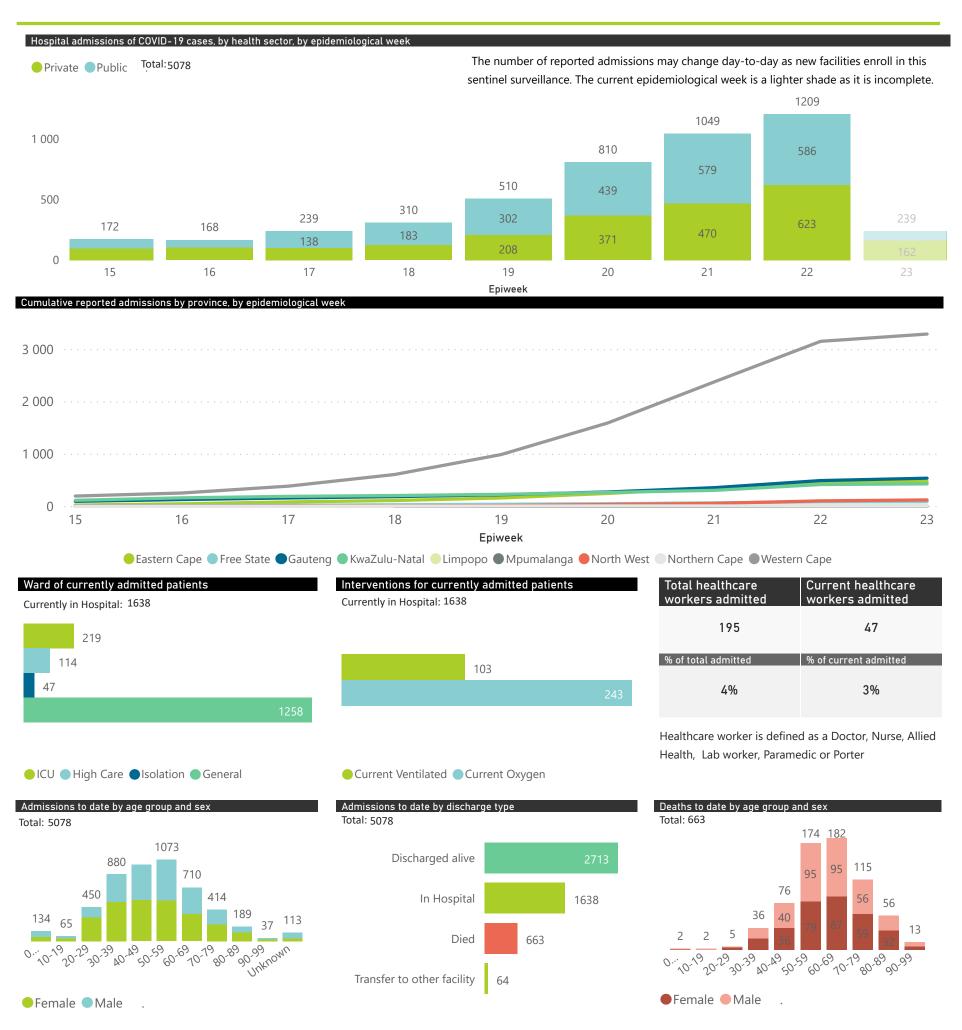

This report presents data collected using clinical information from admitted patients at selected hospitals to identify trends in admissions of COVID-19 patients. Not all hospitals currently participate and new facilities continue to enroll. The data below refer to admitted patients with laboratory-confirmed COVID-19.

## NICD COVID-19 Surveillance in Selected Hospitals

National

This report presents data collected using clinical information from admitted patients at selected hospitals to identify trends in admissions of COVID-19 patients. Not all hospitals currently participate and new facilities continue to enroll. The data below refer to admitted patients with laboratory-confirmed COVID-19.

| Summary of report | ted COVID-19 admission | s by province, by sector | -              |                    |                    |                |                      |
|-------------------|------------------------|--------------------------|----------------|--------------------|--------------------|----------------|----------------------|
| Province          | Facilities reporting   | Admissions to date       | Deaths to date | Discharged to date | Currently admitted | Current in ICU | Currently ventilated |
| Eastern Cape      | 16                     | 484                      | 70             | 208                | 185                | 41             | 15                   |
| Public            | 5                      | 160                      | 28             | 66                 | 45                 | 5              | 4                    |
| Private           | 11                     | 324                      | 42             | 142                | 140                | 36             | 11                   |
| Free State        | 10                     | 97                       | 7              | 54                 | 34                 | 1              | 1                    |
| Public            | 3                      | 64                       | 2              | 36                 | 26                 | 0              | 0                    |
| Private           | 7                      | 33                       | 5              | 18                 | 8                  | 1              | 1                    |
| Gauteng           | 66                     | 557                      | 23             | 285                | 239                | 27             | 2                    |
| Public            | 4                      | 56                       | 4              | 32                 | 11                 | 1              | 0                    |
| Private           | 62                     | 501                      | 19             | 253                | 228                | 26             | 2                    |
| KwaZulu-Natal     | 37                     | 448                      | 42             | 279                | 121                | 17             | 5                    |
| Public            | 4                      | 46                       | 0              | 36                 | 8                  | 0              | 0                    |
| Private           | 33                     | 402                      | 42             | 243                | 113                | 17             | 5                    |
| Limpopo           | 5                      | 21                       | 2              | 15                 | 4                  | 2              | 2                    |
| Public            | 1                      | 4                        | 0              | 3                  | 1                  | 1              | 1                    |
| Private           | 4                      | 17                       | 2              | 12                 | 3                  | 1              | 1                    |
| Mpumalanga        | 4                      | 11                       | 0              | 8                  | 3                  | 0              | 0                    |
| Private           | 4                      | 11                       | 0              | 8                  | 3                  | 0              | 0                    |
| North West        | 9                      | 129                      | 2              | 49                 | 78                 | 0              | 0                    |
| Public            | 2                      | 21                       | 1              | 15                 | 5                  | 0              | 0                    |
| Private           | 7                      | 108                      | 1              | 34                 | 73                 | 0              | 0                    |
| Northern Cape     | 6                      | 17                       | 2              | 12                 | 2                  | 0              | 0                    |
| Public            | 1                      | 5                        | 0              | 4                  | 1                  | 0              | 0                    |
| Private           | 5                      | 12                       | 2              | 8                  | 1                  | 0              | 0                    |
| Western Cape      | 74                     | 3314                     | 515            | 1803               | 972                | 131            | 78                   |
| Public            | 41                     | 2247                     | 397            | 1261               | 578                | 24             | 19                   |
| Private           | 33                     | 1067                     | 118            | 542                | 394                | 107            | 59                   |
| Total             | 227                    | 5078                     | 663            | 2713               | 1638               | 219            | 103                  |

Percentage ICU and Ventilated is shown for Provinces with reported admissions of over 200 patients

Source: NICD DATCOV19 Platform

Contact: DATCOV19@nicd.ac.za or Dr Waasila Jassat 082 927 4138

Hospital Coverage:

100% Private Hospitals (of 432)

17% Public Hospitals (of 359)

A patient is considered to have severe disease if they have developed ARDS, are in ICU or are ventilated