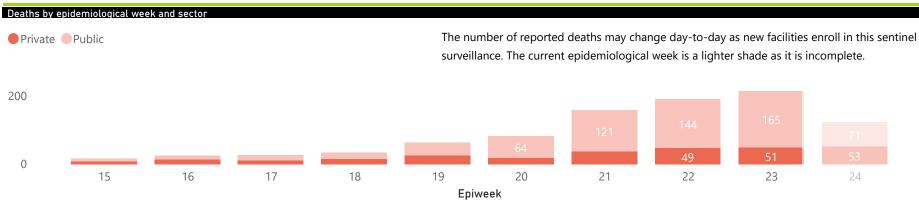

| Summary of reported COVID-19 admissions by province, by sector |                      |                    |                |                    |                    |                |                      |
|----------------------------------------------------------------|----------------------|--------------------|----------------|--------------------|--------------------|----------------|----------------------|
| Province                                                       | Facilities reporting | Admissions to date | Deaths to date | Discharged to date | Currently admitted | Current in ICU | Currently ventilated |
| Eastern Cape                                                   | 16                   | 605                | 95             | 254                | 232                | 48             | 16                   |
| Public                                                         | 5                    | 245                | 50             | 105                | 66                 | 7              | 6                    |
| Private                                                        | 11                   | 360                | 45             | 149                | 166                | 41             | 10                   |
| Free State                                                     | 11                   | 140                | 10             | 109                | 19                 | 1              | 1                    |
| Public                                                         | 3                    | 95                 | 4              | 80                 | 11                 | 0              | 0                    |
| Private                                                        | 8                    | 45                 | 6              | 29                 | 8                  | 1              | 1                    |
| Gauteng                                                        | 72                   | 819                | 38             | 390                | 380                | 55             | 11                   |
| Public                                                         | 4                    | 74                 | 7              | 35                 | 23                 | 3              | 0                    |
| Private                                                        | 68                   | 745                | 31             | 355                | 357                | 52             | 11                   |
| KwaZulu-Natal                                                  | 39                   | 511                | 45             | 325                | 134                | 19             | 6                    |
| Public                                                         | 5                    | 53                 | 0              | 41                 | 9                  | 0              | 0                    |
| Private                                                        | 34                   | 458                | 45             | 284                | 125                | 19             | 6                    |
| Limpopo                                                        | 6                    | 32                 | 2              | 22                 | 8                  | 1              | 1                    |
| Public                                                         | 1                    | 4                  | 0              | 3                  | 1                  | 0              | 0                    |
| Private                                                        | 5                    | 28                 | 2              | 19                 | 7                  | 1              | 1                    |
| Mpumalanga                                                     | 5                    | 16                 | 1              | 11                 | 4                  | 0              | 0                    |
| Private                                                        | 5                    | 16                 | 1              | 11                 | 4                  | 0              | 0                    |
| North West                                                     | 10                   | 163                | 4              | 58                 | 91                 | 4              | 1                    |
| Public                                                         | 2                    | 27                 | 2              | 15                 | 3                  | 3              | 0                    |
| Private                                                        | 8                    | 136                | 2              | 43                 | 88                 | 1              | 1                    |
| Northern Cape                                                  | 6                    | 18                 | 0              | 14                 | 3                  | 0              | 0                    |
| Public                                                         | 1                    | 7                  | 0              | 4                  | 3                  | 0              | 0                    |
| Private                                                        | 5                    | 11                 | 0              | 10                 | 0                  | 0              | 0                    |
| Western Cape                                                   | 81                   | 4688               | 765            | 2653               | 1242               | 173            | 82                   |
| Public                                                         | 44                   | 3184               | 597            | 1843               | 733                | 22             | 17                   |
| Private                                                        | 37                   | 1504               | 168            | 810                | 509                | 151            | 65                   |
| Total                                                          | 246                  | 6992               | 960            | 3836               | 2113               | 301            | 118                  |