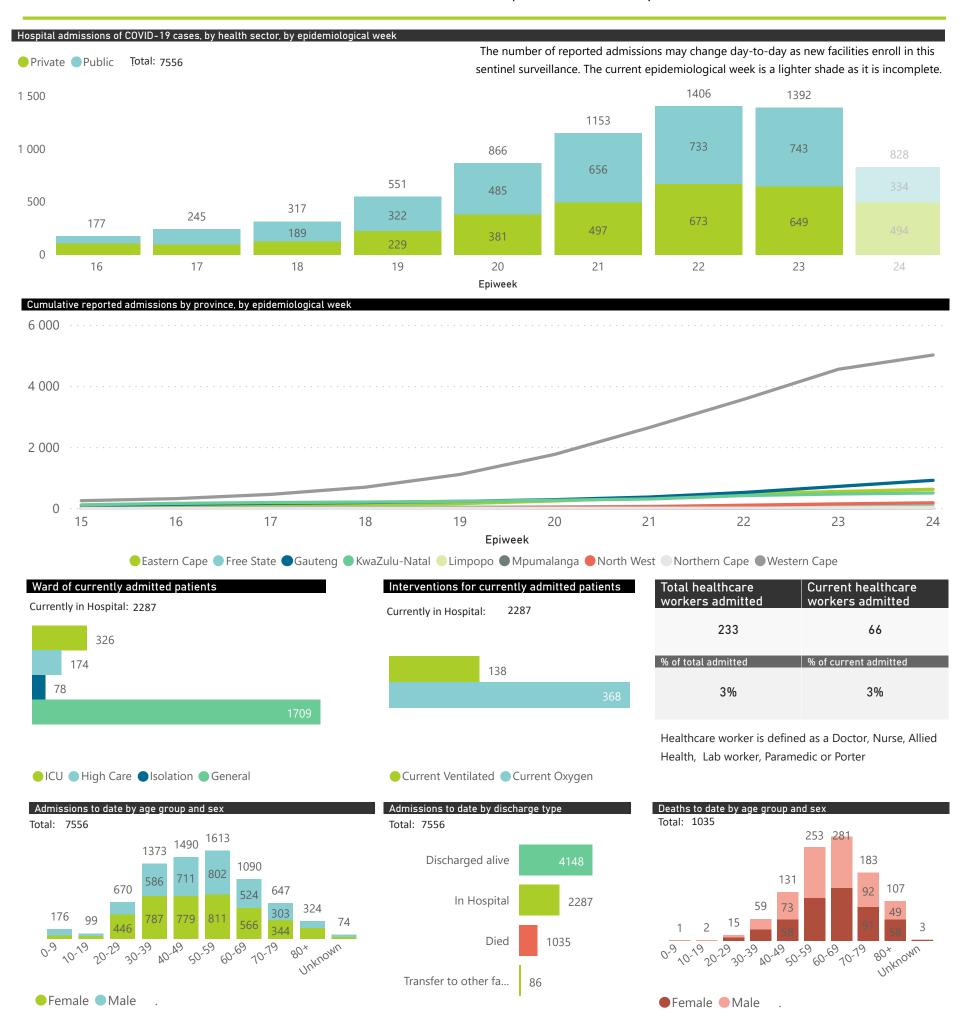

| Summary of reported COVID-19 admissions by province, by sector |                      |                    |                |                    |                    |                |                      |
|----------------------------------------------------------------|----------------------|--------------------|----------------|--------------------|--------------------|----------------|----------------------|
| Province                                                       | Facilities reporting | Admissions to date | Deaths to date | Discharged to date | Currently admitted | Current in ICU | Currently ventilated |
| Eastern Cape                                                   | 16                   | 642                | 107            | 276                | 234                | 54             | 21                   |
| Public                                                         | 5                    | 275                | 60             | 117                | 73                 | 10             | 8                    |
| Private                                                        | 11                   | 367                | 47             | 159                | 161                | 44             | 13                   |
| Free State                                                     | 11                   | 143                | 10             | 111                | 20                 | 2              | 2                    |
| Public                                                         | 3                    | 95                 | 4              | 80                 | 11                 | 0              | 0                    |
| Private                                                        | 8                    | 48                 | 6              | 31                 | 9                  | 2              | 2                    |
| Gauteng                                                        | 74                   | 939                | 45             | 441                | 440                | 65             | 14                   |
| Public                                                         | 5                    | 84                 | 9              | 36                 | 30                 | 5              | 0                    |
| Private                                                        | 69                   | 855                | 36             | 405                | 410                | 60             | 14                   |
| KwaZulu-Natal                                                  | 40                   | 527                | 46             | 339                | 134                | 18             | 5                    |
| Public                                                         | 5                    | 53                 | 0              | 41                 | 9                  | 0              | 0                    |
| Private                                                        | 35                   | 474                | 46             | 298                | 125                | 18             | 5                    |
| Limpopo                                                        | 7                    | 37                 | 2              | 24                 | 11                 | 1              | 1                    |
| Public                                                         | 1                    | 4                  | 0              | 3                  | 1                  | 0              | 0                    |
| Private                                                        | 6                    | 33                 | 2              | 21                 | 10                 | 1              | 1                    |
| Mpumalanga                                                     | 6                    | 18                 | 1              | 12                 | 5                  | 0              | 0                    |
| Private                                                        | 6                    | 18                 | 1              | 12                 | 5                  | 0              | 0                    |
| North West                                                     | 12                   | 191                | 4              | 68                 | 109                | 5              | 3                    |
| Public                                                         | 2                    | 32                 | 2              | 15                 | 8                  | 3              | 0                    |
| Private                                                        | 10                   | 159                | 2              | 53                 | 101                | 2              | 3                    |
| Northern Cape                                                  | 6                    | 18                 | 0              | 14                 | 3                  | 0              | 0                    |
| Public                                                         | 1                    | 7                  | 0              | 4                  | 3                  | 0              | 0                    |
| Private                                                        | 5                    | 11                 | 0              | 10                 | 0                  | 0              | 0                    |
| Western Cape                                                   | 80                   | 5041               | 820            | 2863               | 1331               | 181            | 92                   |
| Public                                                         | 44                   | 3421               | 628            | 1988               | 794                | 22             | 17                   |
| Private                                                        | 36                   | 1620               | 192            | 875                | 537                | 159            | 75                   |
| Total                                                          | 252                  | 7556               | 1035           | 4148               | 2287               | 326            | 138                  |

Percentage ICU and Ventilated is shown for Provinces with reported admissions of over 200 patients

Source: NICD DATCOV19 Platform

Contact: DATCOV19@nicd.ac.za or Dr Waasila Jassat 082 927 4138

Hospital Coverage: