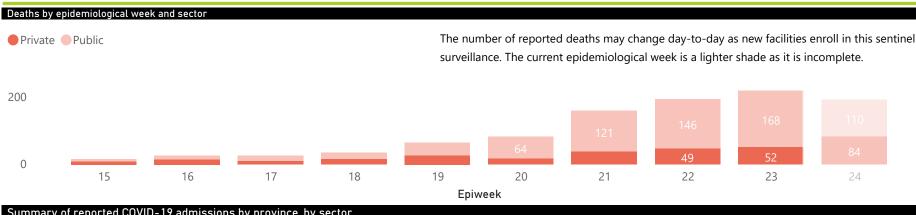

## NICD COVID-19 Surveillance in Selected Hospitals

National

This report presents data collected using clinical information from admitted patients at selected hospitals to identify trends in admissions of COVID-19 patients. Not all hospitals currently participate and new facilities continue to enroll. The data below refer to admitted patients with laboratory-confirmed COVID-19.