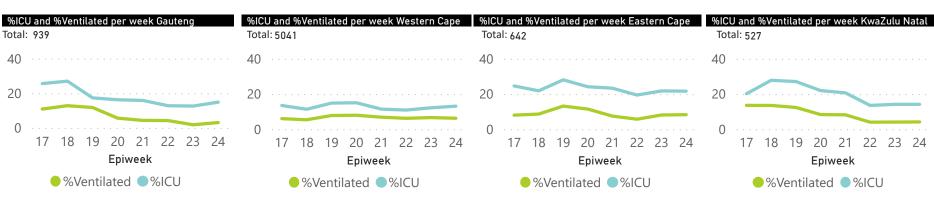

| Summary of reported COVID-19 admissions by province, by sector |                      |                    |                |                    |                    |                |                      |
|----------------------------------------------------------------|----------------------|--------------------|----------------|--------------------|--------------------|----------------|----------------------|
| Province                                                       | Facilities reporting | Admissions to date | Deaths to date | Discharged to date | Currently admitted | Current in ICU | Currently ventilated |
| Eastern Cape                                                   | 16                   | 642                | 107            | 276                | 234                | 54             | 21                   |
| Public                                                         | 5                    | 275                | 60             | 117                | 73                 | 10             | 8                    |
| Private                                                        | 11                   | 367                | 47             | 159                | 161                | 44             | 13                   |
| Free State                                                     | 11                   | 143                | 10             | 111                | 20                 | 2              | 2                    |
| Public                                                         | 3                    | 95                 | 4              | 80                 | 11                 | 0              | 0                    |
| Private                                                        | 8                    | 48                 | 6              | 31                 | 9                  | 2              | 2                    |
| Gauteng                                                        | 74                   | 939                | 45             | 441                | 440                | 65             | 14                   |
| Public                                                         | 5                    | 84                 | 9              | 36                 | 30                 | 5              | 0                    |
| Private                                                        | 69                   | 855                | 36             | 405                | 410                | 60             | 14                   |
| KwaZulu-Natal                                                  | 40                   | 527                | 46             | 339                | 134                | 18             | 5                    |
| Public                                                         | 5                    | 53                 | 0              | 41                 | 9                  | 0              | 0                    |
| Private                                                        | 35                   | 474                | 46             | 298                | 125                | 18             | 5                    |
| Limpopo                                                        | 7                    | 37                 | 2              | 24                 | 11                 | 1              | 1                    |
| Public                                                         | 1                    | 4                  | 0              | 3                  | 1                  | 0              | 0                    |
| Private                                                        | 6                    | 33                 | 2              | 21                 | 10                 | 1              | 1                    |
| Mpumalanga                                                     | 6                    | 18                 | 1              | 12                 | 5                  | 0              | 0                    |
| Private                                                        | 6                    | 18                 | 1              | 12                 | 5                  | 0              | 0                    |
| North West                                                     | 12                   | 191                | 4              | 68                 | 109                | 5              | 3                    |
| Public                                                         | 2                    | 32                 | 2              | 15                 | 8                  | 3              | 0                    |
| Private                                                        | 10                   | 159                | 2              | 53                 | 101                | 2              | 3                    |
| Northern Cape                                                  | 6                    | 18                 | 0              | 14                 | 3                  | 0              | 0                    |
| Public                                                         | 1                    | 7                  | 0              | 4                  | 3                  | 0              | 0                    |
| Private                                                        | 5                    | 11                 | 0              | 10                 | 0                  | 0              | 0                    |
| Western Cape                                                   | 80                   | 5041               | 820            | 2863               | 1331               | 181            | 92                   |
| Public                                                         | 44                   | 3421               | 628            | 1988               | 794                | 22             | 17                   |
| Private                                                        | 36                   | 1620               | 192            | 875                | 537                | 159            | 75                   |
| Total                                                          | 252                  | 7556               | 1035           | 4148               | 2287               | 326            | 138                  |

Percentage ICU and Ventilated is shown for Provinces with reported admissions of over 200 patients

Source: NICD DATCOV19 Platform

Contact: DATCOV19@nicd.ac.za or Dr Waasila Jassat 082 927 4138

Hospital Coverage: