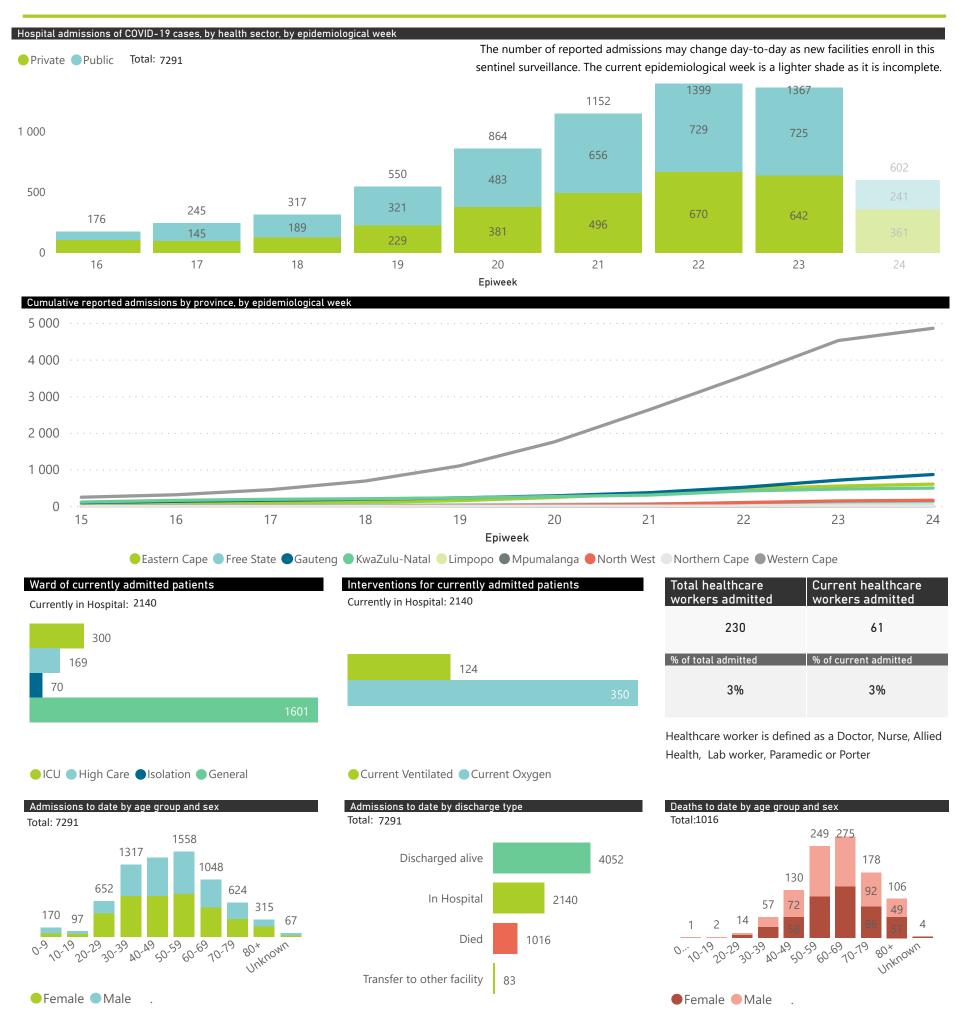

## NICD COVID-19 Surveillance in Selected Hospitals

National

This report presents data collected using clinical information from admitted patients at selected hospitals to identify trends in admissions of COVID-19 patients. Not all hospitals currently participate and new facilities continue to enroll. The data below refer to admitted patients with laboratory-confirmed COVID-19.

Source: NICD DATCOV19 Platform

Contact: DATCOV19@nicd.ac.za or Dr Waasila Jassat 082 927 4138

Hospital Coverage:

Private Hospitals (of 432)
18% Public Hospitals (of 359)

A patient is considered to have severe disease if they have developed ARDS, are in ICU or are ventilated

|                                                                |                      |                    |                | <u>Ерімеек</u>     |                    |                |                      |
|----------------------------------------------------------------|----------------------|--------------------|----------------|--------------------|--------------------|----------------|----------------------|
| Summary of reported COVID-19 admissions by province, by sector |                      |                    |                |                    |                    |                |                      |
| Province                                                       | Facilities reporting | Admissions to date | Deaths to date | Discharged to date | Currently admitted | Current in ICU | Currently ventilated |
| Eastern Cape                                                   | 16                   | 621                | 101            | 274                | 222                | 47             | 18                   |
| Public                                                         | 5                    | 259                | 56             | 118                | 61                 | 6              | 6                    |
| Private                                                        | 11                   | 362                | 45             | 156                | 161                | 41             | 12                   |
| Free State                                                     | 11                   | 141                | 10             | 109                | 20                 | 2              | 2                    |
| Public                                                         | 3                    | 95                 | 4              | 80                 | 11                 | 0              | 0                    |
| Private                                                        | 8                    | 46                 | 6              | 29                 | 9                  | 2              | 2                    |
| Gauteng                                                        | 73                   | 888                | 42             | 426                | 408                | 56             | 11                   |
| Public                                                         | 4                    | 74                 | 7              | 35                 | 23                 | 3              | 0                    |
| Private                                                        | 69                   | 814                | 35             | 391                | 385                | 53             | 11                   |
| KwaZulu-Natal                                                  | 39                   | 520                | 46             | 332                | 135                | 18             | 5                    |
| Public                                                         | 5                    | 53                 | 0              | 41                 | 9                  | 0              | 0                    |
| Private                                                        | 34                   | 467                | 46             | 291                | 126                | 18             | 5                    |
| Limpopo                                                        | 6                    | 34                 | 2              | 22                 | 10                 | 1              | 1                    |
| Public                                                         | 1                    | 4                  | 0              | 3                  | 1                  | 0              | 0                    |
| Private                                                        | 5                    | 30                 | 2              | 19                 | 9                  | 1              | 1                    |
| Mpumalanga                                                     | 6                    | 17                 | 1              | 12                 | 4                  | 0              | 1                    |
| Private                                                        | 6                    | 17                 | 1              | 12                 | 4                  | 0              | 1                    |
| North West                                                     | 11                   | 174                | 4              | 60                 | 100                | 4              | 1                    |
| Public                                                         | 2                    | 30                 | 2              | 15                 | 6                  | 3              | 0                    |
| Private                                                        | 9                    | 144                | 2              | 45                 | 94                 | 1              | 1                    |
| Northern Cape                                                  | 6                    | 18                 | 0              | 14                 | 3                  | 0              | 0                    |
| Public                                                         | 1                    | 7                  | 0              | 4                  | 3                  | 0              | 0                    |
| Private                                                        | 5                    | 11                 | 0              | 10                 | 0                  | 0              | 0                    |
| Western Cape                                                   | 80                   | 4878               | 810            | 2803               | 1238               | 172            | 85                   |
| Public                                                         | 44                   | 3328               | 624            | 1966               | 727                | 22             | 17                   |
| Private                                                        | 36                   | 1550               | 186            | 837                | 511                | 150            | 68                   |
| Total                                                          | 248                  | 7291               | 1016           | 4052               | 2140               | 300            | 124                  |

Percentage ICU and Ventilated is shown for Provinces with reported admissions of over 200 patients

Source: NICD DATCOV19 Platform

Contact: DATCOV19@nicd.ac.za or Dr Waasila Jassat 082 927 4138

Hospital Coverage:

100% Private Hospitals (of 432)

18% Public Hospitals (of 359)

A patient is considered to have severe disease if they have developed ARDS, are in ICU or are ventilated