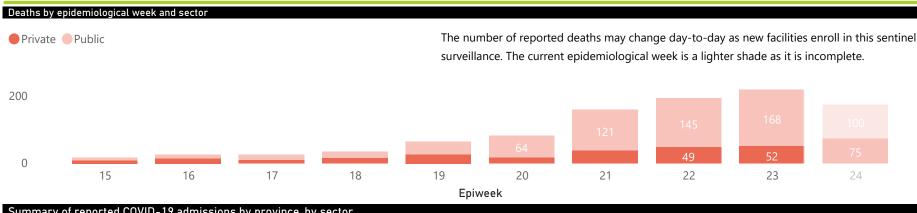

## NICD COVID-19 Surveillance in Selected Hospitals

National

This report presents data collected using clinical information from admitted patients at selected hospitals to identify trends in admissions of COVID-19 patients. Not all hospitals currently participate and new facilities continue to enroll. The data below refer to admitted patients with laboratory-confirmed COVID-19.

|                                                                |                      |                    |                | <u>Ерімеек</u>     |                    |                |                      |
|----------------------------------------------------------------|----------------------|--------------------|----------------|--------------------|--------------------|----------------|----------------------|
| Summary of reported COVID-19 admissions by province, by sector |                      |                    |                |                    |                    |                |                      |
| Province                                                       | Facilities reporting | Admissions to date | Deaths to date | Discharged to date | Currently admitted | Current in ICU | Currently ventilated |
| Eastern Cape                                                   | 16                   | 621                | 101            | 274                | 222                | 47             | 18                   |
| Public                                                         | 5                    | 259                | 56             | 118                | 61                 | 6              | 6                    |
| Private                                                        | 11                   | 362                | 45             | 156                | 161                | 41             | 12                   |
| Free State                                                     | 11                   | 141                | 10             | 109                | 20                 | 2              | 2                    |
| Public                                                         | 3                    | 95                 | 4              | 80                 | 11                 | 0              | 0                    |
| Private                                                        | 8                    | 46                 | 6              | 29                 | 9                  | 2              | 2                    |
| Gauteng                                                        | 73                   | 888                | 42             | 426                | 408                | 56             | 11                   |
| Public                                                         | 4                    | 74                 | 7              | 35                 | 23                 | 3              | 0                    |
| Private                                                        | 69                   | 814                | 35             | 391                | 385                | 53             | 11                   |
| KwaZulu-Natal                                                  | 39                   | 520                | 46             | 332                | 135                | 18             | 5                    |
| Public                                                         | 5                    | 53                 | 0              | 41                 | 9                  | 0              | 0                    |
| Private                                                        | 34                   | 467                | 46             | 291                | 126                | 18             | 5                    |
| Limpopo                                                        | 6                    | 34                 | 2              | 22                 | 10                 | 1              | 1                    |
| Public                                                         | 1                    | 4                  | 0              | 3                  | 1                  | 0              | 0                    |
| Private                                                        | 5                    | 30                 | 2              | 19                 | 9                  | 1              | 1                    |
| Mpumalanga                                                     | 6                    | 17                 | 1              | 12                 | 4                  | 0              | 1                    |
| Private                                                        | 6                    | 17                 | 1              | 12                 | 4                  | 0              | 1                    |
| North West                                                     | 11                   | 174                | 4              | 60                 | 100                | 4              | 1                    |
| Public                                                         | 2                    | 30                 | 2              | 15                 | 6                  | 3              | 0                    |
| Private                                                        | 9                    | 144                | 2              | 45                 | 94                 | 1              | 1                    |
| Northern Cape                                                  | 6                    | 18                 | 0              | 14                 | 3                  | 0              | 0                    |
| Public                                                         | 1                    | 7                  | 0              | 4                  | 3                  | 0              | 0                    |
| Private                                                        | 5                    | 11                 | 0              | 10                 | 0                  | 0              | 0                    |
| Western Cape                                                   | 80                   | 4878               | 810            | 2803               | 1238               | 172            | 85                   |
| Public                                                         | 44                   | 3328               | 624            | 1966               | 727                | 22             | 17                   |
| Private                                                        | 36                   | 1550               | 186            | 837                | 511                | 150            | 68                   |
| Total                                                          | 248                  | 7291               | 1016           | 4052               | 2140               | 300            | 124                  |