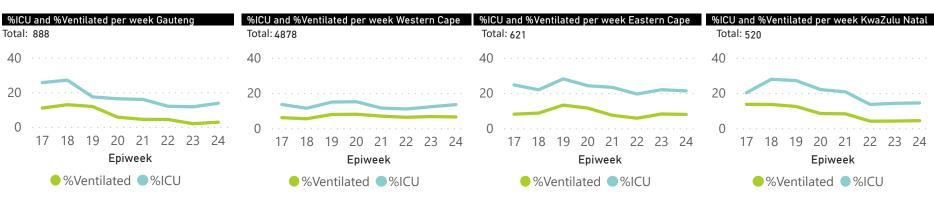

|                                                                |                      |                    |                | <u>Ерімеек</u>     |                    |                |                      |
|----------------------------------------------------------------|----------------------|--------------------|----------------|--------------------|--------------------|----------------|----------------------|
| Summary of reported COVID-19 admissions by province, by sector |                      |                    |                |                    |                    |                |                      |
| Province                                                       | Facilities reporting | Admissions to date | Deaths to date | Discharged to date | Currently admitted | Current in ICU | Currently ventilated |
| Eastern Cape                                                   | 16                   | 621                | 101            | 274                | 222                | 47             | 18                   |
| Public                                                         | 5                    | 259                | 56             | 118                | 61                 | 6              | 6                    |
| Private                                                        | 11                   | 362                | 45             | 156                | 161                | 41             | 12                   |
| Free State                                                     | 11                   | 141                | 10             | 109                | 20                 | 2              | 2                    |
| Public                                                         | 3                    | 95                 | 4              | 80                 | 11                 | 0              | 0                    |
| Private                                                        | 8                    | 46                 | 6              | 29                 | 9                  | 2              | 2                    |
| Gauteng                                                        | 73                   | 888                | 42             | 426                | 408                | 56             | 11                   |
| Public                                                         | 4                    | 74                 | 7              | 35                 | 23                 | 3              | 0                    |
| Private                                                        | 69                   | 814                | 35             | 391                | 385                | 53             | 11                   |
| KwaZulu-Natal                                                  | 39                   | 520                | 46             | 332                | 135                | 18             | 5                    |
| Public                                                         | 5                    | 53                 | 0              | 41                 | 9                  | 0              | 0                    |
| Private                                                        | 34                   | 467                | 46             | 291                | 126                | 18             | 5                    |
| Limpopo                                                        | 6                    | 34                 | 2              | 22                 | 10                 | 1              | 1                    |
| Public                                                         | 1                    | 4                  | 0              | 3                  | 1                  | 0              | 0                    |
| Private                                                        | 5                    | 30                 | 2              | 19                 | 9                  | 1              | 1                    |
| Mpumalanga                                                     | 6                    | 17                 | 1              | 12                 | 4                  | 0              | 1                    |
| Private                                                        | 6                    | 17                 | 1              | 12                 | 4                  | 0              | 1                    |
| North West                                                     | 11                   | 174                | 4              | 60                 | 100                | 4              | 1                    |
| Public                                                         | 2                    | 30                 | 2              | 15                 | 6                  | 3              | 0                    |
| Private                                                        | 9                    | 144                | 2              | 45                 | 94                 | 1              | 1                    |
| Northern Cape                                                  | 6                    | 18                 | 0              | 14                 | 3                  | 0              | 0                    |
| Public                                                         | 1                    | 7                  | 0              | 4                  | 3                  | 0              | 0                    |
| Private                                                        | 5                    | 11                 | 0              | 10                 | 0                  | 0              | 0                    |
| Western Cape                                                   | 80                   | 4878               | 810            | 2803               | 1238               | 172            | 85                   |
| Public                                                         | 44                   | 3328               | 624            | 1966               | 727                | 22             | 17                   |
| Private                                                        | 36                   | 1550               | 186            | 837                | 511                | 150            | 68                   |
| Total                                                          | 248                  | 7291               | 1016           | 4052               | 2140               | 300            | 124                  |

Percentage ICU and Ventilated is shown for Provinces with reported admissions of over 200 patients

Source: NICD DATCOV19 Platform

Contact: DATCOV19@nicd.ac.za or Dr Waasila Jassat 082 927 4138

Hospital Coverage:

100% Private Hospitals (of 432)

18% Public Hospitals (of 359)

A patient is considered to have severe disease if they have developed ARDS, are in ICU or are ventilated