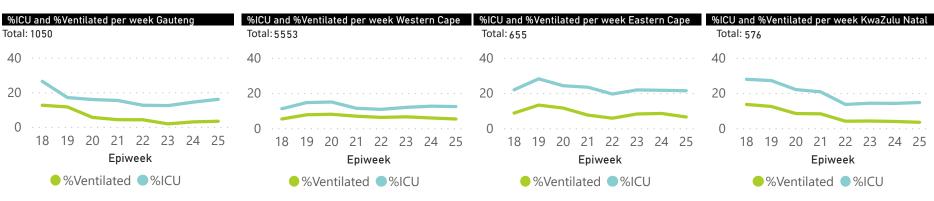

Percentage ICU and Ventilated is shown for Provinces with reported admissions of over 200 patients

Source: NICD DATCOV19 Platform

Contact: DATCOV19@nicd.ac.za or Dr Waasila Jassat 082 927 4138

Hospital Coverage: