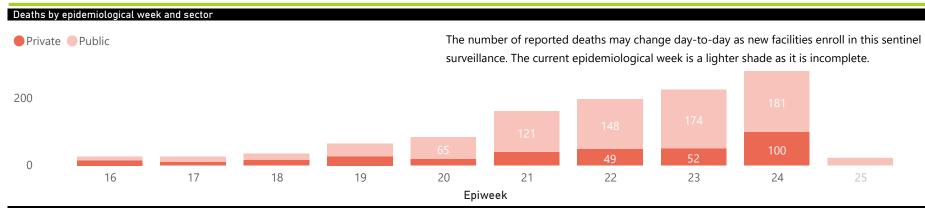

| Summary of reported COVID-19 admissions by province, by sector |                      |                    |                |                    |                    |                |                      |
|----------------------------------------------------------------|----------------------|--------------------|----------------|--------------------|--------------------|----------------|----------------------|
| Province                                                       | Facilities reporting | Admissions to date | Deaths to date | Discharged to date | Currently admitted | Current in ICU | Currently ventilated |
| Eastern Cape                                                   | 16                   | 655                | 116            | 286                | 225                | 47             | 15                   |
| Public                                                         | 5                    | 282                | 64             | 120                | 70                 | 9              | 5                    |
| Private                                                        | 11                   | 373                | 52             | 166                | 155                | 38             | 10                   |
| Free State                                                     | 12                   | 157                | 10             | 118                | 26                 | 2              | 2                    |
| Public                                                         | 3                    | 98                 | 4              | 85                 | 9                  | 0              | 0                    |
| Private                                                        | 9                    | 59                 | 6              | 33                 | 17                 | 2              | 2                    |
| Gauteng                                                        | 74                   | 1050               | 52             | 475                | 508                | 83             | 16                   |
| Public                                                         | 5                    | 103                | 11             | 43                 | 38                 | 4              | 0                    |
| Private                                                        | 69                   | 947                | 41             | 432                | 470                | 79             | 16                   |
| KwaZulu-Natal                                                  | 41                   | 576                | 47             | 355                | 166                | 25             | 6                    |
| Public                                                         | 5                    | 53                 | 0              | 41                 | 9                  | 0              | 0                    |
| Private                                                        | 36                   | 523                | 47             | 314                | 157                | 25             | 6                    |
| Limpopo                                                        | 7                    | 42                 | 2              | 28                 | 12                 | 2              | 1                    |
| Public                                                         | 1                    | 4                  | 0              | 3                  | 1                  | 0              | 0                    |
| Private                                                        | 6                    | 38                 | 2              | 25                 | 11                 | 2              | 1                    |
| Mpumalanga                                                     | 6                    | 23                 | 1              | 15                 | 7                  | 1              | 0                    |
| Private                                                        | 6                    | 23                 | 1              | 15                 | 7                  | 1              | 0                    |
| North West                                                     | 14                   | 214                | 4              | 84                 | 115                | 2              | 3                    |
| Public                                                         | 2                    | 35                 | 2              | 15                 | 10                 | 0              | 0                    |
| Private                                                        | 12                   | 179                | 2              | 69                 | 105                | 2              | 3                    |
| Northern Cape                                                  | 6                    | 22                 | 0              | 17                 | 4                  | 0              | 0                    |
| Public                                                         | 1                    | 8                  | 0              | 6                  | 2                  | 0              | 0                    |
| Private                                                        | 5                    | 14                 | 0              | 11                 | 2                  | 0              | 0                    |
| Western Cape                                                   | 82                   | 5553               | 924            | 3198               | 1405               | 178            | 80                   |
| Public                                                         | 46                   | 3785               | 703            | 2226               | 845                | 21             | 17                   |
| Private                                                        | 36                   | 1768               | 221            | 972                | 560                | 157            | 63                   |
| Total                                                          | 258                  | 8292               | 1156           | 4576               | 2468               | 340            | 123                  |