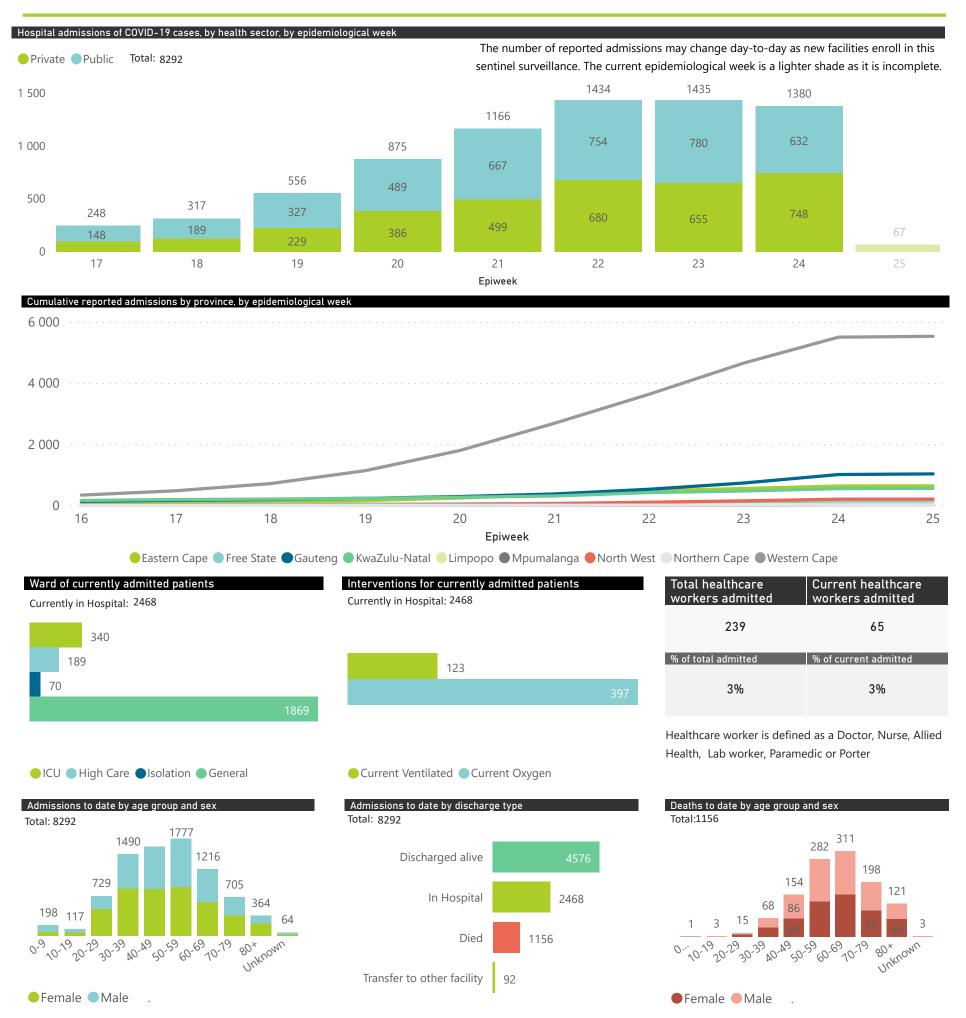

| Summary of reported COVID-19 admissions by province, by sector |                      |                    |                |                    |                    |                |                      |
|----------------------------------------------------------------|----------------------|--------------------|----------------|--------------------|--------------------|----------------|----------------------|
| Province                                                       | Facilities reporting | Admissions to date | Deaths to date | Discharged to date | Currently admitted | Current in ICU | Currently ventilated |
| Eastern Cape                                                   | 16                   | 655                | 116            | 286                | 225                | 47             | 15                   |
| Public                                                         | 5                    | 282                | 64             | 120                | 70                 | 9              | 5                    |
| Private                                                        | 11                   | 373                | 52             | 166                | 155                | 38             | 10                   |
| Free State                                                     | 12                   | 157                | 10             | 118                | 26                 | 2              | 2                    |
| Public                                                         | 3                    | 98                 | 4              | 85                 | 9                  | 0              | 0                    |
| Private                                                        | 9                    | 59                 | 6              | 33                 | 17                 | 2              | 2                    |
| Gauteng                                                        | 74                   | 1050               | 52             | 475                | 508                | 83             | 16                   |
| Public                                                         | 5                    | 103                | 11             | 43                 | 38                 | 4              | 0                    |
| Private                                                        | 69                   | 947                | 41             | 432                | 470                | 79             | 16                   |
| KwaZulu-Natal                                                  | 41                   | 576                | 47             | 355                | 166                | 25             | 6                    |
| Public                                                         | 5                    | 53                 | 0              | 41                 | 9                  | 0              | 0                    |
| Private                                                        | 36                   | 523                | 47             | 314                | 157                | 25             | 6                    |
| Limpopo                                                        | 7                    | 42                 | 2              | 28                 | 12                 | 2              | 1                    |
| Public                                                         | 1                    | 4                  | 0              | 3                  | 1                  | 0              | 0                    |
| Private                                                        | 6                    | 38                 | 2              | 25                 | 11                 | 2              | 1                    |
| Mpumalanga                                                     | 6                    | 23                 | 1              | 15                 | 7                  | 1              | 0                    |
| Private                                                        | 6                    | 23                 | 1              | 15                 | 7                  | 1              | 0                    |
| North West                                                     | 14                   | 214                | 4              | 84                 | 115                | 2              | 3                    |
| Public                                                         | 2                    | 35                 | 2              | 15                 | 10                 | 0              | 0                    |
| Private                                                        | 12                   | 179                | 2              | 69                 | 105                | 2              | 3                    |
| Northern Cape                                                  | 6                    | 22                 | 0              | 17                 | 4                  | 0              | 0                    |
| Public                                                         | 1                    | 8                  | 0              | 6                  | 2                  | 0              | 0                    |
| Private                                                        | 5                    | 14                 | 0              | 11                 | 2                  | 0              | 0                    |
| Western Cape                                                   | 82                   | 5553               | 924            | 3198               | 1405               | 178            | 80                   |
| Public                                                         | 46                   | 3785               | 703            | 2226               | 845                | 21             | 17                   |
| Private                                                        | 36                   | 1768               | 221            | 972                | 560                | 157            | 63                   |
| Total                                                          | 258                  | 8292               | 1156           | 4576               | 2468               | 340            | 123                  |

Percentage ICU and Ventilated is shown for Provinces with reported admissions of over 200 patients

Source: NICD DATCOV19 Platform

Contact: DATCOV19@nicd.ac.za or Dr Waasila Jassat 082 927 4138

Hospital Coverage:

100% Private Hospitals (of 432)

19% Public Hospitals (of 359)

A patient is considered to have severe disease if they have developed ARDS, are in ICU or are ventilated