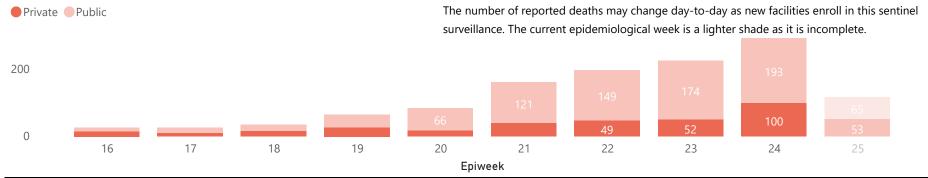

NATIONAL INSTITUTE FOR COMMUNICABLE DISEASES Division of the National Health Laboratory Service

Deaths by epidemiological week and sector