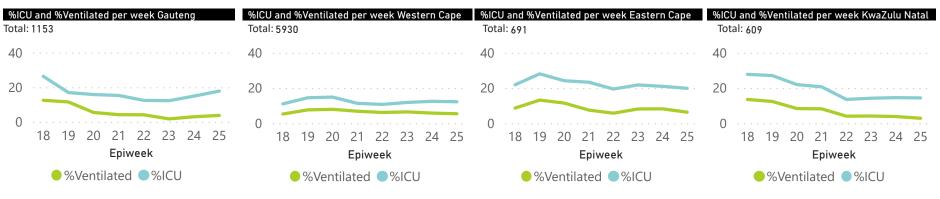

Percentage ICU and Ventilated is shown for Provinces with reported admissions of over 200 patients

Source: NICD DATCOV19 Platform Contact: DATCOV19@nicd.ac.za or Dr Waasila Jassat 082 927 4138 Hospital Coverage: