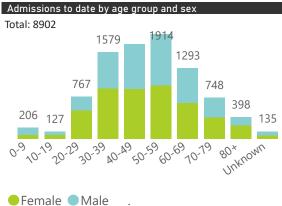

## Summary of reported COVID-19 admissions by province, by sector

| Province      | Facilities reporting | Admissions to date | Deaths to date | Discharged to date | Currently admitted | Current in ICU | Currently ventilated |
|---------------|----------------------|--------------------|----------------|--------------------|--------------------|----------------|----------------------|
| Eastern Cape  | 16                   | 691                | 119            | 300                | 244                | 49             | 17                   |
| Public        | 5                    | 297                | 65             | 131                | 73                 | 8              | 5                    |
| Private       | 11                   | 394                | 54             | 169                | 171                | 41             | 12                   |
| Free State    | 14                   | 178                | 10             | 125                | 40                 | 6              | 4                    |
| Public        | 3                    | 105                | 4              | 86                 | 15                 | 1              | 0                    |
| Private       | 11                   | 73                 | 6              | 39                 | 25                 | 5              | 4                    |
| Gauteng       | 74                   | 1153               | 60             | 523                | 552                | 103            | 21                   |
| Public        | 5                    | 106                | 11             | 43                 | 41                 | 4              | 0                    |
| Private       | 69                   | 1047               | 49             | 480                | 511                | 99             | 21                   |
| KwaZulu-Natal | 41                   | 609                | 49             | 361                | 190                | 26             | 6                    |
| Public        | 5                    | 56                 | 0              | 42                 | 10                 | 0              | 0                    |
| Private       | 36                   | 553                | 49             | 319                | 180                | 26             | 6                    |
| Limpopo       | 7                    | 45                 | 2              | 30                 | 13                 | 2              | 1                    |
| Public        | 1                    | 4                  | 0              | 3                  | 1                  | 0              | 0                    |
| Private       | 6                    | 41                 | 2              | 27                 | 12                 | 2              | 1                    |
| Mpumalanga    | 6                    | 27                 | 1              | 16                 | 10                 | 0              | 0                    |
| Private       | 6                    | 27                 | 1              | 16                 | 10                 | 0              | 0                    |
| North West    | 14                   | 247                | 6              | 89                 | 139                | 1              | 3                    |
| Public        | 2                    | 37                 | 3              | 15                 | 11                 | 0              | 0                    |
| Private       | 12                   | 210                | 3              | 74                 | 128                | 1              | 3                    |
| Northern Cape | 6                    | 22                 | 1              | 17                 | 3                  | 0              | 0                    |
| Public        | 1                    | 8                  | 0              | 6                  | 2                  | 0              | 0                    |
| Private       | 5                    | 14                 | 1              | 11                 | 1                  | 0              | 0                    |
| Western Cape  | 83                   | 5930               | 1017           | 3417               | 1470               | 193            | 89                   |
| Public        | 47                   | 4029               | 780            | 2363               | 875                | 20             | 17                   |
| Private       | 36                   | 1901               | 237            | 1054               | 595                | 173            | 72                   |
| Total         | 261                  | 8902               | 1265           | 4878               | 2661               | 380            | 141                  |