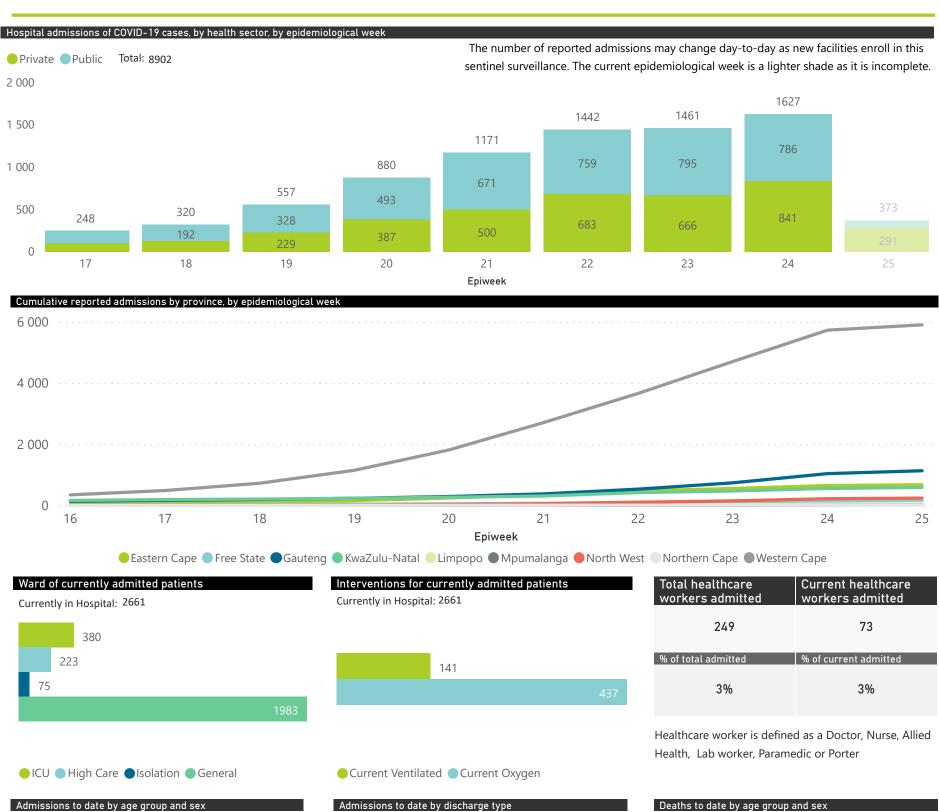

## NICD COVID-19 Surveillance in Selected Hospitals

National

health Department: Health REPUBLIC OF SOUTH AFRICA This report presents data collected using clinical information from admitted patients at selected hospitals to identify trends in admissions of COVID-19 patients. Not all hospitals currently participate and new facilities continue to enroll. The data below refer to admitted patients with laboratory-confirmed COVID-19.

## NICD COVID-19 Surveillance in Selected Hospitals

National

This report presents data collected using clinical information from admitted patients at selected hospitals to identify trends in admissions of COVID-19 patients. Not all hospitals currently participate and new facilities continue to enroll. The data below refer to admitted patients with laboratory-confirmed COVID-19.