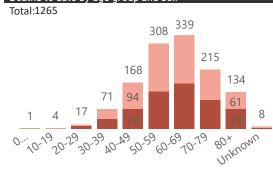

## Summary of reported COVID-19 admissions by province, by sector

| Province      | Facilities reporting | Admissions to date | Deaths to date | Discharged to date | Currently admitted | Current in ICU | Currently ventilated |
|---------------|----------------------|--------------------|----------------|--------------------|--------------------|----------------|----------------------|
| Eastern Cape  | 16                   | 691                | 119            | 300                | 244                | 49             | 17                   |
| Public        | 5                    | 297                | 65             | 131                | 73                 | 8              | 5                    |
| Private       | 11                   | 394                | 54             | 169                | 171                | 41             | 12                   |
| Free State    | 14                   | 178                | 10             | 125                | 40                 | 6              | 4                    |
| Public        | 3                    | 105                | 4              | 86                 | 15                 | 1              | 0                    |
| Private       | 11                   | 73                 | 6              | 39                 | 25                 | 5              | 4                    |
| Gauteng       | 74                   | 1153               | 60             | 523                | 552                | 103            | 21                   |
| Public        | 5                    | 106                | 11             | 43                 | 41                 | 4              | 0                    |
| Private       | 69                   | 1047               | 49             | 480                | 511                | 99             | 21                   |
| KwaZulu-Natal | 41                   | 609                | 49             | 361                | 190                | 26             | 6                    |
| Public        | 5                    | 56                 | 0              | 42                 | 10                 | 0              | 0                    |
| Private       | 36                   | 553                | 49             | 319                | 180                | 26             | 6                    |
| Limpopo       | 7                    | 45                 | 2              | 30                 | 13                 | 2              | 1                    |
| Public        | 1                    | 4                  | 0              | 3                  | 1                  | 0              | 0                    |
| Private       | 6                    | 41                 | 2              | 27                 | 12                 | 2              | 1                    |
| Mpumalanga    | 6                    | 27                 | 1              | 16                 | 10                 | 0              | 0                    |
| Private       | 6                    | 27                 | 1              | 16                 | 10                 | 0              | 0                    |
| North West    | 14                   | 247                | 6              | 89                 | 139                | 1              | 3                    |
| Public        | 2                    | 37                 | 3              | 15                 | 11                 | 0              | 0                    |
| Private       | 12                   | 210                | 3              | 74                 | 128                | 1              | 3                    |
| Northern Cape | 6                    | 22                 | 1              | 17                 | 3                  | 0              | 0                    |
| Public        | 1                    | 8                  | 0              | 6                  | 2                  | 0              | 0                    |
| Private       | 5                    | 14                 | 1              | 11                 | 1                  | 0              | 0                    |
| Western Cape  | 83                   | 5930               | 1017           | 3417               | 1470               | 193            | 89                   |
| Public        | 47                   | 4029               | 780            | 2363               | 875                | 20             | 17                   |
| Private       | 36                   | 1901               | 237            | 1054               | 595                | 173            | 72                   |
| Total         | 261                  | 8902               | 1265           | 4878               | 2661               | 380            | 141                  |