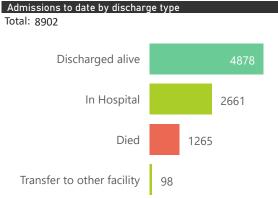

## Summary of reported COVID-19 admissions by province, by sector

| Province      | Facilities reporting | Admissions to date | Deaths to date | Discharged to date | Currently admitted | Current in ICU | Currently ventilated |
|---------------|----------------------|--------------------|----------------|--------------------|--------------------|----------------|----------------------|
| Eastern Cape  | 16                   | 691                | 119            | 300                | 244                | 49             | 17                   |
| Public        | 5                    | 297                | 65             | 131                | 73                 | 8              | 5                    |
| Private       | 11                   | 394                | 54             | 169                | 171                | 41             | 12                   |
| Free State    | 14                   | 178                | 10             | 125                | 40                 | 6              | 4                    |
| Public        | 3                    | 105                | 4              | 86                 | 15                 | 1              | 0                    |
| Private       | 11                   | 73                 | 6              | 39                 | 25                 | 5              | 4                    |
| Gauteng       | 74                   | 1153               | 60             | 523                | 552                | 103            | 21                   |
| Public        | 5                    | 106                | 11             | 43                 | 41                 | 4              | 0                    |
| Private       | 69                   | 1047               | 49             | 480                | 511                | 99             | 21                   |
| KwaZulu-Natal | 41                   | 609                | 49             | 361                | 190                | 26             | 6                    |
| Public        | 5                    | 56                 | 0              | 42                 | 10                 | 0              | 0                    |
| Private       | 36                   | 553                | 49             | 319                | 180                | 26             | 6                    |
| Limpopo       | 7                    | 45                 | 2              | 30                 | 13                 | 2              | 1                    |
| Public        | 1                    | 4                  | 0              | 3                  | 1                  | 0              | 0                    |
| Private       | 6                    | 41                 | 2              | 27                 | 12                 | 2              | 1                    |
| Mpumalanga    | 6                    | 27                 | 1              | 16                 | 10                 | 0              | 0                    |
| Private       | 6                    | 27                 | 1              | 16                 | 10                 | 0              | 0                    |
| North West    | 14                   | 247                | 6              | 89                 | 139                | 1              | 3                    |
| Public        | 2                    | 37                 | 3              | 15                 | 11                 | 0              | 0                    |
| Private       | 12                   | 210                | 3              | 74                 | 128                | 1              | 3                    |
| Northern Cape | 6                    | 22                 | 1              | 17                 | 3                  | 0              | 0                    |
| Public        | 1                    | 8                  | 0              | 6                  | 2                  | 0              | 0                    |
| Private       | 5                    | 14                 | 1              | 11                 | 1                  | 0              | 0                    |
| Western Cape  | 83                   | 5930               | 1017           | 3417               | 1470               | 193            | 89                   |
| Public        | 47                   | 4029               | 780            | 2363               | 875                | 20             | 17                   |
| Private       | 36                   | 1901               | 237            | 1054               | 595                | 173            | 72                   |
| Total         | 261                  | 8902               | 1265           | 4878               | 2661               | 380            | 141                  |

Percentage ICU and Ventilated is shown for Provinces with reported admissions of over 200 patients

Source: NICD DATCOV19 Platform Contact: DATCOV19@nicd.ac.za or Dr Waasila Jassat 082 927 4138 Hospital Coverage:

100%Private Hospitals (of 432)19%Public Hospitals (of 359)

A patient is considered to have severe disease if they have developed ARDS, are in ICU or are ventilated