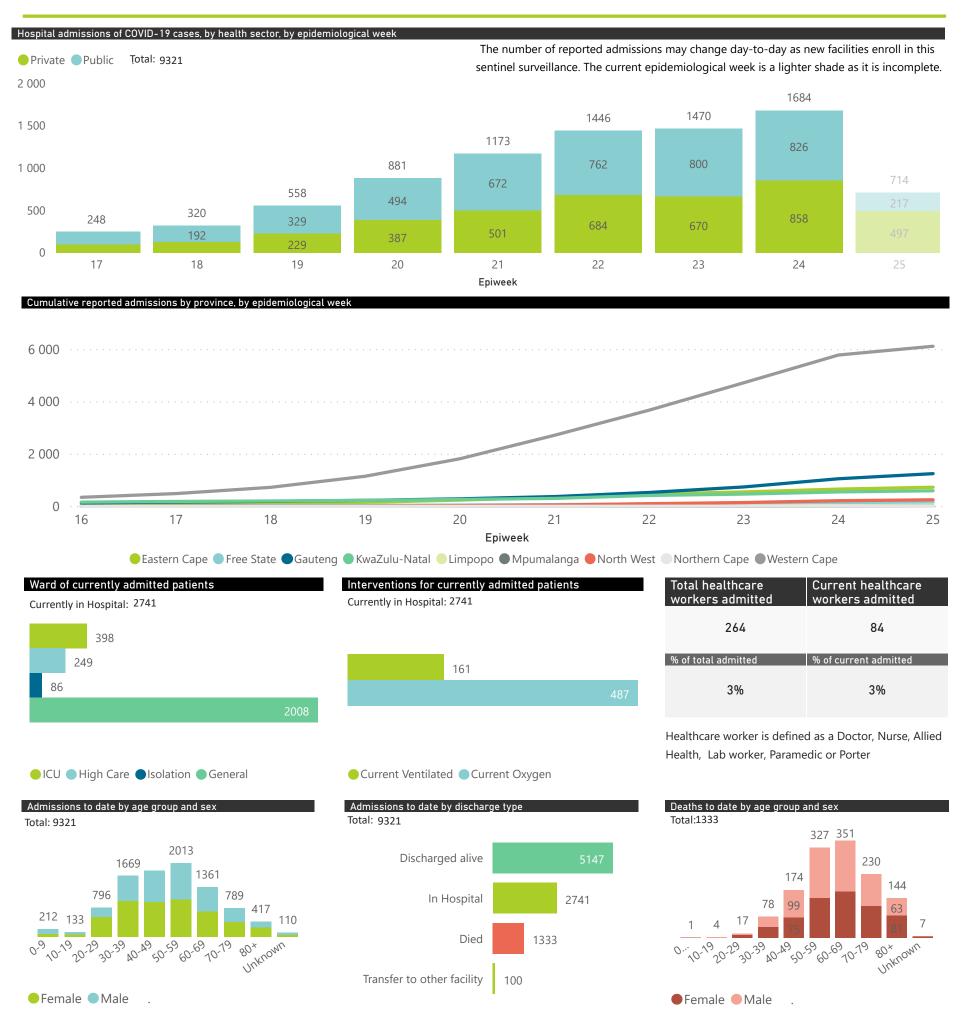

## NICD COVID-19 Surveillance in Selected Hospitals

National

This report presents data collected using clinical information from admitted patients at selected hospitals to identify trends in admissions of COVID-19 patients. Not all hospitals currently participate and new facilities continue to enroll. The data below refer to admitted patients with laboratory-confirmed COVID-19.

Source: NICD DATCOV19 Platform

Contact: DATCOV19@nicd.ac.za or Dr Waasila Jassat 082 927 4138

Hospital Coverage:

100% Private Hospitals (of 432) 19% Public Hospitals (of 359) A patient is considered to have severe disease if they have developed ARDS, are in ICU or are ventilated

Percentage ICU and Ventilated is shown for Provinces with reported admissions of over 200 patients

Source: NICD DATCOV19 Platform

Contact: DATCOV19@nicd.ac.za or Dr Waasila Jassat 082 927 4138

Hospital Coverage:

100% Private Hospitals (of 432)

19% Public Hospitals (of 359)

A patient is considered to have severe disease if they have developed ARDS, are in ICU or are ventilated

Thursday, 18 June 2020

Percentage ICU and Ventilated is shown for Provinces with reported admissions of over 200 patients