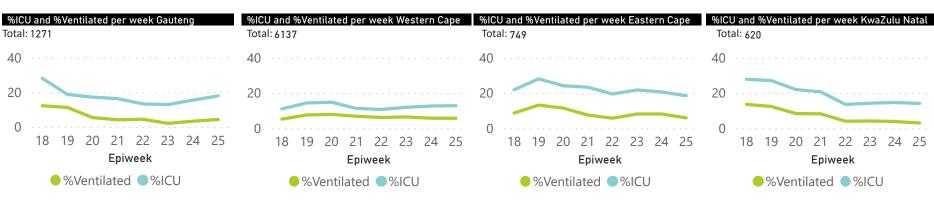

Percentage ICU and Ventilated is shown for Provinces with reported admissions of over 200 patients

Source: NICD DATCOV19 Platform

Contact: DATCOV19@nicd.ac.za or Dr Waasila Jassat 082 927 4138

Hospital Coverage:

Percentage ICU and Ventilated is shown for Provinces with reported admissions of over 200 patients