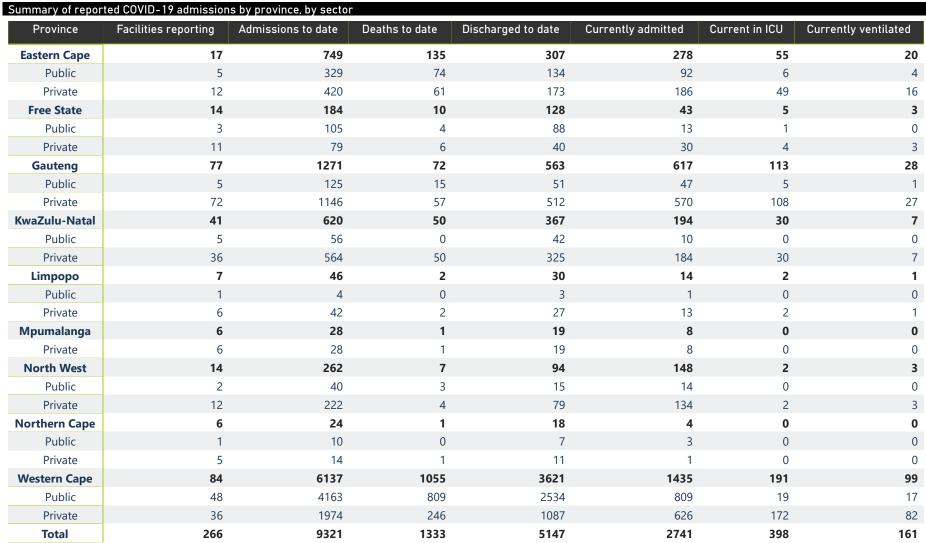

## NICD COVID-19 Surveillance in Selected Hospitals

National

This report presents data collected using clinical information from admitted patients at selected hospitals to identify trends in admissions of COVID-19 patients. Not all hospitals currently participate and new facilities continue to enroll. The data below refer to admitted patients with laboratory-confirmed COVID-19.

Percentage ICU and Ventilated is shown for Provinces with reported admissions of over 200 patients

Source: NICD DATCOV19 Platform

Contact: DATCOV19@nicd.ac.za or Dr Waasila Jassat 082 927 4138

Hospital Coverage:

100% Private Hospitals (of 432)

19% Public Hospitals (of 359)

A patient is considered to have severe disease if they have developed ARDS, are in ICU or are ventilated

Thursday, 18 June 2020