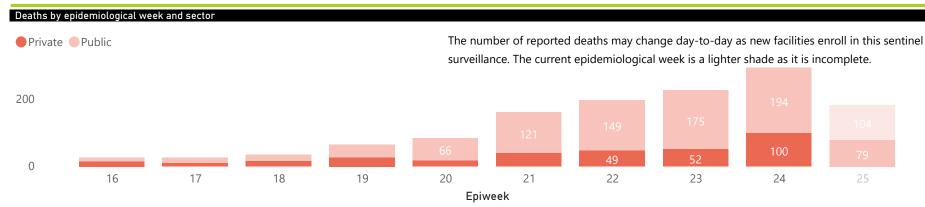

## NICD COVID-19 Surveillance in Selected Hospitals

National

This report presents data collected using clinical information from admitted patients at selected hospitals to identify trends in admissions of COVID-19 patients. Not all hospitals currently participate and new facilities continue to enroll. The data below refer to admitted patients with laboratory-confirmed COVID-19.

Source: NICD DATCOV19 Platform

Contact: DATCOV19@nicd.ac.za or Dr Waasila Jassat 082 927 4138

Hospital Coverage:

100% Private Hospitals (of 432) 19% Public Hospitals (of 359) A patient is considered to have severe disease if they have developed ARDS, are in ICU or are ventilated