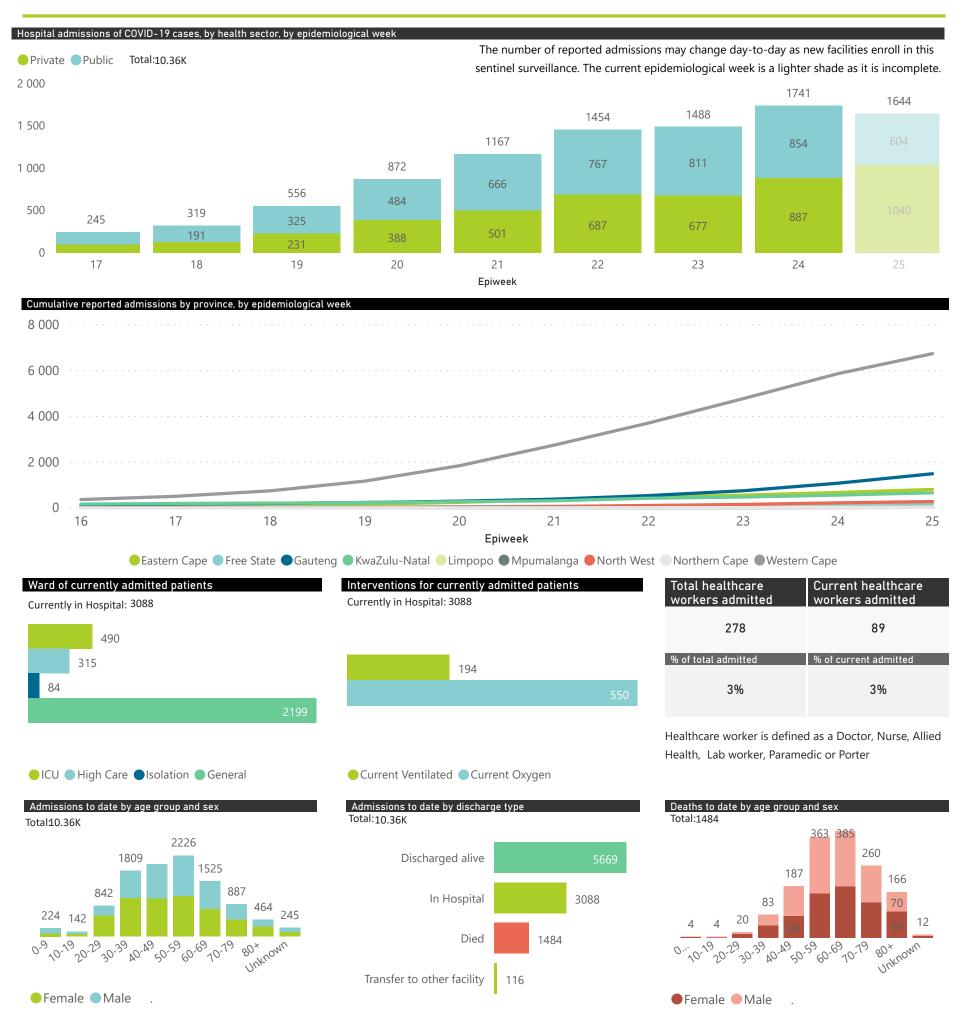

## NICD COVID-19 Surveillance in Selected Hospitals

National

This report presents data collected using clinical information from admitted patients at selected hospitals to identify trends in admissions of COVID-19 patients. Not all hospitals currently participate and new facilities continue to enroll. The data below refer to admitted patients with laboratory-confirmed COVID-19.

Percentage ICU and Ventilated is shown for Provinces with reported admissions of over 200 patients

Source: NICD DATCOV19 Platform

Contact: DATCOV19@nicd.ac.za or Dr Waasila Jassat 082 927 4138

Hospital Coverage:

Percentage ICU and Ventilated is shown for Provinces with reported admissions of over 200 patients