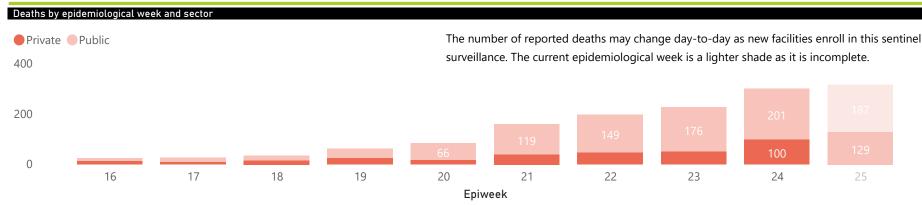

## NICD COVID-19 Surveillance in Selected Hospitals

National

This report presents data collected using clinical information from admitted patients at selected hospitals to identify trends in admissions of COVID-19 patients. Not all hospitals currently participate and new facilities continue to enroll. The data below refer to admitted patients with laboratory-confirmed COVID-19.