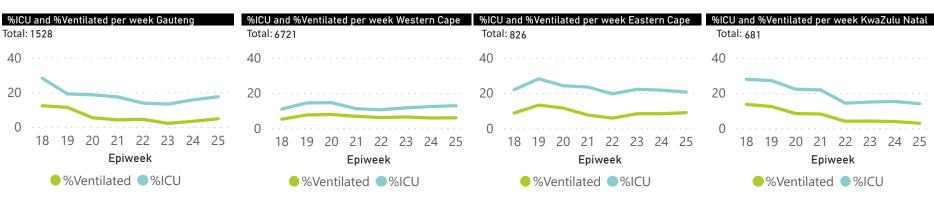

Percentage ICU and Ventilated is shown for Provinces with reported admissions of over 200 patients

Source: NICD DATCOV19 Platform

Contact: DATCOV19@nicd.ac.za or Dr Waasila Jassat 082 927 4138

Hospital Coverage:

Percentage ICU and Ventilated is shown for Provinces with reported admissions of over 200 patients