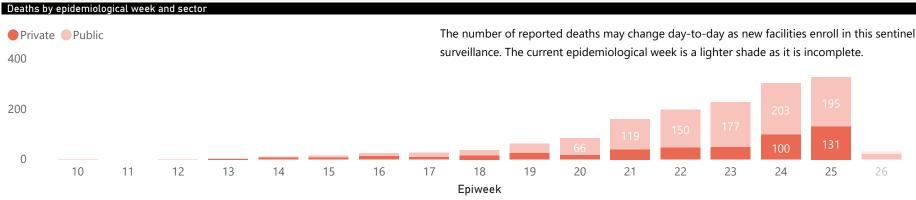

| Epiweek                                                        |                      |                    |                |                    |                    |                |                      |  |  |  |  |  |
|----------------------------------------------------------------|----------------------|--------------------|----------------|--------------------|--------------------|----------------|----------------------|--|--|--|--|--|
| Summary of reported COVID-19 admissions by province, by sector |                      |                    |                |                    |                    |                |                      |  |  |  |  |  |
| Province                                                       | Facilities reporting | Admissions to date | Deaths to date | Discharged to date | Currently admitted | Current in ICU | Currently ventilated |  |  |  |  |  |
| Eastern Cape                                                   | 18                   | 846                | 162            | 342                | 302                | 62             | 33                   |  |  |  |  |  |
| Public                                                         | 6                    | 381                | 94             | 155                | 92                 | 12             | 13                   |  |  |  |  |  |
| Private                                                        | 12                   | 465                | 68             | 187                | 210                | 50             | 20                   |  |  |  |  |  |
| Free State                                                     | 15                   | 206                | 11             | 136                | 56                 | 6              | 3                    |  |  |  |  |  |
| Public                                                         | 3                    | 116                | 5              | 92                 | 19                 | 1              | 0                    |  |  |  |  |  |
| Private                                                        | 12                   | 90                 | 6              | 44                 | 37                 | 5              | 3                    |  |  |  |  |  |
| Gauteng                                                        | 78                   | 1621               | 91             | 679                | 828                | 138            | 53                   |  |  |  |  |  |
| Public                                                         | 5                    | 210                | 23             | 90                 | 82                 | 4              | 1                    |  |  |  |  |  |
| Private                                                        | 73                   | 1411               | 68             | 589                | 746                | 134            | 52                   |  |  |  |  |  |
| KwaZulu-Natal                                                  | 41                   | 701                | 54             | 405                | 233                | 31             | 9                    |  |  |  |  |  |
| Public                                                         | 5                    | 60                 | 0              | 45                 | 11                 | 0              | 0                    |  |  |  |  |  |
| Private                                                        | 36                   | 641                | 54             | 360                | 222                | 31             | 9                    |  |  |  |  |  |
| Limpopo                                                        | 7                    | 59                 | 2              | 36                 | 21                 | 3              | 1                    |  |  |  |  |  |
| Public                                                         | 1                    | 4                  | 0              | 3                  | 1                  | 0              | 0                    |  |  |  |  |  |
| Private                                                        | 6                    | 55                 | 2              | 33                 | 20                 | 3              | 1                    |  |  |  |  |  |
| Mpumalanga                                                     | 6                    | 34                 | 0              | 28                 | 5                  | 0              | 0                    |  |  |  |  |  |
| Private                                                        | 6                    | 34                 | 0              | 28                 | 5                  | 0              | 0                    |  |  |  |  |  |
| North West                                                     | 14                   | 295                | 7              | 115                | 160                | 10             | 2                    |  |  |  |  |  |
| Public                                                         | 2                    | 42                 | 4              | 15                 | 15                 | 0              | 0                    |  |  |  |  |  |
| Private                                                        | 12                   | 253                | 3              | 100                | 145                | 10             | 2                    |  |  |  |  |  |
| Northern Cape                                                  | 6                    | 26                 | 1              | 19                 | 5                  | 0              | 0                    |  |  |  |  |  |
| Public                                                         | 1                    | 10                 | 0              | 7                  | 3                  | 0              | 0                    |  |  |  |  |  |
| Private                                                        | 5                    | 16                 | 1              | 12                 | 2                  | 0              | 0                    |  |  |  |  |  |
| Western Cape                                                   | 84                   | 6913               | 1187           | 4045               | 1653               | 249            | 111                  |  |  |  |  |  |
| Public                                                         | 48                   | 4653               | 888            | 2758               | 996                | 65             | 17                   |  |  |  |  |  |
| Private                                                        | 36                   | 2260               | 299            | 1287               | 657                | 184            | 94                   |  |  |  |  |  |
| Total                                                          | 269                  | 10701              | 1515           | 5805               | 3263               | 499            | 212                  |  |  |  |  |  |