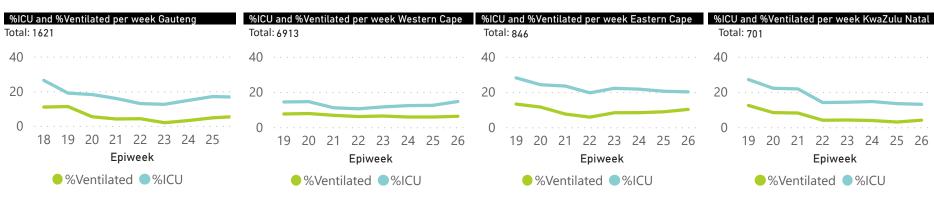

Percentage ICU and Ventilated is shown for Provinces with reported admissions of over 200 patients

Source: NICD DATCOV19 Platform

Contact: DATCOV19@nicd.ac.za or Dr Waasila Jassat 082 927 4138

Hospital Coverage:

Percentage ICU and Ventilated is shown for Provinces with reported admissions of over 200 patients