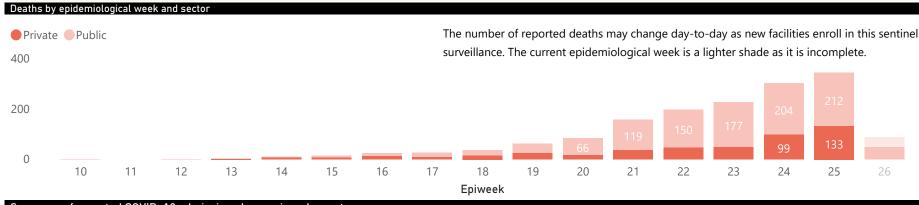

| Epiweek                      |                                                |                                                 |                |                    |                    |                |                      |  |  |  |
|------------------------------|------------------------------------------------|-------------------------------------------------|----------------|--------------------|--------------------|----------------|----------------------|--|--|--|
| Summary of repor<br>Province | ted COVID-19 admission<br>Facilities reporting | ns by province, by sector<br>Admissions to date | Deaths to date | Discharged to date | Currently admitted | Current in ICU | Currently ventilated |  |  |  |
| Eastern Cape                 | 20                                             | 892                                             | 178            | 352                | 321                | 68             | 37                   |  |  |  |
| Public                       | 8                                              | 419                                             | 108            | 160                | 110                | 12             | 14                   |  |  |  |
| Private                      | 12                                             | 473                                             | 70             | 192                | 211                | 56             | 23                   |  |  |  |
| Free State                   | 16                                             | 221                                             | 11             | 144                | 63                 | 8              | 5                    |  |  |  |
| Public                       | 3                                              | 118                                             | 5              | 96                 | 17                 | 1              | 0                    |  |  |  |
| Private                      | 13                                             | 103                                             | 6              | 48                 | 46                 | 7              | 5                    |  |  |  |
| Gauteng                      | 78                                             | 1742                                            | 103            | 697                | 911                | 160            | 52                   |  |  |  |
| Public                       | 5                                              | 222                                             | 25             | 91                 | 85                 | 6              | 2                    |  |  |  |
| Private                      | 73                                             | 1520                                            | 78             | 606                | 826                | 154            | 50                   |  |  |  |
| KwaZulu-Natal                | 41                                             | 741                                             | 60             | 423                | 249                | 41             | 12                   |  |  |  |
| Public                       | 5                                              | 61                                              | 0              | 46                 | 11                 | 0              | 1                    |  |  |  |
| Private                      | 36                                             | 680                                             | 60             | 377                | 238                | 41             | 11                   |  |  |  |
| Limpopo                      | 7                                              | 64                                              | 2              | 50                 | 12                 | 1              | 0                    |  |  |  |
| Public                       | 1                                              | 4                                               | 0              | 3                  | 1                  | 0              | 0                    |  |  |  |
| Private                      | 6                                              | 60                                              | 2              | 47                 | 11                 | 1              | 0                    |  |  |  |
| Mpumalanga                   | 6                                              | 35                                              | 0              | 29                 | 5                  | 0              | 0                    |  |  |  |
| Private                      | 6                                              | 35                                              | 0              | 29                 | 5                  | 0              | 0                    |  |  |  |
| North West                   | 14                                             | 313                                             | 9              | 123                | 164                | 11             | 2                    |  |  |  |
| Public                       | 2                                              | 50                                              | 5              | 21                 | 12                 | 0              | 0                    |  |  |  |
| Private                      | 12                                             | 263                                             | 4              | 102                | 152                | 11             | 2                    |  |  |  |
| Northern Cape                | 7                                              | 29                                              | 1              | 21                 | 4                  | 0              | 0                    |  |  |  |
| Public                       | 1                                              | 10                                              | 0              | 8                  | 2                  | 0              | 0                    |  |  |  |
| Private                      | 6                                              | 19                                              | 1              | 13                 | 2                  | 0              | 0                    |  |  |  |
| Western Cape                 | 84                                             | 7285                                            | 1228           | 4257               | 1772               | 249            | 121                  |  |  |  |
| Public                       | 48                                             | 4916                                            | 919            | 2903               | 1083               | 67             | 17                   |  |  |  |
| Private                      | 36                                             | 2369                                            | 309            | 1354               | 689                | 182            | 104                  |  |  |  |
| Total                        | 273                                            | 11322                                           | 1592           | 6096               | 3501               | 538            | 229                  |  |  |  |