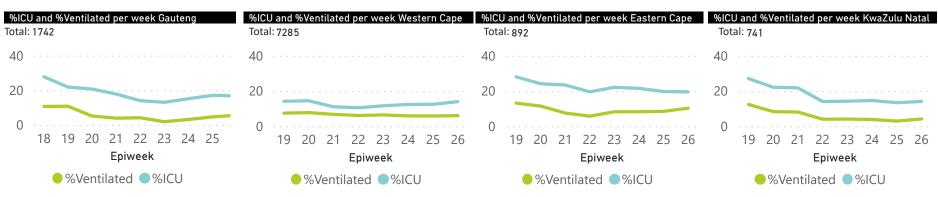

Percentage ICU and Ventilated is shown for Provinces with reported admissions of over 200 patients

Source: NICD DATCOV19 Platform

Contact: DATCOV19@nicd.ac.za or Dr Waasila Jassat 082 927 4138

Hospital Coverage:

Percentage ICU and Ventilated is shown for Provinces with reported admissions of over 200 patients