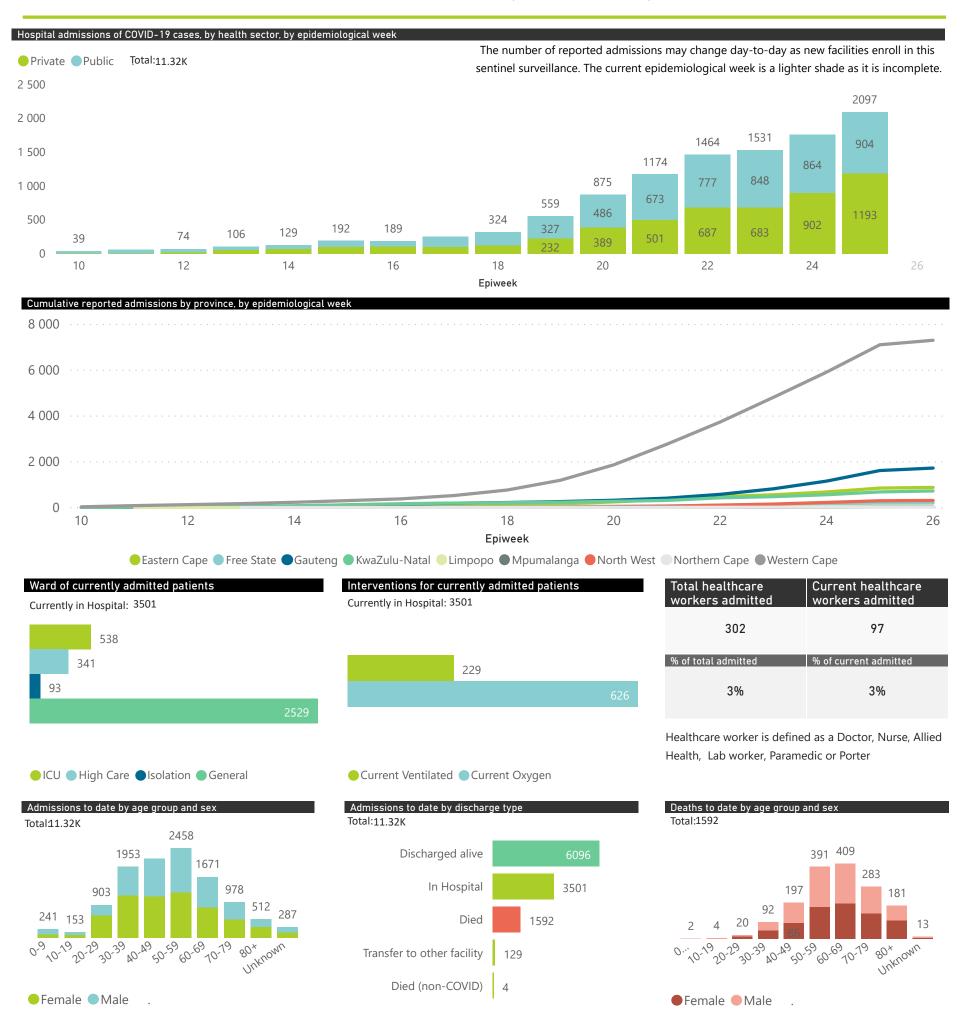

## NICD COVID-19 Surveillance in Selected Hospitals

National

This report presents data collected using clinical information from admitted patients at selected hospitals to identify trends in admissions of COVID-19 patients. Not all hospitals currently participate and new facilities continue to enroll. The data below refer to admitted patients with laboratory-confirmed COVID-19.

Source: NICD DATCOV19 Platform

Contact: DATCOV19@nicd.ac.za or Dr Waasila Jassat 082 927 4138

Hospital Coverage:

Private Hospitals (of 432) 20% Public Hospitals (of 359) A patient is considered to have severe disease if they have developed ARDS, are in ICU or are ventilated

## NICD COVID-19 Surveillance in Selected Hospitals

This report presents data collected using clinical information from admitted patients at selected hospitals to identify trends in admissions of COVID-19 patients. Not all hospitals currently participate and new facilities continue to enroll. The data below refer to admitted patients with laboratory-confirmed COVID-19.

| Epiweek                      |                                                |                                                 |                |                    |                    |                |                      |  |  |  |
|------------------------------|------------------------------------------------|-------------------------------------------------|----------------|--------------------|--------------------|----------------|----------------------|--|--|--|
| Summary of repor<br>Province | ted COVID-19 admission<br>Facilities reporting | ns by province, by sector<br>Admissions to date | Deaths to date | Discharged to date | Currently admitted | Current in ICU | Currently ventilated |  |  |  |
| Eastern Cape                 | 20                                             | 892                                             | 178            | 352                | 321                | 68             | 37                   |  |  |  |
| Public                       | 8                                              | 419                                             | 108            | 160                | 110                | 12             | 14                   |  |  |  |
| Private                      | 12                                             | 473                                             | 70             | 192                | 211                | 56             | 23                   |  |  |  |
| Free State                   | 16                                             | 221                                             | 11             | 144                | 63                 | 8              | 5                    |  |  |  |
| Public                       | 3                                              | 118                                             | 5              | 96                 | 17                 | 1              | 0                    |  |  |  |
| Private                      | 13                                             | 103                                             | 6              | 48                 | 46                 | 7              | 5                    |  |  |  |
| Gauteng                      | 78                                             | 1742                                            | 103            | 697                | 911                | 160            | 52                   |  |  |  |
| Public                       | 5                                              | 222                                             | 25             | 91                 | 85                 | 6              | 2                    |  |  |  |
| Private                      | 73                                             | 1520                                            | 78             | 606                | 826                | 154            | 50                   |  |  |  |
| KwaZulu-Natal                | 41                                             | 741                                             | 60             | 423                | 249                | 41             | 12                   |  |  |  |
| Public                       | 5                                              | 61                                              | 0              | 46                 | 11                 | 0              | 1                    |  |  |  |
| Private                      | 36                                             | 680                                             | 60             | 377                | 238                | 41             | 11                   |  |  |  |
| Limpopo                      | 7                                              | 64                                              | 2              | 50                 | 12                 | 1              | 0                    |  |  |  |
| Public                       | 1                                              | 4                                               | 0              | 3                  | 1                  | 0              | 0                    |  |  |  |
| Private                      | 6                                              | 60                                              | 2              | 47                 | 11                 | 1              | 0                    |  |  |  |
| Mpumalanga                   | 6                                              | 35                                              | 0              | 29                 | 5                  | 0              | 0                    |  |  |  |
| Private                      | 6                                              | 35                                              | 0              | 29                 | 5                  | 0              | 0                    |  |  |  |
| North West                   | 14                                             | 313                                             | 9              | 123                | 164                | 11             | 2                    |  |  |  |
| Public                       | 2                                              | 50                                              | 5              | 21                 | 12                 | 0              | 0                    |  |  |  |
| Private                      | 12                                             | 263                                             | 4              | 102                | 152                | 11             | 2                    |  |  |  |
| Northern Cape                | 7                                              | 29                                              | 1              | 21                 | 4                  | 0              | 0                    |  |  |  |
| Public                       | 1                                              | 10                                              | 0              | 8                  | 2                  | 0              | 0                    |  |  |  |
| Private                      | 6                                              | 19                                              | 1              | 13                 | 2                  | 0              | 0                    |  |  |  |
| Western Cape                 | 84                                             | 7285                                            | 1228           | 4257               | 1772               | 249            | 121                  |  |  |  |
| Public                       | 48                                             | 4916                                            | 919            | 2903               | 1083               | 67             | 17                   |  |  |  |
| Private                      | 36                                             | 2369                                            | 309            | 1354               | 689                | 182            | 104                  |  |  |  |
| Total                        | 273                                            | 11322                                           | 1592           | 6096               | 3501               | 538            | 229                  |  |  |  |

Percentage ICU and Ventilated is shown for Provinces with reported admissions of over 200 patients

Source: NICD DATCOV19 Platform

Contact: DATCOV19@nicd.ac.za or Dr Waasila Jassat 082 927 4138

Hospital Coverage:

100% Private Hospitals (of 432)

20% Public Hospitals (of 359)

A patient is considered to have severe disease if they have developed ARDS, are in ICU or are ventilated

Tuesday, 23 June 2020