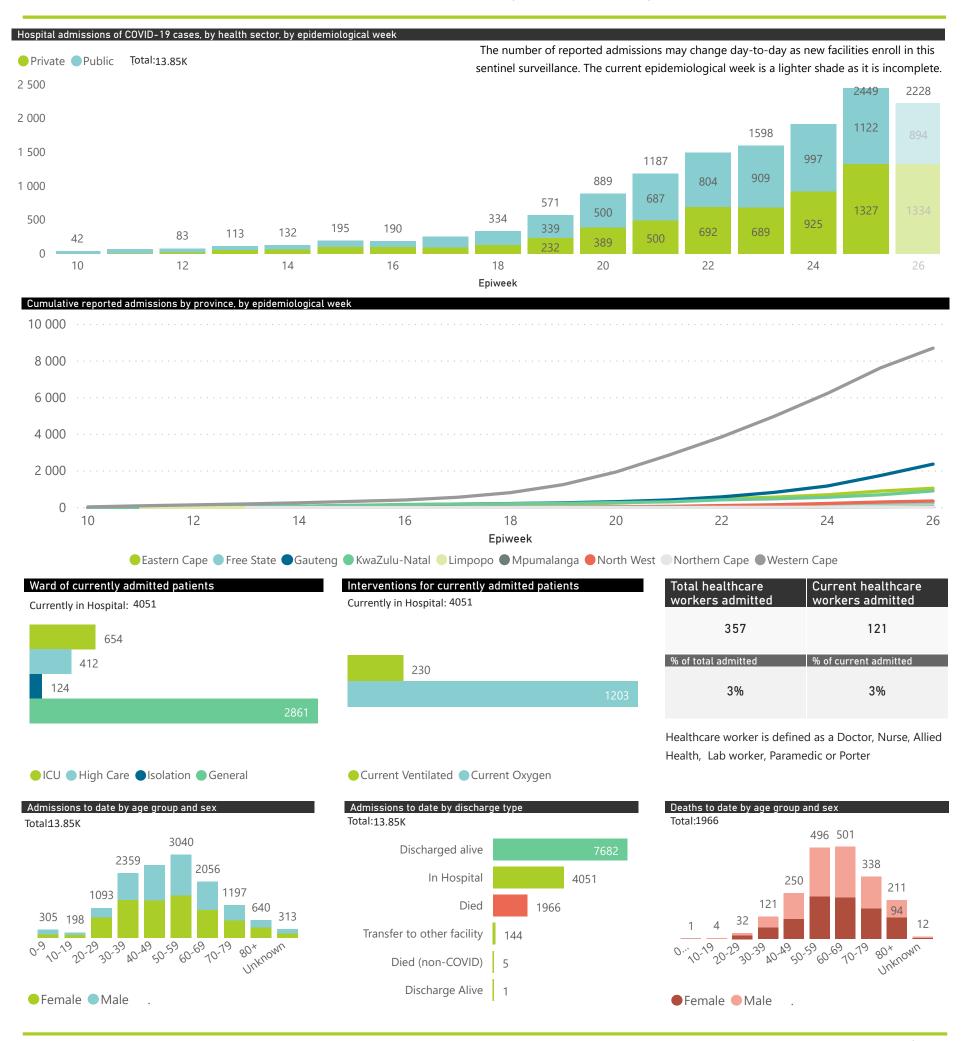

## NICD COVID-19 Surveillance in Selected Hospitals

National

This report presents data collected using clinical information from admitted patients at selected hospitals to identify trends in admissions of COVID-19 patients. Not all hospitals currently participate and new facilities continue to enroll. The data below refer to admitted patients with laboratory-confirmed COVID-19.

|               |                        |                    |                | Ерімеек            |                    |                |                      |
|---------------|------------------------|--------------------|----------------|--------------------|--------------------|----------------|----------------------|
|               | ted COVID-19 admission |                    |                |                    |                    |                |                      |
| Province      | Facilities reporting   | Admissions to date | Deaths to date | Discharged to date | Currently admitted | Current in ICU | Currently ventilated |
| Eastern Cape  | 20                     | 1067               | 213            | 433                | 366                | 71             | 31                   |
| Public        | 8                      | 535                | 133            | 201                | 146                | 11             | 12                   |
| Private       | 12                     | 532                | 80             | 232                | 220                | 60             | 19                   |
| Free State    | 18                     | 257                | 13             | 170                | 71                 | 12             | 6                    |
| Public        | 4                      | 127                | 5              | 99                 | 22                 | 1              | 0                    |
| Private       | 14                     | 130                | 8              | 71                 | 49                 | 11             | 6                    |
| Gauteng       | 79                     | 2401               | 165            | 978                | 1223               | 233            | 82                   |
| Public        | 5                      | 289                | 45             | 118                | 103                | 6              | 2                    |
| Private       | 74                     | 2112               | 120            | 860                | 1120               | 227            | 80                   |
| KwaZulu-Natal | 42                     | 927                | 68             | 470                | 380                | 60             | 22                   |
| Public        | 5                      | 71                 | 0              | 47                 | 20                 | 1              | 0                    |
| Private       | 37                     | 856                | 68             | 423                | 360                | 59             | 22                   |
| Limpopo       | 7                      | 86                 | 3              | 55                 | 28                 | 2              | 0                    |
| Public        | 1                      | 8                  | 0              | 3                  | 5                  | 1              | 0                    |
| Private       | 6                      | 78                 | 3              | 52                 | 23                 | 1              | 0                    |
| Mpumalanga    | 7                      | 51                 | 0              | 38                 | 11                 | 1              | 0                    |
| Private       | 7                      | 51                 | 0              | 38                 | 11                 | 1              | 0                    |
| North West    | 14                     | 365                | 14             | 154                | 180                | 19             | 5                    |
| Public        | 2                      | 56                 | 9              | 23                 | 12                 | 1              | 1                    |
| Private       | 12                     | 309                | 5              | 131                | 168                | 18             | 4                    |
| Northern Cape | 7                      | 32                 | 1              | 23                 | 5                  | 1              | 1                    |
| Public        | 1                      | 10                 | 0              | 8                  | 2                  | 0              | 0                    |
| Private       | 6                      | 22                 | 1              | 15                 | 3                  | 1              | 1                    |
| Western Cape  | 84                     | 8663               | 1489           | 5361               | 1787               | 255            | 83                   |
| Public        | 48                     | 6002               | 1134           | 3670               | 1187               | 81             | 1                    |
| Private       | 36                     | 2661               | 355            | 1691               | 600                | 174            | 82                   |
| Total         | 278                    | 13849              | 1966           | 7682               | 4051               | 654            | 230                  |

Percentage ICU and Ventilated is shown for Provinces with reported admissions of over 200 patients

Source: NICD DATCOV19 Platform

Contact: DATCOV19@nicd.ac.za or Dr Waasila Jassat 082 927 4138

Hospital Coverage: