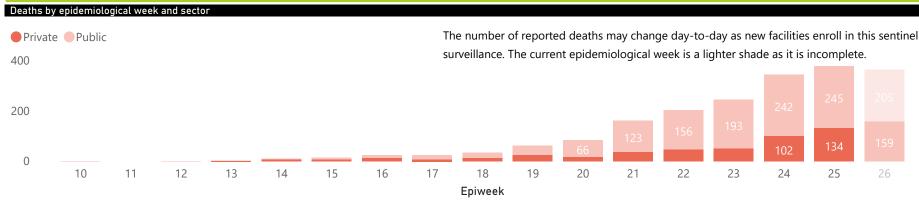

Percentage ICU and Ventilated is shown for Provinces with reported admissions of over 200 patients

Source: NICD DATCOV19 Platform

Contact: DATCOV19@nicd.ac.za or Dr Waasila Jassat 082 927 4138

Hospital Coverage:

Percentage ICU and Ventilated is shown for Provinces with reported admissions of over 200 patients