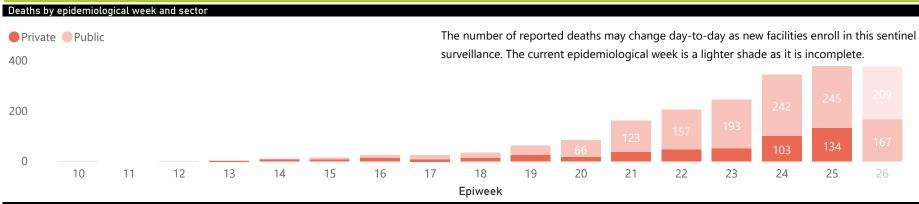

## NICD COVID-19 Surveillance in Selected Hospitals

National

This report presents data collected using clinical information from admitted patients at selected hospitals to identify trends in admissions of COVID-19 patients. Not all hospitals currently participate and new facilities continue to enroll. The data below refer to admitted patients with laboratory-confirmed COVID-19.

This report presents data collected using clinical information from admitted patients at selected hospitals to identify trends in admissions of COVID-19 patients. Not all hospitals currently participate and new facilities continue to enroll. The data below refer to admitted patients with laboratory-confirmed COVID-19.