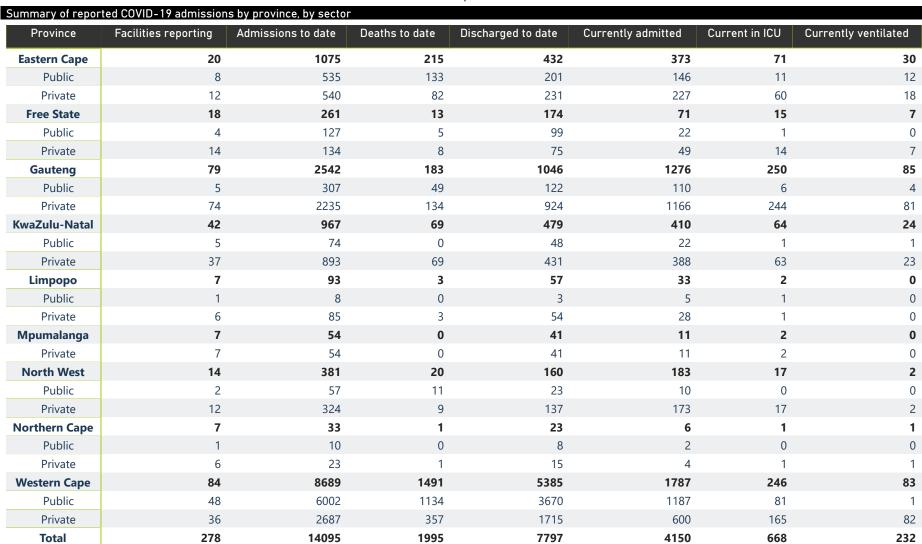

## NICD COVID-19 Surveillance in Selected Hospitals

National

This report presents data collected using clinical information from admitted patients at selected hospitals to identify trends in admissions of COVID-19 patients. Not all hospitals currently participate and new facilities continue to enroll. The data below refer to admitted patients with laboratory-confirmed COVID-19.

This report presents data collected using clinical information from admitted patients at selected hospitals to identify trends in admissions of COVID-19 patients. Not all hospitals currently participate and new facilities continue to enroll. The data below refer to admitted patients with laboratory-confirmed COVID-19.