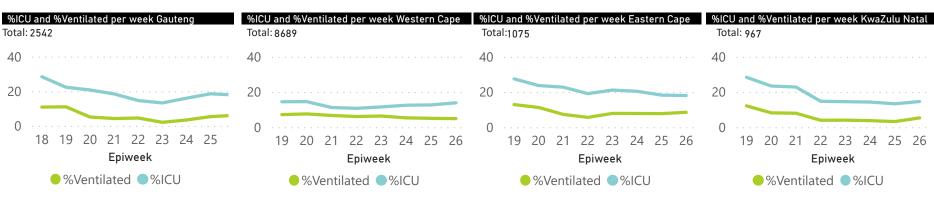

Percentage ICU and Ventilated is shown for Provinces with reported admissions of over 200 patients

Source: NICD DATCOV19 Platform

Contact: DATCOV19@nicd.ac.za or Dr Waasila Jassat 082 927 4138

Hospital Coverage:

Percentage ICU and Ventilated is shown for Provinces with reported admissions of over 200 patients