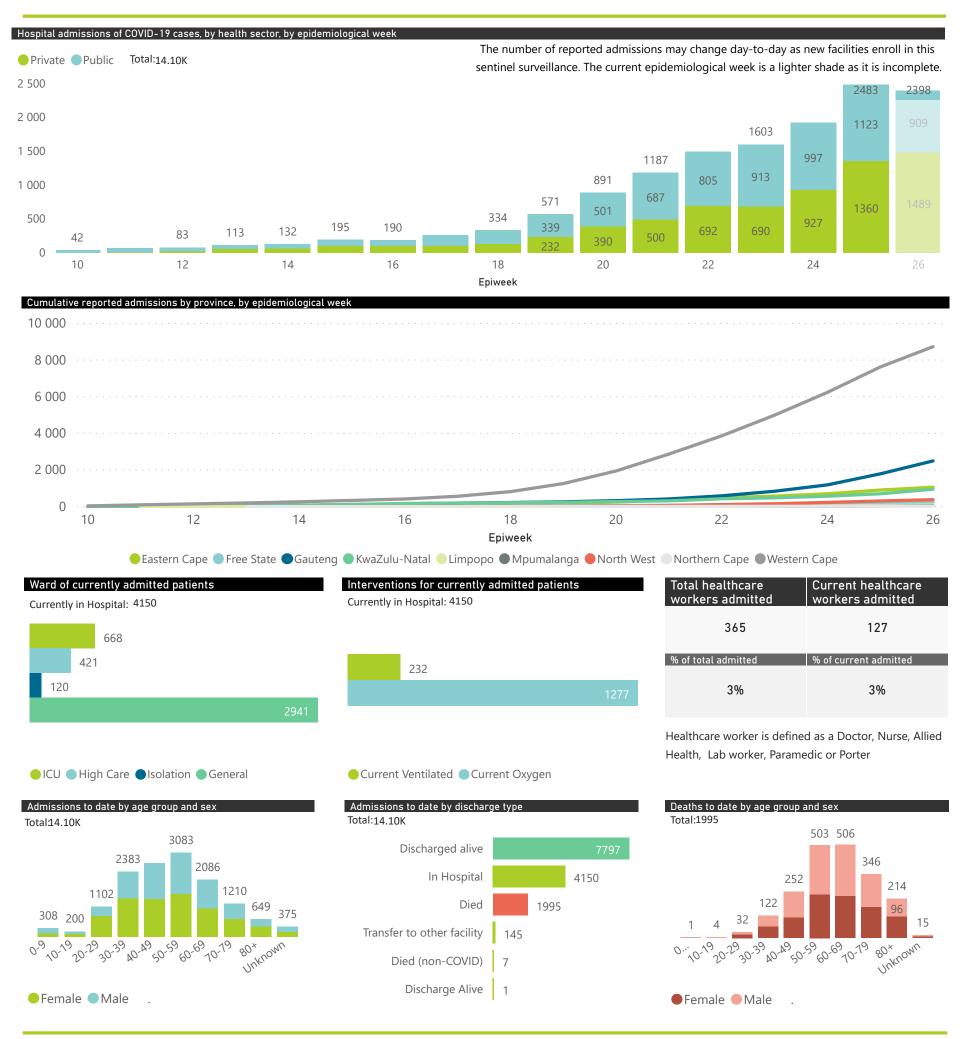

## NICD COVID-19 Surveillance in Selected Hospitals

National

This report presents data collected using clinical information from admitted patients at selected hospitals to identify trends in admissions of COVID-19 patients. Not all hospitals currently participate and new facilities continue to enroll. The data below refer to admitted patients with laboratory-confirmed COVID-19.

This report presents data collected using clinical information from admitted patients at selected hospitals to identify trends in admissions of COVID-19 patients. Not all hospitals currently participate and new facilities continue to enroll. The data below refer to admitted patients with laboratory-confirmed COVID-19.

Percentage ICU and Ventilated is shown for Provinces with reported admissions of over 200 patients

Source: NICD DATCOV19 Platform

Contact: DATCOV19@nicd.ac.za or Dr Waasila Jassat 082 927 4138

Hospital Coverage:

Percentage ICU and Ventilated is shown for Provinces with reported admissions of over 200 patients