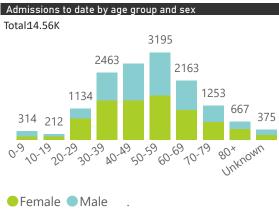

#### Summary of reported COVID-19 admissions by province, by sector

| Province      | Facilities reporting | Admissions to date | Deaths to date | Discharged to date | Currently admitted | Current in ICU | Currently ventilated |
|---------------|----------------------|--------------------|----------------|--------------------|--------------------|----------------|----------------------|
| Eastern Cape  | 20                   | 1088               | 244            | 446                | 343                | 53             | 28                   |
| Public        | 8                    | 544                | 143            | 216                | 130                | 10             | 11                   |
| Private       | 12                   | 544                | 101            | 230                | 213                | 43             | 17                   |
| Free State    | 18                   | 267                | 14             | 178                | 72                 | 14             | 8                    |
| Public        | 4                    | 129                | 5              | 102                | 21                 | 0              | 0                    |
| Private       | 14                   | 138                | 9              | 76                 | 51                 | 14             | 8                    |
| Gauteng       | 79                   | 2690               | 197            | 1129               | 1326               | 266            | 91                   |
| Public        | 5                    | 373                | 55             | 168                | 123                | 6              | 4                    |
| Private       | 74                   | 2317               | 142            | 961                | 1203               | 260            | 87                   |
| KwaZulu-Natal | 42                   | 1007               | 75             | 494                | 429                | 65             | 21                   |
| Public        | 5                    | 78                 | 0              | 50                 | 24                 | 3              | 0                    |
| Private       | 37                   | 929                | 75             | 444                | 405                | 62             | 21                   |
| Limpopo       | 7                    | 95                 | 3              | 58                 | 34                 | 3              | 0                    |
| Public        | 1                    | 8                  | 0              | 3                  | 5                  | 1              | 0                    |
| Private       | 6                    | 87                 | 3              | 55                 | 29                 | 2              | 0                    |
| Mpumalanga    | 7                    | 63                 | 0              | 42                 | 19                 | 1              | 0                    |
| Private       | 7                    | 63                 | 0              | 42                 | 19                 | 1              | 0                    |
| North West    | 14                   | 406                | 20             | 167                | 201                | 18             | 2                    |
| Public        | 2                    | 57                 | 11             | 23                 | 10                 | 0              | 0                    |
| Private       | 12                   | 349                | 9              | 144                | 191                | 18             | 2                    |
| Northern Cape | 7                    | 36                 | 1              | 25                 | 7                  | 1              | 1                    |
| Public        | 1                    | 10                 | 0              | 8                  | 2                  | 0              | 0                    |
| Private       | 6                    | 26                 | 1              | 17                 | 5                  | 1              | 1                    |
| Western Cape  | 84                   | 8910               | 1562           | 5503               | 1819               | 246            | 82                   |
| Public        | 48                   | 6199               | 1188           | 3776               | 1224               | 78             | 1                    |
| Private       | 36                   | 2711               | 374            | 1727               | 595                | 168            | 81                   |
| Total         | 278                  | 14562              | 2116           | 8042               | 4250               | 667            | 233                  |