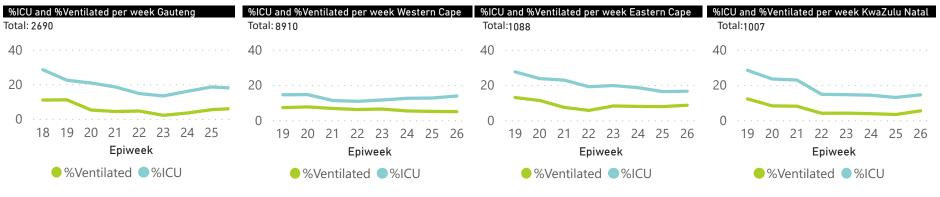

Percentage ICU and Ventilated is shown for Provinces with reported admissions of over 200 patients

Source: NICD DATCOV19 Platform Contact: DATCOV19@nicd.ac.za or Dr Waasila Jassat 082 927 4138 Hospital Coverage:

100%Private Hospitals (of 432)21%Public Hospitals (of 359)

A patient is considered to have severe disease if they have developed ARDS, are in ICU or are ventilated