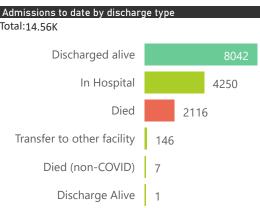

A patient is considered to have severe disease if they have developed ARDS, are in ICU or are ventilated

Female Male