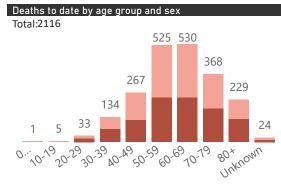

A patient is considered to have severe disease if they have developed ARDS, are in ICU or are ventilated

Female Male