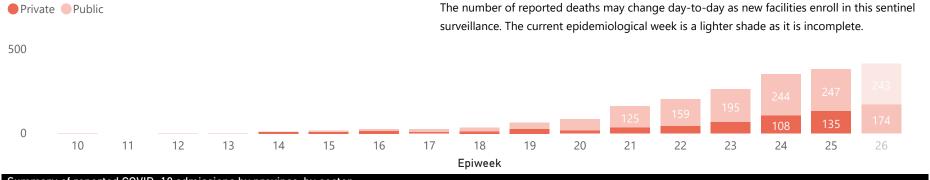

DATCOV19@nicd.ac.za or Dr Waasila Jassat 082 927 4138

Hospital Coverage: Private Hospitals (of 432) 100% 21% Public Hospitals (of 359)

A patient is considered to have severe disease if they have developed ARDS, are in ICU or are ventilated

Female Male

# National

### NICD COVID-19 Surveillance in Selected Hospitals

National



This report presents data collected using clinical information from admitted patients at selected hospitals to identify trends in admissions of COVID-19 patients. Not all hospitals currently participate and new facilities continue to enroll. The data below refer to admitted patients with laboratory-confirmed COVID-19.

NATIONAL INSTITUTE FOR COMMUNICABLE DISEASES Division of the National Health Laboratory Service

#### Deaths by epidemiological week and sector



#### Summary of reported COVID-19 admissions by province, by sector

| Province      | Facilities reporting | Admissions to date | Deaths to date | Discharged to date | Currently admitted | Current in ICU | Currently ventilated |
|---------------|----------------------|--------------------|----------------|--------------------|--------------------|----------------|----------------------|
| Eastern Cape  | 20                   | 1088               | 244            | 446                | 343                | 53             | 28                   |
| Public        | 8                    | 544                | 143            | 216                | 130                | 10             | 11                   |
| Private       | 12                   | 544                | 101            | 230