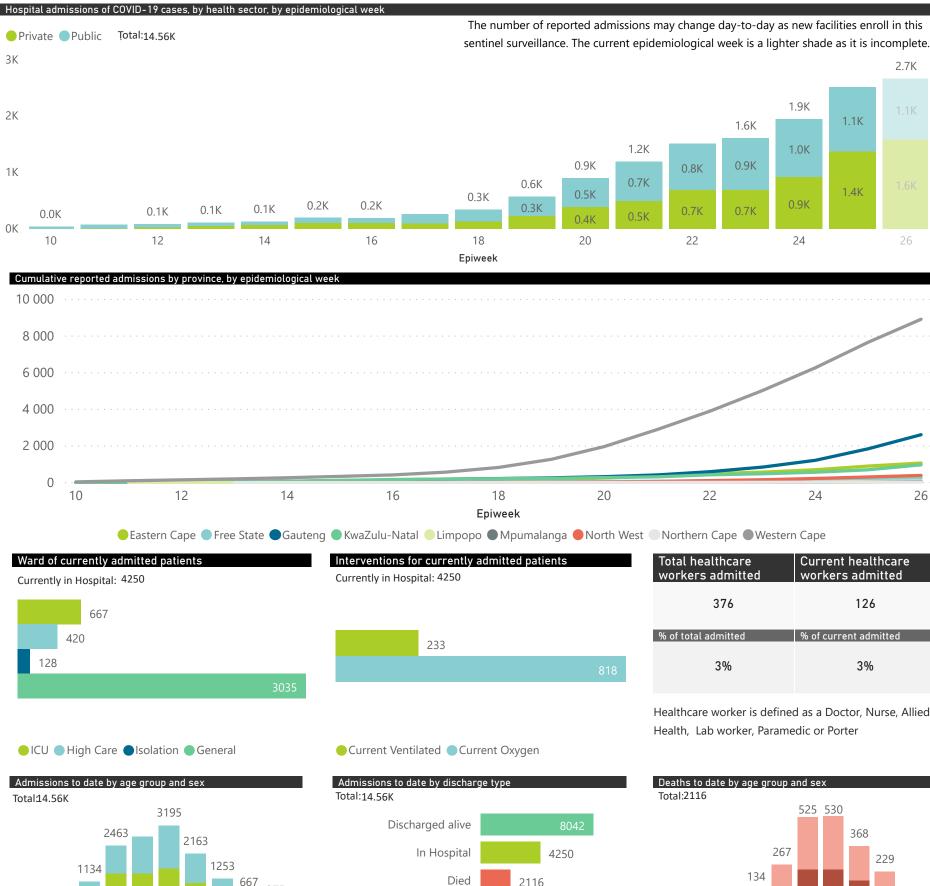

## NICD COVID-19 Surveillance in Selected Hospitals

This report presents data collected using clinical information from admitted patients at selected hospitals to identify trends in admissions of COVID-19 patients. Not all hospitals currently participate and new facilities continue to enroll. The data below refer to admitted patients with laboratory-confirmed COVID-19.

### NICD COVID-19 Surveillance in Selected Hospitals

National

This report presents data collected using clinical information from admitted patients at selected hospitals to identify trends in admissions of COVID-19 patients. Not all hospitals currently participate and new facilities continue to enroll. The data below refer to admitted patients with laboratory-confirmed COVID-19.