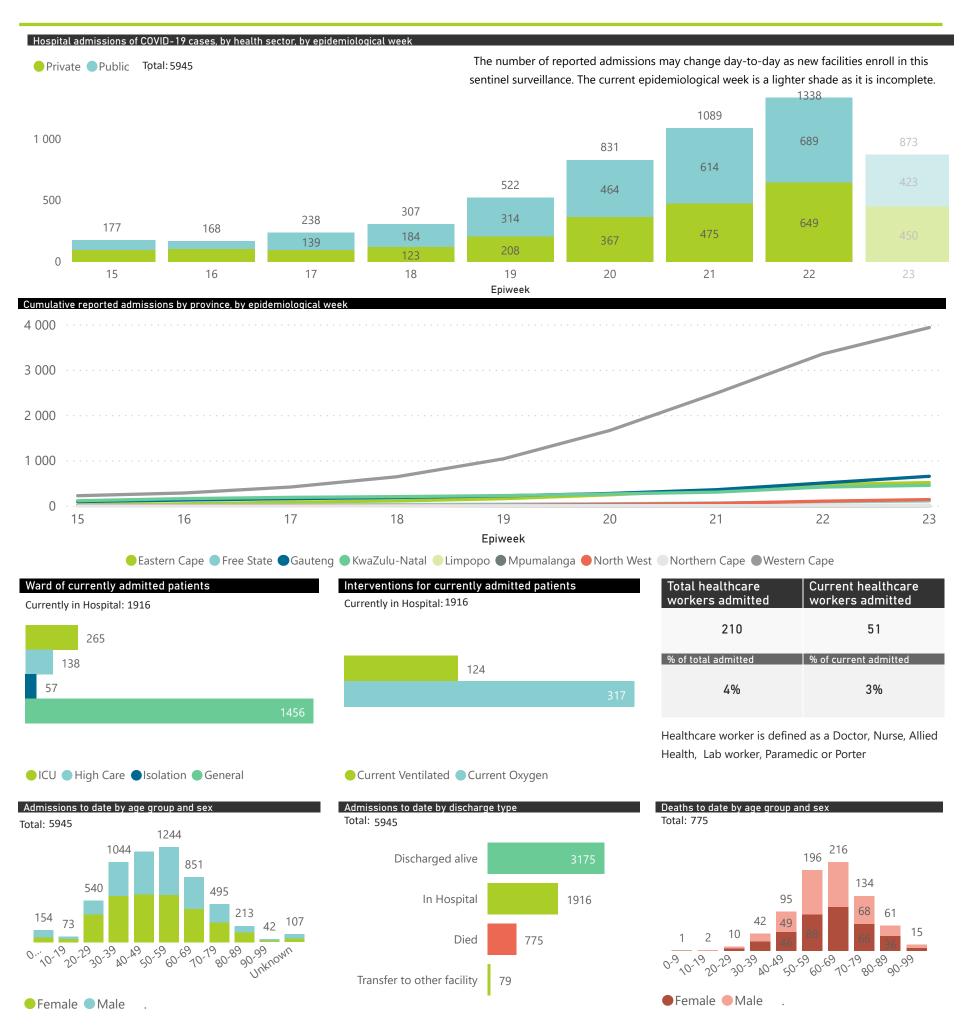

## NICD COVID-19 Surveillance in Selected Hospitals

National

This report presents data collected using clinical information from admitted patients at selected hospitals to identify trends in admissions of COVID-19 patients. Not all hospitals currently participate and new facilities continue to enroll. The data below refer to admitted patients with laboratory-confirmed COVID-19.