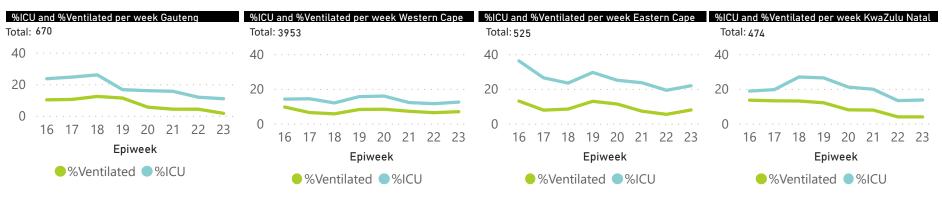

Percentage ICU and Ventilated is shown for Provinces with reported admissions of over 200 patients

Source: NICD DATCOV19 Platform

Contact: DATCOV19@nicd.ac.za or Dr Waasila Jassat 082 927 4138

Hospital Coverage: