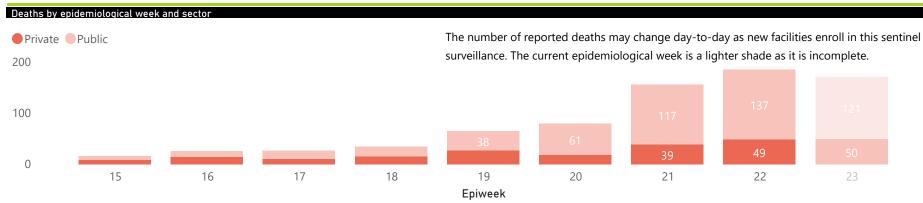

## NICD COVID-19 Surveillance in Selected Hospitals

National

This report presents data collected using clinical information from admitted patients at selected hospitals to identify trends in admissions of COVID-19 patients. Not all hospitals currently participate and new facilities continue to enroll. The data below refer to admitted patients with laboratory-confirmed COVID-19.