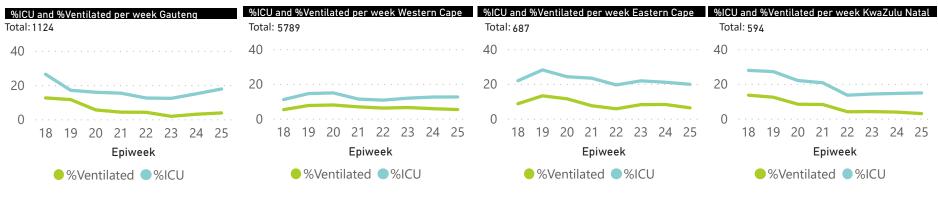

Percentage ICU and Ventilated is shown for Provinces with reported admissions of over 200 patients

Source: NICD DATCOV19 Platform

Contact: DATCOV19@nicd.ac.za or Dr Waasila Jassat 082 927 4138

Hospital Coverage: