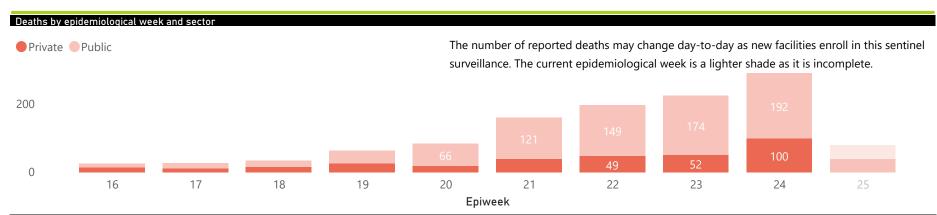

| Summary of reported COVID-19 admissions by province, by sector |                      |                    |                |                    |                    |                |                      |
|----------------------------------------------------------------|----------------------|--------------------|----------------|--------------------|--------------------|----------------|----------------------|
| Province                                                       | Facilities reporting | Admissions to date | Deaths to date | Discharged to date | Currently admitted | Current in ICU | Currently ventilated |
| Eastern Cape                                                   | 16                   | 687                | 119            | 297                | 243                | 48             | 16                   |
| Public                                                         | 5                    | 297                | 65             | 128                | 76                 | 8              | 5                    |
| Private                                                        | 11                   | 390                | 54             | 169                | 167                | 40             | 11                   |
| Free State                                                     | 13                   | 169                | 10             | 123                | 33                 | 3              | 2                    |
| Public                                                         | 3                    | 102                | 4              | 86                 | 12                 | 0              | 0                    |
| Private                                                        | 10                   | 67                 | 6              | 37                 | 21                 | 3              | 2                    |
| Gauteng                                                        | 74                   | 1124               | 57             | 514                | 538                | 99             | 23                   |
| Public                                                         | 5                    | 106                | 11             | 43                 | 41                 | 4              | 0                    |
| Private                                                        | 69                   | 1018               | 46             | 471                | 497                | 95             | 23                   |
| KwaZulu-Natal                                                  | 41                   | 594                | 49             | 356                | 181                | 26             | 5                    |
| Public                                                         | 5                    | 53                 | 0              | 41                 | 9                  | 0              | 0                    |
| Private                                                        | 36                   | 541                | 49             | 315                | 172                | 26             | 5                    |
| Limpopo                                                        | 7                    | 45                 | 2              | 29                 | 14                 | 2              | 1                    |
| Public                                                         | 1                    | 4                  | 0              | 3                  | 1                  | 0              | 0                    |
| Private                                                        | 6                    | 41                 | 2              | 26                 | 13                 | 2              | 1                    |
| Mpumalanga                                                     | 6                    | 25                 | 1              | 16                 | 8                  | 0              | 0                    |
| Private                                                        | 6                    | 25                 | 1              | 16                 | 8                  | 0              | 0                    |
| North West                                                     | 14                   | 233                | 6              | 89                 | 126                | 1              | 3                    |
| Public                                                         | 2                    | 35                 | 3              | 15                 | 9                  | 0              | 0                    |
| Private                                                        | 12                   | 198                | 3              | 74                 | 117                | 1              | 3                    |
| Northern Cape                                                  | 6                    | 22                 | 0              | 18                 | 3                  | 0              | 0                    |
| Public                                                         | 1                    | 8                  | 0              | 6                  | 2                  | 0              | 0                    |
| Private                                                        | 5                    | 14                 | 0              | 12                 | 1                  | 0              | 0                    |
| Western Cape                                                   | 83                   | 5789               | 982            | 3362               | 1419               | 173            | 83                   |
| Public                                                         | 47                   | 3960               | 754            | 2352               | 843                | 20             | 17                   |
| Private                                                        | 36                   | 1829               | 228            | 1010               | 576                | 153            | 66                   |
| Total                                                          | 260                  | 8688               | 1226           | 4804               | 2565               | 352            | 133                  |