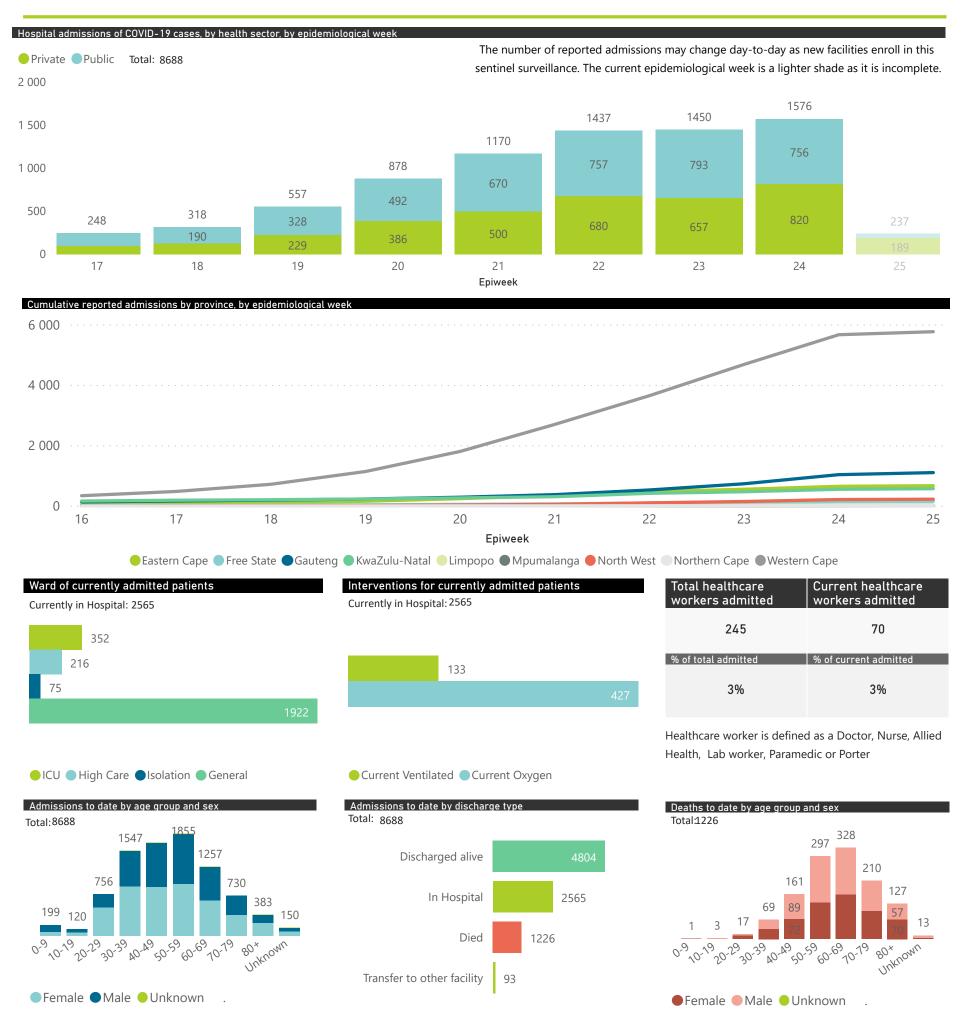

| Summary of reported COVID-19 admissions by province, by sector |                      |                    |                |                    |                    |                |                      |
|----------------------------------------------------------------|----------------------|--------------------|----------------|--------------------|--------------------|----------------|----------------------|
| Province                                                       | Facilities reporting | Admissions to date | Deaths to date | Discharged to date | Currently admitted | Current in ICU | Currently ventilated |
| Eastern Cape                                                   | 16                   | 687                | 119            | 297                | 243                | 48             | 16                   |
| Public                                                         | 5                    | 297                | 65             | 128                | 76                 | 8              | 5                    |
| Private                                                        | 11                   | 390                | 54             | 169                | 167                | 40             | 11                   |
| Free State                                                     | 13                   | 169                | 10             | 123                | 33                 | 3              | 2                    |
| Public                                                         | 3                    | 102                | 4              | 86                 | 12                 | 0              | 0                    |
| Private                                                        | 10                   | 67                 | 6              | 37                 | 21                 | 3              | 2                    |
| Gauteng                                                        | 74                   | 1124               | 57             | 514                | 538                | 99             | 23                   |
| Public                                                         | 5                    | 106                | 11             | 43                 | 41                 | 4              | 0                    |
| Private                                                        | 69                   | 1018               | 46             | 471                | 497                | 95             | 23                   |
| KwaZulu-Natal                                                  | 41                   | 594                | 49             | 356                | 181                | 26             | 5                    |
| Public                                                         | 5                    | 53                 | 0              | 41                 | 9                  | 0              | 0                    |
| Private                                                        | 36                   | 541                | 49             | 315                | 172                | 26             | 5                    |
| Limpopo                                                        | 7                    | 45                 | 2              | 29                 | 14                 | 2              | 1                    |
| Public                                                         | 1                    | 4                  | 0              | 3                  | 1                  | 0              | 0                    |
| Private                                                        | 6                    | 41                 | 2              | 26                 | 13                 | 2              | 1                    |
| Mpumalanga                                                     | 6                    | 25                 | 1              | 16                 | 8                  | 0              | 0                    |
| Private                                                        | 6                    | 25                 | 1              | 16                 | 8                  | 0              | 0                    |
| North West                                                     | 14                   | 233                | 6              | 89                 | 126                | 1              | 3                    |
| Public                                                         | 2                    | 35                 | 3              | 15                 | 9                  | 0              | 0                    |
| Private                                                        | 12                   | 198                | 3              | 74                 | 117                | 1              | 3                    |
| Northern Cape                                                  | 6                    | 22                 | 0              | 18                 | 3                  | 0              | 0                    |
| Public                                                         | 1                    | 8                  | 0              | 6                  | 2                  | 0              | 0                    |
| Private                                                        | 5                    | 14                 | 0              | 12                 | 1                  | 0              | 0                    |
| Western Cape                                                   | 83                   | 5789               | 982            | 3362               | 1419               | 173            | 83                   |
| Public                                                         | 47                   | 3960               | 754            | 2352               | 843                | 20             | 17                   |
| Private                                                        | 36                   | 1829               | 228            | 1010               | 576                | 153            | 66                   |
| Total                                                          | 260                  | 8688               | 1226           | 4804               | 2565               | 352            | 133                  |

Percentage ICU and Ventilated is shown for Provinces with reported admissions of over 200 patients

Source: NICD DATCOV19 Platform

Contact: DATCOV19@nicd.ac.za or Dr Waasila Jassat 082 927 4138

Hospital Coverage: