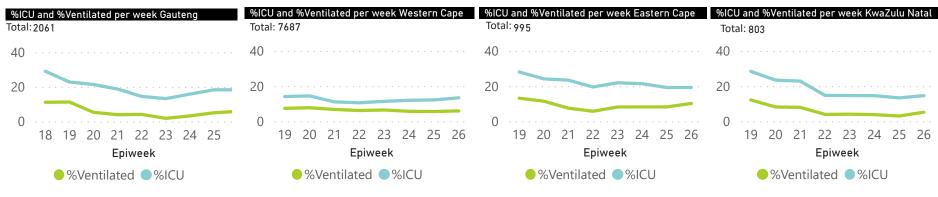

Percentage ICU and Ventilated is shown for Provinces with reported admissions of over 200 patients

Source: NICD DATCOV19 Platform

Contact: DATCOV19@nicd.ac.za or Dr Waasila Jassat 082 927 4138

Hospital Coverage: