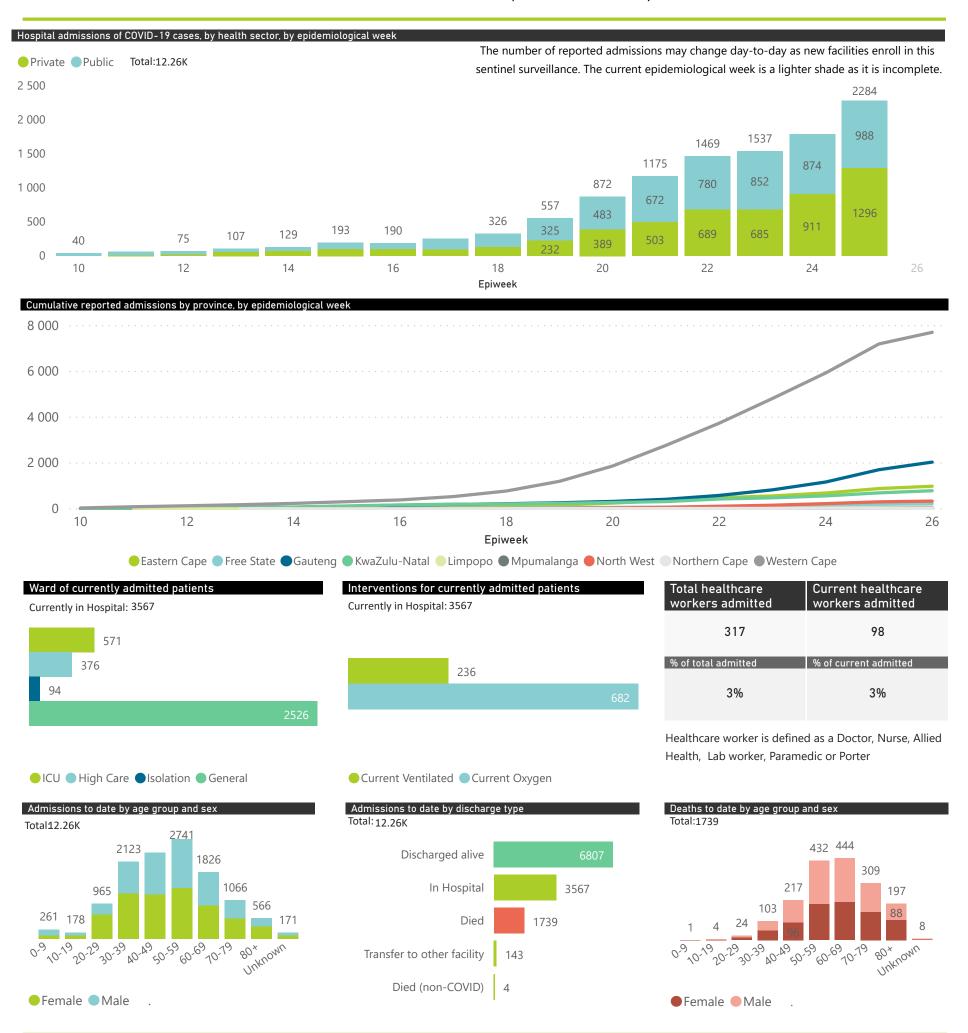

|                  |                        |                          |                | Epiweek            |                    |                |                      |
|------------------|------------------------|--------------------------|----------------|--------------------|--------------------|----------------|----------------------|
| Summary of repor | ted COVID-19 admission | s by province, by sector | •              |                    |                    |                |                      |
| Province         | Facilities reporting   | Admissions to date       | Deaths to date | Discharged to date | Currently admitted | Current in ICU | Currently ventilated |
| Eastern Cape     | 20                     | 995                      | 198            | 412                | 330                | 67             | 36                   |
| Public           | 8                      | 489                      | 122            | 188                | 124                | 13             | 16                   |
| Private          | 12                     | 506                      | 76             | 224                | 206                | 54             | 20                   |
| Free State       | 17                     | 232                      | 12             | 152                | 66                 | 12             | 5                    |
| Public           | 3                      | 121                      | 5              | 98                 | 18                 | 1              | 0                    |
| Private          | 14                     | 111                      | 7              | 54                 | 48                 | 11             | 5                    |
| Gauteng          | 78                     | 2061                     | 132            | 847                | 1050               | 207            | 67                   |
| Public           | 5                      | 243                      | 31             | 103                | 88                 | 6              | 2                    |
| Private          | 73                     | 1818                     | 101            | 744                | 962                | 201            | 65                   |
| KwaZulu-Natal    | 41                     | 803                      | 63             | 443                | 288                | 46             | 20                   |
| Public           | 5                      | 67                       | 0              | 47                 | 16                 | 1              | 1                    |
| Private          | 36                     | 736                      | 63             | 396                | 272                | 45             | 19                   |
| Limpopo          | 7                      | 72                       | 2              | 51                 | 19                 | 2              | 0                    |
| Public           | 1                      | 4                        | 0              | 3                  | 1                  | 0              | 0                    |
| Private          | 6                      | 68                       | 2              | 48                 | 18                 | 2              | 0                    |
| Mpumalanga       | 6                      | 43                       | 0              | 34                 | 7                  | 0              | 0                    |
| Private          | 6                      | 43                       | 0              | 34                 | 7                  | 0              | 0                    |
| North West       | 14                     | 338                      | 13             | 133                | 175                | 18             | 5                    |
| Public           | 2                      | 56                       | 9              | 23                 | 12                 | 0              | 0                    |
| Private          | 12                     | 282                      | 4              | 110                | 163                | 18             | 5                    |
| Northern Cape    | 7                      | 29                       | 1              | 22                 | 3                  | 0              | 0                    |
| Public           | 1                      | 10                       | 0              | 8                  | 2                  | 0              | 0                    |
| Private          | 6                      | 19                       | 1              | 14                 | 1                  | 0              | 0                    |
| Western Cape     | 84                     | 7687                     | 1318           | 4713               | 1629               | 219            | 103                  |
| Public           | 48                     | 5147                     | 981            | 3172               | 983                | 51             | 12                   |
| Private          | 36                     | 2540                     | 337            | 1541               | 646                | 168            | 91                   |
| Total            | 274                    | 12260                    | 1739           | 6807               | 3567               | 571            | 236                  |

Percentage ICU and Ventilated is shown for Provinces with reported admissions of over 200 patients

Source: NICD DATCOV19 Platform

Contact: DATCOV19@nicd.ac.za or Dr Waasila Jassat 082 927 4138

Hospital Coverage:

100% Private Hospitals (of 432)

20% Public Hospitals (of 359)

A patient is considered to have severe disease if they have developed ARDS, are in ICU or are ventilated