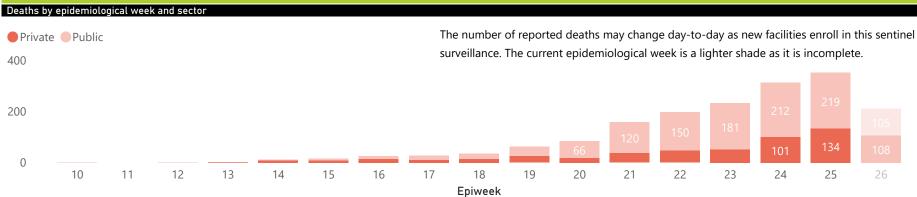

|                  |                        |                          |                | Epiweek            |                    |                |                      |
|------------------|------------------------|--------------------------|----------------|--------------------|--------------------|----------------|----------------------|
| Summary of repor | ted COVID-19 admission | s by province, by sector | •              |                    |                    |                |                      |
| Province         | Facilities reporting   | Admissions to date       | Deaths to date | Discharged to date | Currently admitted | Current in ICU | Currently ventilated |
| Eastern Cape     | 20                     | 995                      | 198            | 412                | 330                | 67             | 36                   |
| Public           | 8                      | 489                      | 122            | 188                | 124                | 13             | 16                   |
| Private          | 12                     | 506                      | 76             | 224                | 206                | 54             | 20                   |
| Free State       | 17                     | 232                      | 12             | 152                | 66                 | 12             | 5                    |
| Public           | 3                      | 121                      | 5              | 98                 | 18                 | 1              | 0                    |
| Private          | 14                     | 111                      | 7              | 54                 | 48                 | 11             | 5                    |
| Gauteng          | 78                     | 2061                     | 132            | 847                | 1050               | 207            | 67                   |
| Public           | 5                      | 243                      | 31             | 103                | 88                 | 6              | 2                    |
| Private          | 73                     | 1818                     | 101            | 744                | 962                | 201            | 65                   |
| KwaZulu-Natal    | 41                     | 803                      | 63             | 443                | 288                | 46             | 20                   |
| Public           | 5                      | 67                       | 0              | 47                 | 16                 | 1              | 1                    |
| Private          | 36                     | 736                      | 63             | 396                | 272                | 45             | 19                   |
| Limpopo          | 7                      | 72                       | 2              | 51                 | 19                 | 2              | 0                    |
| Public           | 1                      | 4                        | 0              | 3                  | 1                  | 0              | 0                    |
| Private          | 6                      | 68                       | 2              | 48                 | 18                 | 2              | 0                    |
| Mpumalanga       | 6                      | 43                       | 0              | 34                 | 7                  | 0              | 0                    |
| Private          | 6                      | 43                       | 0              | 34                 | 7                  | 0              | 0                    |
| North West       | 14                     | 338                      | 13             | 133                | 175                | 18             | 5                    |
| Public           | 2                      | 56                       | 9              | 23                 | 12                 | 0              | 0                    |
| Private          | 12                     | 282                      | 4              | 110                | 163                | 18             | 5                    |
| Northern Cape    | 7                      | 29                       | 1              | 22                 | 3                  | 0              | 0                    |
| Public           | 1                      | 10                       | 0              | 8                  | 2                  | 0              | 0                    |
| Private          | 6                      | 19                       | 1              | 14                 | 1                  | 0              | 0                    |
| Western Cape     | 84                     | 7687                     | 1318           | 4713               | 1629               | 219            | 103                  |
| Public           | 48                     | 5147                     | 981            | 3172               | 983                | 51             | 12                   |
| Private          | 36                     | 2540                     | 337            | 1541               | 646                | 168            | 91                   |
| Total            | 274                    | 12260                    | 1739           | 6807               | 3567               | 571            | 236                  |