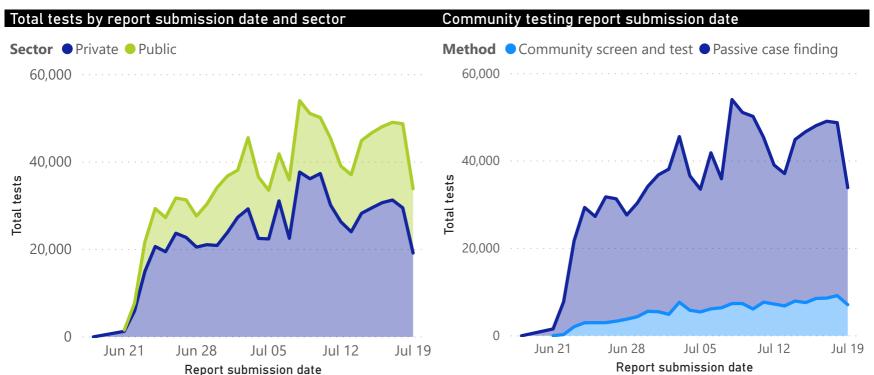

### COVID-19 PCR testing data

| All testing data |                |               |              | Testing data by case-finding method |                           |                |               |              |             |
|------------------|----------------|---------------|--------------|-------------------------------------|---------------------------|----------------|---------------|--------------|-------------|
| Sector           | Total<br>tests | % Total tests | New<br>tests | % New tests                         | Case finding method       | Total<br>tests | % Total tests | New<br>tests | % New tests |
| Private          | 1,416,556      | 57%           | 19,194       | 57%                                 | Passive case finding      | 1,950,871      | 78%           | 26,780       | 79%         |
| Public           | 1,089,090      | 43%           | 14,705       | 43%                                 | Community screen and test | 554,775        | 22%           | 7,119        | 21%         |
| Total            | 2,505,646      | 100%          | 33,899       | 100%                                | Total                     | 2,505,646      | 100%          | 33,899       | 100%        |

<sup>\*</sup>Case-finding method as captured by the laboratory information system.