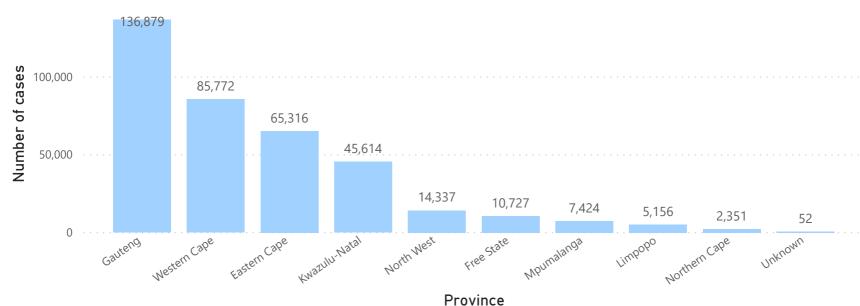

## **National COVID-19 daily report**



This report collates laboratory data from the public- and private-sectors. Laboratory test data have been de-duplicated to the level of individual persons. These are provisional data and may be updated with further data cleaning.









9,304

New cases in the last 24h

373,628

Total cases

#### Cumulative cases by province



#### Cumulative cases by age and sex



213,669

Female cases

157,648

Male cases

2,311

Unknown cases

Age group

# **National COVID-19 daily report**



This report collates laboratory data from the public- and private-sectors. Laboratory test data have been de-duplicated to the level of individual persons. These are Public of south AFRICA provisional data and may be updated with further data cleaning. Case-finding method as captured by the laboratory information system.



### COVID-19 PCR testing data

| All testing data |                |               |              | Testing data by case-finding method |                           |                |               |              |             |
|------------------|----------------|---------------|--------------|-------------------