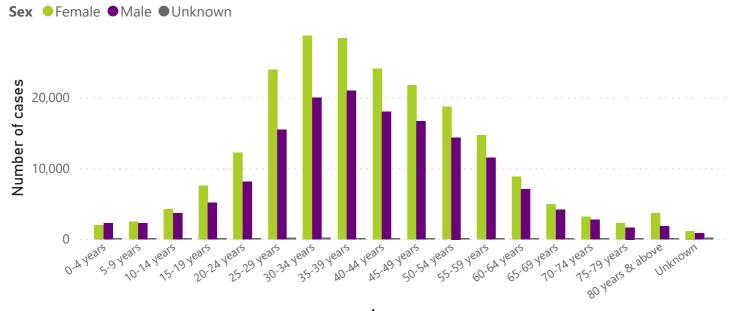

#### Cumulative cases by age and sex

213,669

Female cases

157,648

Male cases

2,311

Unknown cases

Age group