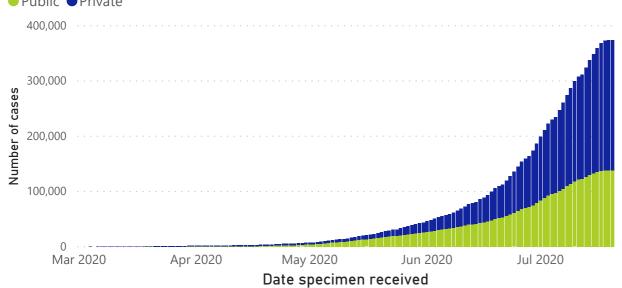

### COVID-19 PCR testing data

| All testing data |                |               |              | Testing data by case-finding method |                           |                |               |              |             |
|------------------|----------------|---------------|--------------|-------------------------------------|---------------------------|----------------|---------------|--------------|-------------|
| Sector           | Total<br>tests | % Total tests | New<br>tests | % New tests                         | Case finding method       | Total<br>tests | % Total tests | New<br>tests | % New tests |
| Private          | 1,416,556      | 57%           | 19,194       | 57%                                 | Passive case finding      | 1,950,871      | 78%           | 26,780       | 79%         |
| Public           | 1,089,090      | 43%           | 14,705       | 43%                                 | Community screen and test | 554,775        | 22%           | 7,119        | 21%         |
| Total            | 2,505,646      | 100%          | 33,899       | 100%                                | Total                     | 2,505,646      | 100%          | 33,899       | 100%        |