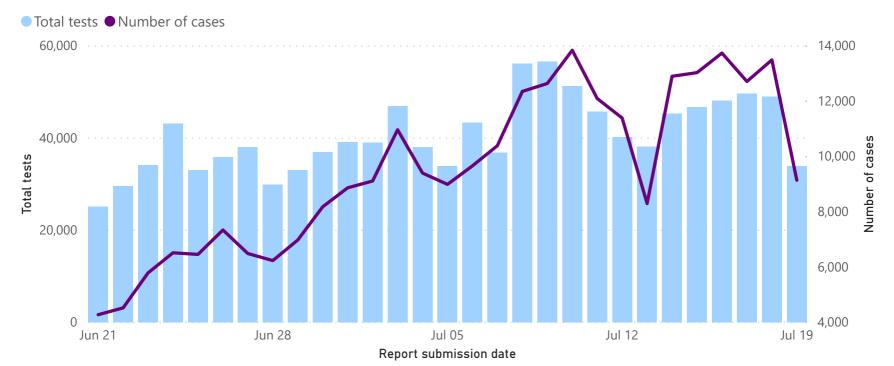

| Total<br>tests | % Total tests | New<br>tests | % New tests |
| Private          | 1,416,556      | 57%           | 19,194       | 57%                                 | Passive case finding      | 1,950,871      | 78%           | 26,780       | 79%         |
| Public           | 1,089,090      | 43%           | 14,705       | 43%                                 | Community screen and test | 554,775        | 22%           | 7,119        | 21%         |
| Total            | 2,505,646      | 100%          | 33,899       | 100%                                | Total                     | 2,505,646      | 100%          | 33,899       | 100%        |

<sup>\*</sup>Case-finding method as captured by the laboratory information system.



### Comparison of daily cases and tests performed