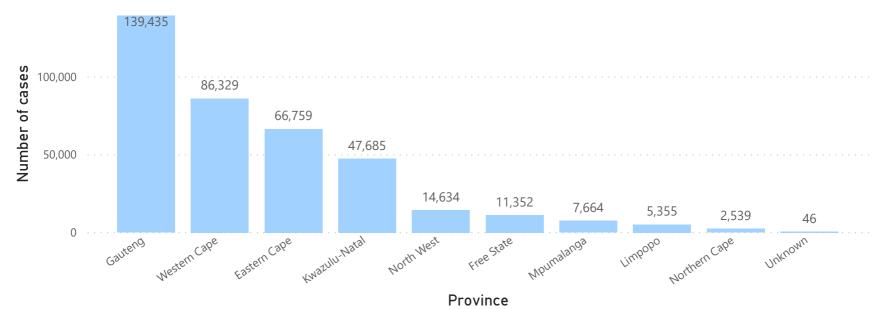

## **National COVID-19 daily report**



This report collates laboratory data from the public- and private-sectors. Laboratory test data have been de-duplicated to the level of individual persons. These are provisional data and may be updated with further data cleaning.



### Person-level case data





8,170

New cases in the last 24h

381,798

Total cases

#### Cumulative cases by province



#### Cumulative cases by age and sex



218,501

Female cases

160,910

Male cases

2,387

Unknown cases

Age group

# **National COVID-19 daily report**



This report collates laboratory data from the public- and private-sectors. Laboratory test data have been de-duplicated to the level of individual persons. These are PUBLIC OF SOUTH AFRICA provisional data and may be updated with further data cleaning. Case-finding method as captured by the laboratory information system.



### COVID-19 PCR testing data

| All testi | ng data        |               |              | Testing data by case-finding method |                           |                |               |              |             |  |
|-----------|----------------|---------------|--------------|------------------------------