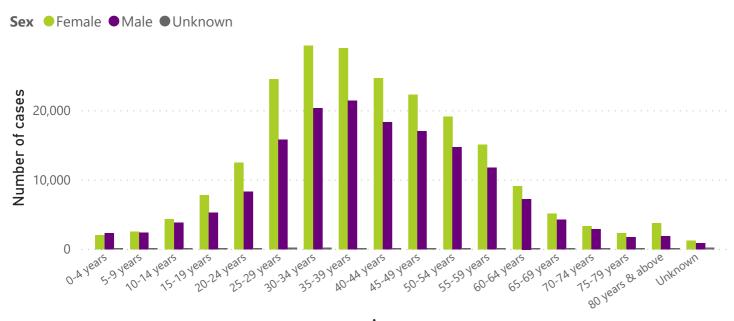

#### Cumulative cases by age and sex

218,501

Female cases

160,910

Male cases

2,387

Unknown cases

Age group