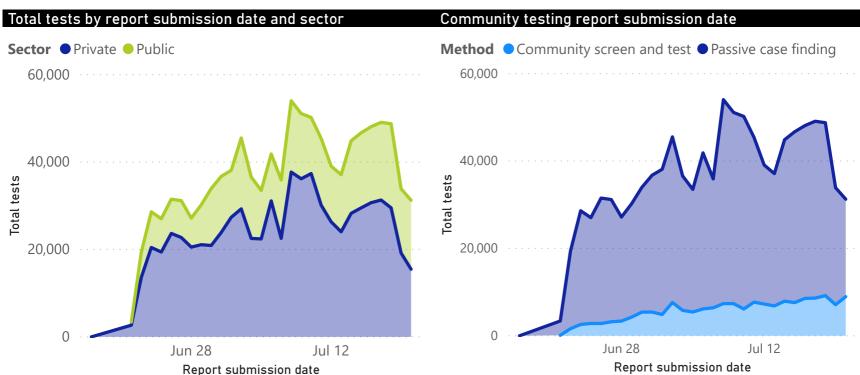

### COVID-19 PCR testing data

| All testi | ng data        |               |              | Testing data by case-finding method |                           |                |               |              |             |  |
|-----------|----------------|---------------|--------------|-------------------------------------|---------------------------|----------------|---------------|--------------|-------------|--|
| Sector    | Total<br>tests | % Total tests | New<br>tests | % New tests                         | Case finding method       | Total<br>tests | % Total tests | New<br>tests | % New tests |  |
| Private   | 1,432,051      | 56%           | 15,495       | 50%                                 | Passive case finding      | 1,973,206      | 78%           | 22,320       | 71%         |  |
| Public    | 1,104,870      | 44%           | 15,780       | 50%                                 | Community screen and test | 563,715        | 22%           | 8,955        | 29%         |  |
| Total     | 2,536,921      | 100%          | 31,275       | 100%                                | Total                     | 2,536,921      | 100%          | 31,275       | 100%        |  |

<sup>\*</sup>Case-finding method as captured by the laboratory information system.