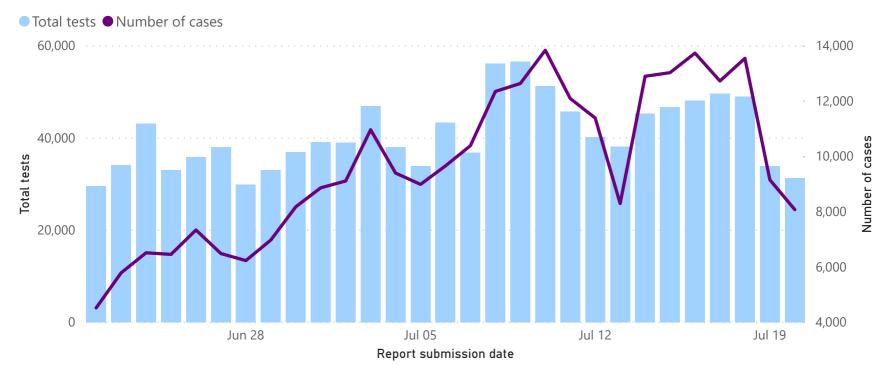

g method       | Total<br>tests | % Total tests | New<br>tests | % New tests |  |
| Private   | 1,432,051      | 56%           | 15,495       | 50%                                 | Passive case finding      | 1,973,206      | 78%           | 22,320       | 71%         |  |
| Public    | 1,104,870      | 44%           | 15,780       | 50%                                 | Community screen and test | 563,715        | 22%           | 8,955        | 29%         |  |
| Total     | 2,536,921      | 100%          | 31,275       | 100%                                | Total                     | 2,536,921      | 100%          | 31,275       | 100%        |  |

<sup>\*</sup>Case-finding method as captured by the laboratory information system.



## Comparison of daily cases and tests performed