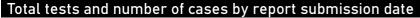

### COVID-19 PCR testing data

| All testi | ng data        |               |              | Testing data by case-finding method |                           |                |               |              |             |  |
|-----------|----------------|---------------|--------------|-------------------------------------|---------------------------|----------------|---------------|--------------|-------------|--|
| Sector    | Total<br>tests | % Total tests | New<br>tests | % New tests                         | Case finding method       | Total<br>tests | % Total tests | New<br>tests | % New tests |  |
| Private   | 1,432,051      | 56%           | 15,495       | 50%                                 | Passive case finding      | 1,973,206      | 78%           | 22,320       | 71%         |  |
| Public    | 1,104,870      | 44%           | 15,780       | 50%                                 | Community screen and test | 563,715        | 22%           | 8,955        | 29%         |  |
| Total     | 2,536,921      | 100%          | 31,275       | 100%                                | Total                     | 2,536,921      | 100%          | 31,275       | 100%        |  |

<sup>\*</sup>Case-finding method as captured by the laboratory information system.