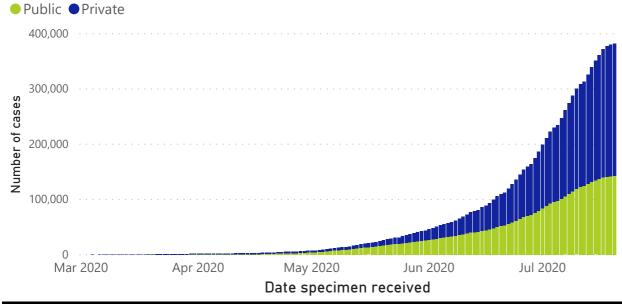

### Person-level case data

8,170

New cases in the last 24h

381,798

Total cases