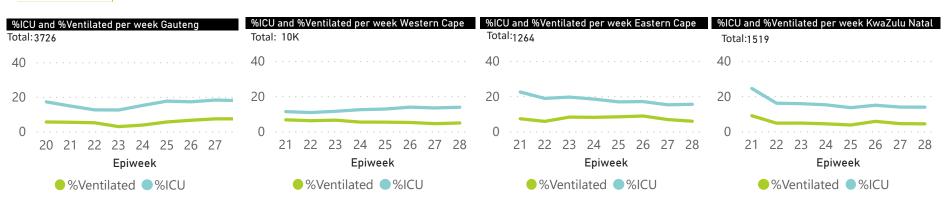

Percentage ICU and Ventilated is shown for Provinces with reported admissions of over 200 patients

Source: NICD DATCOV19 Platform

Contact: DATCOV19@nicd.ac.za or Dr Waasila Jassat 082 927 4138

Hospital Coverage:

Percentage ICU and Ventilated is shown for Provinces with reported admissions of over 200 patients