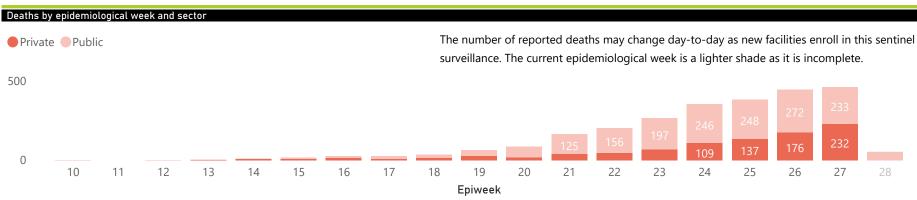

## NICD COVID-19 Surveillance in Selected Hospitals

National

This report presents data collected using clinical information from admitted patients at selected hospitals to identify trends in admissions of COVID-19 patients. Not all hospitals currently participate and new facilities continue to enroll. The data below refer to admitted patients with laboratory-confirmed COVID-19.

| Summary of repor | ted COVID-19 admission | s by province, by sector | •              |                    |                    |                |                      |
|------------------|------------------------|--------------------------|----------------|--------------------|--------------------|----------------|----------------------|
| Province         | Facilities reporting   | Admissions to date       | Deaths to date | Discharged to date | Currently admitted | Current in ICU | Currently ventilated |
| Eastern Cape     | 21                     | 1264                     | 295            | 540                | 368                | 63             | 26                   |
| Public           | 8                      | 624                      | 177            | 288                | 99                 | 11             | 12                   |
| Private          | 13                     | 640                      | 118            | 252                | 269                | 52             | 14                   |
| Free State       | 20                     | 399                      | 22             | 231                | 133                | 19             | 10                   |
| Public           | 5                      | 152                      | 7              | 111                | 24                 | 0              | C                    |
| Private          | 15                     | 247                      | 15             | 120                | 109                | 19             | 10                   |
| Gauteng          | 82                     | 3726                     | 321            | 1531               | 1832               | 322            | 150                  |
| Public           | 5                      | 438                      | 64             | 187                | 158                | 6              | 3                    |
| Private          | 77                     | 3288                     | 257            | 1344               | 1674               | 316            | 147                  |
| KwaZulu-Natal    | 44                     | 1519                     | 107            | 636                | 767                | 101            | 38                   |
| Public           | 5                      | 98                       | 2              | 64                 | 28                 | 6              | (                    |
| Private          | 39                     | 1421                     | 105            | 572                | 739                | 95             | 38                   |
| Limpopo          | 7                      | 144                      | 8              | 88                 | 48                 | 7              | 4                    |
| Public           | 1                      | 17                       | 0              | 3                  | 14                 | 2              | C                    |
| Private          | 6                      | 127                      | 8              | 85                 | 34                 | 5              | 4                    |
| Mpumalanga       | 8                      | 107                      | 1              | 66                 | 38                 | 4              | 1                    |
| Private          | 8                      | 107                      | 1              | 66                 | 38                 | 4              | 1                    |
| North West       | 14                     | 538                      | 42             | 224                | 247                | 31             | 5                    |
| Public           | 2                      | 65                       | 19             | 23                 | 10                 | 0              | C                    |
| Private          | 12                     | 473                      | 23             | 201                | 237                | 31             | 5                    |
| Northern Cape    | 7                      | 71                       | 4              | 38                 | 26                 | 2              | 0                    |
| Public           | 1                      | 22                       | 0              | 11                 | 11                 | 0              | C                    |
| Private          | 6                      | 49                       | 4              | 27                 | 15                 | 2              | C                    |
| Western Cape     | 85                     | 10153                    | 1809           | 6564               | 1735               | 254            | 85                   |
| Public           | 49                     | 7002                     | 1373           | 4463               | 1136               | 77             | 1                    |
| Private          | 36                     | 3151                     | 436            | 2101               | 599                | 177            | 84                   |
| Total            | 288                    | 17921                    | 2609           | 9918               | 5194               | 803            | 319                  |