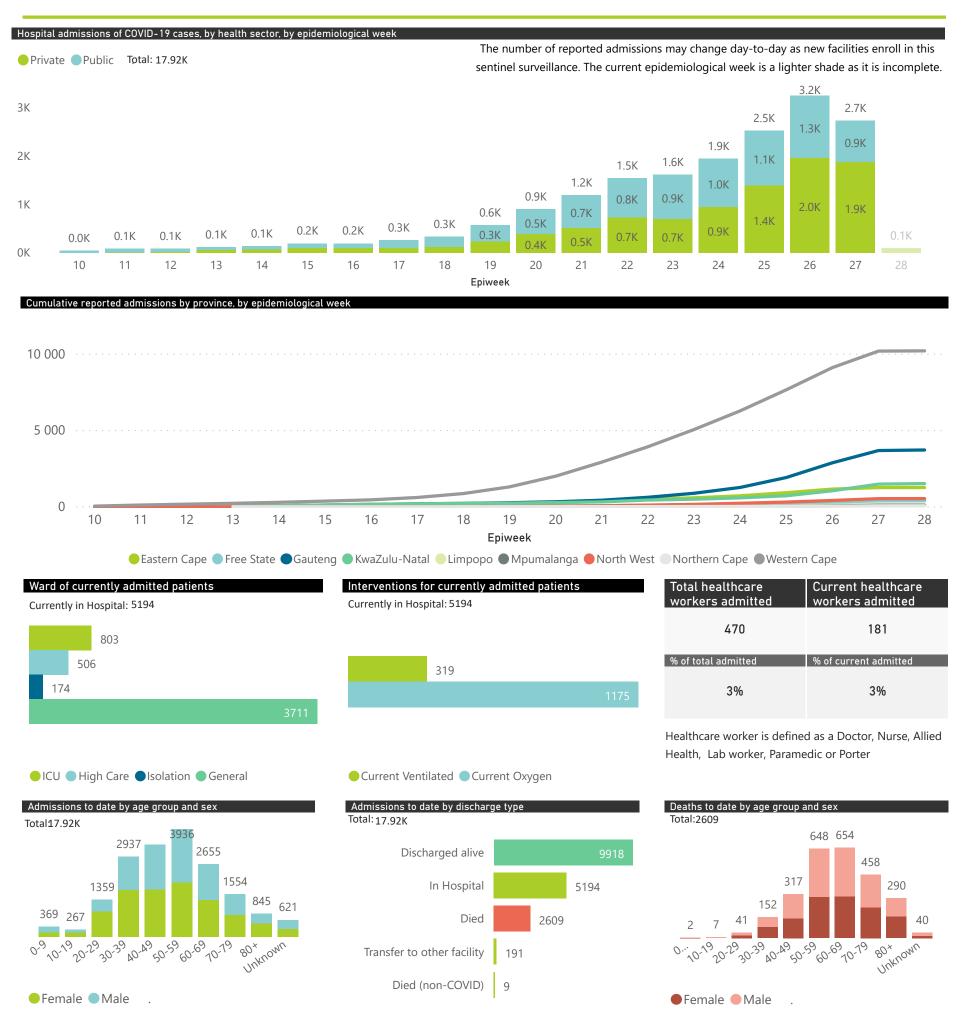

## NICD COVID-19 Surveillance in Selected Hospitals

National

This report presents data collected using clinical information from admitted patients at selected hospitals to identify trends in admissions of COVID-19 patients. Not all hospitals currently participate and new facilities continue to enroll. The data below refer to admitted patients with laboratory-confirmed COVID-19.

| Summary of repor | ted COVID-19 admission | s by province, by sector | •              |                    |                    |                |                      |
|------------------|------------------------|--------------------------|----------------|--------------------|--------------------|----------------|----------------------|
| Province         | Facilities reporting   | Admissions to date       | Deaths to date | Discharged to date | Currently admitted | Current in ICU | Currently ventilated |
| Eastern Cape     | 21                     | 1264                     | 295            | 540                | 368                | 63             | 26                   |
| Public           | 8                      | 624                      | 177            | 288                | 99                 | 11             | 12                   |
| Private          | 13                     | 640                      | 118            | 252                | 269                | 52             | 14                   |
| Free State       | 20                     | 399                      | 22             | 231                | 133                | 19             | 10                   |
| Public           | 5                      | 152                      | 7              | 111                | 24                 | 0              | C                    |
| Private          | 15                     | 247                      | 15             | 120                | 109                | 19             | 10                   |
| Gauteng          | 82                     | 3726                     | 321            | 1531               | 1832               | 322            | 150                  |
| Public           | 5                      | 438                      | 64             | 187                | 158                | 6              | 3                    |
| Private          | 77                     | 3288                     | 257            | 1344               | 1674               | 316            | 147                  |
| KwaZulu-Natal    | 44                     | 1519                     | 107            | 636                | 767                | 101            | 38                   |
| Public           | 5                      | 98                       | 2              | 64                 | 28                 | 6              | (                    |
| Private          | 39                     | 1421                     | 105            | 572                | 739                | 95             | 38                   |
| Limpopo          | 7                      | 144                      | 8              | 88                 | 48                 | 7              | 4                    |
| Public           | 1                      | 17                       | 0              | 3                  | 14                 | 2              | C                    |
| Private          | 6                      | 127                      | 8              | 85                 | 34                 | 5              | 4                    |
| Mpumalanga       | 8                      | 107                      | 1              | 66                 | 38                 | 4              | 1                    |
| Private          | 8                      | 107                      | 1              | 66                 | 38                 | 4              | 1                    |
| North West       | 14                     | 538                      | 42             | 224                | 247                | 31             | 5                    |
| Public           | 2                      | 65                       | 19             | 23                 | 10                 | 0              | C                    |
| Private          | 12                     | 473                      | 23             | 201                | 237                | 31             | 5                    |
| Northern Cape    | 7                      | 71                       | 4              | 38                 | 26                 | 2              | 0                    |
| Public           | 1                      | 22                       | 0              | 11                 | 11                 | 0              | C                    |
| Private          | 6                      | 49                       | 4              | 27                 | 15                 | 2              | C                    |
| Western Cape     | 85                     | 10153                    | 1809           | 6564               | 1735               | 254            | 85                   |
| Public           | 49                     | 7002                     | 1373           | 4463               | 1136               | 77             | 1                    |
| Private          | 36                     | 3151                     | 436            | 2101               | 599                | 177            | 84                   |
| Total            | 288                    | 17921                    | 2609           | 9918               | 5194               | 803            | 319                  |

Percentage ICU and Ventilated is shown for Provinces with reported admissions of over 200 patients

Source: NICD DATCOV19 Platform

Contact: DATCOV19@nicd.ac.za or Dr Waasila Jassat 082 927 4138

Hospital Coverage:

Private Hospitals (of 432)

21% Public Hospitals (of 359)

A patient is considered to have severe disease if they have developed ARDS, are in ICU or are ventilated

Monday, 06 July 2020