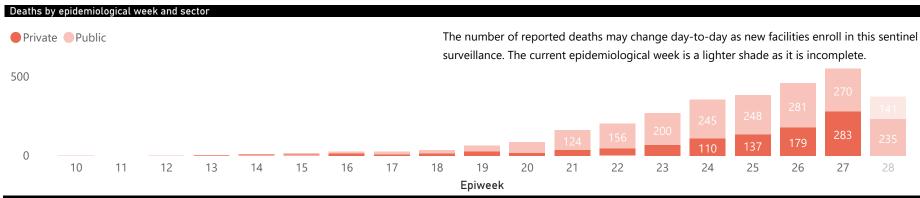

NATIONAL INSTITUTE FOR COMMUNICABLE DISEASES

| Summary of reported COVID-19 admissions by province, by sector |                      |                    |                |                    |                    |                |                      |
|----------------------------------------------------------------|----------------------|--------------------|----------------|--------------------|--------------------|----------------|----------------------|
| Province                                                       | Facilities reporting | Admissions to date | Deaths to date | Discharged to date | Currently admitted | Current in ICU | Currently ventilated |
| Gauteng                                                        | 84                   | 5063               | 452            | 2510               | 2055               | 330            | 187                  |
| Private                                                        | 79                   | 4516               | 375            | 2312               | 1814               | 316            | 184                  |
| Public                                                         | 5                    | 547                | 77             | 198                | 241                | 14             | 3                    |
| Western Cape                                                   | 85                   | 11019              | 1956           | 7357               | 1661               | 233            | 81                   |
| Private                                                        | 36                   | 3452               | 473            | 2385               | 578                | 161            | 80                   |
| Public                                                         | 49                   | 7567               | 1483           | 4972               | 1083               | 72             | 1                    |
| KwaZulu-Natal                                                  | 46                   | 2085               | 143            | 998                | 933                | 131            | 67                   |
| Private                                                        | 40                   | 1980               | 139            | 926                | 909                | 127            | 66                   |
| Public                                                         | 6                    | 105                | 4              | 72                 | 24                 | 4              | 1                    |
| Eastern Cape                                                   | 23                   | 1578               | 370            | 753                | 361                | 58             | 39                   |
| Private                                                        | 13                   | 745                | 141            | 371                | 231                | 47             | 28                   |
| Public                                                         | 10                   | 833                | 229            | 382                | 130                | 11             | 11                   |
| North West                                                     | 14                   | 700                | 58             | 384                | 225                | 30             | 14                   |
| Private                                                        | 12                   | 625                | 33             | 353                | 220                | 30             | 14                   |
| Public                                                         | 2                    | 75                 | 25             | 31                 | 5                  | 0              | 0                    |
| Free State                                                     | 22                   | 579                | 36             | 307                | 216                | 23             | 11                   |
| Private                                                        | 15                   | 384                | 25             | 173                | 182                | 23             | 11                   |
| Public                                                         | 7                    | 195                | 11             | 134                | 34                 | 0              | 0                    |
| Mpumalanga                                                     | 8                    | 147                | 3              | 89                 | 53                 | 6              | 2                    |
| Private                                                        | 8                    | 147                | 3              | 89                 | 53                 | 6              | 2                    |
| Limpopo                                                        | 7                    | 207                | 10             | 140                | 53                 | 4              | 3                    |
| Private                                                        | 6                    | 188                | 10             | 126                | 51                 | 4              | 3                    |
| Public                                                         | 1                    | 19                 | 0              | 14                 | 2                  | 0              | 0                    |
| Northern Cape                                                  | 7                    | 108                | 6              | 60                 | 39                 | 2              | 0                    |
| Private                                                        | 6                    | 78                 | 6              | 40                 | 29                 | 2              | 0                    |
| Public                                                         | 1                    | 30                 | 0              | 20                 | 10                 | 0              | 0                    |
| Total                                                          | 296                  | 21486              | 3034           | 12598              | 5596               | 817            | 404                  |

Percentage ICU and Ventilated is shown for Provinces with reported admissions of over 200 patients

Source: NICD DATCOV19 Platform

Contact: DATCOV19@nicd.ac.za or Dr Waasila Jassat 082 927 4138

Hospital Coverage: