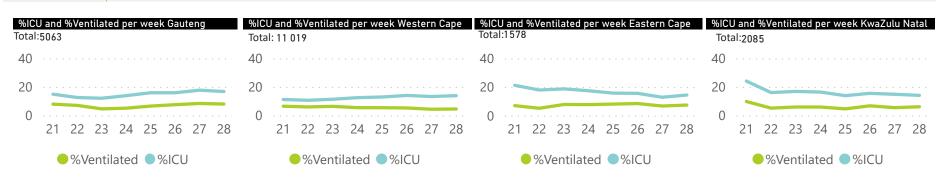

Percentage ICU and Ventilated is shown for Provinces with reported admissions of over 200 patients

Source: NICD DATCOV19 Platform

Contact: DATCOV19@nicd.ac.za or Dr Waasila Jassat 082 927 4138

Hospital Coverage: