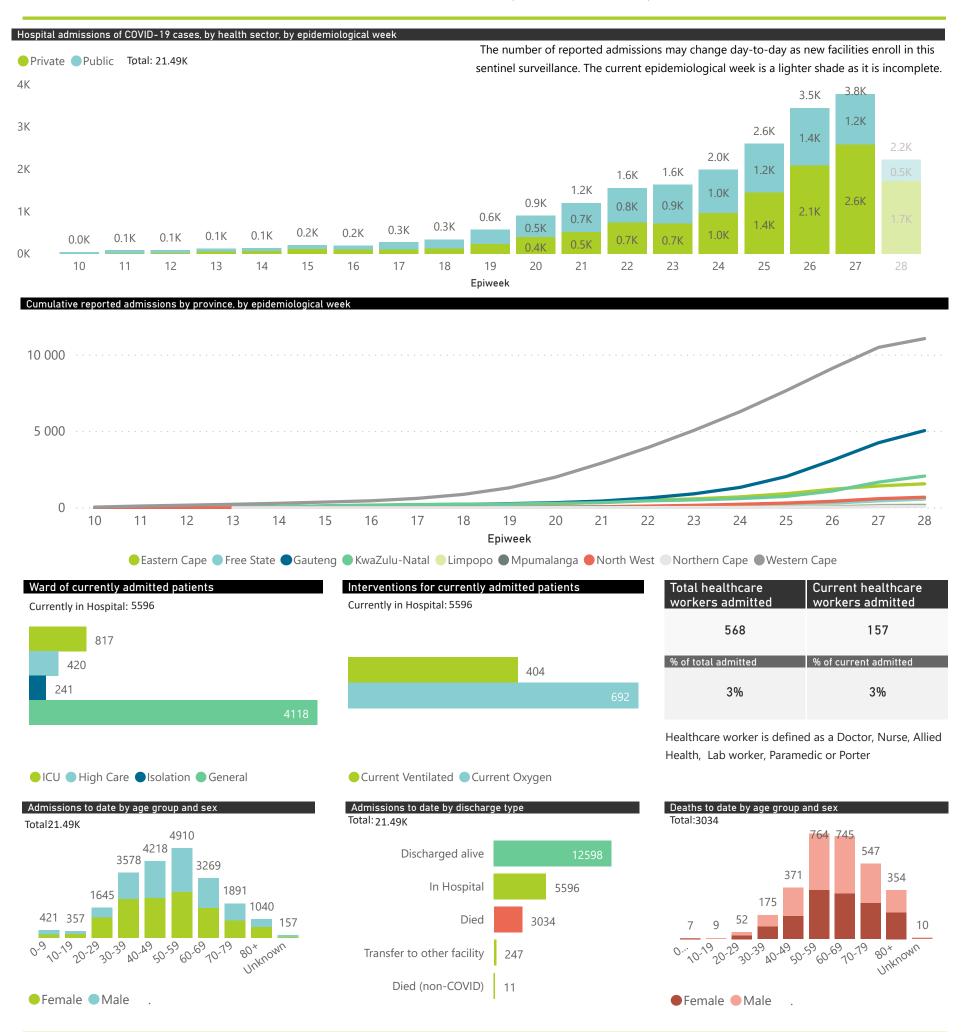

This report presents data collected using clinical information from admitted patients at selected hospitals to identify trends in admissions of COVID-19 patients. Not all hospitals currently participate and new facilities continue to enroll. The data below refer to admitted patients with laboratory-confirmed COVID-19.

## NICD COVID-19 Surveillance in Selected Hospitals

National

This report presents data collected using clinical information from admitted patients at selected hospitals to identify trends in admissions of COVID-19 patients. Not all hospitals currently participate and new facilities continue to enroll. The data below refer to admitted patients with laboratory-confirmed COVID-19.

NATIONAL INSTITUTE FOR COMMUNICABLE DISEASES

| Summary of reported COVID-19 admissions by province, by sector |                      |                    |                |                    |                    |                |                      |
|----------------------------------------------------------------|----------------------|--------------------|----------------|--------------------|--------------------|----------------|----------------------|
| Province                                                       | Facilities reporting | Admissions to date | Deaths to date | Discharged to date | Currently admitted | Current in ICU | Currently ventilated |
| Gauteng                                                        | 84                   | 5063               | 452            | 2510               | 2055               | 330            | 187                  |
| Private                                                        | 79                   | 4516               | 375            | 2312               | 1814               | 316            | 184                  |
| Public                                                         | 5                    | 547                | 77             | 198                | 241                | 14             | 3                    |
| Western Cape                                                   | 85                   | 11019              | 1956           | 7357               | 1661               | 233            | 81                   |
| Private                                                        | 36                   | 3452               | 473            | 2385               | 578                | 161            | 80                   |
| Public                                                         | 49                   | 7567               | 1483           | 4972               | 1083               | 72             | 1                    |
| KwaZulu-Natal                                                  | 46                   | 2085               | 143            | 998                | 933                | 131            | 67                   |
| Private                                                        | 40                   | 1980               | 139            | 926                | 909                | 127            | 66                   |
| Public                                                         | 6                    | 105                | 4              | 72                 | 24                 | 4              | 1                    |
| Eastern Cape                                                   | 23                   | 1578               | 370            | 753                | 361                | 58             | 39                   |
| Private                                                        | 13                   | 745                | 141            | 371                | 231                | 47             | 28                   |
| Public                                                         | 10                   | 833                | 229            | 382                | 130                | 11             | 11                   |
| North West                                                     | 14                   | 700                | 58             | 384                | 225                | 30             | 14                   |
| Private                                                        | 12                   | 625                | 33             | 353                | 220                | 30             | 14                   |
| Public                                                         | 2                    | 75                 | 25             | 31                 | 5                  | 0              | 0                    |
| Free State                                                     | 22                   | 579                | 36             | 307                | 216                | 23             | 11                   |
| Private                                                        | 15                   | 384                | 25             | 173                | 182                | 23             | 11                   |
| Public                                                         | 7                    | 195                | 11             | 134                | 34                 | 0              | 0                    |
| Mpumalanga                                                     | 8                    | 147                | 3              | 89                 | 53                 | 6              | 2                    |
| Private                                                        | 8                    | 147                | 3              | 89                 | 53                 | 6              | 2                    |
| Limpopo                                                        | 7                    | 207                | 10             | 140                | 53                 | 4              | 3                    |
| Private                                                        | 6                    | 188                | 10             | 126                | 51                 | 4              | 3                    |
| Public                                                         | 1                    | 19                 | 0              | 14                 | 2                  | 0              | 0                    |
| Northern Cape                                                  | 7                    | 108                | 6              | 60                 | 39                 | 2              | 0                    |
| Private                                                        | 6                    | 78                 | 6              | 40                 | 29                 | 2              | 0                    |
| Public                                                         | 1                    | 30                 | 0              | 20                 | 10                 | 0              | 0                    |
| Total                                                          | 296                  | 21486              | 3034           | 12598              | 5596               | 817            | 404                  |

| Public Sector | Facilities Reporting | Admissions to date | Deaths to date | Discharged to date | Currently Admitted | Current ICU | Currently Ventilated |
|---------------|----------------------|--------------------|----------------|--------------------|--------------------|-------------|----------------------|
| Public        | 81                   | 9371               | 1829           | 5823               | 1529               | 101         | 16                   |
| Private       | 215                  | 12115              | 1205           | 6775               | 4067               | 716         | 388                  |

Percentage ICU and Ventilated is shown for Provinces with reported admissions of over 200 patients

Source: NICD DATCOV19 Platform

Contact: DATCOV19@nicd.ac.za or Dr Waasila Jassat 082 927 4138

Hospital Coverage:

Private Hospitals (of 432)

Public Hospitals (of 359)

developed ARDS, are in ICU or are ventilated

A patient is considered to have severe disease if they have

Friday, 10 July 2020