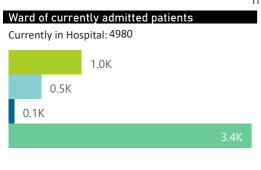

The number of reported admissions may change day-to-day as new facilities enrol in this sentinel surveillance.

Current VentilatedCurrent Oxygen

● ICU ● High Care ● Isolation ● General

|                                     |                         | To Date               |              |                       |                       | Current     |                         |  |
|-------------------------------------|-------------------------|-----------------------|--------------|-----------------------|-----------------------|-------------|-------------------------|--|
| Private<br>Hospital<br>Groups.Group | Facilities<br>Reporting | Admissions<br>to date | Died to date | Discharged to<br>date | Currently<br>Admitted | Current ICU | Currently<br>Ventilated |  |
| Lenmed                              | 9                       | 542                   | 71           | 301                   | 169                   | 7           | 3                       |  |
| JMH                                 | 4                       | 310                   | 21           | 168                   | 119                   | 16          | 18                      |  |
| Clinix                              | 6                       | 555                   | 27           | 176                   | 351                   | 21          | 16                      |  |
| Life                                | 38                      | 611                   | 74           | 368                   | 169                   | 29          | 8                       |  |
| NHN                                 | 63                      | 3106                  | 269          | 1798                  | 976                   | 115         | 59                      |  |
| Mediclinic                          | 47                      | 4169                  | 346          | 2752                  | 1060                  | 268         | 159                     |  |
| Netcare                             | 52                      | 5797                  | 614          | 3046                  | 2136                  | 569         | 253                     |  |
| Total                               | 219                     | 15090                 | 1422         | 8609                  | 4980                  | 1025        | 516                     |  |