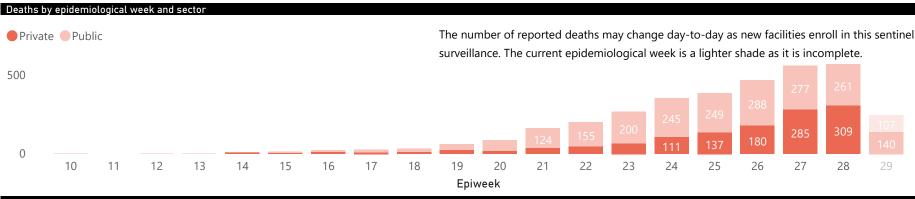

The number of reported admissions may change day-to-day as new facilities enrol in this sentinel surveillance.

Current VentilatedCurrent Oxygen

● ICU ● High Care ● Isolation ● General

|                                     |                         | To Date               |              |                       |                       | Current     |                         |  |
|-------------------------------------|-------------------------|-----------------------|--------------|-----------------------|-----------------------|-------------|-------------------------|--|
| Private<br>Hospital<br>Groups.Group | Facilities<br>Reporting | Admissions<br>to date | Died to date | Discharged to<br>date | Currently<br>Admitted | Current ICU | Currently<br>Ventilated |  |
| Lenmed                              | 9                       | 542                   | 71           | 301                   | 169                   | 7           | 3                       |  |
| JMH                                 | 4                       | 310                   | 21           | 168                   | 119                   | 16          | 18                      |  |
| Clinix                              | 6                       | 555                   | 27           | 176                   | 351                   | 21          | 16                      |  |
| Life                                | 38                      | 611                   | 74           | 368                   | 169                   | 29          | 8                       |  |
| NHN                                 | 63                      | 3106                  | 269          | 1798                  | 976                   | 115         | 59                      |  |
| Mediclinic                          | 47                      | 4169                  | 346          | 2752                  | 1060                  | 268         | 159                     |  |
| Netcare                             | 52                      | 5797                  | 614          | 3046                  | 2136                  | 569         | 253                     |  |
| Total                               | 219                     | 15090                 | 1422         | 8609                  | 4980                  | 1025        | 516                     |  |