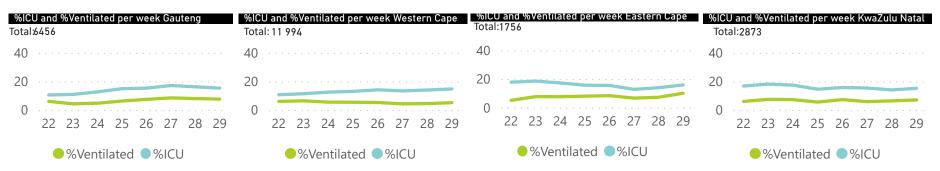

Percentage ICU and Ventilated is shown for Provinces with reported admissions of over 200 patients

Source: NICD DATCOV19 Platform

Contact: DATCOV19@nicd.ac.za or Dr Waasila Jassat 082 927 4138

Hospital Coverage: