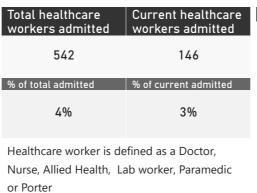

of over 200 patients

Source: NICD DATCOV19 Platform

Contact: DATCOV19@nicd.ac.za or Dr Waasila Jassat 082 927 4138

Hospital Coverage:

Private Hospitals (of 432)

Public Hospitals (of 359)

developed ARDS, are in ICU or are ventilated

A patient is considered to have severe disease if they have



This report presents data collected using clinical information from admitted patients of selected hospitals, to better understand COVID-19. Not all hospitals currently participate and new facilities continue to enroll. The data below refer to admitted patients with laboratory-confirmed COVID-19.





The number of reported admissions may change day-to-day as new facilities enrol in this sentinel surveillance.





Current VentilatedCurrent Oxygen





● ICU ● High Care ● Isolation ● General





|                                     |                         | To Date               |              |                       |                       | Current     |                         |  |
|-------------------------------------|-------------------------|-----------------------|--------------|-----------------------|-----------------------|-------------|-------------------------|--|
| Private<br>Hospital<br>Groups.Group | Facilities<br>Reporting | Admissions<br>to date | Died to date | Discharged to<br>date | Currently<br>Admitted | Current ICU | Currently<br>Ventilated |  |
| Lenmed                              | 9                       | 542                   | 71           | 301                   | 169                   | 7           | 3                       |  |
| JMH