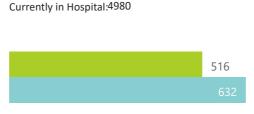

| Public Sector | Facilities Reporting | Admissions to date | Deaths to date | Discharged to date | Currently Admitted | Current ICU | Currently Ventilated |
|---------------|----------------------|--------------------|----------------|--------------------|--------------------|-------------|----------------------|
| Public        | 83                   | 10356              | 2070           | 6588               | 1459               | 90          | 17                   |
| Private       | 219                  | 15090              | 1422           | 8609               | 4980               | 1025        | 516                  |

The number of reported admissions may change day-to-day as new facilities enrol in this sentinel surveillance.

Current VentilatedCurrent Oxygen

● ICU ● High Care ● Isolation ● General

|                                     |                         | To Date               |              |                       |                       | Current     |                         |  |
|-------------------------------------|-------------------------|-----------------------|--------------|-----------------------|-----------------------|-------------|-------------------------|--|
| Private<br>Hospital<br>Groups.Group | Facilities<br>Reporting | Admissions<br>to date | Died to date | Discharged to<br>date | Currently<br>Admitted | Current ICU | Currently<br>Ventilated |  |
| Lenmed                              | 9                       | 542                   | 71           | 301                   | 169                   | 7           | 3                       |  |
| JMH                                 | 4                       | 310                   | 21           | 168                   | 119                   | 16          | 18                      |  |
| Clinix                              | 6                       | 555                   | 27           | 176                   | 351                   | 21          | 16                      |  |
| Life                                | 38                      | 611                   | 74           | 368                   | 169                   | 29          | 8                       |  |
| NHN                                 | 63                      | 3106                  | 269          | 1798                  | 976                   | 115         | 59                      |  |
| Mediclinic                          | 47                      | 4169                  | 346          | 2752                  | 1060                  | 268         | 159                     |  |
| Netcare                             | 52                      | 5797                  | 614          | 3046                  | 2136                  | 569         | 253                     |  |
| Total                               | 219                     | 15090                 | 1422         | 8609                  | 4980                  | 1025        | 516                     |  |