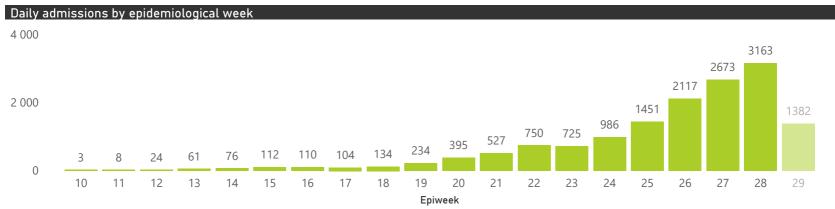

The number of reported admissions may change day-to-day as new facilities enrol in this sentinel surveillance.

Current VentilatedCurrent Oxygen

● ICU ● High Care ● Isolation ● General

|                                     |                         | To Date               |              |                       |                       | Current     |                         |  |
|-------------------------------------|-------------------------|-----------------------|--------------|-----------------------|-----------------------|-------------|-------------------------|--|
| Private<br>Hospital<br>Groups.Group | Facilities<br>Reporting | Admissions<br>to date | Died to date | Discharged to<br>date | Currently<br>Admitted | Current ICU | Currently<br>Ventilated |  |
| Lenmed                              | 9                       | 542                   | 71           | 301                   | 169                   | 7           | 3                       |  |
| JMH                                 | 4                       | 310                   | 21           | 168                   | 119                   | 16          | 18                      |  |
| Clinix                              | 6                       | 555                   | 27           | 176                   | 351                   | 21          | 16                      |  |
| Life                                | 38                      | 611                   | 74           | 368                   | 169                   | 29          | 8                       |  |
| NHN                                 | 63                      | 3106                  | 269          | 1798                  | 976                   | 115         | 59                      |  |
| Mediclinic                          | 47                      | 4169                  | 346          | 2752                  | 1060                  | 268         | 159                     |  |
| Netcare                             | 52                      | 5797                  | 614          | 3046                  | 2136                  | 569         | 253                     |  |
| Total                               | 219                     | 15090                 | 1422         | 8609                  | 4980                  | 1025        | 516                     |  |