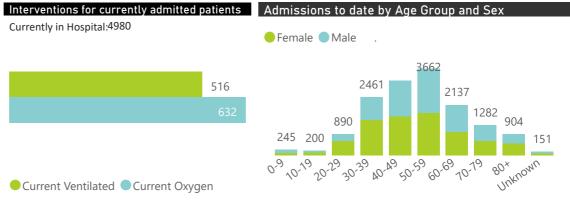

| Public Sector | Facilities Reporting | Admissions to date | Deaths to date | Discharged to date | Currently Admitted | Current ICU | Currently Ventilated |
|---------------|----------------------|--------------------|----------------|--------------------|--------------------|-------------|----------------------|
| Public        | 83                   | 10356              | 2070           | 6588               | 1459               | 90          | 17                   |
| Private       | 219                  | 15090              | 1422           | 8609               | 4980               | 1025        | 516                  |

The number of reported admissions may change day-to-day as new facilities enrol in this sentinel surveillance.

Current VentilatedCurrent Oxygen

● ICU ● High Care ● Isolation ● General

|                                     |                         | To Date               |              |                       |                       | Current     |                         |  |
|-------------------------------------|-------------------------|-----------------------|--------------|-----------------------|-----------------------|-------------|-------------------------|--|
| Private<br>Hospital<br>Groups.Group | Facilities<br>Reporting | Admissions<br>to date | Died to date | Discharged to<br>date | Currently<br>Admitted | Current ICU | Currently<br>Ventilated |  |
| Lenmed                              | 9                       | 542                   | 71           | 301                   | 169                   | 7           | 3                       |  |
| JMH                                 | 4                       | 310                   | 21           | 168                   | 119                   | 16          | 18                      |  |
| Clinix                              | 6                       | 555                   | 27           | 176                   | 351                   | 21          | 16                      |  |
| Life                                | 38                      | 611                   | 74           | 368                   | 169                   | 29          | 8                       |  |
| NHN                                 | 63                      | 3106                  | 269          | 1798                  | 976                   | 115         | 59                      |  |
| Mediclinic                          | 47                      | 4169                  | 346          | 2752                  | 1060                  | 268         | 159                     |  |
| Netcare                             | 52                      | 5797                  | 614          | 3046                  | 2136                  | 569         | 253                     |  |
| Total                               | 219                     | 15090                 | 1422         | 8609                  | 4980                  | 1025        | 516                     |  |