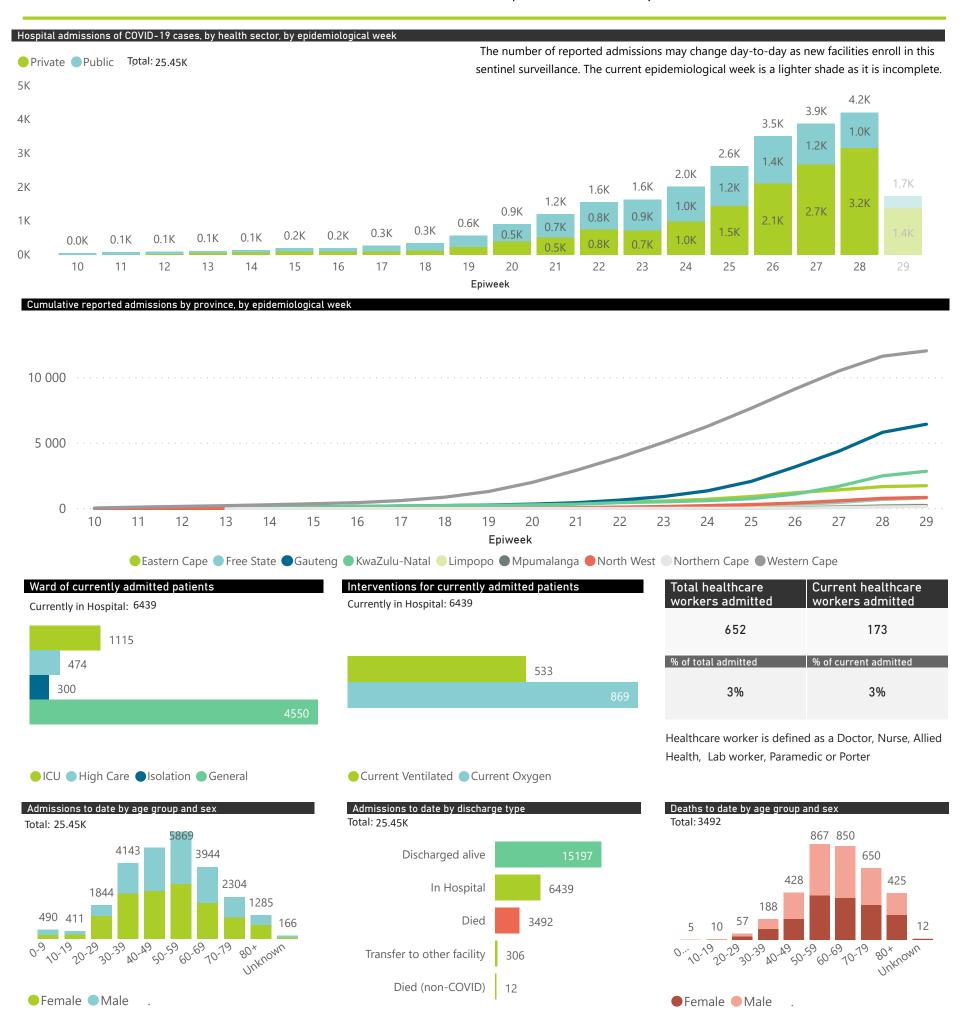

## NICD COVID-19 Surveillance in Selected Hospitals

National

This report presents data collected using clinical information from admitted patients at selected hospitals to identify trends in admissions of COVID-19 patients. Not all hospitals currently participate and new facilities continue to enroll. The data below refer to admitted patients with laboratory-confirmed COVID-19.

Contact: DATCOV19@nicd.ac.za or Dr Waasila Jassat 082 927 4138

Hospital Coverage:

Private Hospitals (of 432) 23% Public Hospitals (of 359) A patient is considered to have severe disease if they have developed ARDS, are in ICU or are ventilated

NATIONAL INSTITUTE FOR COMMUNICABLE DISEASES

| Summary of reported COVID-19 admissions by province, by sector |                      |                    |                |                    |                    |                |                      |  |
|----------------------------------------------------------------|----------------------|--------------------|----------------|--------------------|--------------------|----------------|----------------------|--|
| Province                                                       | Facilities reporting | Admissions to date | Deaths to date | Discharged to date | Currently admitted | Current in ICU | Currently ventilated |  |
| Gauteng                                                        | 85                   | 6456               | 611            | 3289               | 2507               | 502            | 238                  |  |
| Private                                                        | 80                   | 5806               | 510            | 2997               | 2283               | 494            | 235                  |  |
| Public                                                         | 5                    | 650                | 101            | 292                | 224                | 8              | 3                    |  |
| Western Cape                                                   | 86                   | 11994              | 2141           | 8211               | 1596               | 246            | 93                   |  |
| Private                                                        | 36                   | 3764               | 477            | 2660               | 610                | 180            | 92                   |  |
| Public                                                         | 50                   | 8230               | 1664           | 5551               | 986                | 66             | 1                    |  |
| KwaZulu-Natal                                                  | 46                   | 2873               | 189            | 1477               | 1196               | 207            | 109                  |  |
| Private                                                        | 40                   | 2744               | 181            | 1393               | 1164               | 203            | 109                  |  |
| Public                                                         | 6                    | 129                | 8              | 84                 | 32                 | 4              | 0                    |  |
| Eastern Cape                                                   | 23                   | 1756               | 405            | 876                | 359                | 56             | 48                   |  |
| Private                                                        | 13                   | 826                | 161            | 439                | 224                | 44             | 35                   |  |
| Public                                                         | 10                   | 930                | 244            | 437                | 135                | 12             | 13                   |  |
| North West                                                     | 14                   | 867                | 67             | 493                | 266                | 46             | 18                   |  |
| Private                                                        | 12                   | 786                | 37             | 463                | 259                | 46             | 18                   |  |
| Public                                                         | 2                    | 81                 | 30             | 30                 | 7                  | 0              | 0                    |  |
| Free State                                                     | 26                   | 842                | 51             | 426                | 319                | 35             | 14                   |  |
| Private                                                        | 18                   | 565                | 30             | 267                | 263                | 35             | 14                   |  |
| Public                                                         | 8                    | 277                | 21             | 159                | 56                 | 0              | 0                    |  |
| Limpopo                                                        | 7                    | 267                | 14             | 183                | 66                 | 10             | 6                    |  |
| Private                                                        | 6                    | 248                | 14             | 168                | 65                 | 10             | 6                    |  |
| Public                                                         | 1                    | 19                 | 0              | 15                 | 1                  | 0              | 0                    |  |
| Northern Cape                                                  | 7                    | 161                | 11             | 87                 | 60                 | 7              | 5                    |  |
| Private                                                        | 6                    | 121                | 9              | 67                 | 42                 | 7              | 5                    |  |
| Public                                                         | 1                    | 40                 | 2              | 20                 | 18                 | 0              | 0                    |  |
| Mpumalanga                                                     | 8                    | 230                | 3              | 155                | 70                 | 6              | 2                    |  |
| Private                                                        | 8                    | 230                | 3              | 155                | 70                 | 6              | 2                    |  |
| Total                                                          | 302                  | 25446              | 3492           | 15197              | 6439               | 1115           | 533                  |  |

Percentage ICU and Ventilated is shown for Provinces with reported admissions of over 200 patients

Source: NICD DATCOV19 Platform

Contact: DATCOV19@nicd.ac.za or Dr Waasila Jassat 082 927 4138

Hospital Coverage:

The number of reported admissions may change day-to-day as new facilities enrol in this sentinel surveillance.

Current VentilatedCurrent Oxygen

● ICU ● High Care ● Isolation ● General

|                                     |                         | To Date               |              |                       |                       | Current     |                         |  |
|-------------------------------------|-------------------------|-----------------------|--------------|-----------------------|-----------------------|-------------|-------------------------|--|
| Private<br>Hospital<br>Groups.Group | Facilities<br>Reporting | Admissions<br>to date | Died to date | Discharged to<br>date | Currently<br>Admitted | Current ICU | Currently<br>Ventilated |  |
| Lenmed                              | 9                       | 542                   | 71           | 301                   | 169                   | 7           | 3                       |  |
| JMH                                 | 4                       | 310                   | 21           | 168                   | 119                   | 16          | 18                      |  |
| Clinix                              | 6                       | 555                   | 27           | 176                   | 351                   | 21          | 16                      |  |
| Life                                | 38                      | 611                   | 74           | 368                   | 169                   | 29          | 8                       |  |
| NHN                                 | 63                      | 3106                  | 269          | 1798                  | 976                   | 115         | 59                      |  |
| Mediclinic                          | 47                      | 4169                  | 346          | 2752                  | 1060                  | 268         | 159                     |  |
| Netcare                             | 52                      | 5797                  | 614          | 3046                  | 2136                  | 569         | 253                     |  |
| Total                               | 219                     | 15090                 | 1422         | 8609                  | 4980                  | 1025        | 516                     |  |