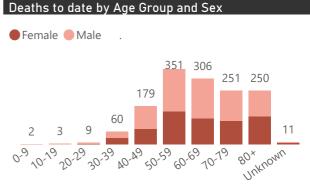

f over 200 patients

Source: NICD DATCOV19 Platform

Contact: DATCOV19@nicd.ac.za or Dr Waasila Jassat 082 927 4138

Hospital Coverage:

Private Hospitals (of 432)

Public Hospitals (of 359)

developed ARDS, are in ICU or are ventilated

A patient is considered to have severe disease if they have



This report presents data collected using clinical information from admitted patients of selected hospitals, to better understand COVID-19. Not all hospitals currently participate and new facilities continue to enroll. The data below refer to admitted patients with laboratory-confirmed COVID-19.





The number of reported admissions may change day-to-day as new facilities enrol in this sentinel surveillance.





Current VentilatedCurrent Oxygen





● ICU ● High Care ● Isolation ● General





|                                     |                         | To Date               |              |                       |                       | Current     |                         |  |
|-------------------------------------|-------------------------|-----------------------|--------------|-----------------------|-----------------------|-------------|-------------------------|--|
| Private<br>Hospital<br>Groups.Group | Facilities<br>Reporting | Admissions<br>to date | Died to date | Discharged to<br>date | Currently<br>Admitted | Current ICU | Currently<br>Ventilated |  |
| Lenmed                              | 9                       | 542                   | 71           | 301                   | 169                   | 7           | 3                       |  |
| JMH