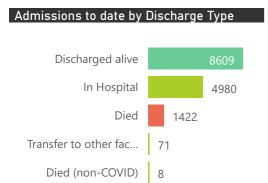

| Public Sector | Facilities Reporting | Admissions to date | Deaths to date | Discharged to date | Currently Admitted | Current ICU | Currently Ventilated |
|---------------|----------------------|--------------------|----------------|--------------------|--------------------|-------------|----------------------|
| Public        | 83                   | 10356              | 2070           | 6588               | 1459               | 90          | 17                   |
| Private       | 219                  | 15090              | 1422           | 8609               | 4980               | 1025        | 516                  |

The number of reported admissions may change day-to-day as new facilities enrol in this sentinel surveillance.

Current VentilatedCurrent Oxygen

● ICU ● High Care ● Isolation ● General

|                                     |                         | To Date               |              |                       |                       | Current     |                         |  |
|-------------------------------------|-------------------------|-----------------------|--------------|-----------------------|-----------------------|-------------|-------------------------|--|
| Private<br>Hospital<br>Groups.Group | Facilities<br>Reporting | Admissions<br>to date | Died to date | Discharged to<br>date | Currently<br>Admitted | Current ICU | Currently<br>Ventilated |  |
| Lenmed                              | 9                       | 542                   | 71           | 301                   | 169                   | 7           | 3                       |  |
| JMH                                 | 4                       | 310                   | 21           | 168                   | 119                   | 16          | 18                      |  |
| Clinix                              | 6                       | 555                   | 27           | 176                   | 351                   | 21          | 16                      |  |
| Life                                | 38                      | 611                   | 74           | 368                   | 169                   | 29          | 8                       |  |
| NHN                                 | 63                      | 3106                  | 269          | 1798                  | 976                   | 115         | 59                      |  |
| Mediclinic                          | 47                      | 4169                  | 346          | 2752                  | 1060                  | 268         | 159                     |  |
| Netcare                             | 52                      | 5797                  | 614          | 3046                  | 2136                  | 569         | 253                     |  |
| Total                               | 219                     | 15090                 | 1422         | 8609                  | 4980                  | 1025        | 516                     |  |