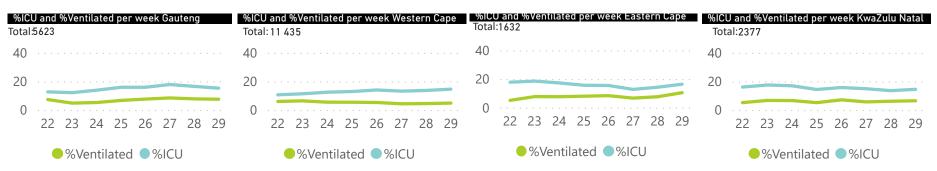

Percentage ICU and Ventilated is shown for Provinces with reported admissions of over 200 patients

Source: NICD DATCOV19 Platform

Contact: DATCOV19@nicd.ac.za or Dr Waasila Jassat 082 927 4138

Hospital Coverage: