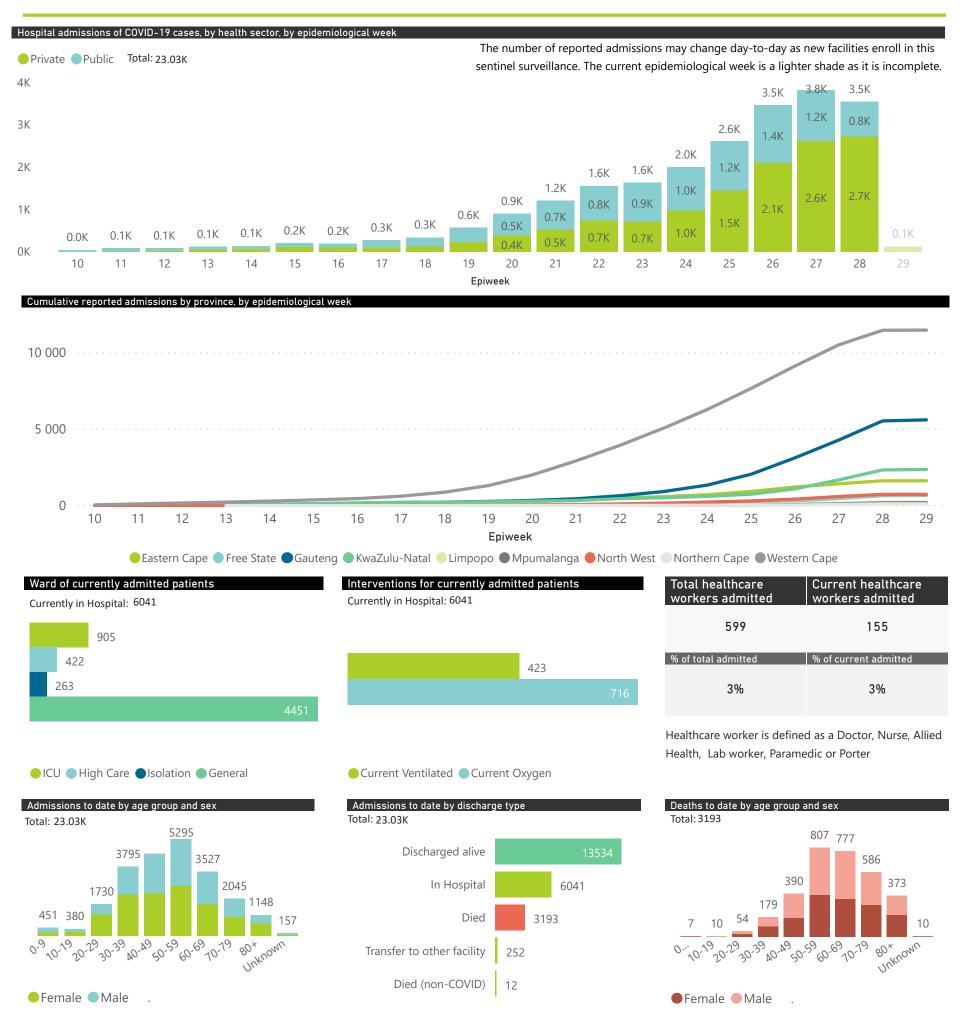

This report presents data collected using clinical information from admitted patients at selected hospitals to identify trends in admissions of COVID-19 patients. Not all hospitals currently participate and new facilities continue to enroll. The data below refer to admitted patients with laboratory-confirmed COVID-19.

## NICD COVID-19 Surveillance in Selected Hospitals

National

This report presents data collected using clinical information from admitted patients at selected hospitals to identify trends in admissions of COVID-19 patients. Not all hospitals currently participate and new facilities continue to enroll. The data below refer to admitted patients with laboratory-confirmed COVID-19.

NATIONAL INSTITUTE FOR COMMUNICABLE DISEASES
Division of the National Health Laboratory Service

| Province      | Facilities reporting | Admissions to date | Deaths to date | Discharged to date | Currently admitted | Current in ICU | Currently ventilated |
|---------------|----------------------|--------------------|----------------|--------------------|--------------------|----------------|----------------------|
| Gauteng       | 85                   | 5623               | 500            | 2766               | 2310               | 366            | 189                  |
| Private       | 80                   | 5059               | 419            | 2552               | 2073               | 351            | 186                  |
| Public        | 5                    | 564                | 81             | 214                | 237                | 15             | 3                    |
| Western Cape  | 86                   | 11435              | 2040           | 7714               | 1636               | 240            | 85                   |
| Private       | 36                   | 3581               | 474            | 2499               | 592                | 176            | 84                   |
| Public        | 50                   | 7854               | 1566           | 5215               | 1044               | 64             | 1                    |
| KwaZulu-Natal | 46                   | 2377               | 153            | 1136               | 1077               | 163            | 72                   |
| Private       | 40                   | 2264               | 149            | 1061               | 1048               | 159            | 71                   |
| Public        | 6                    | 113                | 4              | 75                 | 29                 | 4              | 1                    |
| Eastern Cape  | 23                   | 1632               | 381            | 798                | 360                | 62             | 42                   |
| Private       | 13                   | 776                | 149            | 409                | 216                | 50             | 29                   |
| Public        | 10                   | 856                | 232            | 389                | 144                | 12             | 13                   |
| North West    | 14                   | 748                | 58             | 421                | 234                | 33             | 16                   |
| Private       | 12                   | 674                | 33             | 391                | 229                | 33             | 16                   |
| Public        | 2                    | 74                 | 25             | 30                 | 5                  | 0              | 0                    |
| Free State    | 25                   | 677                | 38             | 360                | 255                | 22             | 11                   |
| Private       | 17                   | 457                | 25             | 215                | 213                | 22             | 11                   |
| Public        | 8                    | 220                | 13             | 145                | 42                 | 0              | 0                    |
| Limpopo       | 7                    | 226                | 10             | 152                | 60                 | 10             | 4                    |
| Private       | 6                    | 207                | 10             | 138                | 58                 | 10             | 4                    |
| Public        | 1                    | 19                 | 0              | 14                 | 2                  | 0              | 0                    |
| Mpumalanga    | 8                    | 191                | 3              | 116                | 70                 | 6              | 3                    |
| Private       | 8                    | 191                | 3              | 116                | 70                 | 6              | 3                    |
| Northern Cape | 7                    | 123                | 10             | 71                 | 39                 | 3              | 1                    |
| Private       | 6                    | 93                 | 9              | 51                 | 30                 | 3              | 1                    |
| Public        | 1                    | 30                 | 1              | 20                 | 9                  | 0              | 0                    |
| Total         | 301                  | 23032              | 3193           | 13534              | 6041               | 905            | 423                  |

Percentage ICU and Ventilated is shown for Provinces with reported admissions of over 200 patients

Source: NICD DATCOV19 Platform

Contact: DATCOV19@nicd.ac.za or Dr Waasila Jassat 082 927 4138

Hospital Coverage:

100% Private Hospitals (of 432)

23% Public Hospitals (of 359)

A patient is considered to have severe disease if they have developed ARDS, are in ICU or are ventilated

This report presents data collected using clinical information from admitted patients of selected hospitals, to better understand COVID-19. Not all hospitals currently participate and new facilities continue to enroll. The data below refer to admitted patients with laboratory-confirmed COVID-19.