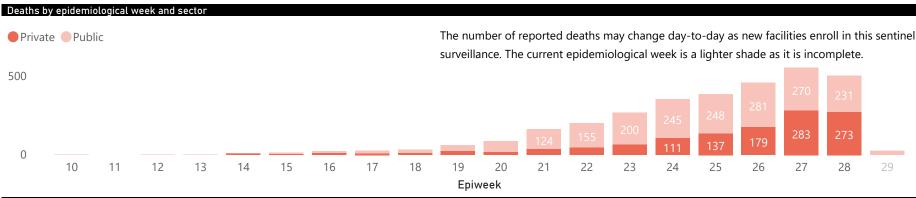

NATIONAL INSTITUTE FOR COMMUNICABLE DISEASES
Division of the National Health Laboratory Service

| Province      | Facilities reporting | Admissions to date | Deaths to date | Discharged to date | Currently admitted | Current in ICU | Currently ventilated |
|---------------|----------------------|--------------------|----------------|--------------------|--------------------|----------------|----------------------|
| Gauteng       | 85                   | 5623               | 500            | 2766               | 2310               | 366            | 189                  |
| Private       | 80                   | 5059               | 419            | 2552               | 2073               | 351            | 186                  |
| Public        | 5                    | 564                | 81             | 214                | 237                | 15             | 3                    |
| Western Cape  | 86                   | 11435              | 2040           | 7714               | 1636               | 240            | 85                   |
| Private       | 36                   | 3581               | 474            | 2499               | 592                | 176            | 84                   |
| Public        | 50                   | 7854               | 1566           | 5215               | 1044               | 64             | 1                    |
| KwaZulu-Natal | 46                   | 2377               | 153            | 1136               | 1077               | 163            | 72                   |
| Private       | 40                   | 2264               | 149            | 1061               | 1048               | 159            | 71                   |
| Public        | 6                    | 113                | 4              | 75                 | 29                 | 4              | 1                    |
| Eastern Cape  | 23                   | 1632               | 381            | 798                | 360                | 62             | 42                   |
| Private       | 13                   | 776                | 149            | 409                | 216                | 50             | 29                   |
| Public        | 10                   | 856                | 232            | 389                | 144                | 12             | 13                   |
| North West    | 14                   | 748                | 58             | 421                | 234                | 33             | 16                   |
| Private       | 12                   | 674                | 33             | 391                | 229                | 33             | 16                   |
| Public        | 2                    | 74                 | 25             | 30                 | 5                  | 0              | 0                    |
| Free State    | 25                   | 677                | 38             | 360                | 255                | 22             | 11                   |
| Private       | 17                   | 457                | 25             | 215                | 213                | 22             | 11                   |
| Public        | 8                    | 220                | 13             | 145                | 42                 | 0              | 0                    |
| Limpopo       | 7                    | 226                | 10             | 152                | 60                 | 10             | 4                    |
| Private       | 6                    | 207                | 10             | 138                | 58                 | 10             | 4                    |
| Public        | 1                    | 19                 | 0              | 14                 | 2                  | 0              | 0                    |
| Mpumalanga    | 8                    | 191                | 3              | 116                | 70                 | 6              | 3                    |
| Private       | 8                    | 191                | 3              | 116                | 70                 | 6              | 3                    |
| Northern Cape | 7                    | 123                | 10             | 71                 | 39                 | 3              | 1                    |
| Private       | 6                    | 93                 | 9              | 51                 | 30                 | 3              | 1                    |
| Public        | 1                    | 30                 | 1              | 20                 | 9                  | 0              | 0                    |
| Total         | 301                  | 23032              | 3193           | 13534              | 6041               | 905            | 423                  |