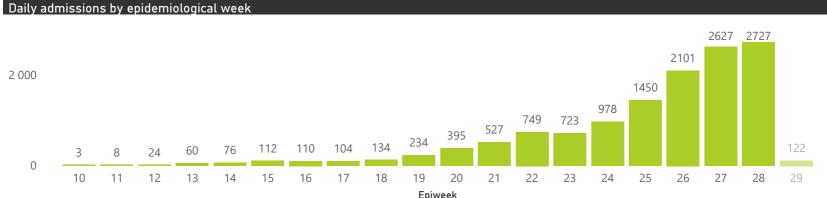

| 1271           | 7432               | 4529               | 810         | 405                  |



Percentage ICU and Ventilated is shown for Provinces with reported admissions of over 200 patients

Source: NICD DATCOV19 Platform

Contact: DATCOV19@nicd.ac.za or Dr Waasila Jassat 082 927 4138

Hospital Coverage:

100% Private Hospitals (of 432)

23% Public Hospitals (of 359)

A patient is considered to have severe disease if they have developed ARDS, are in ICU or are ventilated



This report presents data collected using clinical information from admitted patients of selected hospitals, to better understand COVID-19. Not all hospitals currently participate and new facilities continue to enroll. The data below refer to admitted patients with laboratory-confirmed COVID-19.







|                                     | To Date                 |                       |              |                       | Current               |             |                         |
|-------------------------------------|-------------------------|-----------------------|--------------|-----------------------|-----------------------|-------------|-------------------------|
| Private<br>Hospital<br>Groups.Group | Facilities<br>Reporting | Admissions<br>to date | Died to date | Discharged to<br>date | Currently<br>Admitted | Current ICU | Currently<br>Ventilated |
| Lenmed                              | 9                       | 482                   | 60           | 212                   | 209                   | 11          | 2                       |
| JMH