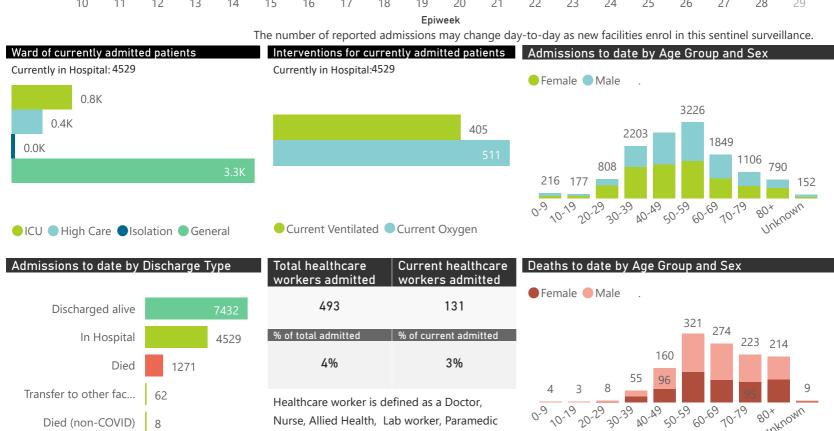

| Public Sector | Facilities Reporting | Admissions to date | Deaths to date | Discharged to date | Currently Admitted | Current ICU | Currently Ventilated |
|---------------|----------------------|--------------------|----------------|--------------------|--------------------|-------------|----------------------|
| Public        | 83                   | 9730               | 1922           | 6102               | 1512               | 95          | 18                   |
| Private       | 218                  | 13302              | 1271           | 7432               | 4529               | 810         | 405                  |