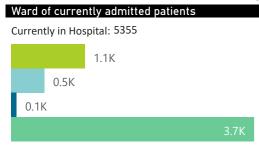

100% Private Hospitals (of 432)

23% Public Hospitals (of 359)

A patient is considered to have severe disease if they have developed ARDS, are in ICU or are ventilated

This report presents data collected using clinical information from admitted patients of selected hospitals, to better understand COVID-19. Not all hospitals currently participate and new facilities continue to enroll. The data below refer to admitted patients with laboratory-confirmed COVID-19.

The number of reported admissions may change day-to-day as new facilities enrol in this sentinel surveillance.

Current VentilatedCurrent Oxygen

|                                     |                         | To Date               |              |                       | Current               |             |                         |
|-------------------------------------|-------------------------|-----------------------|--------------|-----------------------|-----------------------|-------------|-------------------------|
| Private<br>Hospital<br>Groups.Group | Facilities<br>Reporting | Admissions<br>to date | Died to date | Discharged to<br>date | Currently<br>Admitted | Current ICU | Currently<br>Ventilated |
| Lenmed                              | 9                       | 605                   | 77           | 355                   | 171                   | 9           | 3                       |
| JMH                                 | 4                       | 358                   | 21           | 179                   | 156                   | 18          | 19                      |
| Clinix                              | 6                       | 606                   | 27           | 191                   | 387                   | 22          | 17                      |
| Life                                | 38                      | 611                   | 74           | 368                   | 169                   | 29          | 8                       |
| NHN                                 | 63                      | 3389                  | 283          | 1927                  | 1118                  | 128         | 69                      |
| Mediclinic                          | 47                      | 4613                  | 346          | 3112                  | 1144                  | 317         | 181                     |
| Netcare                             | 52                      | 6427                  | 710          | 3506                  | 2210                  | 589         | 258                     |
| Total                               | 219                     | 16609                 | 1538         | 9638                  | 5355                  | 1112        | 555                     |