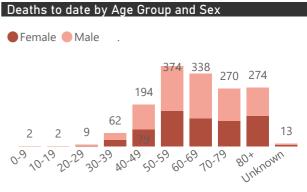

nces with reported admissions of over 200 patients

Source: NICD DATCOV19 Platform

Contact: DATCOV19@nicd.ac.za or Dr Waasila Jassat 082 927 4138

Hospital Coverage:

100% Private Hospitals (of 432)

23% Public Hospitals (of 359)

A patient is considered to have severe disease if they have developed ARDS, are in ICU or are ventilated



This report presents data collected using clinical information from admitted patients of selected hospitals, to better understand COVID-19. Not all hospitals currently participate and new facilities continue to enroll. The data below refer to admitted patients with laboratory-confirmed COVID-19.





The number of reported admissions may change day-to-day as new facilities enrol in this sentinel surveillance.





Current VentilatedCurrent Oxygen











|                                     |                         | To Date               |              |                       | Current               |             |                         |
|-------------------------------------|-------------------------|-----------------------|--------------|-----------------------|-----------------------|-------------|-------------------------|
| Private<br>Hospital<br>Groups.Group | Facilities<br>Reporting | Admissions<br>to date | Died to date | Discharged to<br>date | Currently<br>Admitted | Current ICU | Currently<br>Ventilated |
| Lenmed                              | 9                       | 605                   | 77           | 355                   | 171                   | 9           | 3                       |
| JMH