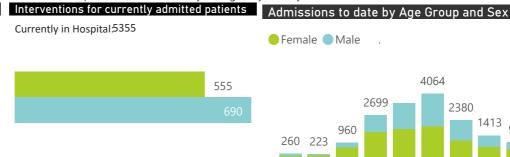

100% Private Hospitals (of 432)

23% Public Hospitals (of 359)

A patient is considered to have severe disease if they have developed ARDS, are in ICU or are ventilated

This report presents data collected using clinical information from admitted patients of selected hospitals, to better understand COVID-19. Not all hospitals currently participate and new facilities continue to enroll. The data below refer to admitted patients with laboratory-confirmed COVID-19.

The number of reported admissions may change day-to-day as new facilities enrol in this sentinel surveillance.

Current VentilatedCurrent Oxygen

|                                     |                         | To Date               |              |                       | Current               |             |                         |
|-------------------------------------|-------------------------|-----------------------|--------------|-----------------------|-----------------------|-------------|-------------------------|
| Private<br>Hospital<br>Groups.Group | Facilities<br>Reporting | Admissions<br>to date | Died to date | Discharged to<br>date | Currently<br>Admitted | Current ICU | Currently<br>Ventilated |
| Lenmed                              | 9                       | 605                   | 77           | 355                   | 171                   | 9           | 3                       |
| JMH                                 | 4                       | 358                   | 21           | 179                   | 156                   | 18          | 19                      |
| Clinix                              | 6                       | 606                   | 27           | 191                   | 387                   | 22          | 17                      |
| Life                                | 38                      | 611                   | 74           | 368                   | 169                   | 29          | 8                       |
| NHN                                 | 63                      | 3389                  | 283          | 1927                  | 1118                  | 128         | 69                      |
| Mediclinic                          | 47                      | 4613                  | 346          | 3112                  | 1144                  | 317         | 181                     |
| Netcare                             | 52                      | 6427                  | 710          | 3506                  | 2210                  | 589         | 258                     |
| Total                               | 219                     | 16609                 | 1538         | 9638                  | 5355                  | 1112        | 555                     |