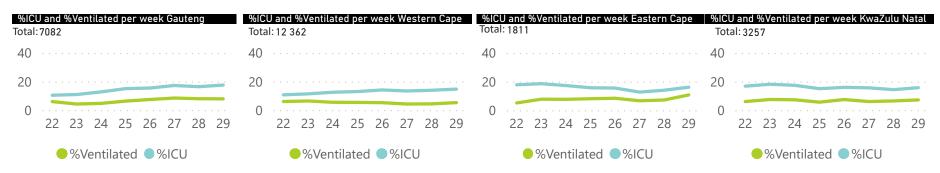

Percentage ICU and Ventilated is shown for Provinces with reported admissions of over 200 patients

Source: NICD DATCOV19 Platform

Contact: DATCOV19@nicd.ac.za or Dr Waasila Jassat 082 927 4138

Hospital Coverage: