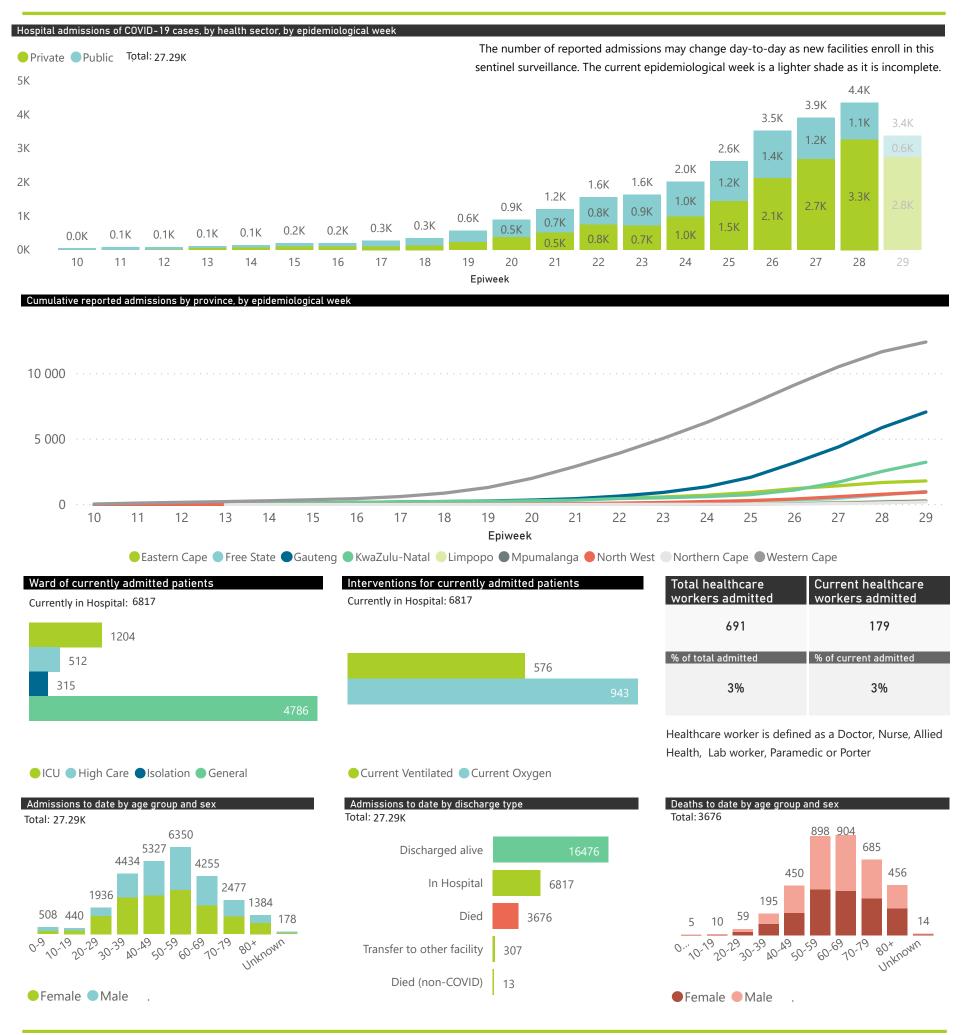

## NICD COVID-19 Surveillance in Selected Hospitals

National

This report presents data collected using clinical information from admitted patients at selected hospitals to identify trends in admissions of COVID-19 patients. Not all hospitals currently participate and new facilities continue to enroll. The data below refer to admitted patients with laboratory-confirmed COVID-19.

| Summary of reported COVID-19 admissions by province, by sector |                      |                    |                |                    |                    |                  |                      |
|----------------------------------------------------------------|----------------------|--------------------|----------------|--------------------|--------------------|------------------|----------------------|
| Province                                                       | Facilities reporting | Admissions to date | Deaths to date | Discharged to date | Currently admitted | Current in ICU ▼ | Currently ventilated |
| Gauteng                                                        | 85                   | 7082               | 669            | 3748               | 2616               | 547              | 256                  |
| Private                                                        | 80                   | 6415               | 565            | 3442               | 2392               | 539              | 253                  |
| Public                                                         | 5                    | 667                | 104            | 306                | 224                | 8                | 3                    |
| Western Cape                                                   | 86                   | 12362              | 2204           | 8556               | 1556               | 257              | 100                  |
| Private                                                        | 36                   | 3897               | 485            | 2797               | 598                | 193              | 99                   |
| Public                                                         | 50                   | 8465               | 1719           | 5759               | 958                | 64               | 1                    |
| KwaZulu-Natal                                                  | 46                   | 3257               | 218            | 1745               | 1282               | 211              | 105                  |
| Private                                                        | 40                   | 3123               | 210            | 1654               | 1252               | 207              | 103                  |
| Public                                                         | 6                    | 134                | 8              | 91                 | 30                 | 4                | 2                    |
| Eastern Cape                                                   | 23                   | 1811               | 419            | 903                | 372                | 63               | 55                   |
| Private                                                        | 13                   | 862                | 173            | 454                | 233                | 49               | 41                   |
| Public                                                         | 10                   | 949                | 246            | 449                | 139                | 14               | 14                   |
| Free State                                                     | 26                   | 1033               | 65             | 491                | 430                | 46               | 20                   |
| Private                                                        | 18                   | 721                | 38             | 327                | 351                | 46               | 20                   |
| Public                                                         | 8                    | 312                | 27             | 164                | 79                 | 0                | 0                    |
| North West                                                     | 14                   | 958                | 69             | 531                | 320                | 42               | 21                   |
| Private                                                        | 12                   | 877                | 39             | 501                | 313                | 42               | 21                   |
| Public                                                         | 2                    | 81                 | 30             | 30                 | 7                  | 0                | 0                    |
| Limpopo                                                        | 7                    | 311                | 18             | 205                | 84                 | 14               | 6                    |
| Private                                                        | 6                    | 285                | 16             | 188                | 80                 | 14               | 6                    |
| Public                                                         | 1                    | 26                 | 2              | 17                 | 4                  | 0                | 0                    |
| Northern Cape                                                  | 7                    | 205                | 11             | 112                | 77                 | 14               | 8                    |
| Private                                                        | 6                    | 159                | 9              | 90                 | 56                 | 12               | 7                    |
| Public                                                         | 1                    | 46                 | 2              | 22                 | 21                 | 2                | 1                    |
| Mpumalanga                                                     | 8                    | 270                | 3              | 185                | 80                 | 10               | 5                    |
| Private                                                        | 8                    | 270                | 3              | 185                | 80                 | 10               | 5                    |
| Total                                                          | 302                  | 27289              | 3676           | 16476              | 6817               | 1204             | 576                  |

| Public Sector | Facilities Reporting | Admissions to date | Deaths to date | Discharged to date | Currently Admitted | Current ICU | Currently Ventilated |
|---------------|----------------------|--------------------|----------------|--------------------|--------------------|-------------|----------------------|
| Public        | 83                   | 10680              | 2138           | 6838               | 1462               | 92          | 21                   |
| Private       | 219                  | 16609              | 1538           | 9638               | 5355               | 1112        | 555                  |

Percentage ICU and Ventilated is shown for Provinces with reported admissions of over 200 patients

Source: NICD DATCOV19 Platform

Contact: DATCOV19@nicd.ac.za or Dr Waasila Jassat 082 927 4138

Hospital Coverage:

100% Private Hospitals (of 432)

23% Public Hospitals (of 359)

A patient is considered to have severe disease if they have developed ARDS, are in ICU or are ventilated

This report presents data collected using clinical information from admitted patients of selected hospitals, to better understand COVID-19. Not all hospitals currently participate and new facilities continue to enroll. The data below refer to admitted patients with laboratory-confirmed COVID-19.

The number of reported admissions may change day-to-day as new facilities enrol in this sentinel surveillance.

Current VentilatedCurrent Oxygen

|                                     |                         | To Date               |              |                       | Current               |             |                         |
|-------------------------------------|-------------------------|-----------------------|--------------|-----------------------|-----------------------|-------------|-------------------------|
| Private<br>Hospital<br>Groups.Group | Facilities<br>Reporting | Admissions<br>to date | Died to date | Discharged to<br>date | Currently<br>Admitted | Current ICU | Currently<br>Ventilated |
| Lenmed                              | 9                       | 605                   | 77           | 355                   | 171                   | 9           | 3                       |
| JMH                                 | 4                       | 358                   | 21           | 179                   | 156                   | 18          | 19                      |
| Clinix                              | 6                       | 606                   | 27           | 191                   | 387                   | 22          | 17                      |
| Life                                | 38                      | 611                   | 74           | 368                   | 169                   | 29          | 8                       |
| NHN                                 | 63                      | 3389                  | 283          | 1927                  | 1118                  | 128         | 69                      |
| Mediclinic                          | 47                      | 4613                  | 346          | 3112                  | 1144                  | 317         | 181                     |
| Netcare                             | 52                      | 6427                  | 710          | 3506                  | 2210                  | 589         | 258                     |
| Total                               | 219                     | 16609                 | 1538         | 9638                  | 5355                  | 1112        | 555                     |