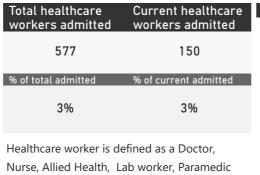

100% Private Hospitals (of 432)

23% Public Hospitals (of 359)

A patient is considered to have severe disease if they have developed ARDS, are in ICU or are ventilated

This report presents data collected using clinical information from admitted patients of selected hospitals, to better understand COVID-19. Not all hospitals currently participate and new facilities continue to enroll. The data below refer to admitted patients with laboratory-confirmed COVID-19.