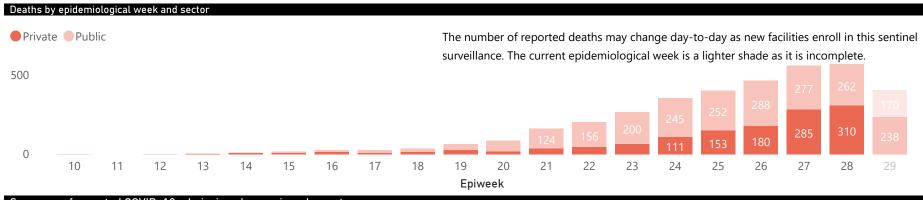

| Summary of reported COVID-19 admissions by province, by sector |                      |                    |                |                    |                    |                  |                      |
|----------------------------------------------------------------|----------------------|--------------------|----------------|--------------------|--------------------|------------------|----------------------|
| Province                                                       | Facilities reporting | Admissions to date | Deaths to date | Discharged to date | Currently admitted | Current in ICU ▼ | Currently ventilated |
| Gauteng                                                        | 85                   | 7082               | 669            | 3748               | 2616               | 547              | 256                  |
| Private                                                        | 80                   | 6415               | 565            | 3442               | 2392               | 539              | 253                  |
| Public                                                         | 5                    | 667                | 104            | 306                | 224                | 8                | 3                    |
| Western Cape                                                   | 86                   | 12362              | 2204           | 8556               | 1556               | 257              | 100                  |
| Private                                                        | 36                   | 3897               | 485            | 2797               | 598                | 193              | 99                   |
| Public                                                         | 50                   | 8465               | 1719           | 5759               | 958                | 64               | 1                    |
| KwaZulu-Natal                                                  | 46                   | 3257               | 218            | 1745               | 1282               | 211              | 105                  |
| Private                                                        | 40                   | 3123               | 210            | 1654               | 1252               | 207              | 103                  |
| Public                                                         | 6                    | 134                | 8              | 91                 | 30                 | 4                | 2                    |
| Eastern Cape                                                   | 23                   | 1811               | 419            | 903                | 372                | 63               | 55                   |
| Private                                                        | 13                   | 862                | 173            | 454                | 233                | 49               | 41                   |
| Public                                                         | 10                   | 949                | 246            | 449                | 139                | 14               | 14                   |
| Free State                                                     | 26                   | 1033               | 65             | 491                | 430                | 46               | 20                   |
| Private                                                        | 18                   | 721                | 38             | 327                | 351                | 46               | 20                   |
| Public                                                         | 8                    | 312                | 27             | 164                | 79                 | 0                | 0                    |
| North West                                                     | 14                   | 958                | 69             | 531                | 320                | 42               | 21                   |
| Private                                                        | 12                   | 877                | 39             | 501                | 313                | 42               | 21                   |
| Public                                                         | 2                    | 81                 | 30             | 30                 | 7                  | 0                | 0                    |
| Limpopo                                                        | 7                    | 311                | 18             | 205                | 84                 | 14               | 6                    |
| Private                                                        | 6                    | 285                | 16             | 188                | 80                 | 14               | 6                    |
| Public                                                         | 1                    | 26                 | 2              | 17                 | 4                  | 0                | 0                    |
| Northern Cape                                                  | 7                    | 205                | 11             | 112                | 77                 | 14               | 8                    |
| Private                                                        | 6                    | 159                | 9              | 90                 | 56                 | 12               | 7                    |
| Public                                                         | 1                    | 46                 | 2              | 22                 | 21                 | 2                | 1                    |
| Mpumalanga                                                     | 8                    | 270                | 3              | 185                | 80                 | 10               | 5                    |
| Private                                                        | 8                    | 270                | 3              | 185                | 80                 | 10               | 5                    |
| Total                                                          | 302                  | 27289              | 3676           | 16476              | 6817               | 1204             | 576                  |