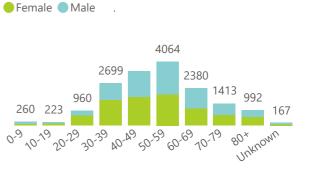

100% Private Hospitals (of 432)

23% Public Hospitals (of 359)

A patient is considered to have severe disease if they have developed ARDS, are in ICU or are ventilated

This report presents data collected using clinical information from admitted patients of selected hospitals, to better understand COVID-19. Not all hospitals currently participate and new facilities continue to enroll. The data below refer to admitted patients with laboratory-confirmed COVID-19.

The number of reported admissions may change day-to-day as new facilities enrol in this sentinel surveillance.

Current VentilatedCurrent Oxygen

|                                     |                         | To Date               |              |                       | Current               |             |                         |
|-------------------------------------|-------------------------|-----------------------|--------------|-----------------------|-----------------------|-------------|-------------------------|
| Private<br>Hospital<br>Groups.Group | Facilities<br>Reporting | Admissions<br>to date | Died to date | Discharged to<br>date | Currently<br>Admitted | Current ICU | Currently<br>Ventilated |
| Lenmed                              | 9                       | 605                   | 77           | 355                   | 171                   | 9           | 3                       |
| JMH                                 | 4                       | 358                   | 21           | 179                   | 156                   | 18          | 19                      |
| Clinix                              | 6                       | 606                   | 27           | 191                   | 387                   | 22          | 17                      |
| Life                                | 38                      | 611                   | 74           | 368                   | 169                   | 29          | 8                       |
| NHN                                 | 63                      | 3389                  | 283          | 1927                  | 1118                  | 128         | 69                      |
| Mediclinic                          | 47                      | 4613                  | 346          | 3112                  | 1144                  | 317         | 181                     |
| Netcare                             | 52                      | 6427                  | 710          | 3506                  | 2210                  | 589         | 258                     |
| Total                               | 219                     | 16609                 | 1538         | 9638                  | 5355                  | 1112        | 555                     |