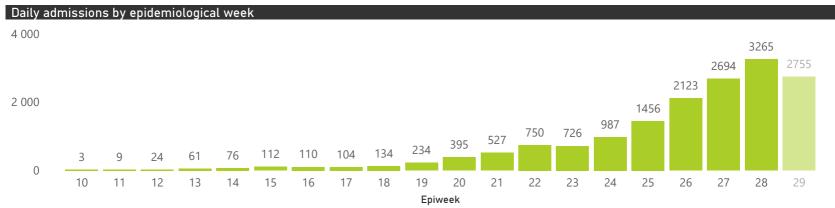

The number of reported admissions may change day-to-day as new facilities enrol in this sentinel surveillance.

Current VentilatedCurrent Oxygen

|                                     |                         | To Date               |              |                       | Current               |             |                         |
|-------------------------------------|-------------------------|-----------------------|--------------|-----------------------|-----------------------|-------------|-------------------------|
| Private<br>Hospital<br>Groups.Group | Facilities<br>Reporting | Admissions<br>to date | Died to date | Discharged to<br>date | Currently<br>Admitted | Current ICU | Currently<br>Ventilated |
| Lenmed                              | 9                       | 605                   | 77           | 355                   | 171                   | 9           | 3                       |
| JMH                                 | 4                       | 358                   | 21           | 179                   | 156                   | 18          | 19                      |
| Clinix                              | 6                       | 606                   | 27           | 191                   | 387                   | 22          | 17                      |
| Life                                | 38                      | 611                   | 74           | 368                   | 169                   | 29          | 8                       |
| NHN                                 | 63                      | 3389                  | 283          | 1927                  | 1118                  | 128         | 69                      |
| Mediclinic                          | 47                      | 4613                  | 346          | 3112                  | 1144                  | 317         | 181                     |
| Netcare                             | 52                      | 6427                  | 710          | 3506                  | 2210                  | 589         | 258                     |
| Total                               | 219                     | 16609                 | 1538         | 9638                  | 5355                  | 1112        | 555                     |