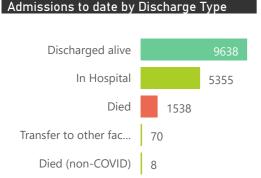

| Public Sector | Facilities Reporting | Admissions to date | Deaths to date | Discharged to date | Currently Admitted | Current ICU | Currently Ventilated |
|---------------|----------------------|--------------------|----------------|--------------------|--------------------|-------------|----------------------|
| Public        | 83                   | 10680              | 2138           | 6838               | 1462               | 92          | 21                   |
| Private       | 219                  | 16609              | 1538           | 9638               | 5355               | 1112        | 555                  |

The number of reported admissions may change day-to-day as new facilities enrol in this sentinel surveillance.

Current VentilatedCurrent Oxygen

|                                     |                         | To Date               |              |                       | Current               |             |                         |
|-------------------------------------|-------------------------|-----------------------|--------------|-----------------------|-----------------------|-------------|-------------------------|
| Private<br>Hospital<br>Groups.Group | Facilities<br>Reporting | Admissions<br>to date | Died to date | Discharged to<br>date | Currently<br>Admitted | Current ICU | Currently<br>Ventilated |
| Lenmed                              | 9                       | 605                   | 77           | 355                   | 171                   | 9           | 3                       |
| JMH                                 | 4                       | 358                   | 21           | 179                   | 156                   | 18          | 19                      |
| Clinix                              | 6                       | 606                   | 27           | 191                   | 387                   | 22          | 17                      |
| Life                                | 38                      | 611                   | 74           | 368                   | 169                   | 29          | 8                       |
| NHN                                 | 63                      | 3389                  | 283          | 1927                  | 1118                  | 128         | 69                      |
| Mediclinic                          | 47                      | 4613                  | 346          | 3112                  | 1144                  | 317         | 181                     |
| Netcare                             | 52                      | 6427                  | 710          | 3506                  | 2210                  | 589         | 258                     |
| Total                               | 219                     | 16609                 | 1538         | 9638                  | 5355                  | 1112        | 555                     |