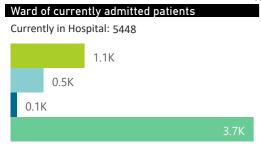

| Public Sector<br>▼ | Facilities Reporting | Admissions to date | Deaths to date | Discharged to date | Currently Admitted | Current ICU | Currently Ventilated |
|--------------------|----------------------|--------------------|----------------|--------------------|--------------------|-------------|----------------------|
| Public             | 85                   | 10912              | 2169           | 6968               | 1531               | 91          | 21                   |
| Private            | 220                  | 16996              | 1580           | 9889               | 5448               | 1130        | 564                  |