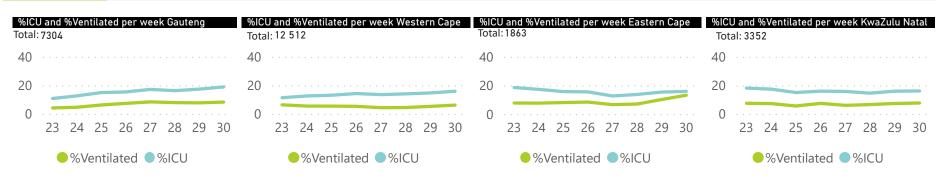

Percentage ICU and Ventilated is shown for Provinces with reported admissions of over 200 patients

Source: NICD DATCOV19 Platform

Contact: DATCOV19@nicd.ac.za or Dr Waasila Jassat 082 927 4138

Hospital Coverage: