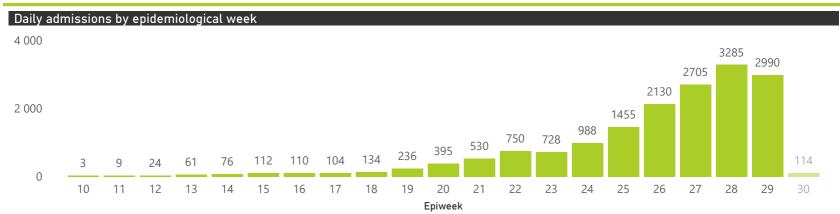

The number of reported admissions may change day-to-day as new facilities enrol in this sentinel surveillance.

Interventions for currently admitted patients Admissions to date by Age Group and Sex

Current VentilatedCurrent Oxygen