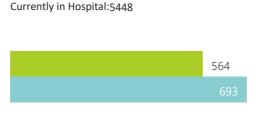

| Public Sector<br>▼ | Facilities Reporting | Admissions to date | Deaths to date | Discharged to date | Currently Admitted | Current ICU | Currently Ventilated |
|--------------------|----------------------|--------------------|----------------|--------------------|--------------------|-------------|----------------------|
| Public             | 85                   | 10912              | 2169           | 6968               | 1531               | 91          | 21                   |
| Private            | 220                  | 16996              | 1580           | 9889               | 5448               | 1130        | 564                  |