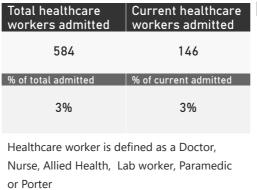

Contact: DATCOV19@nicd.ac.za or Dr Waasila Jassat 082 927 4138

Hospital Coverage:

100% Private Hospitals (of 432)24% Public Hospitals (of 359)

A patient is considered to have severe disease if they have developed ARDS, are in ICU or are ventilated



This report presents data collected using clinical information from admitted patients of selected hospitals, to better understand COVID-19. Not all hospitals currently participate and new facilities continue to enroll. The data below refer to admitted patients with laboratory-confirmed COVID-19.





The number of reported admissions may change day-to-day as new facilities enrol in this sentinel surveillance.

Interventions for currently admitted patients Admissions to date by Age Group and Sex





Current VentilatedCurrent Oxygen











|                                     |                         | To Date               |              |                       |                       | Current     |                         |  |
|-------------------------------------|-------------------------|-----------------------|--------------|-----------------------|-----------------------|-------------|-------------------------|--|
| Private<br>Hospital<br>Groups.Group | Facilities<br>Reporting | Admissions<br>to date | Died to date | Discharged to<br>date | Currently<br>Admitted | Current ICU | Currently<br>Ventilated |  |
| Lenmed                              | 9                       | 634                   | 84           | 358                   | 190                   | 12          | 4                       |  |
| JMH