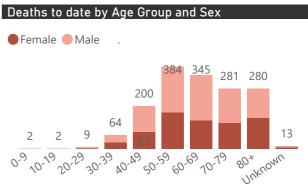

The number of reported admissions may change day-to-day as new facilities enrol in this sentinel surveillance.

Interventions for currently admitted patients Admissions to date by Age Group and Sex

Current VentilatedCurrent Oxygen