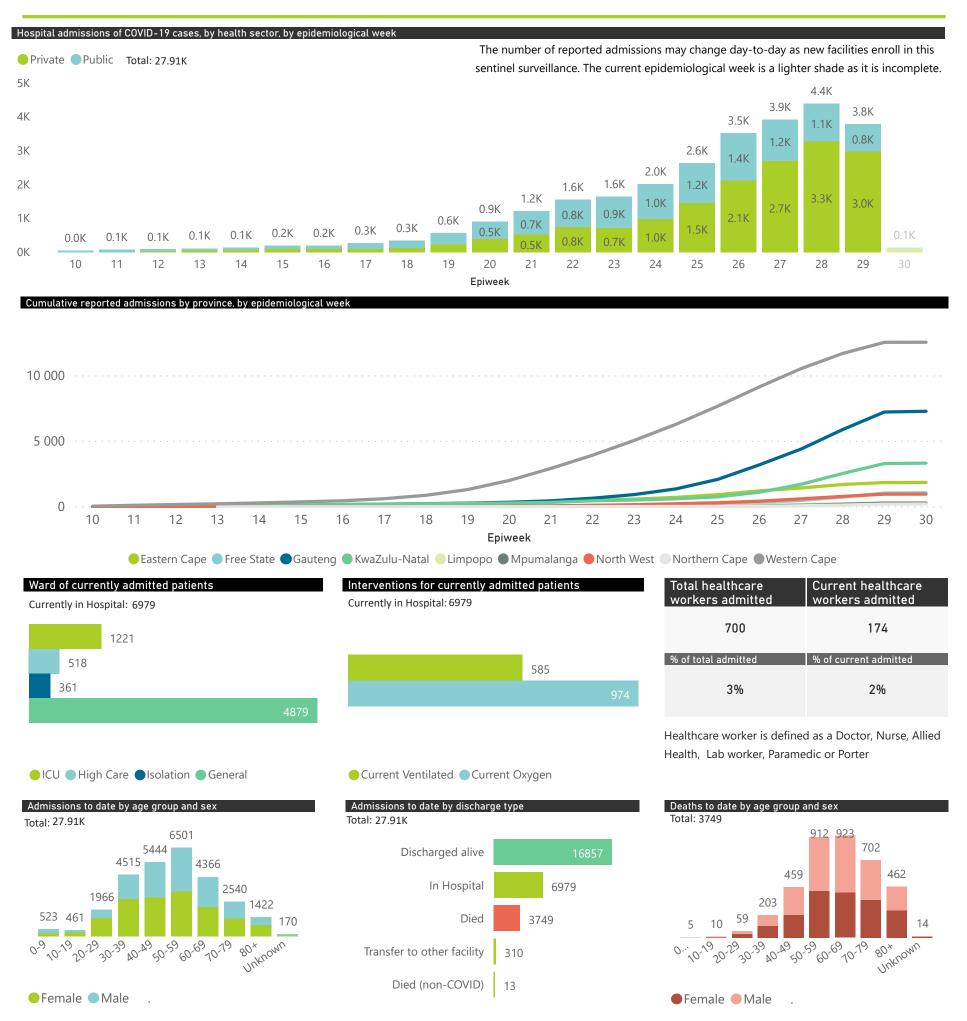

## NICD COVID-19 Surveillance in Selected Hospitals

National

This report presents data collected using clinical information from admitted patients at selected hospitals to identify trends in admissions of COVID-19 patients. Not all hospitals currently participate and new facilities continue to enroll. The data below refer to admitted patients with laboratory-confirmed COVID-19.

The number of reported admissions may change day-to-day as new facilities enrol in this sentinel surveillance.

Interventions for currently admitted patients Admissions to date by Age Group and Sex

Current VentilatedCurrent Oxygen