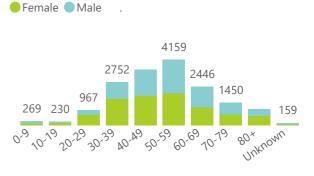

The number of reported admissions may change day-to-day as new facilities enrol in this sentinel surveillance.

Interventions for currently admitted patients Admissions to date by Age Group and Sex

Current VentilatedCurrent Oxygen