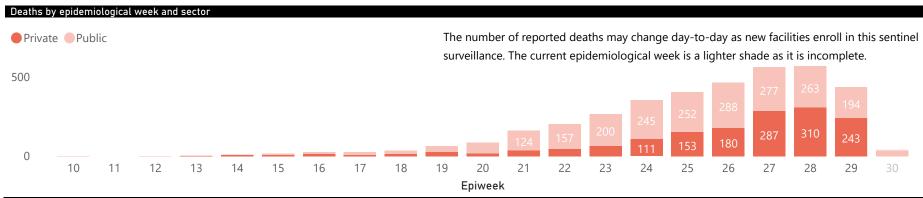

## NICD COVID-19 Surveillance in Selected Hospitals

Life manual data

This report presents data collected using clinical information from admitted patients at selected hospitals to identify trends in admissions of COVID-19 patients. Not all hospitals currently participate and new facilities continue to enroll. The data below refer to admitted patients with laboratory-confirmed COVID-19.