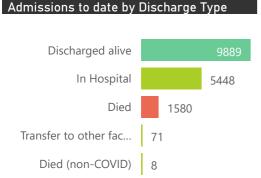

m

Contact: DATCOV19@nicd.ac.za or Dr Waasila Jassat 082 927 4138

Hospital Coverage:

100% Private Hospitals (of 432)24% Public Hospitals (of 359)

A patient is considered to have severe disease if they have developed ARDS, are in ICU or are ventilated



This report presents data collected using clinical information from admitted patients of selected hospitals, to better understand COVID-19. Not all hospitals currently participate and new facilities continue to enroll. The data below refer to admitted patients with laboratory-confirmed COVID-19.





The number of reported admissions may change day-to-day as new facilities enrol in this sentinel surveillance.

Interventions for currently admitted patients Admissions to date by Age Group and Sex





Current VentilatedCurrent Oxygen











|                                     |                         | To Date               |              |                       |                       | Current     |                         |  |
|-------------------------------------|-------------------------|-----------------------|--------------|-----------------------|-----------------------|-------------|-------------------------|--|
| Private<br>Hospital<br>Groups.Group | Facilities<br>Reporting | Admissions<br>to date | Died to date | Discharged to<br>date | Currently<br>Admitted | Current ICU | Currently<br>Ventilated |  |
| Lenmed                              | 9                       | 634                   | 84           | 358                   | 190                   | 12          | 4                       |  |
| JMH