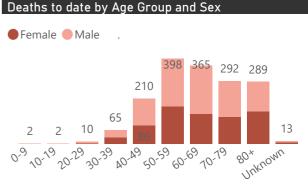

The number of reported admissions may change day-to-day as new facilities enrol in this sentinel surveillance.

Interventions for currently admitted patients

Admissions to date by Age Group and Sex

Current VentilatedCurrent Oxygen