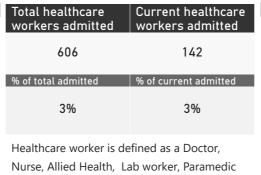

Contact: DATCOV19@nicd.ac.za or Dr Waasila Jassat 082 927 4138

Hospital Coverage:

100% Private Hospitals (of 432)25% Public Hospitals (of 359)

A patient is considered to have severe disease if they have developed ARDS, are in ICU or are ventilated



This report presents data collected using clinical information from admitted patients of selected hospitals, to better understand COVID-19. Not all hospitals currently participate and new facilities continue to enroll. The data below refer to admitted patients with laboratory-confirmed COVID-19.





The number of reported admissions may change day-to-day as new facilities enrol in this sentinel surveillance.

Interventions for currently admitted patients

Admissions to date by Age Group and Sex





Current VentilatedCurrent Oxygen











|                                     |                         | To Date               |              |                       | Current               |             |                         |
|-------------------------------------|-------------------------|-----------------------|--------------|-----------------------|-----------------------|-------------|-------------------------|
| Private<br>Hospital<br>Groups.Group | Facilities<br>Reporting | Admissions<br>to date | Died to date | Discharged to<br>date | Currently<br>Admitted | Current ICU | Currently<br>Ventilated |
| Lenmed                              | 9                       | 648                   | 86           | 361                   | 199                   | 14          | 4                       |
| JMH