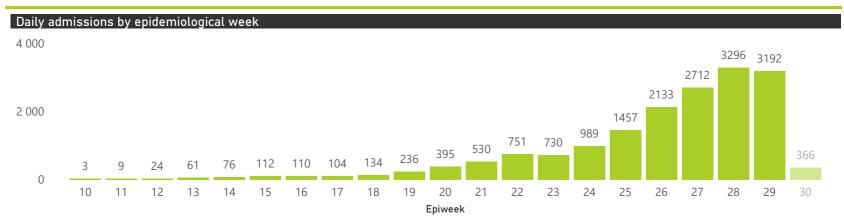

The number of reported admissions may change day-to-day as new facilities enrol in this sentinel surveillance.

Interventions for currently admitted patients

Admissions to date by Age Group and Sex

Current VentilatedCurrent Oxygen