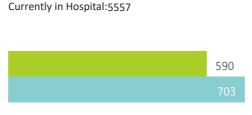

| Public Sector | Facilities Reporting | Admissions to date | Deaths to date | Discharged to date | Currently Admitted | Current ICU | Currently Ventilated |
|---------------|----------------------|--------------------|----------------|--------------------|--------------------|-------------|----------------------|
| Public        | 88                   | 11516              | 2256           | 7149               | 1859               | 95          | 25                   |
| Private       | 220                  | 17506              | 1646           | 10215              | 5557               | 1163        | 590                  |