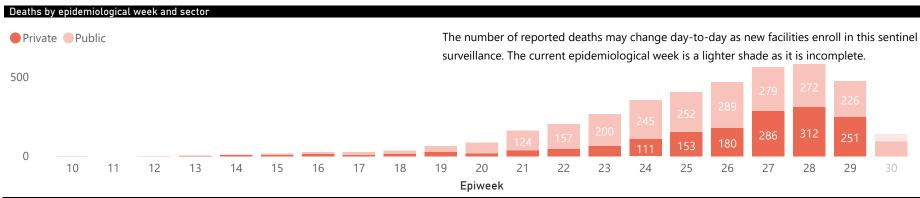

NATIONAL INSTITUTE FOR COMMUNICABLE DISEASES

| Summary of reported COVID-19 admissions by province, by sector |                      |                    |                |                    |                    |                |                      |  |
|----------------------------------------------------------------|----------------------|--------------------|----------------|--------------------|--------------------|----------------|----------------------|--|
| Province                                                       | Facilities reporting | Admissions to date | Deaths to date | Discharged to date | Currently admitted | Current in ICU | Currently ventilated |  |
| Gauteng                                                        | 87                   | 7906               | 760            | 4077               | 3018               | 564            | 270                  |  |
| Private                                                        | 81                   | 6811               | 610            | 3674               | 2510               | 557            | 266                  |  |
| Public                                                         | 6                    | 1095               | 150            | 403                | 508                | 7              | 4                    |  |
| Western Cape                                                   | 86                   | 12654              | 2259           | 8726               | 1622               | 262            | 107                  |  |
| Private                                                        | 36                   | 3960               | 495            | 2862               | 585                | 193            | 106                  |  |
| Public                                                         | 50                   | 8694               | 1764           | 5864               | 1037               | 69             | 1                    |  |
| KwaZulu-Natal                                                  | 46                   | 3542               | 251            | 1899               | 1380               | 235            | 122                  |  |
| Private                                                        | 40                   | 3394               | 243            | 1802               | 1342               | 230            | 116                  |  |
| Public                                                         | 6                    | 148                | 8              | 97                 | 38                 | 5              | 6                    |  |
| Eastern Cape                                                   | 25                   | 1940               | 443            | 999                | 379                | 63             | 55                   |  |
| Private                                                        | 13                   | 885                | 178            | 482                | 223                | 50             | 42                   |  |
| Public                                                         | 12                   | 1055               | 265            | 517                | 156                | 13             | 13                   |  |
| North West                                                     | 14                   | 1009               | 70             | 570                | 323                | 47             | 21                   |  |
| Private                                                        | 12                   | 925                | 40             | 540                | 313                | 47             | 21                   |  |
| Public                                                         | 2                    | 84                 | 30             | 30                 | 10                 | 0              | 0                    |  |
| Free State                                                     | 28                   | 1148               | 84             | 565                | 445                | 45             | 18                   |  |
| Private                                                        | 18                   | 780                | 49             | 375                | 351                | 45             | 18                   |  |
| Public                                                         | 10                   | 368                | 35             | 190                | 94                 | 0              | 0                    |  |
| Northern Cape                                                  | 7                    | 218                | 13             | 124                | 76                 | 16             | 9                    |  |
| Private                                                        | 6                    | 172                | 11             | 93                 | 64                 | 15             | 8                    |  |
| Public                                                         | 1                    | 46                 | 2              | 31                 | 12                 | 1              | 1                    |  |
| Limpopo                                                        | 7                    | 325                | 19             | 214                | 88                 | 15             | 7                    |  |
| Private                                                        | 6                    | 299                | 17             | 197                | 84                 | 15             | 7                    |  |
| Public                                                         | 1                    | 26                 | 2              | 17                 | 4                  | 0              | 0                    |  |
| Mpumalanga                                                     | 8                    | 280                | 3              | 190                | 85                 | 11             | 6                    |  |
| Private                                                        | 8                    | 280                | 3              | 190                | 85                 | 11             | 6                    |  |
| Total                                                          | 308                  | 29022              | 3902           | 17364              | 7416               | 1258           | 615                  |  |

Percentage ICU and Ventilated is shown for Provinces with reported admissions of over 200 patients

Source: NICD DATCOV19 Platform

Contact: DATCOV19@nicd.ac.za or Dr Waasila Jassat 082 927 4138

Hospital Coverage: