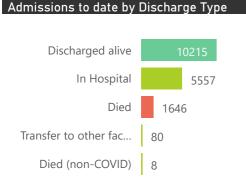

| Public Sector | Facilities Reporting | Admissions to date | Deaths to date | Discharged to date | Currently Admitted | Current ICU | Currently Ventilated |
|---------------|----------------------|--------------------|----------------|--------------------|--------------------|-------------|----------------------|
| Public        | 88                   | 11516              | 2256           | 7149               | 1859               | 95          | 25                   |
| Private       | 220                  | 17506              | 1646           | 10215              | 5557               | 1163        | 590                  |