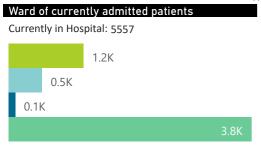

| Public Sector | Facilities Reporting | Admissions to date | Deaths to date | Discharged to date | Currently Admitted | Current ICU | Currently Ventilated |
|---------------|----------------------|--------------------|----------------|--------------------|--------------------|-------------|----------------------|
| Public        | 88                   | 11516              | 2256           | 7149               | 1859               | 95          | 25                   |
| Private       | 220                  | 17506              | 1646           | 10215              | 5557               | 1163        | 590                  |