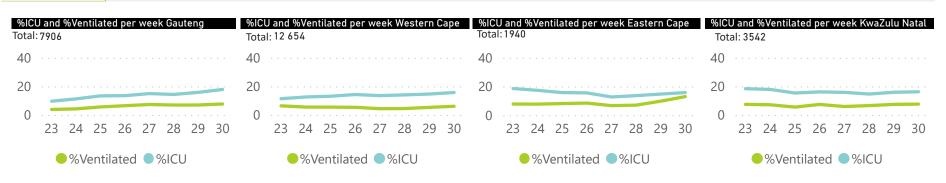

NATIONAL INSTITUTE FOR COMMUNICABLE DISEASES

| Summary of reported COVID-19 admissions by province, by sector |                      |                    |                |                    |                    |                |                      |  |
|----------------------------------------------------------------|----------------------|--------------------|----------------|--------------------|--------------------|----------------|----------------------|--|
| Province                                                       | Facilities reporting | Admissions to date | Deaths to date | Discharged to date | Currently admitted | Current in ICU | Currently ventilated |  |
| Gauteng                                                        | 87                   | 7906               | 760            | 4077               | 3018               | 564            | 270                  |  |
| Private                                                        | 81                   | 6811               | 610            | 3674               | 2510               | 557            | 266                  |  |
| Public                                                         | 6                    | 1095               | 150            | 403                | 508                | 7              | 4                    |  |
| Western Cape                                                   | 86                   | 12654              | 2259           | 8726               | 1622               | 262            | 107                  |  |
| Private                                                        | 36                   | 3960               | 495            | 2862               | 585                | 193            | 106                  |  |
| Public                                                         | 50                   | 8694               | 1764           | 5864               | 1037               | 69             | 1                    |  |
| KwaZulu-Natal                                                  | 46                   | 3542               | 251            | 1899               | 1380               | 235            | 122                  |  |
| Private                                                        | 40                   | 3394               | 243            | 1802               | 1342               | 230            | 116                  |  |
| Public                                                         | 6                    | 148                | 8              | 97                 | 38                 | 5              | 6                    |  |
| Eastern Cape                                                   | 25                   | 1940               | 443            | 999                | 379                | 63             | 55                   |  |
| Private                                                        | 13                   | 885                | 178            | 482                | 223                | 50             | 42                   |  |
| Public                                                         | 12                   | 1055               | 265            | 517                | 156                | 13             | 13                   |  |
| North West                                                     | 14                   | 1009               | 70             | 570                | 323                | 47             | 21                   |  |
| Private                                                        | 12                   | 925                | 40             | 540                | 313                | 47             | 21                   |  |
| Public                                                         | 2                    | 84                 | 30             | 30                 | 10                 | 0              | 0                    |  |
| Free State                                                     | 28                   | 1148               | 84             | 565                | 445                | 45             | 18                   |  |
| Private                                                        | 18                   | 780                | 49             | 375                | 351                | 45             | 18                   |  |
| Public                                                         | 10                   | 368                | 35             | 190                | 94                 | 0              | 0                    |  |
| Northern Cape                                                  | 7                    | 218                | 13             | 124                | 76                 | 16             | 9                    |  |
| Private                                                        | 6                    | 172                | 11             | 93                 | 64                 | 15             | 8                    |  |
| Public                                                         | 1                    | 46                 | 2              | 31                 | 12                 | 1              | 1                    |  |
| Limpopo                                                        | 7                    | 325                | 19             | 214                | 88                 | 15             | 7                    |  |
| Private                                                        | 6                    | 299                | 17             | 197                | 84                 | 15             | 7                    |  |
| Public                                                         | 1                    | 26                 | 2              | 17                 | 4                  | 0              | 0                    |  |
| Mpumalanga                                                     | 8                    | 280                | 3              | 190                | 85                 | 11             | 6                    |  |
| Private                                                        | 8                    | 280                | 3              | 190                | 85                 | 11             | 6                    |  |
| Total                                                          | 308                  | 29022              | 3902           | 17364              | 7416               | 1258           | 615                  |  |

Percentage ICU and Ventilated is shown for Provinces with reported admissions of over 200 patients

Source: NICD DATCOV19 Platform

Contact: DATCOV19@nicd.ac.za or Dr Waasila Jassat 082 927 4138

Hospital Coverage: