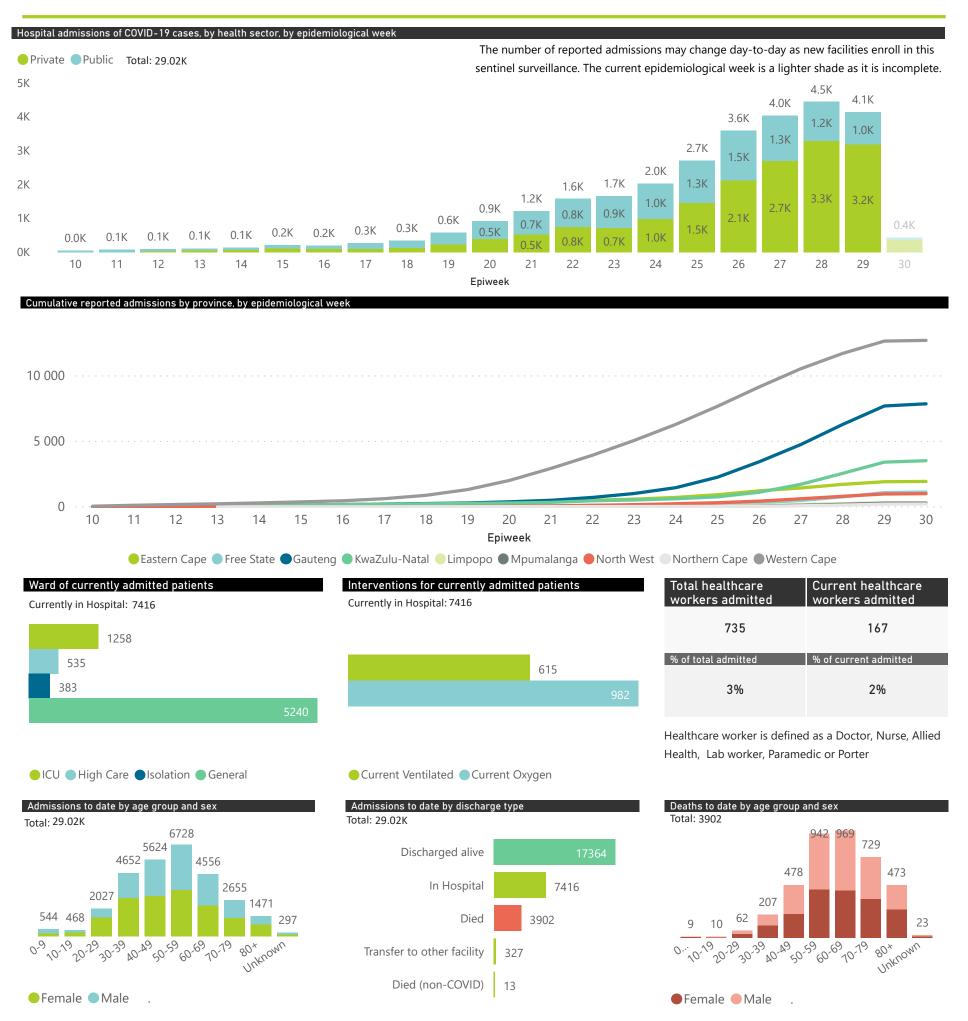

## NICD COVID-19 Surveillance in Selected Hospitals

National

This report presents data collected using clinical information from admitted patients at selected hospitals to identify trends in admissions of COVID-19 patients. Not all hospitals currently participate and new facilities continue to enroll. The data below refer to admitted patients with laboratory-confirmed COVID-19.

## NICD COVID-19 Surveillance in Selected Hospitals

This report presents data collected using clinical information from admitted patients at selected hospitals to identify trends in admissions of COVID-19 patients. Not all hospitals currently participate and new facilities continue to enroll. The data below refer to admitted patients with laboratory-confirmed COVID-19.

NATIONAL INSTITUTE FOR COMMUNICABLE DISEASES

| Summary of reported COVID-19 admissions by province, by sector |                      |                    |                |                    |                    |                |                      |  |
|----------------------------------------------------------------|----------------------|--------------------|----------------|--------------------|--------------------|----------------|----------------------|--|
| Province                                                       | Facilities reporting | Admissions to date | Deaths to date | Discharged to date | Currently admitted | Current in ICU | Currently ventilated |  |
| Gauteng                                                        | 87                   | 7906               | 760            | 4077               | 3018               | 564            | 270                  |  |
| Private                                                        | 81                   | 6811               | 610            | 3674               | 2510               | 557            | 266                  |  |
| Public                                                         | 6                    | 1095               | 150            | 403                | 508                | 7              | 4                    |  |
| Western Cape                                                   | 86                   | 12654              | 2259           | 8726               | 1622               | 262            | 107                  |  |
| Private                                                        | 36                   | 3960               | 495            | 2862               | 585                | 193            | 106                  |  |
| Public                                                         | 50                   | 8694               | 1764           | 5864               | 1037               | 69             | 1                    |  |
| KwaZulu-Natal                                                  | 46                   | 3542               | 251            | 1899               | 1380               | 235            | 122                  |  |
| Private                                                        | 40                   | 3394               | 243            | 1802               | 1342               | 230            | 116                  |  |
| Public                                                         | 6                    | 148                | 8              | 97                 | 38                 | 5              | 6                    |  |
| Eastern Cape                                                   | 25                   | 1940               | 443            | 999                | 379                | 63             | 55                   |  |
| Private                                                        | 13                   | 885                | 178            | 482                | 223                | 50             | 42                   |  |
| Public                                                         | 12                   | 1055               | 265            | 517                | 156                | 13             | 13                   |  |
| North West                                                     | 14                   | 1009               | 70             | 570                | 323                | 47             | 21                   |  |
| Private                                                        | 12                   | 925                | 40             | 540                | 313                | 47             | 21                   |  |
| Public                                                         | 2                    | 84                 | 30             | 30                 | 10                 | 0              | 0                    |  |
| Free State                                                     | 28                   | 1148               | 84             | 565                | 445                | 45             | 18                   |  |
| Private                                                        | 18                   | 780                | 49             | 375                | 351                | 45             | 18                   |  |
| Public                                                         | 10                   | 368                | 35             | 190                | 94                 | 0              | 0                    |  |
| Northern Cape                                                  | 7                    | 218                | 13             | 124                | 76                 | 16             | 9                    |  |
| Private                                                        | 6                    | 172                | 11             | 93                 | 64                 | 15             | 8                    |  |
| Public                                                         | 1                    | 46                 | 2              | 31                 | 12                 | 1              | 1                    |  |
| Limpopo                                                        | 7                    | 325                | 19             | 214                | 88                 | 15             | 7                    |  |
| Private                                                        | 6                    | 299                | 17             | 197                | 84                 | 15             | 7                    |  |
| Public                                                         | 1                    | 26                 | 2              | 17                 | 4                  | 0              | 0                    |  |
| Mpumalanga                                                     | 8                    | 280                | 3              | 190                | 85                 | 11             | 6                    |  |
| Private                                                        | 8                    | 280                | 3              | 190                | 85                 | 11             | 6                    |  |
| Total                                                          | 308                  | 29022              | 3902           | 17364              | 7416               | 1258           | 615                  |  |

Percentage ICU and Ventilated is shown for Provinces with reported admissions of over 200 patients

Source: NICD DATCOV19 Platform

Contact: DATCOV19@nicd.ac.za or Dr Waasila Jassat 082 927 4138

Hospital Coverage:

100% Private Hospitals (of 432)25% Public Hospitals (of 359)

A patient is considered to have severe disease if they have developed ARDS, are in ICU or are ventilated

This report presents data collected using clinical information from admitted patients of selected hospitals, to better understand COVID-19. Not all hospitals currently participate and new facilities continue to enroll. The data below refer to admitted patients with laboratory-confirmed COVID-19.

The number of reported admissions may change day-to-day as new facilities enrol in this sentinel surveillance.

Interventions for currently admitted patients

Admissions to date by Age Group and Sex

Current VentilatedCurrent Oxygen