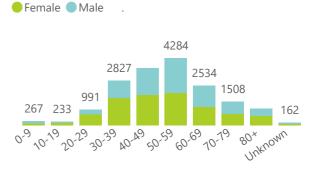

The number of reported admissions may change day-to-day as new facilities enrol in this sentinel surveillance.

Interventions for currently admitted patients

Admissions to date by Age Group and Sex

Current VentilatedCurrent Oxygen