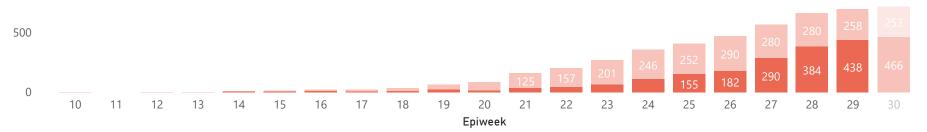

## Private Public

Deaths by epidemiological week and sector

The number of reported deaths may change day-to-day as new facilities enroll in this sentinel surveillance. The current epidemiological week is a lighter shade as it is incomplete.