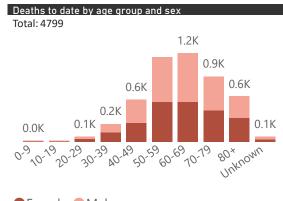

| Summary of report | ted COVID-19 admission | ns by province, by secto | r              |                    |                    |                |                      |
|-------------------|------------------------|--------------------------|----------------|--------------------|--------------------|----------------|----------------------|
| Province          | Facilities reporting   | Admissions to date       | Deaths to date | Discharged to date | Currently admitted | Current in ICU | Currently ventilated |
| Gauteng           | 88                     | 8859                     | 1030           | 4949               | 2827               | 541            | 291                  |
| Private           | 82                     | 7718                     | 864            | 4499               | 2336               | 533            | 287                  |
| Public            | 6                      | 1141                     | 166            | 450                | 491                | 8              | 4                    |
| KwaZulu-Natal     | 48                     | 4571                     | 464            | 2568               | 1524               | 271            | 158                  |
| Private           | 41                     | 4208                     | 374            | 2412               | 1414               | 234            | 122                  |
| Public            | 7                      | 363                      | 90             | 156                | 110                | 37             | 36                   |
| Western Cape      | 88                     | 13430                    | 2483           | 9417               | 1483               | 199            | 77                   |
| Private           | 37                     | 4256                     | 622            | 3071               | 545                | 138            | 76                   |
| Public            | 51                     | 9174                     | 1861           | 6346               | 938                | 61             | 1                    |
| Eastern Cape      | 31                     | 2139                     | 493            | 1108               | 400                | 64             | 59                   |
| Private           | 13                     | 941                      | 192            | 517                | 230                | 50             | 45                   |
| Public            | 18                     | 1198                     | 301            | 591                | 170                | 14             | 14                   |
| North West        | 14                     | 1153                     | 103            | 690                | 298                | 49             | 29                   |
| Private           | 12                     | 1039                     | 64             | 658                | 269                | 46             | 26                   |
| Public            | 2                      | 114                      | 39             | 32                 | 29                 | 3              | 3                    |
| Free State        | 29                     | 1409                     | 153            | 797                | 399                | 46             | 21                   |
| Private           | 18                     | 975                      | 107            | 573                | 290                | 44             | 21                   |
| Public            | 11                     | 434                      | 46             | 224                | 109                | 2              | 0                    |
| Mpumalanga        | 8                      | 417                      | 18             | 280                | 117                | 20             | 6                    |
| Private           | 8                      | 417                      | 18             | 280                | 117                | 20             | 6                    |
| Northern Cape     | 7                      | 275                      | 18             | 160                | 92                 | 19             | 9                    |
| Private           | 6                      | 217                      | 16             | 120                | 77                 | 19             | 9                    |
| Public            | 1                      | 58                       | 2              | 40                 | 15                 | 0              | 0                    |
| Limpopo           | 7                      | 402                      | 37             | 287                | 74                 | 9              | 7                    |
| Private           | 6                      | 376                      | 34             | 270                | 70                 | 9              | 7                    |
| Public            | 1                      | 26                       | 3              | 17                 | 4                  | 0              | 0                    |
| Total             | 320                    | 32655                    | 4799           | 20256              | 7214               | 1218           | 657                  |