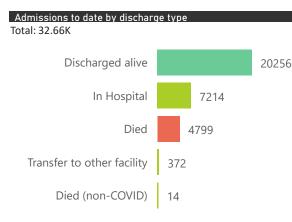

| Summary of report | ted COVID-19 admission | ns by province, by secto | r              |                    |                    |                |                      |
|-------------------|------------------------|--------------------------|----------------|--------------------|--------------------|----------------|----------------------|
| Province          | Facilities reporting   | Admissions to date       | Deaths to date | Discharged to date | Currently admitted | Current in ICU | Currently ventilated |
| Gauteng           | 88                     | 8859                     | 1030           | 4949               | 2827               | 541            | 291                  |
| Private           | 82                     | 7718                     | 864            | 4499               | 2336               | 533            | 287                  |
| Public            | 6                      | 1141                     | 166            | 450                | 491                | 8              | 4                    |
| KwaZulu-Natal     | 48                     | 4571                     | 464            | 2568               | 1524               | 271            | 158                  |
| Private           | 41                     | 4208                     | 374            | 2412               | 1414               | 234            | 122                  |
| Public            | 7                      | 363                      | 90             | 156                | 110                | 37             | 36                   |
| Western Cape      | 88                     | 13430                    | 2483           | 9417               | 1483               | 199            | 77                   |
| Private           | 37                     | 4256                     | 622            | 3071               | 545                | 138            | 76                   |
| Public            | 51                     | 9174                     | 1861           | 6346               | 938                | 61             | 1                    |
| Eastern Cape      | 31                     | 2139                     | 493            | 1108               | 400                | 64             | 59                   |
| Private           | 13                     | 941                      | 192            | 517                | 230                | 50             | 45                   |
| Public            | 18                     | 1198                     | 301            | 591                | 170                | 14             | 14                   |
| North West        | 14                     | 1153                     | 103            | 690                | 298                | 49             | 29                   |
| Private           | 12                     | 1039                     | 64             | 658                | 269                | 46             | 26                   |
| Public            | 2                      | 114                      | 39             | 32                 | 29                 | 3              | 3                    |
| Free State        | 29                     | 1409                     | 153            | 797                | 399                | 46             | 21                   |
| Private           | 18                     | 975                      | 107            | 573                | 290                | 44             | 21                   |
| Public            | 11                     | 434                      | 46             | 224                | 109                | 2              | 0                    |
| Mpumalanga        | 8                      | 417                      | 18             | 280                | 117                | 20             | 6                    |
| Private           | 8                      | 417                      | 18             | 280                | 117                | 20             | 6                    |
| Northern Cape     | 7                      | 275                      | 18             | 160                | 92                 | 19             | 9                    |
| Private           | 6                      | 217                      | 16             | 120                | 77                 | 19             | 9                    |
| Public            | 1                      | 58                       | 2              | 40                 | 15                 | 0              | 0                    |
| Limpopo           | 7                      | 402                      | 37             | 287                | 74                 | 9              | 7                    |
| Private           | 6                      | 376                      | 34             | 270                | 70                 | 9              | 7                    |
| Public            | 1                      | 26                       | 3              | 17                 | 4                  | 0              | 0                    |
| Total             | 320                    | 32655                    | 4799           | 20256              | 7214               | 1218           | 657                  |