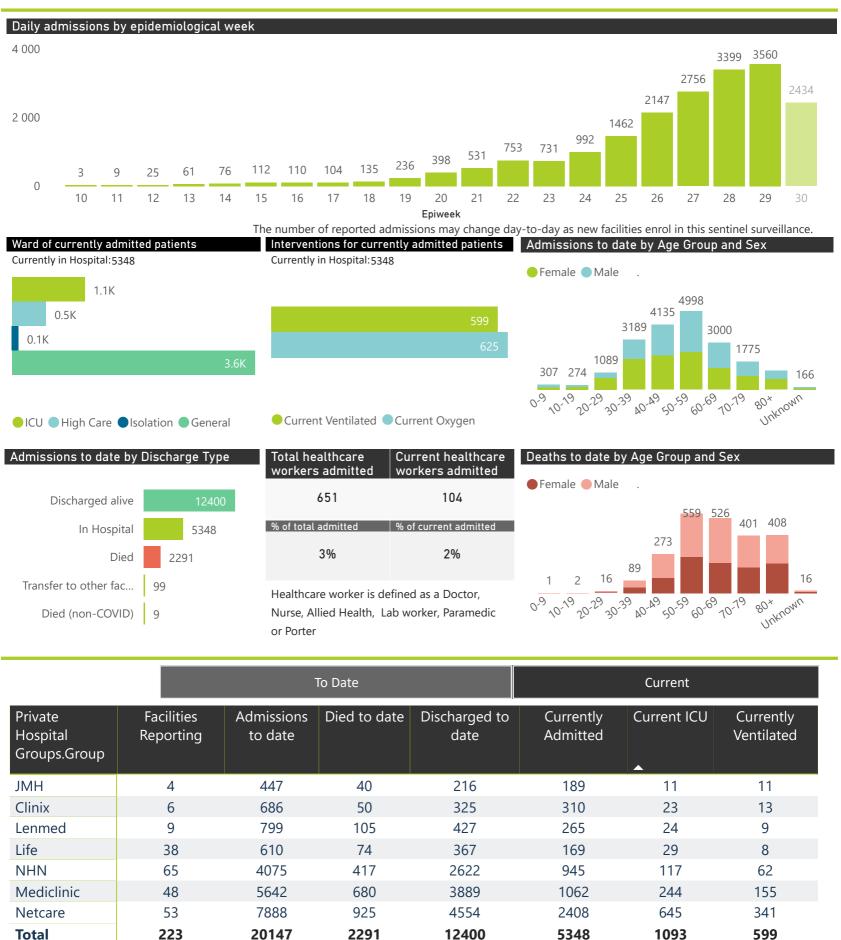

### NICD COVID-19 Surveillance in Selected Hospitals

National

This report presents data collected using clinical information from admitted patients at selected hospitals to identify trends in admissions of COVID-19 patients. Not all hospitals currently participate and new facilities continue to enroll. The data below refer to admitted patients with laboratory-confirmed COVID-19.

NATIONAL INSTITUTE FOR COMMUNICABLE DISEASES

| Ward of currently admitted patients<br>Currently in Hospital: 7214 |      | Interventions for currently admitted patients<br>Currently in Hospital: 7214 |     |  |  |
|--------------------------------------------------------------------|------|------------------------------------------------------------------------------|-----|--|--|
| 1218                                                               |      |                                                                              |     |  |  |
| 520                                                                |      |                                                                              | 657 |  |  |
| 390                                                                |      |                                                                              | 935 |  |  |
|                                                                    | 5086 |                                                                              |     |  |  |

Total healthcare Current healthcare workers admitted workers admitted 790 130 % of total admitted % of current admitted 2% 2%

Healthcare worker is defined as a Doctor, Nurse, Allied Health, Lab worker, Paramedic or Porter

Female Male

A patient is considered to have severe disease if they have developed ARDS, are in ICU or are ventilated

### ● ICU ● High Care ● Isolation ● General

#### Current Ventilated Current Oxygen

Source: NICD DATCOV19 Platform Contact: DATCOV19@nicd.ac.za or Dr Waasila Jassat 082 927 4138

Hospital Coverage: Private Hospitals (of 432) 100% 27% Public Hospitals (of 359)