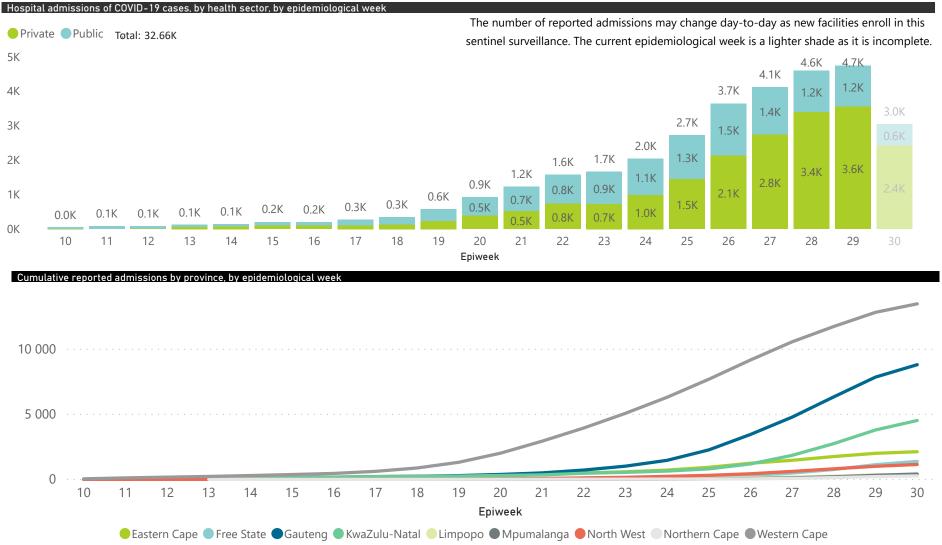

### NICD COVID-19 Surveillance in Selected Hospitals

National

This report presents data collected using clinical information from admitted patients at selected hospitals to identify trends in admissions of COVID-19 patients. Not all hospitals currently participate and new facilities continue to enroll. The data below refer to admitted patients with laboratory-confirmed COVID-19.

## NICD COVID-19 Surveillance in Selected Hospitals

National

This report presents data collected using clinical information from admitted patients at selected hospitals to identify trends in admissions of COVID-19 patients. Not all hospitals currently participate and new facilities continue to enroll. The data below refer to admitted patients with laboratory-confirmed COVID-19.

## Private Public

Deaths by epidemiological week and sector

The number of reported deaths may change day-to-day as new facilities enroll in this sentinel surveillance. The current epidemiological week is a lighter shade as it is incomplete.

| Summary of report | ted COVID-19 admission | ns by province, by secto | r              |                    |                    |                |                      |
|-------------------|------------------------|--------------------------|----------------|--------------------|--------------------|----------------|----------------------|
| Province          | Facilities reporting   | Admissions to date       | Deaths to date | Discharged to date | Currently admitted | Current in ICU | Currently ventilated |
| Gauteng           | 88                     | 8859                     | 1030           | 4949               | 2827               | 541            | 291                  |
| Private           | 82                     | 7718                     | 864            | 4499               | 2336               | 533            | 287                  |
| Public            | 6                      | 1141                     | 166            | 450                | 491                | 8              | 4                    |
| KwaZulu-Natal     | 48                     | 4571                     | 464            | 2568               | 1524               | 271            | 158                  |
| Private           | 41                     | 4208                     | 374            | 2412               | 1414               | 234            | 122                  |
| Public            | 7                      | 363                      | 90             | 156                | 110                | 37             | 36                   |
| Western Cape      | 88                     | 13430                    | 2483           | 9417               | 1483               | 199            | 77                   |
| Private           | 37                     | 4256                     | 622            | 3071               | 545                | 138            | 76                   |
| Public            | 51                     | 9174                     | 1861           | 6346               | 938                | 61             | 1                    |
| Eastern Cape      | 31                     | 2139                     | 493            | 1108               | 400                | 64             | 59                   |
| Private           | 13                     | 941                      | 192            | 517                | 230                | 50             | 45                   |
| Public            | 18                     | 1198                     | 301            | 591                | 170                | 14             | 14                   |
| North West        | 14                     | 1153                     | 103            | 690                | 298                | 49             | 29                   |
| Private           | 12                     | 1039                     | 64             | 658                | 269                | 46             | 26                   |
| Public            | 2                      | 114                      | 39             | 32                 | 29                 | 3              | 3                    |
| Free State        | 29                     | 1409                     | 153            | 797                | 399                | 46             | 21                   |
| Private           | 18                     | 975                      | 107            | 573                | 290                | 44             | 21                   |
| Public            | 11                     | 434                      | 46             | 224                | 109                | 2              | 0                    |
| Mpumalanga        | 8                      | 417                      | 18             | 280                | 117                | 20             | 6                    |
| Private           | 8                      | 417                      | 18             | 280                | 117                | 20             | 6                    |
| Northern Cape     | 7                      | 275                      | 18             | 160                | 92                 | 19             | 9                    |
| Private           | 6                      | 217                      | 16             | 120                | 77                 | 19             | 9                    |
| Public            | 1                      | 58                       | 2              | 40                 | 15                 | 0              | 0                    |
| Limpopo           | 7                      | 402                      | 37             | 287                | 74                 | 9              | 7                    |
| Private           | 6                      | 376                      | 34             | 270                | 70                 | 9              | 7                    |
| Public            | 1                      | 26                       | 3              | 17                 | 4                  | 0              | 0                    |
| Total             | 320                    | 32655                    | 4799           | 20256              | 7214               | 1218           | 657                  |