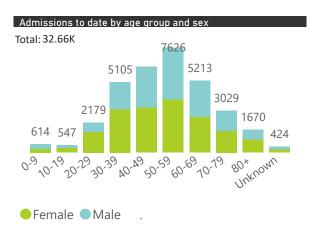

| Summary of report | ted COVID-19 admission | ns by province, by secto | r              |                    |                    |                |                      |
|-------------------|------------------------|--------------------------|----------------|--------------------|--------------------|----------------|----------------------|
| Province          | Facilities reporting   | Admissions to date       | Deaths to date | Discharged to date | Currently admitted | Current in ICU | Currently ventilated |
| Gauteng           | 88                     | 8859                     | 1030           | 4949               | 2827               | 541            | 291                  |
| Private           | 82                     | 7718                     | 864            | 4499               | 2336               | 533            | 287                  |
| Public            | 6                      | 1141                     | 166            | 450                | 491                | 8              | 4                    |
| KwaZulu-Natal     | 48                     | 4571                     | 464            | 2568               | 1524               | 271            | 158                  |
| Private           | 41                     | 4208                     | 374            | 2412               | 1414               | 234            | 122                  |
| Public            | 7                      | 363                      | 90             | 156                | 110                | 37             | 36                   |
| Western Cape      | 88                     | 13430                    | 2483           | 9417               | 1483               | 199            | 77                   |
| Private           | 37                     | 4256                     | 622            | 3071               | 545                | 138            | 76                   |
| Public            | 51                     | 9174                     | 1861           | 6346               | 938                | 61             | 1                    |
| Eastern Cape      | 31                     | 2139                     | 493            | 1108               | 400                | 64             | 59                   |
| Private           | 13                     | 941                      | 192            | 517                | 230                | 50             | 45                   |
| Public            | 18                     | 1198                     | 301            | 591                | 170                | 14             | 14                   |
| North West        | 14                     | 1153                     | 103            | 690                | 298                | 49             | 29                   |
| Private           | 12                     | 1039                     | 64             | 658                | 269                | 46             | 26                   |
| Public            | 2                      | 114                      | 39             | 32                 | 29                 | 3              | 3                    |
| Free State        | 29                     | 1409                     | 153            | 797                | 399                | 46             | 21                   |
| Private           | 18                     | 975                      | 107            | 573                | 290                | 44             | 21                   |
| Public            | 11                     | 434                      | 46             | 224                | 109                | 2              | 0                    |
| Mpumalanga        | 8                      | 417                      | 18             | 280                | 117                | 20             | 6                    |
| Private           | 8                      | 417                      | 18             | 280                | 117                | 20             | 6                    |
| Northern Cape     | 7                      | 275                      | 18             | 160                | 92                 | 19             | 9                    |
| Private           | 6                      | 217                      | 16             | 120                | 77                 | 19             | 9                    |
| Public            | 1                      | 58                       | 2              | 40                 | 15                 | 0              | 0                    |
| Limpopo           | 7                      | 402                      | 37             | 287                | 74                 | 9              | 7                    |
| Private           | 6                      | 376                      | 34             | 270                | 70                 | 9              | 7                    |
| Public            | 1                      | 26                       | 3              | 17                 | 4                  | 0              | 0                    |
| Total             | 320                    | 32655                    | 4799           | 20256              | 7214               | 1218           | 657                  |