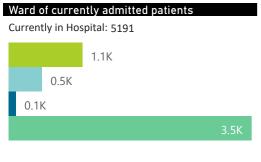

| Public Sector<br>▼ | Facilities Reporting | Admissions to date | Deaths to date | Discharged to date | Currently Admitted | Current ICU | Currently Ventilated |
|--------------------|----------------------|--------------------|----------------|--------------------|--------------------|-------------|----------------------|
| Public             | 98                   | 12726              | 2557           | 8027               | 1863               | 128         | 61                   |
| Private            | 223                  | 20772              | 2445           | 13028              | 5191               | 1070        | 573                  |

Admissions to date by Discharge Type

|                                     |                         |                       | To Date      |                       |                       | Current          |                      |
|-------------------------------------|-------------------------|-----------------------|--------------|-----------------------|-----------------------|------------------|----------------------|
| Private<br>Hospital<br>Groups.Group | Facilities<br>Reporting | Admissions<br>to date | Died to date | Discharged to<br>date | Currently<br>Admitted | Currently in ICU | Currently Ventilated |
| Netcare                             | 53                      | 8147                  | 991          | 4818                  | 2337                  | 620              | 322                  |
| Mediclinic                          | 48                      | 5815                  | 726          | 4068                  | 1010                  | 245              | 148                  |
| NHN                                 | 65                      | 4206                  | 443          | 2723                  | 949                   | 117              | 62                   |
| Life                                | 38                      | 610                   | 74           | 367                   | 169                   | 29               | 8                    |
| Clinix                              | 6                       | 699                   | 52           | 335                   | 311                   | 24               | 11                   |
| Lenmed                              | 9                       | 820                   | 115          | 431                   | 272                   | 22               | 7                    |
| JMH                                 | 4                       | 475                   | 44           | 286                   | 143                   | 13               | 15                   |
| Total                               | 223                     | 20772                 | 2445         | 13028                 | 5191                  | 1070             | 573                  |