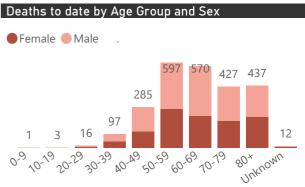

The number of reported admissions may change day-to-day as new facilities enrol in this sentinel surveillance.

Interventions for currently admitted patients

Admissions to date by Age Group and Sex

Current VentilatedCurrent Oxygen