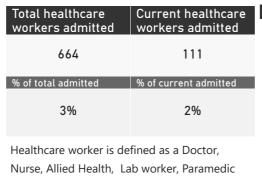

sila Jassat 082 927 4138

Hospital Coverage:

100% Private Hospitals (of 432)27% Public Hospitals (of 359)

A patient is considered to have severe disease if they have developed ARDS, are in ICU or are ventilated



This report presents data collected using clinical information from admitted patients of selected hospitals, to better understand COVID-19. Not all hospitals currently participate and new facilities continue to enroll. The data below refer to admitted patients with laboratory-confirmed COVID-19.





The number of reported admissions may change day-to-day as new facilities enrol in this sentinel surveillance.

Interventions for currently admitted patients

Admissions to date by Age Group and Sex





Current VentilatedCurrent Oxygen





Admissions to date by Discharge Type







|                                     |                         |                       | To Date      |                       |                       | Current          |                      |
|-------------------------------------|-------------------------|-----------------------|--------------|-----------------------|-----------------------|------------------|----------------------|
| Private<br>Hospital<br>Groups.Group | Facilities<br>Reporting | Admissions<br>to date | Died to date | Discharged to<br>date | Currently<br>Admitted | Currently in ICU | Currently Ventilated |
| Netcare                             | 53                      | 8147                  | 991          | 4818                  | 2337                  | 620              | 322                  |
| Mediclinic