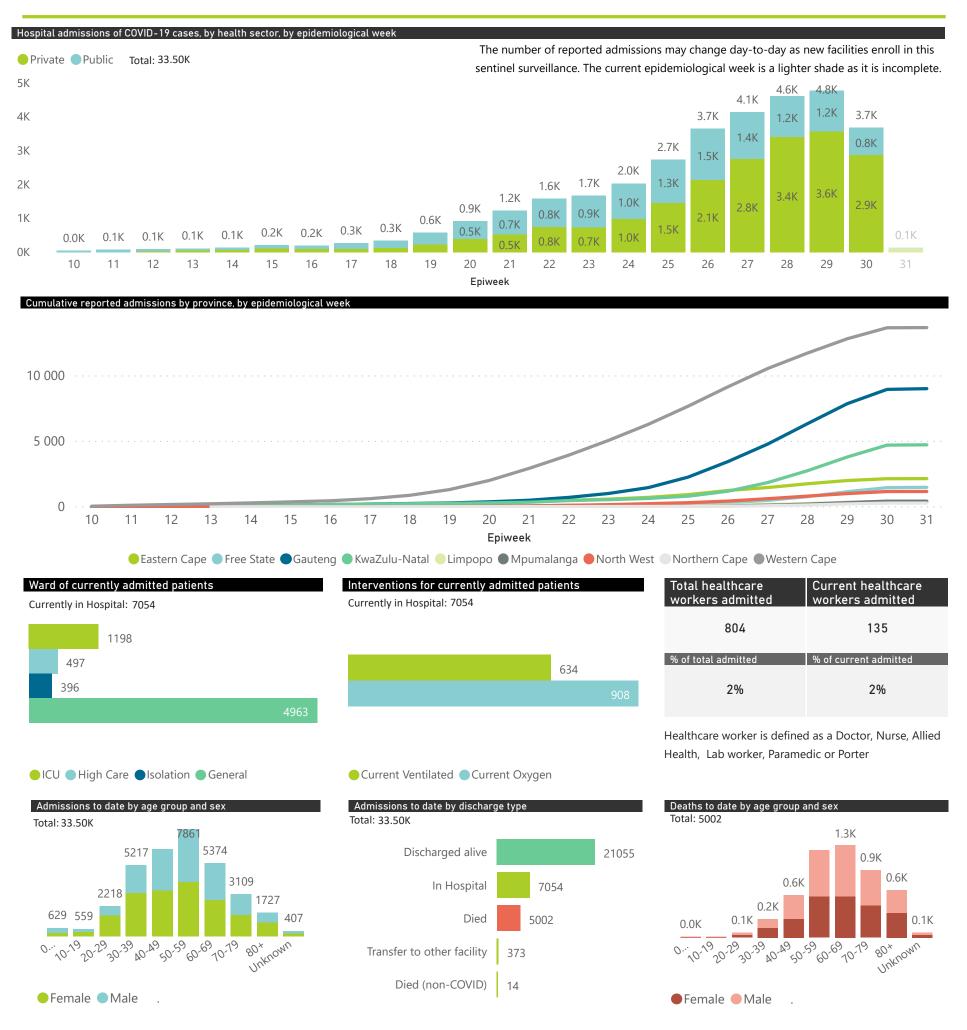

This report presents data collected using clinical information from admitted patients at selected hospitals to identify trends in admissions of COVID-19 patients. Not all hospitals currently participate and new facilities continue to enroll. The data below refer to admitted patients with laboratory-confirmed COVID-19.

## NICD COVID-19 Surveillance in Selected Hospitals

National

This report presents data collected using clinical information from admitted patients at selected hospitals to identify trends in admissions of COVID-19 patients. Not all hospitals currently participate and new facilities continue to enroll. The data below refer to admitted patients with laboratory-confirmed COVID-19.

The number of reported admissions may change day-to-day as new facilities enrol in this sentinel surveillance.

Interventions for currently admitted patients

Admissions to date by Age Group and Sex

Current VentilatedCurrent Oxygen

Admissions to date by Discharge Type

|                                     |                         |                       | To Date      |                       |                       | Current          |                      |
|-------------------------------------|-------------------------|-----------------------|--------------|-----------------------|-----------------------|------------------|----------------------|
| Private<br>Hospital<br>Groups.Group | Facilities<br>Reporting | Admissions<br>to date | Died to date | Discharged to<br>date | Currently<br>Admitted | Currently in ICU | Currently Ventilated |
| Netcare                             | 53                      | 8147                  | 991          | 4818                  | 2337                  | 620              | 322                  |
| Mediclinic                          | 48                      | 5815                  | 726          | 4068                  | 1010                  | 245              | 148                  |
| NHN                                 | 65                      | 4206                  | 443          | 2723                  | 949                   | 117              | 62                   |
| Life                                | 38                      | 610                   | 74           | 367                   | 169                   | 29               | 8                    |
| Clinix                              | 6                       | 699                   | 52           | 335                   | 311                   | 24               | 11                   |
| Lenmed                              | 9                       | 820                   | 115          | 431                   | 272                   | 22               | 7                    |
| JMH                                 | 4                       | 475                   | 44           | 286                   | 143                   | 13               | 15                   |
| Total                               | 223                     | 20772                 | 2445         | 13028                 | 5191                  | 1070             | 573                  |