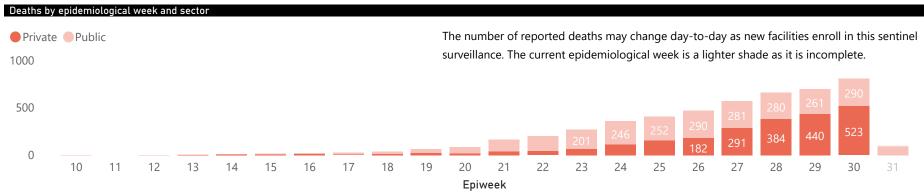

| Public Sector<br>▼ | Facilities Reporting | Admissions to date | Deaths to date | Discharged to date | Currently Admitted | Current ICU | Currently Ventilated |
|--------------------|----------------------|--------------------|----------------|--------------------|--------------------|-------------|----------------------|
| Public             | 98                   | 12726              | 2557           | 8027               | 1863               | 128         | 61                   |
| Private            | 223                  | 20772              | 2445           | 13028              | 5191               | 1070        | 573                  |

Admissions to date by Discharge Type

|                                     |                         |                       | To Date      |                       |                       | Current          |                      |
|-------------------------------------|-------------------------|-----------------------|--------------|-----------------------|-----------------------|------------------|----------------------|
| Private<br>Hospital<br>Groups.Group | Facilities<br>Reporting | Admissions<br>to date | Died to date | Discharged to<br>date | Currently<br>Admitted | Currently in ICU | Currently Ventilated |
| Netcare                             | 53                      | 8147                  | 991          | 4818                  | 2337                  | 620              | 322                  |
| Mediclinic                          | 48                      | 5815                  | 726          | 4068                  | 1010                  | 245              | 148                  |
| NHN                                 | 65                      | 4206                  | 443          | 2723                  | 949                   | 117              | 62                   |
| Life                                | 38                      | 610                   | 74           | 367                   | 169                   | 29               | 8                    |
| Clinix                              | 6                       | 699                   | 52           | 335                   | 311                   | 24               | 11                   |
| Lenmed                              | 9                       | 820                   | 115          | 431                   | 272                   | 22               | 7                    |
| JMH                                 | 4                       | 475                   | 44           | 286                   | 143                   | 13               | 15                   |
| Total                               | 223                     | 20772                 | 2445         | 13028                 | 5191                  | 1070             | 573                  |