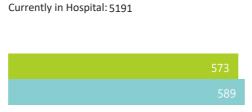

| Public Sector<br>▼ | Facilities Reporting | Admissions to date | Deaths to date | Discharged to date | Currently Admitted | Current ICU | Currently Ventilated |
|--------------------|----------------------|--------------------|----------------|--------------------|--------------------|-------------|----------------------|
| Public             | 98                   | 12726              | 2557           | 8027               | 1863               | 128         | 61                   |
| Private            | 223                  | 20772              | 2445           | 13028              | 5191               | 1070        | 573                  |

Admissions to date by Discharge Type

|                                     |                         |                       | To Date      |                       |                       | Current          |                      |
|-------------------------------------|-------------------------|-----------------------|--------------|-----------------------|-----------------------|------------------|----------------------|
| Private<br>Hospital<br>Groups.Group | Facilities<br>Reporting | Admissions<br>to date | Died to date | Discharged to<br>date | Currently<br>Admitted | Currently in ICU | Currently Ventilated |
| Netcare                             | 53                      | 8147                  | 991          | 4818                  | 2337                  | 620              | 322                  |
| Mediclinic                          | 48                      | 5815                  | 726          | 4068                  | 1010                  | 245              | 148                  |
| NHN                                 | 65                      | 4206                  | 443          | 2723                  | 949                   | 117              | 62                   |
| Life                                | 38                      | 610                   | 74           | 367                   | 169                   | 29               | 8                    |
| Clinix                              | 6                       | 699                   | 52           | 335                   | 311                   | 24               | 11                   |
| Lenmed                              | 9                       | 820                   | 115          | 431                   | 272                   | 22               | 7                    |
| JMH                                 | 4                       | 475                   | 44           | 286                   | 143                   | 13               | 15                   |
| Total                               | 223                     | 20772                 | 2445         | 13028                 | 5191                  | 1070             | 573                  |