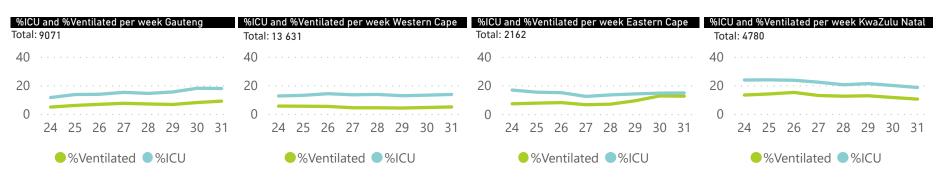

Percentage ICU and Ventilated is shown for Provinces with reported admissions of over 200 patients

Source: NICD DATCOV19 Platform

Contact: DATCOV19@nicd.ac.za or Dr Waasila Jassat 082 927 4138

Hospital Coverage:

100% Private Hospitals (of 432)27% Public Hospitals (of 359)

A patient is considered to have severe disease if they have developed ARDS, are in ICU or are ventilated

This report presents data collected using clinical information from admitted patients of selected hospitals, to better understand COVID-19. Not all hospitals currently participate and new facilities continue to enroll. The data below refer to admitted patients with laboratory-confirmed COVID-19.