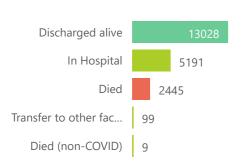

Admissions to date by Discharge Type

|                                     |                         |                       | To Date      |                       |                       | Current          |                      |
|-------------------------------------|-------------------------|-----------------------|--------------|-----------------------|-----------------------|------------------|----------------------|
| Private<br>Hospital<br>Groups.Group | Facilities<br>Reporting | Admissions<br>to date | Died to date | Discharged to<br>date | Currently<br>Admitted | Currently in ICU | Currently Ventilated |
| Netcare                             | 53                      | 8147                  | 991          | 4818                  | 2337                  | 620              | 322                  |
| Mediclinic                          | 48                      | 5815                  | 726          | 4068                  | 1010                  | 245              | 148                  |
| NHN                                 | 65                      | 4206                  | 443          | 2723                  | 949                   | 117              | 62                   |
| Life                                | 38                      | 610                   | 74           | 367                   | 169                   | 29               | 8                    |
| Clinix                              | 6                       | 699                   | 52           | 335                   | 311                   | 24               | 11                   |
| Lenmed                              | 9                       | 820                   | 115          | 431                   | 272                   | 22               | 7                    |
| JMH                                 | 4                       | 475                   | 44           | 286                   | 143                   | 13               | 15                   |
| Total                               | 223                     | 20772                 | 2445         | 13028                 | 5191                  | 1070             | 573                  |