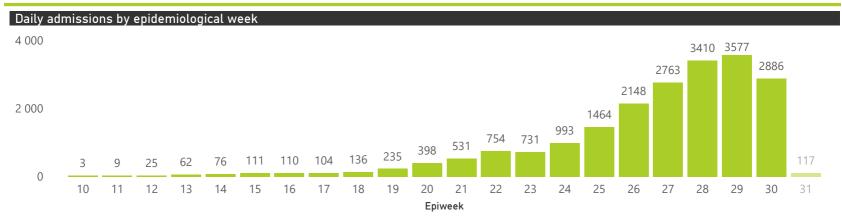

The number of reported admissions may change day-to-day as new facilities enrol in this sentinel surveillance.

Interventions for currently admitted patients

Admissions to date by Age Group and Sex

Current VentilatedCurrent Oxygen