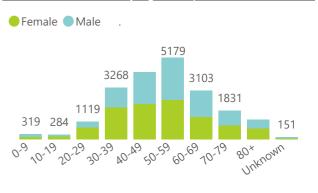

The number of reported admissions may change day-to-day as new facilities enrol in this sentinel surveillance.

Interventions for currently admitted patients

Admissions to date by Age Group and Sex

Current VentilatedCurrent Oxygen