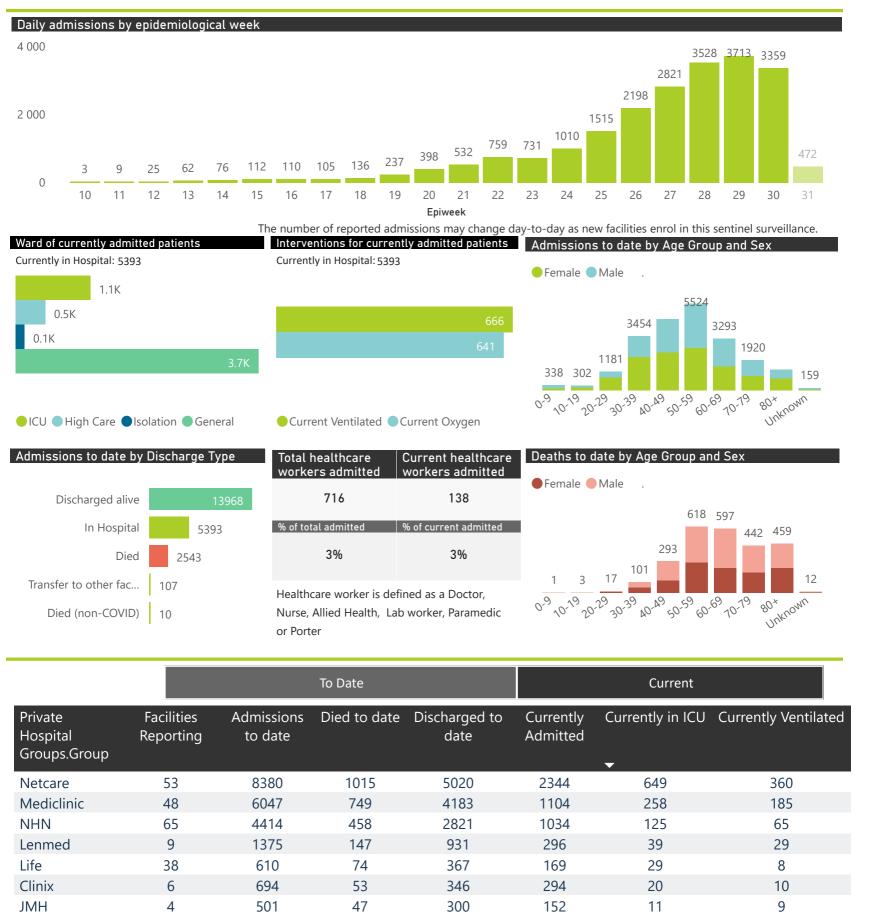

**Public Sector** Facilities Reporting Admissions to date Deaths to date Discharged to date **Currently Admitted Current ICU Currently Ventilated** Public 101 13002 2631 8173 1874 121 57 Private 223 22021 2543 13968 5393 1131 666

## NICD COVID-19 Surveillance in Selected Hospitals

Private Sector

This report presents data collected using clinical information from admitted patients of selected hospitals, to better understand COVID-19. Not all hospitals currently participate and new facilities continue to enroll. The data below refer to admitted patients with laboratory-confirmed COVID-19.

Contact: DATCOV19@nicd.ac.za or Dr Waasila Jassat 082 927 4138 ventilated

22021

**Currently Admitted** 

1751

2543

Deaths To Date

29

13968

Currently Oxygenated

223

Facilities reporting

47

Life Hospital Group manual data (additional)

Total

Life

Hospital Group

Source: NICD DATCOV19 Platform

A patient is considered severe if they have developed ARDS, are in ICU or are ventilated

**Currently Ventilated** 

5393

1082

1131

171

666