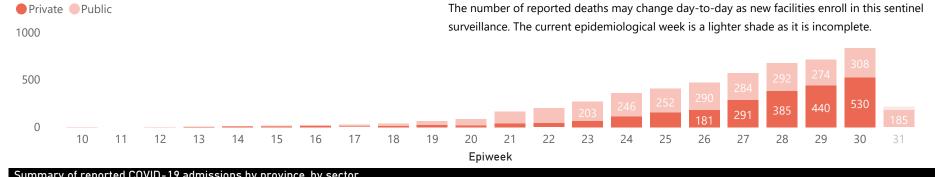

# Private Public

Deaths by epidemiological week and sector

| Province      | Facilities reporting | Admissions to date | Deaths to date | Discharged to date | Currently admitted | Current in ICU | Currently ventilated |
|---------------|----------------------|--------------------|----------------|--------------------|--------------------|----------------|----------------------|
| Gauteng       | 88                   | 9730               | 1137           | 5682               | 2857               | 548            | 323                  |
| Private       | 82                   | 8526               | 951            | 5169               | 2386               | 540            | 319                  |
| Public        | 6                    | 1204               | 186            | 513                | 471                | 8              | 4                    |
| KwaZulu-Natal | 48                   | 5139               | 545            | 3079               | 1497               | 298            | 176                  |
| Private       | 41                   | 4761               | 452            | 2908               | 1392               | 263            | 142                  |
| Public        | 7                    | 378                | 93             | 171                | 105                | 35             | 34                   |
| Western Cape  | 88                   | 13746              | 2543           | 9673               | 1483               | 205            | 87                   |
| Private       | 37                   | 4358               | 636            | 3159               | 545                | 147            | 86                   |
| Public        | 51                   | 9388               | 1907           | 6514               | 938                | 58             | 1                    |
| Eastern Cape  | 34                   | 2201               | 514            | 1140               | 407                | 60             | 52                   |
| Private       | 13                   | 962                | 203            | 536                | 221                | 50             | 40                   |
| Public        | 21                   | 1239               | 311            | 604                | 186                | 10             | 12                   |
| Free State    | 30                   | 1700               | 211            | 929                | 458                | 53             | 28                   |
| Private       | 18                   | 1137               | 129            | 654                | 349                | 49             | 28                   |
| Public        | 12                   | 563                | 82             | 275                | 109                | 4              | 0                    |
| North West    | 14                   | 1257               | 129            | 769                | 290                | 46             | 26                   |
| Private       | 12                   | 1131               | 83             | 737                | 256                | 43             | 23                   |
| Public        | 2                    | 126                | 46             | 32                 | 34                 | 3              | 3                    |
| Mpumalanga    | 8                    | 472                | 24             | 331                | 115                | 19             | 13                   |
| Private       | 8                    | 472                | 24             | 331                | 115                | 19             | 13                   |
| Northern Cape | 7                    | 343                | 26             | 218                | 94                 | 16             | 11                   |
| Private       | 6                    | 272                | 24             | 176                | 68                 | 13             | 8                    |
| Public        | 1                    | 71                 | 2              | 42                 | 26                 | 3              | 3                    |
| Limpopo       | 7                    | 435                | 45             | 320                | 66                 | 7              | 7                    |
| Private       | 6                    | 402                | 41             | 298                | 61                 | 7              | 7                    |
| Public        | 1                    | 33                 | 4              | 22                 | 5                  | 0              | 0                    |
| Total         | 324                  | 35023              | 5174           | 22141              | 7267               | 1252           | 723                  |

**Public Sector** Facilities Reporting Admissions to date Deaths to date Discharged to date **Currently Admitted Current ICU Currently Ventilated** Public 101 13002 2631 8173 1874 121 57 Private 223 22021 2543 13968 5393 1131 666

Source: NICD DATCOV19 Platform

A patient is considered severe if they have developed ARDS, are in ICU or are ventilated

**Currently Ventilated** 

5393

1082

1131

171

666