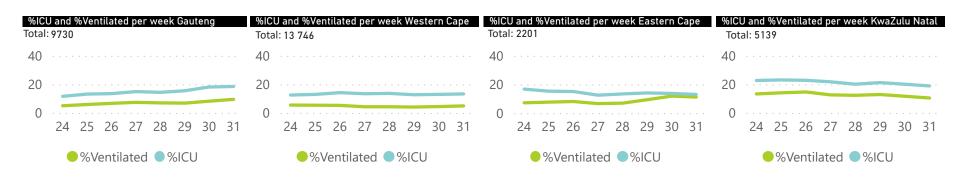

# Private Public

Deaths by epidemiological week and sector

| Province      | Facilities reporting | Admissions to date | Deaths to date | Discharged to date | Currently admitted | Current in ICU | Currently ventilated |
|---------------|----------------------|--------------------|----------------|--------------------|--------------------|----------------|----------------------|
| Gauteng       | 88                   | 9730               | 1137           | 5682               | 2857               | 548            | 323                  |
| Private       | 82                   | 8526               | 951            | 5169               | 2386               | 540            | 319                  |
| Public        | 6                    | 1204               | 186            | 513                | 471                | 8              | 4                    |
| KwaZulu-Natal | 48                   | 5139               | 545            | 3079               | 1497               | 298            | 176                  |
| Private       | 41                   | 4761               | 452            | 2908               | 1392               | 263            | 142                  |
| Public        | 7                    | 378                | 93             | 171                | 105                | 35             | 34                   |
| Western Cape  | 88                   | 13746              | 2543           | 9673               | 1483               | 205            | 87                   |
| Private       | 37                   | 4358               | 636            | 3159               | 545                | 147            | 86                   |
| Public        | 51                   | 9388               | 1907           | 6514               | 938                | 58             | 1                    |
| Eastern Cape  | 34                   | 2201               | 514            | 1140               | 407                | 60             | 52                   |
| Private       | 13                   | 962                | 203            | 536                | 221                | 50             | 40                   |
| Public        | 21                   | 1239               | 311            | 604                | 186                | 10             | 12                   |
| Free State    | 30                   | 1700               | 211            | 929                | 458                | 53             | 28                   |
| Private       | 18                   | 1137               | 129            | 654                | 349                | 49             | 28                   |
| Public        | 12                   | 563                | 82             | 275                | 109                | 4              | 0                    |
| North West    | 14                   | 1257               | 129            | 769                | 290                | 46             | 26                   |
| Private       | 12                   | 1131               | 83             | 737                | 256                | 43             | 23                   |
| Public        | 2                    | 126                | 46             | 32                 | 34                 | 3              | 3                    |
| Mpumalanga    | 8                    | 472                | 24             | 331                | 115                | 19             | 13                   |
| Private       | 8                    | 472                | 24             | 331                | 115                | 19             | 13                   |
| Northern Cape | 7                    | 343                | 26             | 218                | 94                 | 16             | 11                   |
| Private       | 6                    | 272                | 24             | 176                | 68                 | 13             | 8                    |
| Public        | 1                    | 71                 | 2              | 42                 | 26                 | 3              | 3                    |
| Limpopo       | 7                    | 435                | 45             | 320                | 66                 | 7              | 7                    |
| Private       | 6                    | 402                | 41             | 298                | 61                 | 7              | 7                    |
| Public        | 1                    | 33                 | 4              | 22                 | 5                  | 0              | 0                    |
| Total         | 324                  | 35023              | 5174           | 22141              | 7267               | 1252           | 723                  |

Percentage ICU and Ventilated is shown for Provinces with reported admissions of over 200 patients