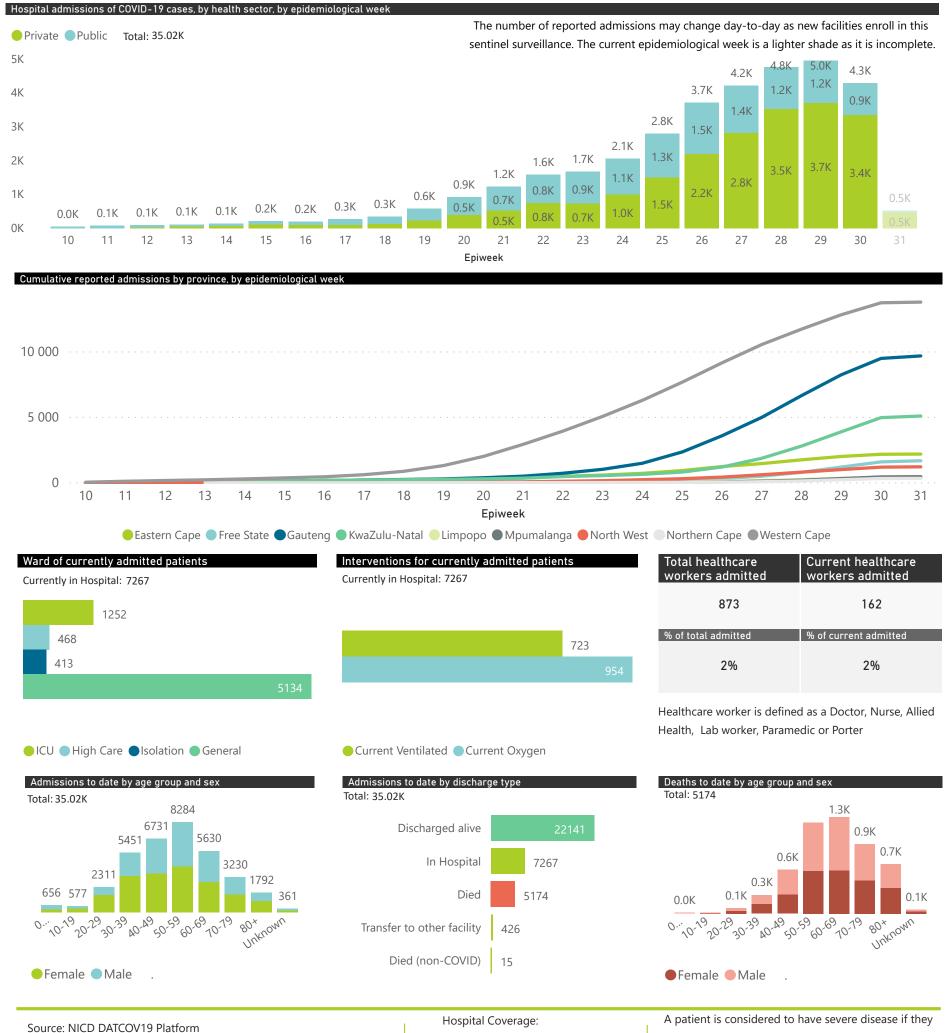

## NICD COVID-19 Surveillance in Selected Hospitals

National

This report presents data collected using clinical information from admitted patients at selected hospitals to identify trends in admissions of COVID-19 patients. Not all hospitals currently participate and new facilities continue to enroll. The data below refer to admitted patients with laboratory-confirmed COVID-19.

# Private Public

Deaths by epidemiological week and sector

| Province      | Facilities reporting | Admissions to date | Deaths to date | Discharged to date | Currently admitted | Current in ICU | Currently ventilated |
|---------------|----------------------|--------------------|----------------|--------------------|--------------------|----------------|----------------------|
| Gauteng       | 88                   | 9730               | 1137           | 5682               | 2857               | 548            | 323                  |
| Private       | 82                   | 8526               | 951            | 5169               | 2386               | 540            | 319                  |
| Public        | 6                    | 1204               | 186            | 513                | 471                | 8              | 4                    |
| KwaZulu-Natal | 48                   | 5139               | 545            | 3079               | 1497               | 298            | 176                  |
| Private       | 41                   | 4761               | 452            | 2908               | 1392               | 263            | 142                  |
| Public        | 7                    | 378                | 93             | 171                | 105                | 35             | 34                   |
| Western Cape  | 88                   | 13746              | 2543           | 9673               | 1483               | 205            | 87                   |
| Private       | 37                   | 4358               | 636            | 3159               | 545                | 147            | 86                   |
| Public        | 51                   | 9388               | 1907           | 6514               | 938                | 58             | 1                    |
| Eastern Cape  | 34                   | 2201               | 514            | 1140               | 407                | 60             | 52                   |
| Private       | 13                   | 962                | 203            | 536                | 221                | 50             | 40                   |
| Public        | 21                   | 1239               | 311            | 604                | 186                | 10             | 12                   |
| Free State    | 30                   | 1700               | 211            | 929                | 458                | 53             | 28                   |
| Private       | 18                   | 1137               | 129            | 654                | 349                | 49             | 28                   |
| Public        | 12                   | 563                | 82             | 275                | 109                | 4              | 0                    |
| North West    | 14                   | 1257               | 129            | 769                | 290                | 46             | 26                   |
| Private       | 12                   | 1131               | 83             | 737                | 256                | 43             | 23                   |
| Public        | 2                    | 126                | 46             | 32                 | 34                 | 3              | 3                    |
| Mpumalanga    | 8                    | 472                | 24             | 331                | 115                | 19             | 13                   |
| Private       | 8                    | 472                | 24             | 331                | 115                | 19             | 13                   |
| Northern Cape | 7                    | 343                | 26             | 218                | 94                 | 16             | 11                   |
| Private       | 6                    | 272                | 24             | 176                | 68                 | 13             | 8                    |
| Public        | 1                    | 71                 | 2              | 42                 | 26                 | 3              | 3                    |
| Limpopo       | 7                    | 435                | 45             | 320                | 66                 | 7              | 7                    |
| Private       | 6                    | 402                | 41             | 298                | 61                 | 7              | 7                    |
| Public        | 1                    | 33                 | 4              | 22                 | 5                  | 0              | 0                    |
| Total         | 324                  | 35023              | 5174           | 22141              | 7267               | 1252           | 723                  |

Percentage ICU and Ventilated is shown for Provinces with reported admissions of over 200 patients