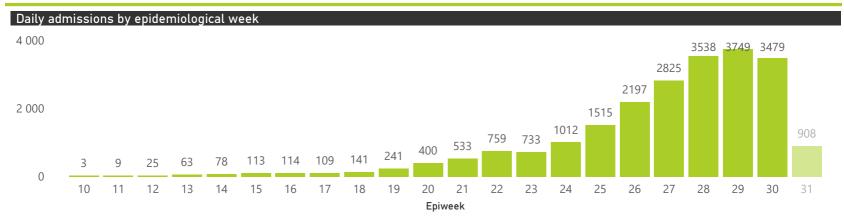

## NICD COVID-19 Surveillance in Selected Hospitals

National

This report presents data collected using clinical information from admitted patients at selected hospitals to identify trends in admissions of COVID-19 patients. Not all hospitals currently participate and new facilities continue to enroll. The data below refer to admitted patients with laboratory-confirmed COVID-19.