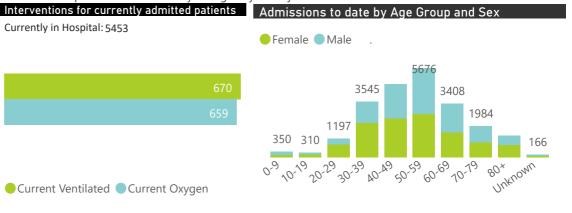

| Public Sector<br>▼ | Facilities Reporting | Admissions to date | Deaths to date | Discharged to date | Currently Admitted | Current ICU | Currently Ventilated |
|--------------------|----------------------|--------------------|----------------|--------------------|--------------------|-------------|----------------------|
| Public             | 103                  | 13114              | 2662           | 8231               | 1893               | 121         | 57                   |
| Private            | 224                  | 22656              | 2612           | 14472              | 5453               | 1145        | 670                  |

The number of reported admissions may change day-to-day as new facilities enrol in this sentinel surveillance.

Current VentilatedCurrent Oxygen

● ICU ● High Care ● Isolation ● General

|                                     |                         |                       | To Date      |                       |                       | Current          |                      |
|-------------------------------------|-------------------------|-----------------------|--------------|-----------------------|-----------------------|------------------|----------------------|
| Private<br>Hospital<br>Groups.Group | Facilities<br>Reporting | Admissions<br>to date | Died to date | Discharged to<br>date | Currently<br>Admitted | Currently in ICU | Currently Ventilated |
| Netcare                             | 53                      | 8618                  | 1045         | 5220                  | 2352                  | 639              | 355                  |
| Mediclinic                          | 48                      | 6270                  | 771          | 4346                  | 1142                  | 269              | 188                  |
| NHN                                 | 66                      | 4500                  | 469          | 2891                  | 1037                  | 131              | 71                   |
| Lenmed                              | 9                       | 1444                  | 153          | 979                   | 311                   | 43               | 28                   |
| Life                                | 38                      | 610                   | 74           | 367                   | 169                   | 29               | 8                    |
| Clinix                              | 6                       | 694                   | 53           | 346                   | 294                   | 20               | 10                   |
| JMH                                 | 4                       | 520                   | 47           | 323                   | 148                   | 14               | 10                   |
| Total                               | 224                     | 22656                 | 2612         | 14472                 | 5453                  | 1145             | 670                  |