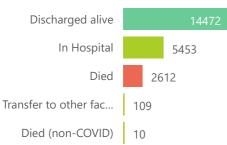

| Public Sector<br>▼ | Facilities Reporting | Admissions to date | Deaths to date | Discharged to date | Currently Admitted | Current ICU | Currently Ventilated |
|--------------------|----------------------|--------------------|----------------|--------------------|--------------------|-------------|----------------------|
| Public             | 103                  | 13114              | 2662           | 8231               | 1893               | 121         | 57                   |
| Private            | 224                  | 22656              | 2612           | 14472              | 5453               | 1145        | 670                  |

The number of reported admissions may change day-to-day as new facilities enrol in this sentinel surveillance.

Current VentilatedCurrent Oxygen

● ICU ● High Care ● Isolation ● General

|                                     |                         |                       | To Date      |                       |                       | Current          |                      |
|-------------------------------------|-------------------------|-----------------------|--------------|-----------------------|-----------------------|------------------|----------------------|
| Private<br>Hospital<br>Groups.Group | Facilities<br>Reporting | Admissions<br>to date | Died to date | Discharged to<br>date | Currently<br>Admitted | Currently in ICU | Currently Ventilated |
| Netcare                             | 53                      | 8618                  | 1045         | 5220                  | 2352                  | 639              | 355                  |
| Mediclinic                          | 48                      | 6270                  | 771          | 4346                  | 1142                  | 269              | 188                  |
| NHN                                 | 66                      | 4500                  | 469          | 2891                  | 1037                  | 131              | 71                   |
| Lenmed                              | 9                       | 1444                  | 153          | 979                   | 311                   | 43               | 28                   |
| Life                                | 38                      | 610                   | 74           | 367                   | 169                   | 29               | 8                    |
| Clinix                              | 6                       | 694                   | 53           | 346                   | 294                   | 20               | 10                   |
| JMH                                 | 4                       | 520                   | 47           | 323                   | 148                   | 14               | 10                   |
| Total                               | 224                     | 22656                 | 2612         | 14472                 | 5453                  | 1145             | 670                  |