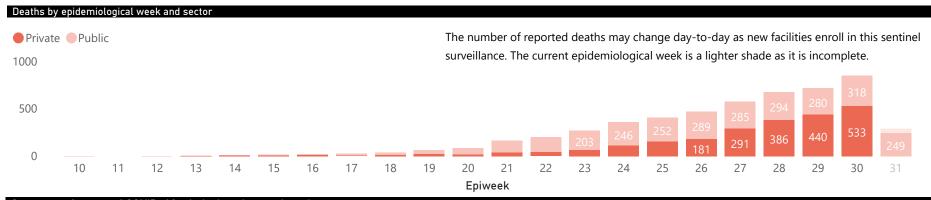

The number of reported admissions may change day-to-day as new facilities enrol in this sentinel surveillance.

Current VentilatedCurrent Oxygen

● ICU ● High Care ● Isolation ● General

|                                     |                         |                       | To Date      |                       |                       | Current          |                      |
|-------------------------------------|-------------------------|-----------------------|--------------|-----------------------|-----------------------|------------------|----------------------|
| Private<br>Hospital<br>Groups.Group | Facilities<br>Reporting | Admissions<br>to date | Died to date | Discharged to<br>date | Currently<br>Admitted | Currently in ICU | Currently Ventilated |
| Netcare                             | 53                      | 8618                  | 1045         | 5220                  | 2352                  | 639              | 355                  |
| Mediclinic                          | 48                      | 6270                  | 771          | 4346                  | 1142                  | 269              | 188                  |
| NHN                                 | 66                      | 4500                  | 469          | 2891                  | 1037                  | 131              | 71                   |
| Lenmed                              | 9                       | 1444                  | 153          | 979                   | 311                   | 43               | 28                   |
| Life                                | 38                      | 610                   | 74           | 367                   | 169                   | 29               | 8                    |
| Clinix                              | 6                       | 694                   | 53           | 346                   | 294                   | 20               | 10                   |
| JMH                                 | 4                       | 520                   | 47           | 323                   | 148                   | 14               | 10                   |
| Total                               | 224                     | 22656                 | 2612         | 14472                 | 5453                  | 1145             | 670                  |