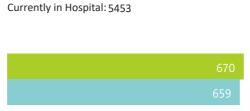

| Public Sector<br>▼ | Facilities Reporting | Admissions to date | Deaths to date | Discharged to date | Currently Admitted | Current ICU | Currently Ventilated |
|--------------------|----------------------|--------------------|----------------|--------------------|--------------------|-------------|----------------------|
| Public             | 103                  | 13114              | 2662           | 8231               | 1893               | 121         | 57                   |
| Private            | 224                  | 22656              | 2612           | 14472              | 5453               | 1145        | 670                  |

The number of reported admissions may change day-to-day as new facilities enrol in this sentinel surveillance.

Current VentilatedCurrent Oxygen

● ICU ● High Care ● Isolation ● General

|                                     |                         |                       | To Date      |                       |                       | Current          |                      |
|-------------------------------------|-------------------------|-----------------------|--------------|-----------------------|-----------------------|------------------|----------------------|
| Private<br>Hospital<br>Groups.Group | Facilities<br>Reporting | Admissions<br>to date | Died to date | Discharged to<br>date | Currently<br>Admitted | Currently in ICU | Currently Ventilated |
| Netcare                             | 53                      | 8618                  | 1045         | 5220                  | 2352                  | 639              | 355                  |
| Mediclinic                          | 48                      | 6270                  | 771          | 4346                  | 1142                  | 269              | 188                  |
| NHN                                 | 66                      | 4500                  | 469          | 2891                  | 1037                  | 131              | 71                   |
| Lenmed                              | 9                       | 1444                  | 153          | 979                   | 311                   | 43               | 28                   |
| Life                                | 38                      | 610                   | 74           | 367                   | 169                   | 29               | 8                    |
| Clinix                              | 6                       | 694                   | 53           | 346                   | 294                   | 20               | 10                   |
| JMH                                 | 4                       | 520                   | 47           | 323                   | 148                   | 14               | 10                   |
| Total                               | 224                     | 22656                 | 2612         | 14472                 | 5453                  | 1145             | 670                  |