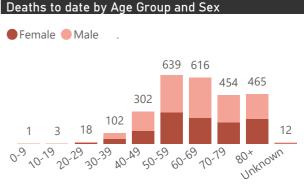

NATIONAL INSTITUTE FOR COMMUNICABLE DISEASES

Division of the National Health Laboratory Service

| Summary of reported COVID-19 admissions by province, by sector |                      |                    |                |                    |                    |                |                      |
|----------------------------------------------------------------|----------------------|--------------------|----------------|--------------------|--------------------|----------------|----------------------|
| Province                                                       | Facilities reporting | Admissions to date | Deaths to date | Discharged to date | Currently admitted | Current in ICU | Currently ventilated |
| Gauteng                                                        | 89                   | 9955               | 1162           | 5888               | 2849               | 555            | 325                  |
| Private                                                        | 83                   | 8742               | 976            | 5366               | 2378               | 547            | 321                  |
| Public                                                         | 6                    | 1213               | 186            | 522                | 471                | 8              | 4                    |
| KwaZulu-Natal                                                  | 48                   | 5355               | 563            | 3253               | 1521               | 299            | 173                  |
| Private                                                        | 41                   | 4970               | 470            | 3075               | 1416               | 264            | 139                  |
| Public                                                         | 7                    | 385                | 93             | 178                | 105                | 35             | 34                   |
| Western Cape                                                   | 88                   | 13818              | 2549           | 9722               | 1500               | 206            | 87                   |
| Private                                                        | 37                   | 4430               | 642            | 3208               | 562                | 148            | 86                   |
| Public                                                         | 51                   | 9388               | 1907           | 6514               | 938                | 58             | 1                    |
| Free State                                                     | 31                   | 1805               | 239            | 980                | 482                | 61             | 30                   |
| Private                                                        | 18                   | 1190               | 140            | 687                | 359                | 57             | 30                   |
| Public                                                         | 13                   | 615                | 99             | 293                | 123                | 4              | 0                    |
| Eastern Cape                                                   | 35                   | 2242               | 520            | 1171               | 410                | 57             | 50                   |
| Private                                                        | 13                   | 973                | 204            | 545                | 222                | 48             | 39                   |
| Public                                                         | 22                   | 1269               | 316            | 626                | 188                | 9              | 11                   |
| North West                                                     | 14                   | 1285               | 134            | 795                | 287                | 45             | 29                   |
| Private                                                        | 12                   | 1155               | 85             | 763                | 252                | 41             | 25                   |
| Public                                                         | 2                    | 130                | 49             | 32                 | 35                 | 4              | 4                    |
| Mpumalanga                                                     | 8                    | 491                | 27             | 340                | 122                | 19             | 13                   |
| Private                                                        | 8                    | 491                | 27             | 340                | 122                | 19             | 13                   |
| <b>Northern Cape</b>                                           | 7                    | 363                | 34             | 226                | 98                 | 15             | 11                   |
| Private                                                        | 6                    | 282                | 26             | 182                | 70                 | 12             | 8                    |
| Public                                                         | 1                    | 81                 | 8              | 44                 | 28                 | 3              | 3                    |
| Limpopo                                                        | 7                    | 456                | 46             | 328                | 77                 | 9              | 9                    |
| Private                                                        | 6                    | 423                | 42             | 306                | 72                 | 9              | 9                    |
| Public                                                         | 1                    | 33                 | 4              | 22                 | 5                  | 0              | 0                    |
| Total                                                          | 327                  | 35770              | 5274           | 22703              | 7346               | 1266           | 727                  |