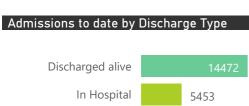

| Public Sector<br>▼ | Facilities Reporting | Admissions to date | Deaths to date | Discharged to date | Currently Admitted | Current ICU | Currently Ventilated |
|--------------------|----------------------|--------------------|----------------|--------------------|--------------------|-------------|----------------------|
| Public             | 103                  | 13114              | 2662           | 8231               | 1893               | 121         | 57                   |
| Private            | 224                  | 22656              | 2612           | 14472              | 5453               | 1145        | 670                  |

The number of reported admissions may change day-to-day as new facilities enrol in this sentinel surveillance.

Current VentilatedCurrent Oxygen

● ICU ● High Care ● Isolation ● General

|                                     |                         |                       | To Date      |                       |                       | Current          |                      |
|-------------------------------------|-------------------------|-----------------------|--------------|-----------------------|-----------------------|------------------|----------------------|
| Private<br>Hospital<br>Groups.Group | Facilities<br>Reporting | Admissions<br>to date | Died to date | Discharged to<br>date | Currently<br>Admitted | Currently in ICU | Currently Ventilated |
| Netcare                             | 53                      | 8618                  | 1045         | 5220                  | 2352                  | 639              | 355                  |
| Mediclinic                          | 48                      | 6270                  | 771          | 4346                  | 1142                  | 269              | 188                  |
| NHN                                 | 66                      | 4500                  | 469          | 2891                  | 1037                  | 131              | 71                   |
| Lenmed                              | 9                       | 1444                  | 153          | 979                   | 311                   | 43               | 28                   |
| Life                                | 38                      | 610                   | 74           | 367                   | 169                   | 29               | 8                    |
| Clinix                              | 6                       | 694                   | 53           | 346                   | 294                   | 20               | 10                   |
| JMH                                 | 4                       | 520                   | 47           | 323                   | 148                   | 14               | 10                   |
| Total                               | 224                     | 22656                 | 2612         | 14472                 | 5453                  | 1145             | 670                  |