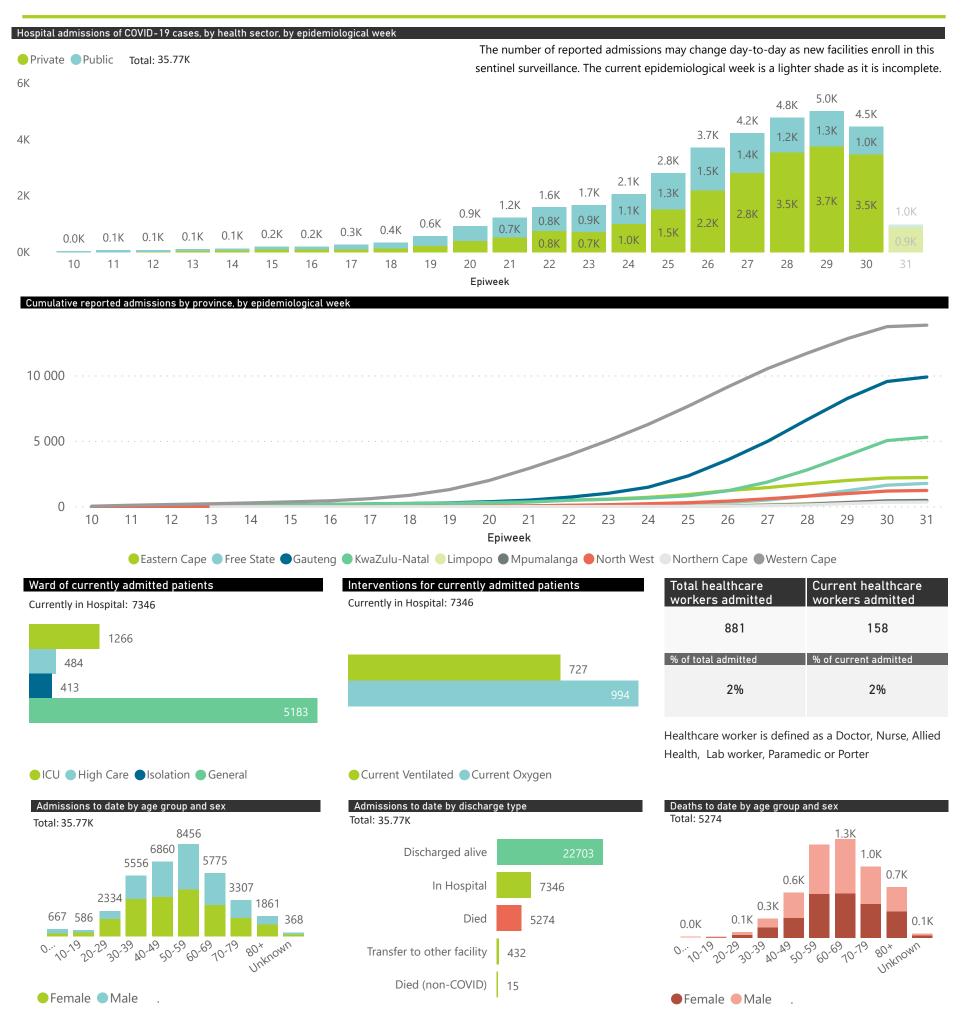

## NICD COVID-19 Surveillance in Selected Hospitals

National

This report presents data collected using clinical information from admitted patients at selected hospitals to identify trends in admissions of COVID-19 patients. Not all hospitals currently participate and new facilities continue to enroll. The data below refer to admitted patients with laboratory-confirmed COVID-19.

NATIONAL INSTITUTE FOR COMMUNICABLE DISEASES

Division of the National Health Laboratory Service

| Summary of reported COVID-19 admissions by province, by sector |                      |                    |                |                    |                    |                |                      |
|----------------------------------------------------------------|----------------------|--------------------|----------------|--------------------|--------------------|----------------|----------------------|
| Province                                                       | Facilities reporting | Admissions to date | Deaths to date | Discharged to date | Currently admitted | Current in ICU | Currently ventilated |
| Gauteng                                                        | 89                   | 9955               | 1162           | 5888               | 2849               | 555            | 325                  |
| Private                                                        | 83                   | 8742               | 976            | 5366               | 2378               | 547            | 321                  |
| Public                                                         | 6                    | 1213               | 186            | 522                | 471                | 8              | 4                    |
| KwaZulu-Natal                                                  | 48                   | 5355               | 563            | 3253               | 1521               | 299            | 173                  |
| Private                                                        | 41                   | 4970               | 470            | 3075               | 1416               | 264            | 139                  |
| Public                                                         | 7                    | 385                | 93             | 178                | 105                | 35             | 34                   |
| Western Cape                                                   | 88                   | 13818              | 2549           | 9722               | 1500               | 206            | 87                   |
| Private                                                        | 37                   | 4430               | 642            | 3208               | 562                | 148            | 86                   |
| Public                                                         | 51                   | 9388               | 1907           | 6514               | 938                | 58             | 1                    |
| Free State                                                     | 31                   | 1805               | 239            | 980                | 482                | 61             | 30                   |
| Private                                                        | 18                   | 1190               | 140            | 687                | 359                | 57             | 30                   |
| Public                                                         | 13                   | 615                | 99             | 293                | 123                | 4              | 0                    |
| Eastern Cape                                                   | 35                   | 2242               | 520            | 1171               | 410                | 57             | 50                   |
| Private                                                        | 13                   | 973                | 204            | 545                | 222                | 48             | 39                   |
| Public                                                         | 22                   | 1269               | 316            | 626                | 188                | 9              | 11                   |
| North West                                                     | 14                   | 1285               | 134            | 795                | 287                | 45             | 29                   |
| Private                                                        | 12                   | 1155               | 85             | 763                | 252                | 41             | 25                   |
| Public                                                         | 2                    | 130                | 49             | 32                 | 35                 | 4              | 4                    |
| Mpumalanga                                                     | 8                    | 491                | 27             | 340                | 122                | 19             | 13                   |
| Private                                                        | 8                    | 491                | 27             | 340                | 122                | 19             | 13                   |
| <b>Northern Cape</b>                                           | 7                    | 363                | 34             | 226                | 98                 | 15             | 11                   |
| Private                                                        | 6                    | 282                | 26             | 182                | 70                 | 12             | 8                    |
| Public                                                         | 1                    | 81                 | 8              | 44                 | 28                 | 3              | 3                    |
| Limpopo                                                        | 7                    | 456                | 46             | 328                | 77                 | 9              | 9                    |
| Private                                                        | 6                    | 423                | 42             | 306                | 72                 | 9              | 9                    |
| Public                                                         | 1                    | 33                 | 4              | 22                 | 5                  | 0              | 0                    |
| Total                                                          | 327                  | 35770              | 5274           | 22703              | 7346               | 1266           | 727                  |

The number of reported admissions may change day-to-day as new facilities enrol in this sentinel surveillance.

Current VentilatedCurrent Oxygen

● ICU ● High Care ● Isolation ● General

|                                     |                         |                       | To Date      |                       |                       | Current          |                      |
|-------------------------------------|-------------------------|-----------------------|--------------|-----------------------|-----------------------|------------------|----------------------|
| Private<br>Hospital<br>Groups.Group | Facilities<br>Reporting | Admissions<br>to date | Died to date | Discharged to<br>date | Currently<br>Admitted | Currently in ICU | Currently Ventilated |
| Netcare                             | 53                      | 8618                  | 1045         | 5220                  | 2352                  | 639              | 355                  |
| Mediclinic                          | 48                      | 6270                  | 771          | 4346                  | 1142                  | 269              | 188                  |
| NHN                                 | 66                      | 4500                  | 469          | 2891                  | 1037                  | 131              | 71                   |
| Lenmed                              | 9                       | 1444                  | 153          | 979                   | 311                   | 43               | 28                   |
| Life                                | 38                      | 610                   | 74           | 367                   | 169                   | 29               | 8                    |
| Clinix                              | 6                       | 694                   | 53           | 346                   | 294                   | 20               | 10                   |
| JMH                                 | 4                       | 520                   | 47           | 323                   | 148                   | 14               | 10                   |
| Total                               | 224                     | 22656                 | 2612         | 14472                 | 5453                  | 1145             | 670                  |