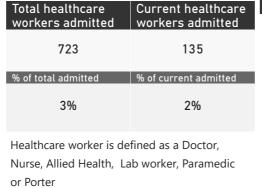

Source: NICD DATCOV19 Platform

Contact: DATCOV19@nicd.ac.za or Dr Waasila Jassat 082 927 4138

Hospital Coverage:

Private Hospitals (of 432)
29% Public Hospitals (of 359)

A patient is considered to have severe disease if they have developed ARDS, are in ICU or are ventilated

100% Private Hospitals (of 432)29% Public Hospitals (of 359)

A patient is considered to have severe disease if they have developed ARDS, are in ICU or are ventilated  $\,$ 

This report presents data collected using clinical information from admitted patients of selected hospitals, to better understand COVID-19. Not all hospitals currently participate and new facilities continue to enroll. The data below refer to admitted patients with laboratory-confirmed COVID-19.

Source: NICD DATCOV19 Platform

Contact: DATCOV19@nicd.ac.za or Dr Waasila Jassat 082 927 4138

Hospital Coverage:

100% Private Hospitals (of 432)

29% Public Hospitals (of 359)