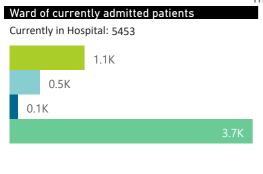

The number of reported admissions may change day-to-day as new facilities enrol in this sentinel surveillance.

Current VentilatedCurrent Oxygen

● ICU ● High Care ● Isolation ● General

|                                     |                         |                       | To Date      |                       |                       | Current          |                      |
|-------------------------------------|-------------------------|-----------------------|--------------|-----------------------|-----------------------|------------------|----------------------|
| Private<br>Hospital<br>Groups.Group | Facilities<br>Reporting | Admissions<br>to date | Died to date | Discharged to<br>date | Currently<br>Admitted | Currently in ICU | Currently Ventilated |
| Netcare                             | 53                      | 8618                  | 1045         | 5220                  | 2352                  | 639              | 355                  |
| Mediclinic                          | 48                      | 6270                  | 771          | 4346                  | 1142                  | 269              | 188                  |
| NHN                                 | 66                      | 4500                  | 469          | 2891                  | 1037                  | 131              | 71                   |
| Lenmed                              | 9                       | 1444                  | 153          | 979                   | 311                   | 43               | 28                   |
| Life                                | 38                      | 610                   | 74           | 367                   | 169                   | 29               | 8                    |
| Clinix                              | 6                       | 694                   | 53           | 346                   | 294                   | 20               | 10                   |
| JMH                                 | 4                       | 520                   | 47           | 323                   | 148                   | 14               | 10                   |
| Total                               | 224                     | 22656                 | 2612         | 14472                 | 5453                  | 1145             | 670                  |