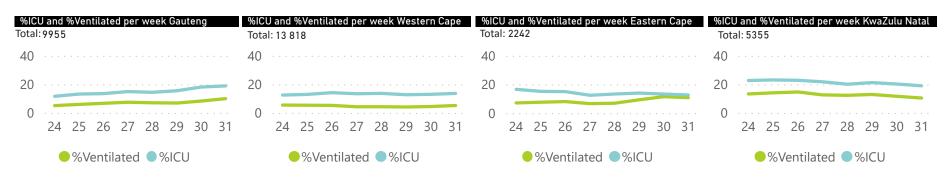

Percentage ICU and Ventilated is shown for Provinces with reported admissions of over 200 patients

Source: NICD DATCOV19 Platform

Contact: DATCOV19@nicd.ac.za or Dr Waasila Jassat 082 927 4138

Hospital Coverage: