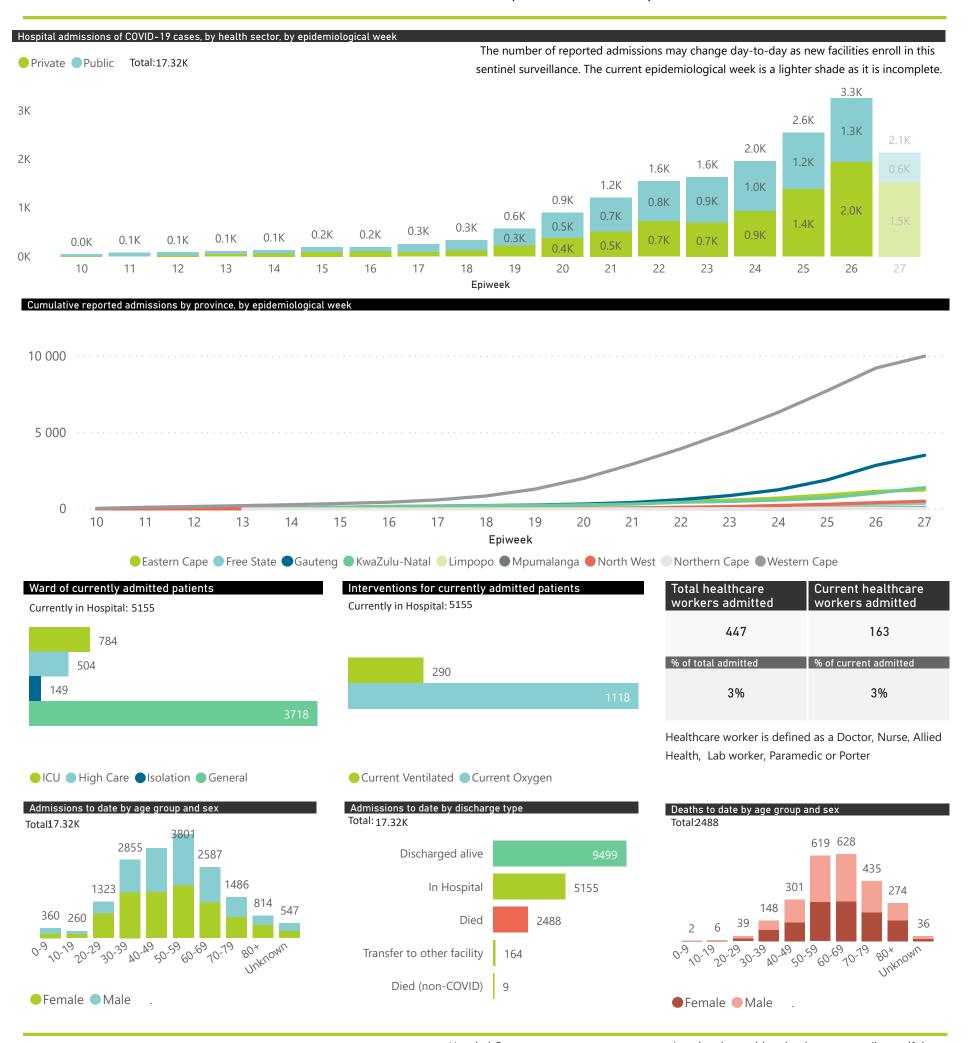

## NICD COVID-19 Surveillance in Selected Hospitals

National

This report presents data collected using clinical information from admitted patients at selected hospitals to identify trends in admissions of COVID-19 patients. Not all hospitals currently participate and new facilities continue to enroll. The data below refer to admitted patients with laboratory-confirmed COVID-19.

## NICD COVID-19 Surveillance in Selected Hospitals

This report presents data collected using clinical information from admitted patients at selected hospitals to identify trends in admissions of COVID-19 patients. Not all hospitals currently participate and new facilities continue to enroll. The data below refer to admitted patients with laboratory-confirmed COVID-19.

| Summary of reported COVID-19 admissions by province, by sector |                      |                    |                |                    |                    |                |                      |  |  |  |
|----------------------------------------------------------------|----------------------|--------------------|----------------|--------------------|--------------------|----------------|----------------------|--|--|--|
| Province                                                       | Facilities reporting | Admissions to date | Deaths to date | Discharged to date | Currently admitted | Current in ICU | Currently ventilated |  |  |  |
| Eastern Cape                                                   | 21                   | 1251               | 290            | 536                | 364                | 57             | 23                   |  |  |  |
| Public                                                         | 8                    | 617                | 175            | 285                | 97                 | 9              | 10                   |  |  |  |
| Private                                                        | 13                   | 634                | 115            | 251                | 267                | 48             | 13                   |  |  |  |
| Free State                                                     | 19                   | 383                | 19             | 223                | 132                | 20             | 10                   |  |  |  |
| Public                                                         | 4                    | 148                | 7              | 112                | 23                 | 0              | 0                    |  |  |  |
| Private                                                        | 15                   | 235                | 12             | 111                | 109                | 20             | 10                   |  |  |  |
| Gauteng                                                        | 82                   | 3519               | 291            | 1426               | 1760               | 330            | 137                  |  |  |  |
| Public                                                         | 5                    | 428                | 63             | 186                | 149                | 6              | 3                    |  |  |  |
| Private                                                        | 77                   | 3091               | 228            | 1240               | 1611               | 324            | 134                  |  |  |  |
| KwaZulu-Natal                                                  | 44                   | 1415               | 92             | 597                | 717                | 94             | 27                   |  |  |  |
| Public                                                         | 5                    | 92                 | 1              | 64                 | 23                 | 5              | 1                    |  |  |  |
| Private                                                        | 39                   | 1323               | 91             | 533                | 694                | 89             | 26                   |  |  |  |
| Limpopo                                                        | 7                    | 138                | 7              | 81                 | 50                 | 7              | 4                    |  |  |  |
| Public                                                         | 1                    | 16                 | 0              | 3                  | 13                 | 1              | 0                    |  |  |  |
| Private                                                        | 6                    | 122                | 7              | 78                 | 37                 | 6              | 4                    |  |  |  |
| Mpumalanga                                                     | 8                    | 92                 | 1              | 58                 | 31                 | 4              | 1                    |  |  |  |
| Private                                                        | 8                    | 92                 | 1              | 58                 | 31                 | 4              | 1                    |  |  |  |
| North West                                                     | 14                   | 510                | 36             | 203                | 250                | 28             | 5                    |  |  |  |
| Public                                                         | 2                    | 64                 | 18             | 23                 | 10                 | 0              | 0                    |  |  |  |
| Private                                                        | 12                   | 446                | 18             | 180                | 240                | 28             | 5                    |  |  |  |
| Northern Cape                                                  | 7                    | 56                 | 4              | 37                 | 12                 | 2              | 1                    |  |  |  |
| Public                                                         | 1                    | 16                 | 0              | 12                 | 4                  | 0              | 0                    |  |  |  |
| Private                                                        | 6                    | 40                 | 4              | 25                 | 8                  | 2              | 1                    |  |  |  |
| Western Cape                                                   | 84                   | 9951               | 1748           | 6338               | 1839               | 242            | 82                   |  |  |  |
| Public                                                         | 48                   | 6896               | 1324           | 4300               | 1261               | 75             | 1                    |  |  |  |
| Private                                                        | 36                   | 3055               | 424            | 2038               | 578                | 167            | 81                   |  |  |  |
| Total                                                          | 286                  | 17315              | 2488           | 9499               | 5155               | 784            | 290                  |  |  |  |

Percentage ICU and Ventilated is shown for Provinces with reported admissions of over 200 patients

Source: NICD DATCOV19 Platform

Contact: DATCOV19@nicd.ac.za or Dr Waasila Jassat 082 927 4138

Hospital Coverage:

100% Private Hospitals (of 432)

21% Public Hospitals (of 359)

A patient is considered to have severe disease if they have developed ARDS, are in ICU or are ventilated

Saturday, 04 July 2020