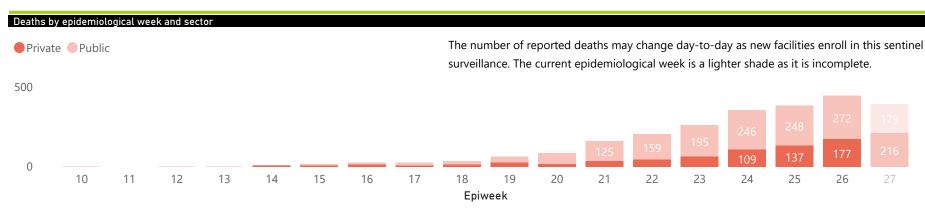

| Summary of reported COVID-19 admissions by province, by sector |                      |                    |                |                    |                    |                |                      |  |  |  |
|----------------------------------------------------------------|----------------------|--------------------|----------------|--------------------|--------------------|----------------|----------------------|--|--|--|
| Province                                                       | Facilities reporting | Admissions to date | Deaths to date | Discharged to date | Currently admitted | Current in ICU | Currently ventilated |  |  |  |
| Eastern Cape                                                   | 21                   | 1251               | 290            | 536                | 364                | 57             | 23                   |  |  |  |
| Public                                                         | 8                    | 617                | 175            | 285                | 97                 | 9              | 10                   |  |  |  |
| Private                                                        | 13                   | 634                | 115            | 251                | 267                | 48             | 13                   |  |  |  |
| Free State                                                     | 19                   | 383                | 19             | 223                | 132                | 20             | 10                   |  |  |  |
| Public                                                         | 4                    | 148                | 7              | 112                | 23                 | 0              | 0                    |  |  |  |
| Private                                                        | 15                   | 235                | 12             | 111                | 109                | 20             | 10                   |  |  |  |
| Gauteng                                                        | 82                   | 3519               | 291            | 1426               | 1760               | 330            | 137                  |  |  |  |
| Public                                                         | 5                    | 428                | 63             | 186                | 149                | 6              | 3                    |  |  |  |
| Private                                                        | 77                   | 3091               | 228            | 1240               | 1611               | 324            | 134                  |  |  |  |
| KwaZulu-Natal                                                  | 44                   | 1415               | 92             | 597                | 717                | 94             | 27                   |  |  |  |
| Public                                                         | 5                    | 92                 | 1              | 64                 | 23                 | 5              | 1                    |  |  |  |
| Private                                                        | 39                   | 1323               | 91             | 533                | 694                | 89             | 26                   |  |  |  |
| Limpopo                                                        | 7                    | 138                | 7              | 81                 | 50                 | 7              | 4                    |  |  |  |
| Public                                                         | 1                    | 16                 | 0              | 3                  | 13                 | 1              | 0                    |  |  |  |
| Private                                                        | 6                    | 122                | 7              | 78                 | 37                 | 6              | 4                    |  |  |  |
| Mpumalanga                                                     | 8                    | 92                 | 1              | 58                 | 31                 | 4              | 1                    |  |  |  |
| Private                                                        | 8                    | 92                 | 1              | 58                 | 31                 | 4              | 1                    |  |  |  |
| North West                                                     | 14                   | 510                | 36             | 203                | 250                | 28             | 5                    |  |  |  |
| Public                                                         | 2                    | 64                 | 18             | 23                 | 10                 | 0              | 0                    |  |  |  |
| Private                                                        | 12                   | 446                | 18             | 180                | 240                | 28             | 5                    |  |  |  |
| Northern Cape                                                  | 7                    | 56                 | 4              | 37                 | 12                 | 2              | 1                    |  |  |  |
| Public                                                         | 1                    | 16                 | 0              | 12                 | 4                  | 0              | 0                    |  |  |  |
| Private                                                        | 6                    | 40                 | 4              | 25                 | 8                  | 2              | 1                    |  |  |  |
| Western Cape                                                   | 84                   | 9951               | 1748           | 6338               | 1839               | 242            | 82                   |  |  |  |
| Public                                                         | 48                   | 6896               | 1324           | 4300               | 1261               | 75             | 1                    |  |  |  |
| Private                                                        | 36                   | 3055               | 424            | 2038               | 578                | 167            | 81                   |  |  |  |
| Total                                                          | 286                  | 17315              | 2488           | 9499               | 5155               | 784            | 290                  |  |  |  |