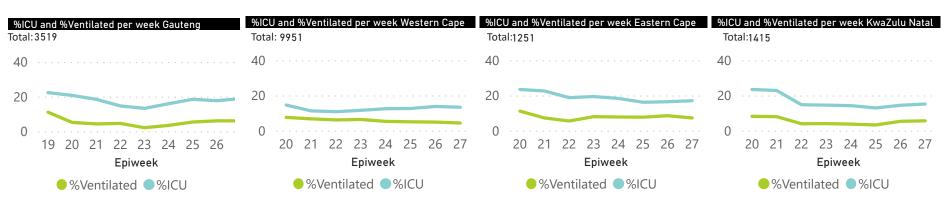

| Summary of reported COVID-19 admissions by province, by sector |                      |                    |                |                    |                    |                |                      |  |  |  |
|----------------------------------------------------------------|----------------------|--------------------|----------------|--------------------|--------------------|----------------|----------------------|--|--|--|
| Province                                                       | Facilities reporting | Admissions to date | Deaths to date | Discharged to date | Currently admitted | Current in ICU | Currently ventilated |  |  |  |
| Eastern Cape                                                   | 21                   | 1251               | 290            | 536                | 364                | 57             | 23                   |  |  |  |
| Public                                                         | 8                    | 617                | 175            | 285                | 97                 | 9              | 10                   |  |  |  |
| Private                                                        | 13                   | 634                | 115            | 251                | 267                | 48             | 13                   |  |  |  |
| Free State                                                     | 19                   | 383                | 19             | 223                | 132                | 20             | 10                   |  |  |  |
| Public                                                         | 4                    | 148                | 7              | 112                | 23                 | 0              | 0                    |  |  |  |
| Private                                                        | 15                   | 235                | 12             | 111                | 109                | 20             | 10                   |  |  |  |
| Gauteng                                                        | 82                   | 3519               | 291            | 1426               | 1760               | 330            | 137                  |  |  |  |
| Public                                                         | 5                    | 428                | 63             | 186                | 149                | 6              | 3                    |  |  |  |
| Private                                                        | 77                   | 3091               | 228            | 1240               | 1611               | 324            | 134                  |  |  |  |
| KwaZulu-Natal                                                  | 44                   | 1415               | 92             | 597                | 717                | 94             | 27                   |  |  |  |
| Public                                                         | 5                    | 92                 | 1              | 64                 | 23                 | 5              | 1                    |  |  |  |
| Private                                                        | 39                   | 1323               | 91             | 533                | 694                | 89             | 26                   |  |  |  |
| Limpopo                                                        | 7                    | 138                | 7              | 81                 | 50                 | 7              | 4                    |  |  |  |
| Public                                                         | 1                    | 16                 | 0              | 3                  | 13                 | 1              | 0                    |  |  |  |
| Private                                                        | 6                    | 122                | 7              | 78                 | 37                 | 6              | 4                    |  |  |  |
| Mpumalanga                                                     | 8                    | 92                 | 1              | 58                 | 31                 | 4              | 1                    |  |  |  |
| Private                                                        | 8                    | 92                 | 1              | 58                 | 31                 | 4              | 1                    |  |  |  |
| North West                                                     | 14                   | 510                | 36             | 203                | 250                | 28             | 5                    |  |  |  |
| Public                                                         | 2                    | 64                 | 18             | 23                 | 10                 | 0              | 0                    |  |  |  |
| Private                                                        | 12                   | 446                | 18             | 180                | 240                | 28             | 5                    |  |  |  |
| Northern Cape                                                  | 7                    | 56                 | 4              | 37                 | 12                 | 2              | 1                    |  |  |  |
| Public                                                         | 1                    | 16                 | 0              | 12                 | 4                  | 0              | 0                    |  |  |  |
| Private                                                        | 6                    | 40                 | 4              | 25                 | 8                  | 2              | 1                    |  |  |  |
| Western Cape                                                   | 84                   | 9951               | 1748           | 6338               | 1839               | 242            | 82                   |  |  |  |
| Public                                                         | 48                   | 6896               | 1324           | 4300               | 1261               | 75             | 1                    |  |  |  |
| Private                                                        | 36                   | 3055               | 424            | 2038               | 578                | 167            | 81                   |  |  |  |
| Total                                                          | 286                  | 17315              | 2488           | 9499               | 5155               | 784            | 290                  |  |  |  |

Percentage ICU and Ventilated is shown for Provinces with reported admissions of over 200 patients

Source: NICD DATCOV19 Platform

Contact: DATCOV19@nicd.ac.za or Dr Waasila Jassat 082 927 4138

Hospital Coverage:

Percentage ICU and Ventilated is shown for Provinces with reported admissions of over 200 patients