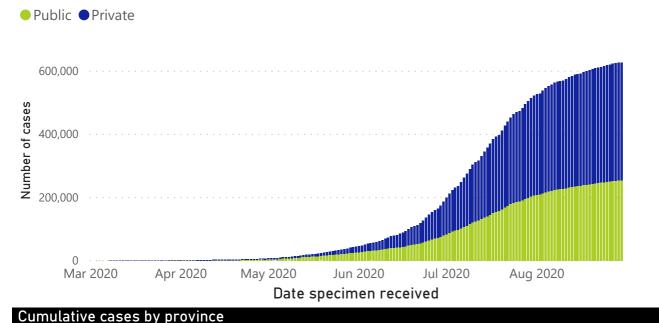

### Person-level case data

1,985

New cases in the last 24h

627,041

Total cases

FreeState

North West

**Province** 