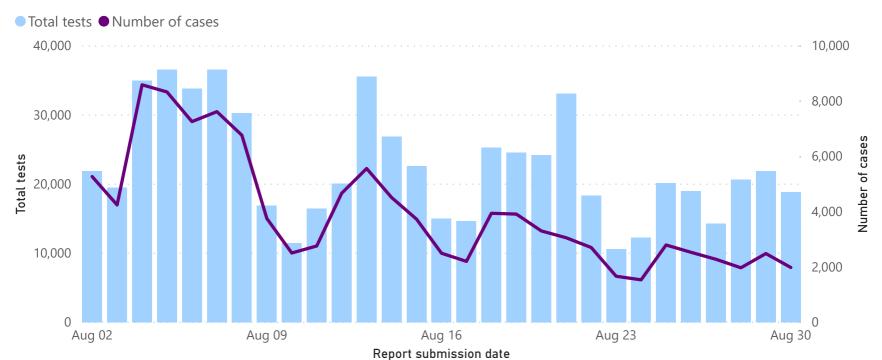

inding method       | Total<br>tests | % Total tests | New<br>tests | % New tests |
| Private   | 2,091,565      | 57%           | 14,472                              | 77%            | Passive case finding      | 2,918,053      | 79%           | 17,373       | 92%         |
| Public    | 1,602,156      | 43%           | 4,377                               | 23%            | Community screen and test | 775,668        | 21%           | 1,476        | 8%          |
| Total     | 3,693,721      | 100%          | 18,849                              | 100%           | Total                     | 3,693,721      | 100%          | 18,849       | 100%        |

<sup>\*</sup>Case-finding method as captured by the laboratory information system.



### Comparison of daily cases and tests performed