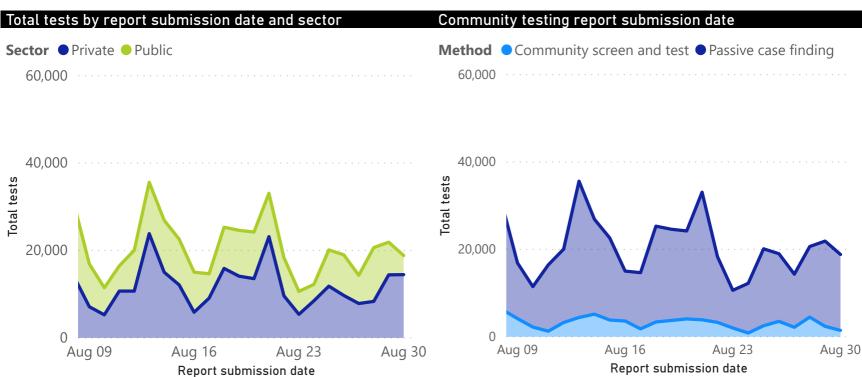

#### COVID-19 PCR testing data

| All testi | ng data        |               | Testing data by case-finding method |                |                           |                |               |              |             |
|-----------|----------------|---------------|-------------------------------------|----------------|---------------------------|----------------|---------------|--------------|-------------|
| Sector    | Total<br>tests | % Total tests | New<br>tests                        | % New<br>tests | Case finding method       | Total<br>tests | % Total tests | New<br>tests | % New tests |
| Private   | 2,091,565      | 57%           | 14,472                              | 77%            | Passive case finding      | 2,918,053      | 79%           | 17,373       | 92%         |
| Public    | 1,602,156      | 43%           | 4,377                               | 23%            | Community screen and test | 775,668        | 21%           | 1,476        | 8%          |
| Total     | 3,693,721      | 100%          | 18,849                              | 100%           | Total                     | 3,693,721      | 100%          | 18,849       | 100%        |

<sup>\*</sup>Case-finding method as captured by the laboratory information system.