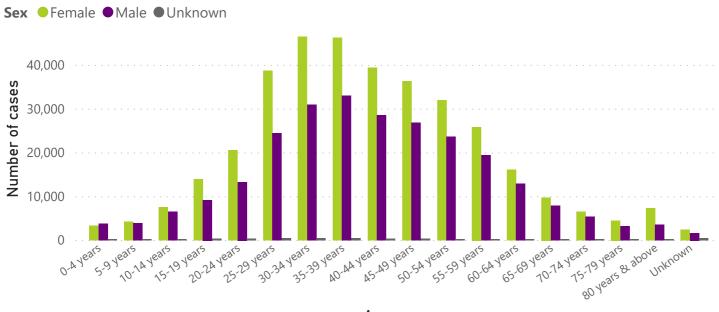

## **National COVID-19 daily report**



This report collates laboratory data from the public- and private-sectors. Laboratory test data have been de-duplicated to the level of individual persons. These are provisional data and may be updated with further data cleaning.



### Person-level case data





1,985

New cases in the last 24h

627,041

Total cases



FreeState

North West

**Province** 

Moumalanga



Gauteng

0

KwaZuu Natal

Western Cape



Eastern Cape

362,498

Northern Cape

Limpopo

Female cases

259,148

Male cases

5,395

Unknown cases

Age group

# **National COVID-19 daily report**



This report collates laboratory data from the public- and private-sectors. Laboratory test data have been de-duplicated to the level of individual persons. These are Provisional data and may be updated with further data cleaning. Case-finding method as captured by the laboratory information system.



#### COVID-19 PCR testing data

| All testi | ng data        |               | Testing data by case-finding method |                |                           |                |               |              |             |
|-----------|----------------|---------------|-------------------------------------|----------------|---------------