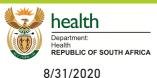

#### COVID-19 PCR testing data

| All testi | ng data        |               | Testing data by case-finding method |                |                           |                |               |              |             |
|-----------|----------------|---------------|-------------------------------------|----------------|---------------------------|----------------|---------------|--------------|-------------|
| Sector    | Total<br>tests | % Total tests | New<br>tests                        | % New<br>tests | Case finding method       | Total<br>tests | % Total tests | New<br>tests | % New tests |
| Private   | 2,091,565      | 57%           | 14,472                              | 77%            | Passive case finding      | 2,918,053      | 79%           | 17,373       | 92%         |
| Public    | 1,602,156      | 43%           | 4,377                               | 23%            | Community screen and test | 775,668        | 21%           | 1,476        | 8%          |
| Total     | 3,693,721      | 100%          | 18,849                              | 100%           | Total                     | 3,693,721      | 100%          | 18,849       | 100%        |

<sup>\*</sup>Case-finding method as captured by the laboratory information system.