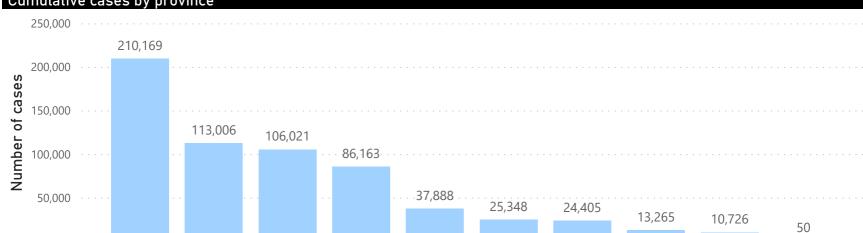

### Person-level case data

1,985

New cases in the last 24h

627,041

Total cases

FreeState

North West

**Province** 

Moumalanga

Gauteng

0

KwaZuu Natal

Western Cape

Eastern Cape

362,498

Northern Cape

Limpopo

Female cases

259,148

Male cases

5,395

Unknown cases

Age group