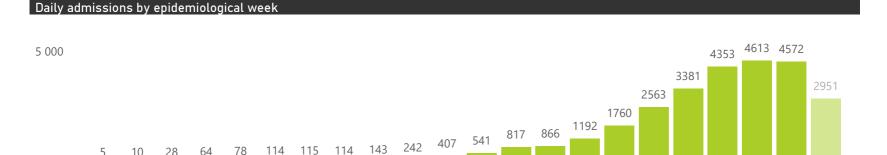

## NICD COVID-19 Surveillance in Selected Hospitals

National

This report presents data collected using clinical information from admitted patients at selected hospitals to identify trends in admissions of COVID-19 patients. Not all hospitals currently participate and new facilities continue to enroll. The data below refer to admitted patients with laboratory-confirmed COVID-19.

Source: NICD DATCOV19 Platform

Contact: DATCOV19@nicd.ac.za or Dr Waasila Jassat 082 927 4138

Hospital Coverage:

100% Private Hospitals (of 432) 30% Public Hospitals (of 359) A patient is considered to have severe disease if they have developed ARDS, are in ICU or are ventilated