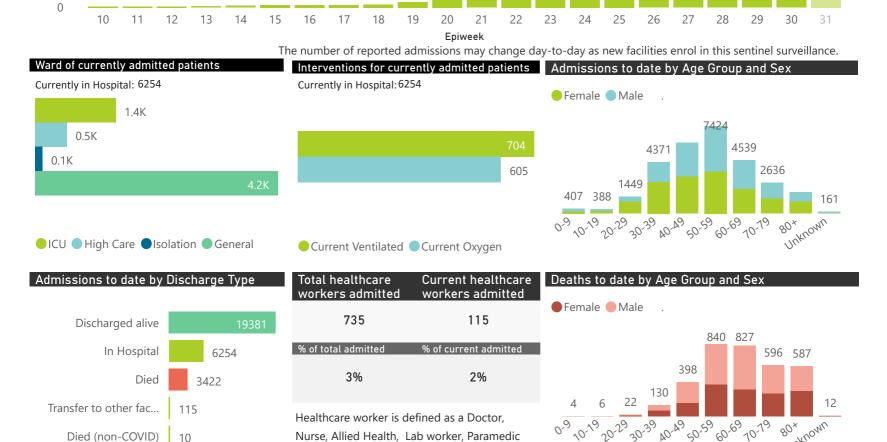

| Public Sector | Facilities Reporting | Admissions to date | Deaths to date | Discharged to date | Currently Admitted | Current ICU | Currently Ventilated |
|---------------|----------------------|--------------------|----------------|--------------------|--------------------|-------------|----------------------|
| Public        | 109                  | 13827              | 2833           | 8866               | 1785               | 122         | 59                   |
| Private       | 231                  | 29182              | 3422           | 19381              | 6254               | 1391        | 704                  |

340

Hospital Coverage:

100% Private Hospitals (of 432) 30% Public Hospitals (of 359) A patient is considered to have severe disease if they have developed ARDS, are in ICU or are ventilated

1513

763

10

28

This report presents data collected using clinical information from admitted patients of selected hospitals, to better understand COVID-19. Not all hospitals currently participate and new facilities continue to enroll. The data below refer to admitted patients with laboratory-confirmed COVID-19.

Nurse, Allied Health, Lab worker, Paramedic

or Porter

Died (non-COVID)