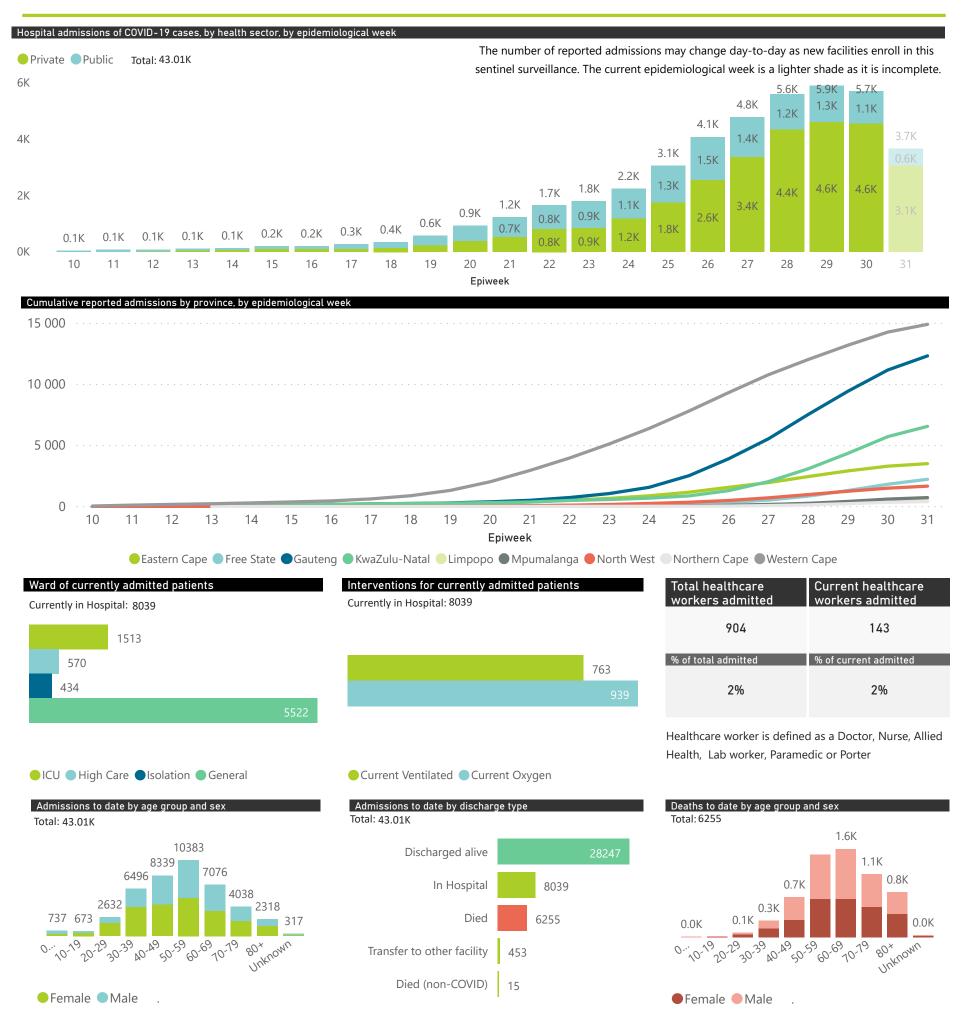

28247

8039

6255

Percentage ICU and Ventilated is shown for Provinces with reported admissions of over 200 patients

43009

Source: NICD DATCOV19 Platform

**Total** 

Contact: DATCOV19@nicd.ac.za or Dr Waasila Jassat 082 927 4138

340

Hospital Coverage:

100% Private Hospitals (of 432) 30% Public Hospitals (of 359) A patient is considered to have severe disease if they have developed ARDS, are in ICU or are ventilated

1513

763

10

28

This report presents data collected using clinical information from admitted patients of selected hospitals, to better understand COVID-19. Not all hospitals currently participate and new facilities continue to enroll. The data below refer to admitted patients with laboratory-confirmed COVID-19.

Nurse, Allied Health, Lab worker, Paramedic

or Porter

Died (non-COVID)