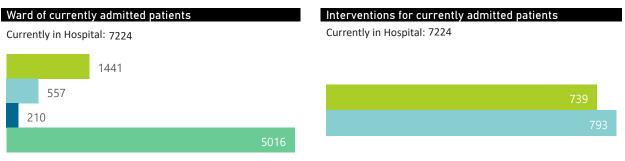

#### Sunday, 09 August 2020

### NICD COVID-19 Surveillance in Selected Hospitals

National

health Department: Health REPUBLIC OF SOUTH AFRICA This report presents data collected using clinical information from admitted patients at selected hospitals to identify trends in admissions of COVID-19 patients. Not all hospitals currently participate and new facilities continue to enroll. The data below refer to admitted patients with laboratory-confirmed COVID-19.

NATIONAL INSTITUTE FOR COMMUNICABLE DISEASES





## 🛑 Eastern Cape 🔵 Free State 🗨 Gauteng 🔍 KwaZulu-Natal 🦳 Limpopo 🗬 Mpumalanga 🛑 North West 🔍 Northern Cape 🛡 Western Cape



| Total healthcare workers admitted | Current healthcare workers admitted |  |  |
|-----------------------------------|-------------------------------------|--|--|
| 970                               | 108                                 |  |  |
| % of total admitted               | % of current admitted               |  |  |
| 2%                                | 1%                                  |  |  |
|                                   |                                     |  |  |

●ICU ● High Care ●Isolation ● General



### Current Ventilated Current Oxygen



Healthcare worker is defined as a Doctor, Nurse, Allied Health, Lab worker, Paramedic or Porter



Female Male

Source: NICD DATCOV19 Platform Contact: DATCOV19@nicd.ac.za or Dr Waasila Jassat 082 927 4138 Hospital Coverage