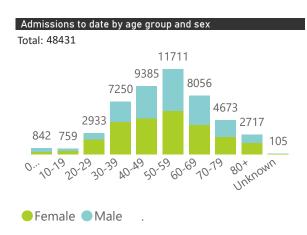

### Current Ventilated Current Oxygen

Healthcare worker is defined as a Doctor, Nurse, Allied Health, Lab worker, Paramedic or Porter

Female Male

Source: NICD DATCOV19 Platform Contact: DATCOV19@nicd.ac.za or Dr Waasila Jassat 082 927 4138 Hospital Coverage: 100% Private Hospitals (of 432) 40% Public Hospitals (of 359) A patient is considered to have severe disease if they have developed ARDS, are in ICU or are ventilated