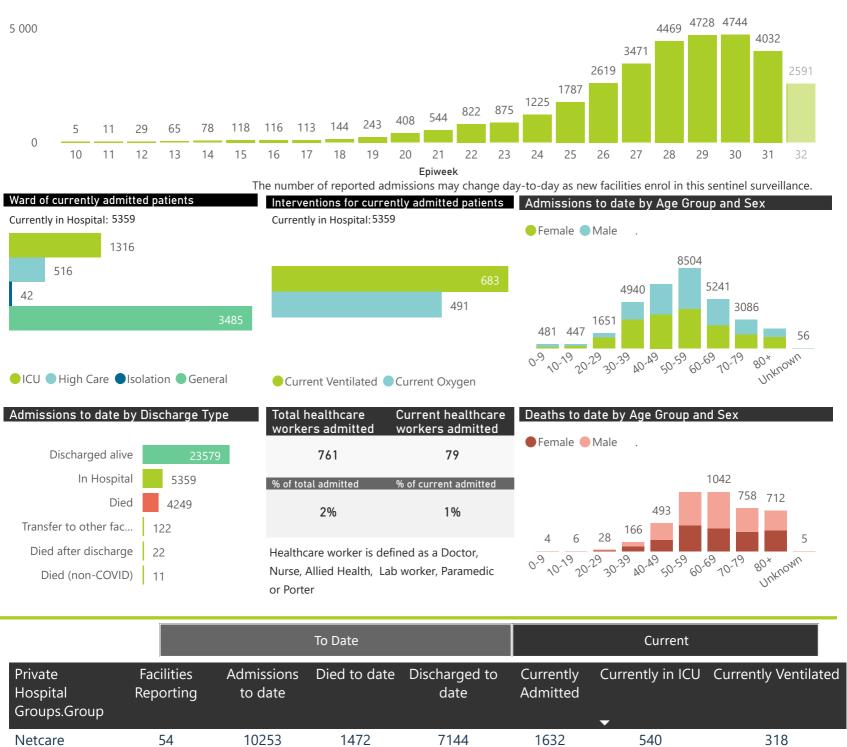

# NICD COVID-19 Surveillance in Selected Hospitals

Private Sector

This report presents data collected using clinical information from admitted patients of selected hospitals, to better understand COVID-19. Not all hospitals currently participate and new facilities continue to enroll. The data below refer to admitted patients with laboratory-confirmed COVID-19.

#### Daily admissions by epidemiological week

| 0.00.po.0.00.p |     |       |      |       |      | ▼    |     |
|----------------|-----|-------|------|-------|------|------|-----|
| Netcare        | 54  | 10253 | 1472 | 7144  | 1632 | 540  | 318 |
| Life           | 46  | 6585  | 759  | 4757  | 1061 | 289  | 89  |
| Mediclinic     | 48  | 7868  | 1068 | 5739  | 1044 | 280  | 164 |
| NHN            | 68  | 5420  | 628  | 3733  | 938  | 130  | 71  |
| Lenmed         | 9   | 1764  | 196  | 1312  | 255  | 47   | 27  |
| Clinix         | 6   | 791   | 66   | 430   | 294  | 21   | 8   |
| JMH            | 4   | 661   | 60   | 464   | 135  | 9    | 6   |
| Total          | 235 | 33342 | 4249 | 23579 | 5359 | 1316 | 683 |
|                |     |       |      |       |      |      |     |