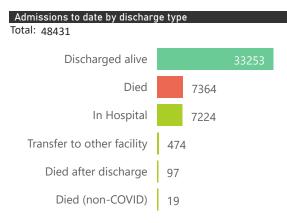

Public Sector **Facilities Reporting** Admissions to date Deaths to date Discharged to date **Currently Admitted** Current ICU Currently Ventilated 125 142 15089 3115 9674 1865 56 Public 4249 683 Private 235 33342 23579 5359 1316