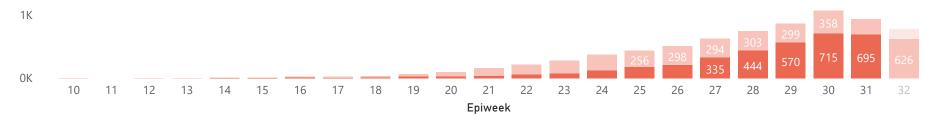

### Private Public

Deaths by epidemiological week and sector

The number of reported deaths may change day-to-day as new facilities enroll in this sentinel surveillance. The current epidemiological week is a lighter shade as it is incomplete.