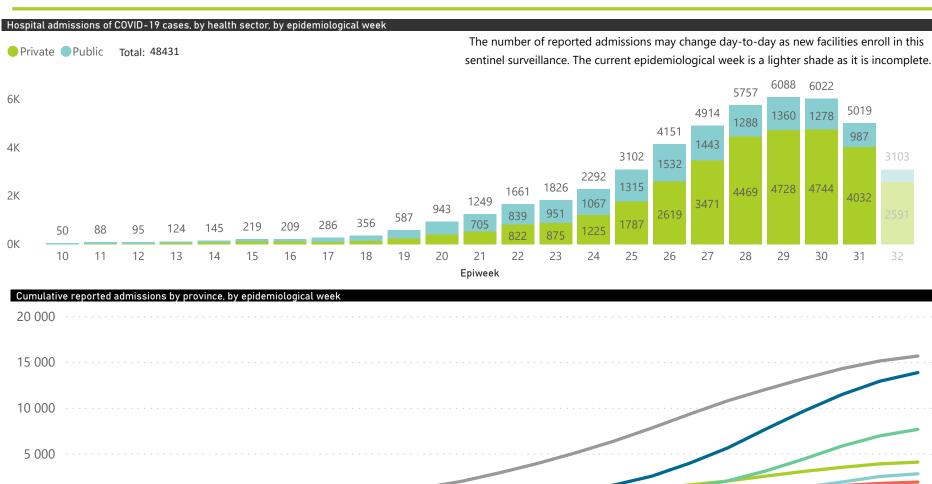

### Private Public

Deaths by epidemiological week and sector

The number of reported deaths may change day-to-day as new facilities enroll in this sentinel surveillance. The current epidemiological week is a lighter shade as it is incomplete.