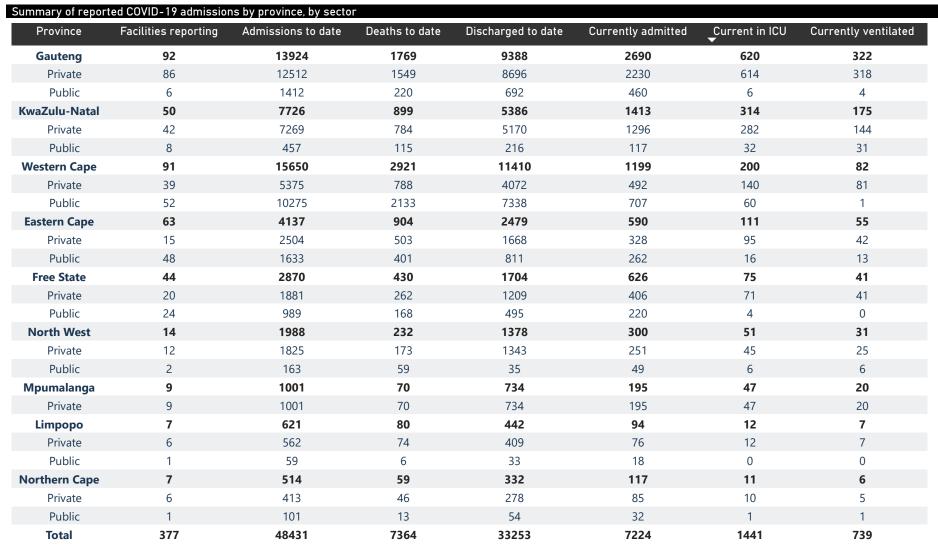

rage: 100% Private Hospitals (of 432) 40% Public Hospitals (of 359) A patient is considered to have severe disease if they have developed ARDS, are in ICU or are ventilated

### NICD COVID-19 Surveillance in Selected Hospitals



This report presents data collected using clinical information from admitted patients at selected hospitals to identify trends in admissions of COVID-19 patients. Not all hospitals currently participate and new facilities continue to enroll. The data below refer to admitted patients with laboratory-confirmed COVID-19.



### Private Public

Deaths by epidemiological week and sector

The number of reported deaths may change day-to-day as new facilities enroll in this sentinel surveillance. The current epidemiological week is a lighter shade as it is incomplete.





Public Sector **Facilities Reporting** Admissions to date Deaths to date Discharged to date **Currently Admitted** Current ICU Currently Ventilated 125 142 15089 3115 9674 1865 56 Public 4249 683 Private 235 33342 23579 5359 1316



Percentage ICU and Ventilated is shown for Provinces with reported admissions of over 200 patients

| Hospital Coverage:                                             |                |                    |                                                          |  |  |
|----------------------------------------------------------------|----------------|--------------------|----------------------------------------------------------|--|--|
| Source: NICD DATCOV19 Platform                                 | 100% Drivata   | Hospitals (of 432) | A patient is conside