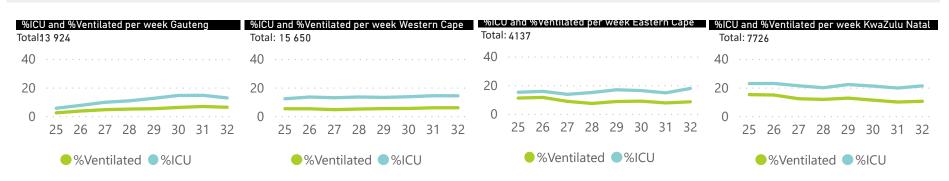

Percentage ICU and Ventilated is shown for Provinces with reported admissions of over 200 patients

| Hospital Coverage:                                             |                |                    |                                                          |  |  |
|----------------------------------------------------------------|----------------|--------------------|----------------------------------------------------------|--|--|
| Source: NICD DATCOV19 Platform                                 | 100% Drivata   | Hospitals (of 432) | A patient is considered to have severe disease if they h |  |  |
| Contact: DATCOV19@nicd.ac.za or Dr Waasila Jassat 082 927 4138 | 100% Private F | 10spitais (01 452) | developed ARDS, are in ICU or are ventilated             |  |  |
|                                                                | 40% Public H   | ospitals (of 359)  | developed ANDS, are in ICO of are ventilated             |  |  |