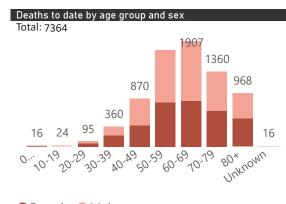

Public Sector **Facilities Reporting** Admissions to date Deaths to date Discharged to date **Currently Admitted** Current ICU Currently Ventilated 125 142 15089 3115 9674 1865 56 Public 4249 683 Private 235 33342 23579 5359 1316