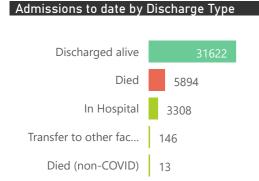

| Public Sector | Facilities Reporting | Admissions to date | Deaths to date | Discharged to date | Currently Admitted | Current ICU | Currently Ventilated |
|---------------|----------------------|--------------------|----------------|--------------------|--------------------|-------------|----------------------|
| Public        | 178                  | 20337              | 4511           | 13919              | 1890               | 108         | 63                   |
| Private       | 242                  | 40983              | 5894           | 31768              | 3308               | 904         | 444                  |