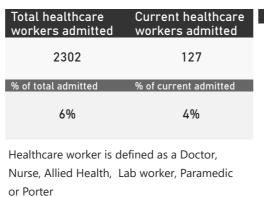

This report presents data collected using clinical information from admitted patients at selected hospitals to identify trends in admissions of COVID-19 patients. Not all hospitals currently participate and new facilities continue to enroll. The data below refer to admitted patients with laboratory-confirmed COVID-19.

A patient is considered to have severe disease if they have developed ARDS, are in ICU or are ventilated

Source: NICD DATCOV19 Platform

Contact: DATCOV19@nicd.ac.za or Dr Waasila Jassat 082 927 4138

Hospital Coverage: