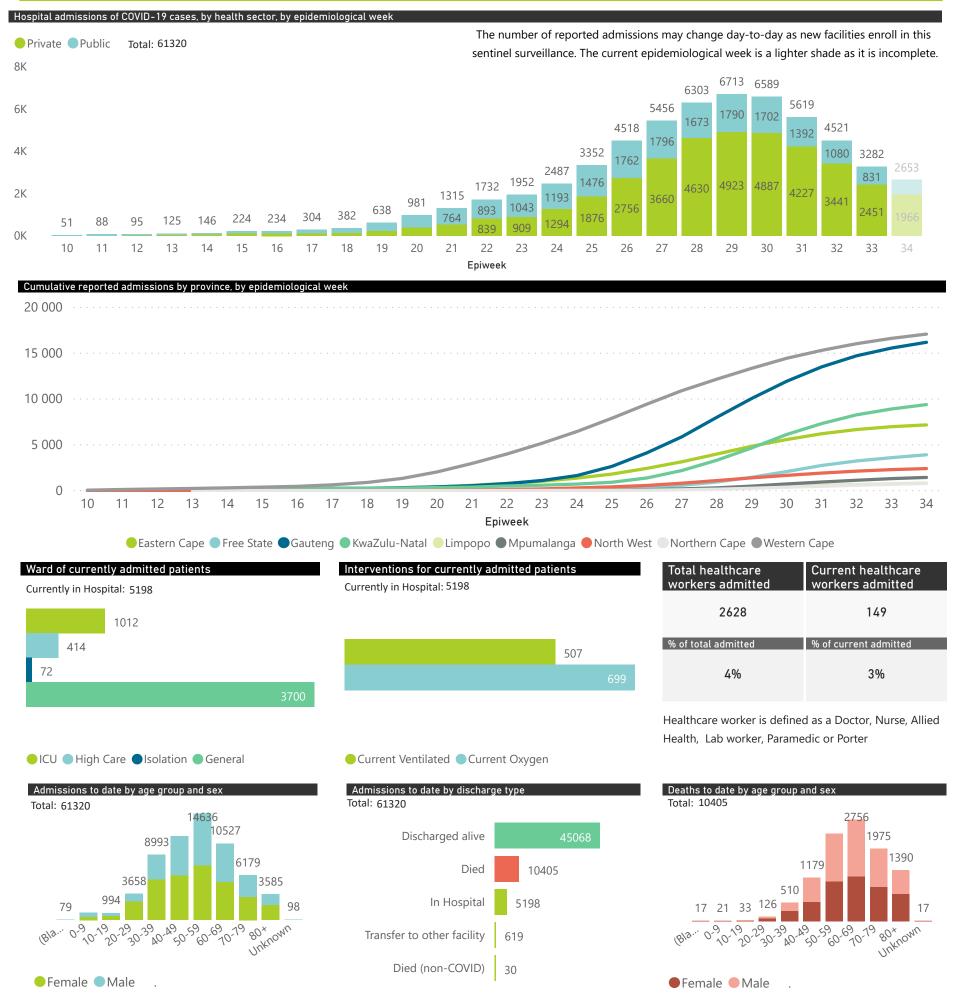

This report presents data collected using clinical information from admitted patients at selected hospitals to identify trends in admissions of COVID-19 patients. Not all hospitals currently participate and new facilities continue to enroll. The data below refer to admitted patients with laboratory-confirmed COVID-19.

A patient is considered to have severe disease if they have developed ARDS, are in ICU or are ventilated

Source: NICD DATCOV19 Platform

Contact: DATCOV19@nicd.ac.za or Dr Waasila Jassat 082 927 4138

Hospital Coverage:

Private Hospitals (of 432)
50% Public Hospitals (of 359)

The Western Cape government has been unable to provide daily data on patients who are on oxygen or ventilated, so this data is not up to date.

## NICD COVID-19 Surveillance in Selected Hospitals

National

This report presents data collected using clinical information from admitted patients at selected hospitals to identify trends in admissions of COVID-19 patients. Not all hospitals currently participate and new facilities continue to enroll. The data below refer to admitted patients with laboratory-confirmed COVID-19.

Epiweek

Summary of reported COVID-19 admissions by province, by sector Facilities reporting Admissions to date Deaths to date Discharged to date Currently admitted Current in ICU Currently ventilated Province Gauteng Private **Public** KwaZulu-Natal Private **Public Western Cape** Private **Public Eastern Cape** Private **Public Free State** Private **Public** Mpumalanga Private **Public North West** Private **Public Northern Cape** Private **Public** Limpopo Private **Public Total** 

| Public Sector | Facilities Reporting | Admissions to date | Deaths to date | Discharged to date | Currently Admitted | Current ICU | Currently Ventilated |
|---------------|----------------------|--------------------|----------------|--------------------|--------------------|-------------|----------------------|
| Public        | 178                  | 20337              | 4511           | 13919              | 1890               | 108         | 63                   |
| Private       | 242                  | 40983              | 5894           | 31768              | 3308               | 904         | 444                  |

Percentage ICU and Ventilated is shown for Provinces with reported admissions of over 200 patients

Source: NICD DATCOV19 Platform

Contact: DATCOV19@nicd.ac.za or Dr Waasila Jassat 082 927 4138

Hospital Coverage:

Private Hospitals (of 432)
50% Public Hospitals (of 359)

A patient is considered to have severe disease if they have developed ARDS, are in ICU or are ventilated

This report presents data collected using clinical information from admitted patients of selected hospitals, to better understand COVID-19. Not all hospitals currently participate and new facilities continue to enroll. The data below refer to admitted patients with laboratory-confirmed COVID-19.

● ICU ● High Care ● Isolation ● General

10332

6562

3928

48

Unknown

8228

|                                     |                         |                       | To Date      | Date                  |                       | Current          |                      |
|-------------------------------------|-------------------------|-----------------------|--------------|-----------------------|-----------------------|------------------|----------------------|
| Private<br>Hospital<br>Groups.Group | Facilities<br>Reporting | Admissions<br>to date | Died to date | Discharged to<br>date | Currently<br>Admitted | Currently in ICU | Currently Ventilated |
| Netcare                             | 54                      | 11707                 | 1857         | 8811                  | 1039                  | 328              | 190                  |
| Life                                | 47                      | 9059                  | 1318         | 7189                  | 552                   | 228              | 46                   |
| Mediclinic                          | 48                      | 9804                  | 1452         | 7583                  | 766                   | 181              | 120                  |
| NHN                                 | 72                      | 6604                  | 825          | 5143                  | 627                   | 115              | 61                   |
| Lenmed                              | 10                      | 2107                  | 261          | 1665                  | 181                   | 40               | 22                   |
| Clinix                              | 6                       | 894                   | 92           | 704                   | 97                    | 9                | 4                    |
| JMH                                 | 5                       | 808                   | 89           | 673                   | 46                    | 3                | 1                    |
| Total                               | 242                     | 40983                 | 5894         | 31768                 | 3308                  | 904              | 444                  |