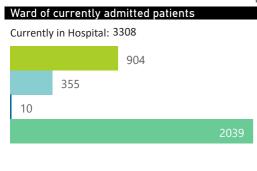

| Public Sector | Facilities Reporting | Admissions to date | Deaths to date | Discharged to date | Currently Admitted | Current ICU | Currently Ventilated |
|---------------|----------------------|--------------------|----------------|--------------------|--------------------|-------------|----------------------|
| Public        | 178                  | 20337              | 4511           | 13919              | 1890               | 108         | 63                   |
| Private       | 242                  | 40983              | 5894           | 31768              | 3308               | 904         | 444                  |