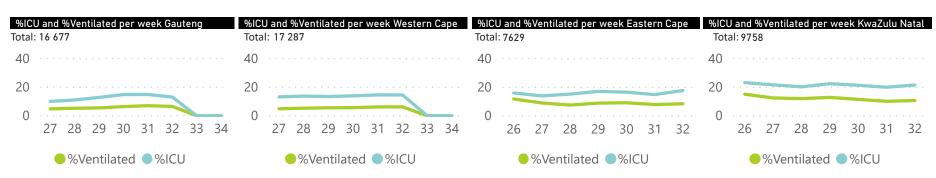

Percentage ICU and Ventilated is shown for Provinces with reported admissions of over 200 patients

Source: NICD DATCOV19 Platform

Contact: DATCOV19@nicd.ac.za or Dr Waasila Jassat 082 927 4138

Hospital Coverage:

A patient is considered to have severe disease if they have developed ARDS, are in ICU or are ventilated

Source: NICD DATCOV19 Platform

Contact: DATCOV19@nicd.ac.za or Dr Waasila Jassat 082 927 4138

Hospital Coverage: