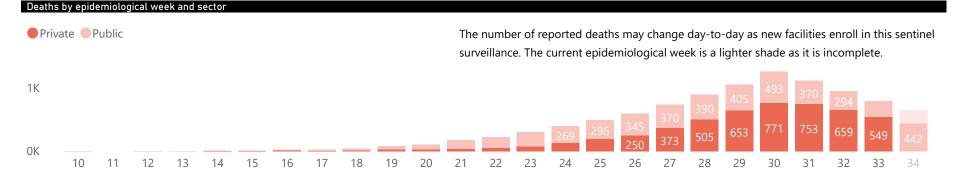

Epiweek

Summary of reported COVID-19 admissions by province, by sector Facilities reporting Admissions to date Deaths to date Discharged to date Currently admitted Current in ICU Currently ventilated Province Gauteng Private **Public** KwaZulu-Natal Private **Public Western Cape** Private **Public Eastern Cape** Private **Public Free State** Private **Public** Mpumalanga Private **Public North West** Private **Public Northern Cape** Private **Public** Limpopo Private **Public Total** 

| Public Sector | Facilities Reporting | Admissions to date | Deaths to date | Discharged to date | Currently Admitted | Current ICU | Currently Ventilated |
|---------------|----------------------|--------------------|----------------|--------------------|--------------------|-------------|----------------------|
| Public        | 178                  | 20337              | 4511           | 13919              | 1890               | 108         | 63                   |
| Private       | 242                  | 40983              | 5894           | 31768              | 3308               | 904         | 444                  |