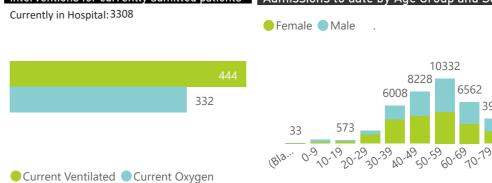

| Public Sector | Facilities Reporting | Admissions to date | Deaths to date | Discharged to date | Currently Admitted | Current ICU | Currently Ventilated |
|---------------|----------------------|--------------------|----------------|--------------------|--------------------|-------------|----------------------|
| Public        | 178                  | 20337              | 4511           | 13919              | 1890               | 108         | 63                   |
| Private       | 242                  | 40983              | 5894           | 31768              | 3308               | 904         | 444                  |

● ICU ● High Care ● Isolation ● General

10332

6562

3928

48

Unknown

8228

|                                     |                         |                       | To Date      | Date                  |                       | Current          |                      |
|-------------------------------------|-------------------------|-----------------------|--------------|-----------------------|-----------------------|------------------|----------------------|
| Private<br>Hospital<br>Groups.Group | Facilities<br>Reporting | Admissions<br>to date | Died to date | Discharged to<br>date | Currently<br>Admitted | Currently in ICU | Currently Ventilated |
| Netcare                             | 54                      | 11707                 | 1857         | 8811                  | 1039                  | 328              | 190                  |
| Life                                | 47                      | 9059                  | 1318         | 7189                  | 552                   | 228              | 46                   |
| Mediclinic                          | 48                      | 9804                  | 1452         | 7583                  | 766                   | 181              | 120                  |
| NHN                                 | 72                      | 6604                  | 825          | 5143                  | 627                   | 115              | 61                   |
| Lenmed                              | 10                      | 2107                  | 261          | 1665                  | 181                   | 40               | 22                   |
| Clinix                              | 6                       | 894                   | 92           | 704                   | 97                    | 9                | 4                    |
| JMH                                 | 5                       | 808                   | 89           | 673                   | 46                    | 3                | 1                    |
| Total                               | 242                     | 40983                 | 5894         | 31768                 | 3308                  | 904              | 444                  |