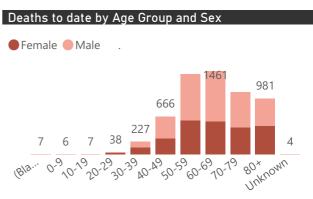

| Public Sector | Facilities Reporting | Admissions to date | Deaths to date | Discharged to date | Currently Admitted | Current ICU | Currently Ventilated |
|---------------|----------------------|--------------------|----------------|--------------------|--------------------|-------------|----------------------|
| Public        | 178                  | 20337              | 4511           | 13919              | 1890               | 108         | 63                   |
| Private       | 242                  | 40983              | 5894           | 31768              | 3308               | 904         | 444                  |