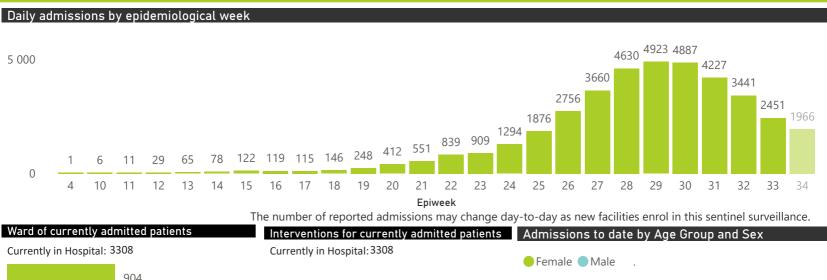

This report presents data collected using clinical information from admitted patients at selected hospitals to identify trends in admissions of COVID-19 patients. Not all hospitals currently participate and new facilities continue to enroll. The data below refer to admitted patients with laboratory-confirmed COVID-19.

## NICD COVID-19 Surveillance in Selected Hospitals

National

This report presents data collected using clinical information from admitted patients at selected hospitals to identify trends in admissions of COVID-19 patients. Not all hospitals currently participate and new facilities continue to enroll. The data below refer to admitted patients with laboratory-confirmed COVID-19.