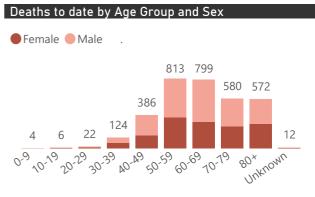

## Deaths by epidemiological week and sector

The number of reported deaths may change day-to-day as new facilities enroll in this sentinel surveillance. The current epidemiological week is a lighter shade as it is incomplete.