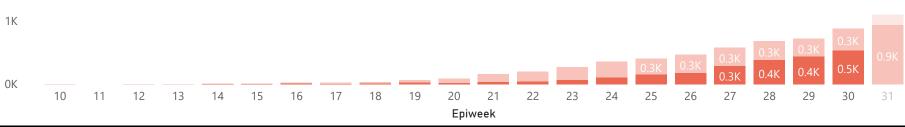

## Deaths by epidemiological week and sector

The number of reported deaths may change day-to-day as new facilities enroll in this sentinel surveillance. The current epidemiological week is a lighter shade as it is incomplete.