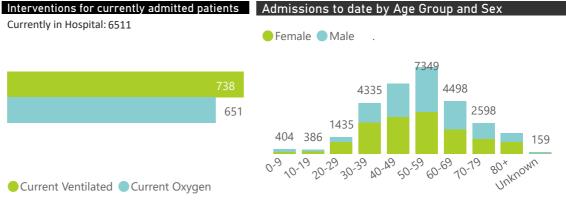

| Public Sector | Facilities Reporting | Admissions to date | Deaths to date | Discharged to date | Currently Admitted | Current ICU | Currently Ventilated |
|---------------|----------------------|--------------------|----------------|--------------------|--------------------|-------------|----------------------|
| Public        | 109                  | 13735              | 2814           | 8771               | 1808               | 119         | 61                   |
| Private       | 231                  | 28877              | 3318           | 18926              | 6511               | 1401        | 738                  |

Current healthcare

119

|                                     | To Date                 |                       |              |                       | Current               |                  |                      |
|-------------------------------------|-------------------------|-----------------------|--------------|-----------------------|-----------------------|------------------|----------------------|
| Private<br>Hospital<br>Groups.Group | Facilities<br>Reporting | Admissions<br>to date | Died to date | Discharged to<br>date | Currently<br>Admitted | Currently in ICU | Currently Ventilated |
| Netcare                             | 53                      | 9173                  | 1152         | 5793                  | 2227                  | 643              | 348                  |
| Mediclinic                          | 48                      | 6815                  | 842          | 4687                  | 1275                  | 279              | 193                  |
| Life                                | 45                      | 5309                  | 540          | 3511                  | 1258                  | 274              | 89                   |
| NHN                                 | 66                      | 4752                  | 504          | 3113                  | 1029                  | 128              | 67                   |
| Lenmed                              | 9                       | 1547                  | 172          | 1101                  | 273                   | 44               | 22                   |
| Clinix                              | 6                       | 728                   | 57           | 372                   | 298                   | 19               | 8                    |
| JMH                                 | 4                       | 553                   | 51           | 349                   | 151                   | 14               | 11                   |
| Total                               | 231                     | 28877                 | 3318         | 18926                 | 6511                  | 1401             | 738                  |