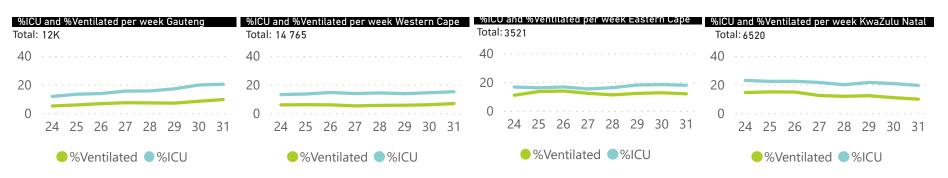

Percentage ICU and Ventilated is shown for Provinces with reported admissions of over 200 patients

Source: NICD DATCOV19 Platform

Contact: DATCOV19@nicd.ac.za or Dr Waasila Jassat 082 927 4138

Hospital Coverage: