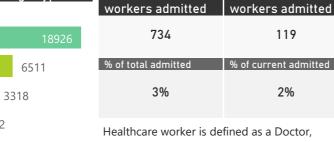

| Public Sector | Facilities Reporting | Admissions to date | Deaths to date | Discharged to date | Currently Admitted | Current ICU | Currently Ventilated |
|---------------|----------------------|--------------------|----------------|--------------------|--------------------|-------------|----------------------|
| Public        | 109                  | 13735              | 2814           | 8771               | 1808               | 119         | 61                   |
| Private       | 231                  | 28877              | 3318           | 18926              | 6511               | 1401        | 738                  |

Current healthcare

119

|                                     | To Date                 |                       |              |                       | Current               |                  |                      |
|-------------------------------------|-------------------------|-----------------------|--------------|-----------------------|-----------------------|------------------|----------------------|
| Private<br>Hospital<br>Groups.Group | Facilities<br>Reporting | Admissions<br>to date | Died to date | Discharged to<br>date | Currently<br>Admitted | Currently in ICU | Currently Ventilated |
| Netcare                             | 53                      | 9173                  | 1152         | 5793                  | 2227                  | 643              | 348                  |
| Mediclinic                          | 48                      | 6815                  | 842          | 4687                  | 1275                  | 279              | 193                  |
| Life                                | 45                      | 5309                  | 540          | 3511                  | 1258                  | 274              | 89                   |
| NHN                                 | 66                      | 4752                  | 504          | 3113                  | 1029                  | 128              | 67                   |
| Lenmed                              | 9                       | 1547                  | 172          | 1101                  | 273                   | 44               | 22                   |
| Clinix                              | 6                       | 728                   | 57           | 372                   | 298                   | 19               | 8                    |
| JMH                                 | 4                       | 553                   | 51           | 349                   | 151                   | 14               | 11                   |
| Total                               | 231                     | 28877                 | 3318         | 18926                 | 6511                  | 1401             | 738                  |