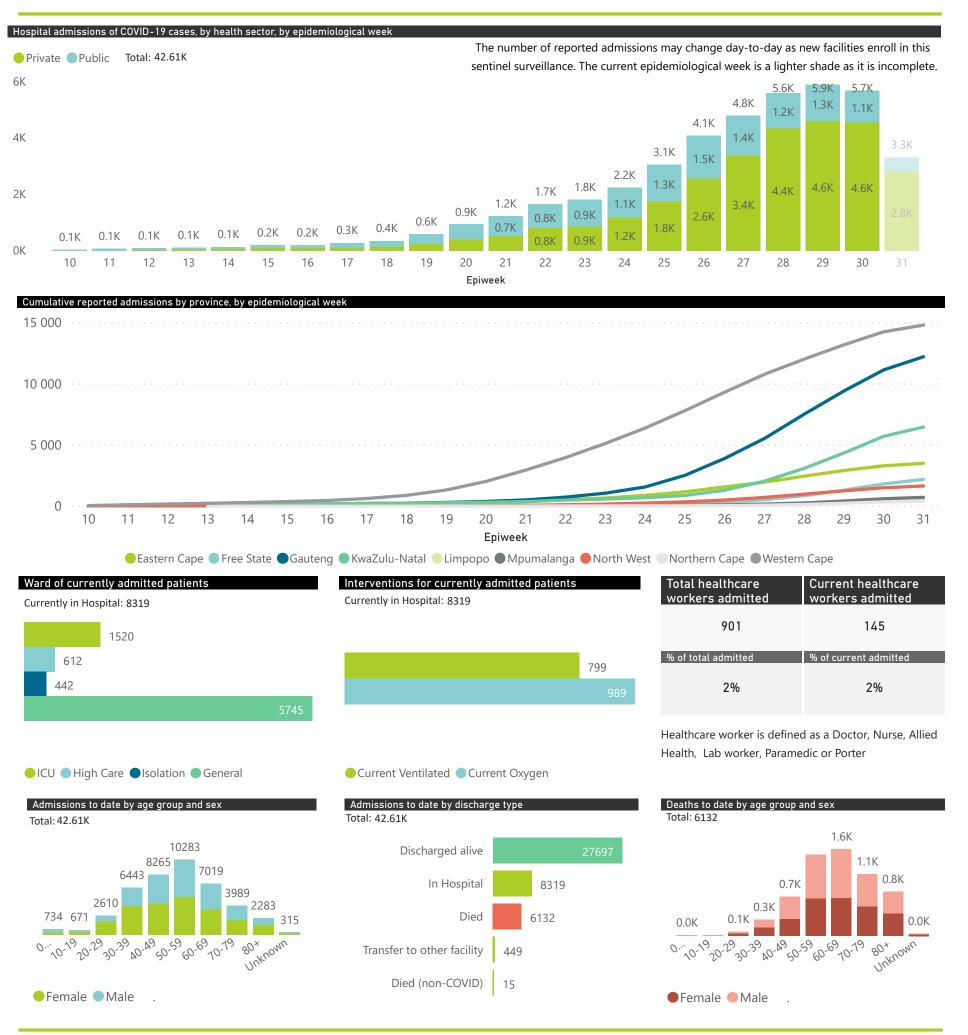

## NICD COVID-19 Surveillance in Selected Hospitals

National

This report presents data collected using clinical information from admitted patients at selected hospitals to identify trends in admissions of COVID-19 patients. Not all hospitals currently participate and new facilities continue to enroll. The data below refer to admitted patients with laboratory-confirmed COVID-19.

## NICD COVID-19 Surveillance in Selected Hospitals

0

This report presents data collected using clinical information from admitted patients of selected hospitals, to better understand COVID-19. Not all hospitals currently participate and new facilities continue to enroll. The data below refer to admitted patients with laboratory-confirmed COVID-19.

| Summary of reported COVID-19 admissions by province, by sector |                      |                    |                |                    |                    |                |                      |
|----------------------------------------------------------------|----------------------|--------------------|----------------|--------------------|--------------------|----------------|----------------------|
| Province                                                       | Facilities reporting | Admissions to date | Deaths to date | Discharged to date | Currently admitted | Current in ICU | Currently ventilated |
| Gauteng                                                        | 91                   | 12269              | 1402           | 7577               | 3232               | 653            | 345                  |
| Private                                                        | 85                   | 10977              | 1207           | 7011               | 2737               | 645            | 341                  |
| Public                                                         | 6                    | 1292               | 195            | 566                | 495                | 8              | 4                    |
| KwaZulu-Natal                                                  | 49                   | 6520               | 668            | 4106               | 1728               | 341            | 184                  |
| Private                                                        | 42                   | 6116               | 567            | 3922               | 1618               | 309            | 150                  |
| Public                                                         | 7                    | 404                | 101            | 184                | 110                | 32             | 34                   |
| <b>Western Cape</b>                                            | 89                   | 14765              | 2694           | 10574              | 1450               | 217            | 95                   |
| Private                                                        | 38                   | 5015               | 698            | 3641               | 658                | 159            | 94                   |
| Public                                                         | 51                   | 9750               | 1996           | 6933               | 792                | 58             | 1                    |
| Eastern Cape                                                   | 38                   | 3521               | 743            | 1979               | 651                | 109            | 65                   |
| Private                                                        | 14                   | 2205               | 415            | 1342               | 445                | 98             | 50                   |
| Public                                                         | 24                   | 1316               | 328            | 637                | 206                | 11             | 15                   |
| Free State                                                     | 36                   | 2207               | 313            | 1225               | 559                | 68             | 40                   |
| Private                                                        | 19                   | 1498               | 181            | 885                | 428                | 65             | 40                   |
| Public                                                         | 17                   | 709                | 132            | 340                | 131                | 3              | 0                    |
| North West                                                     | 14                   | 1691               | 176            | 1106               | 338                | 62             | 33                   |
| Private                                                        | 12                   | 1554               | 126            | 1074               | 297                | 58             | 29                   |
| Public                                                         | 2                    | 137                | 50             | 32                 | 41                 | 4              | 4                    |
| Mpumalanga                                                     | 9                    | 729                | 42             | 503                | 182                | 43             | 17                   |
| Private                                                        | 9                    | 729                | 42             | 503                | 182                | 43             | 17                   |
| <b>Northern Cape</b>                                           | 7                    | 409                | 39             | 253                | 112                | 15             | 12                   |
| Private                                                        | 6                    | 320                | 31             | 205                | 80                 | 12             | 9                    |
| Public                                                         | 1                    | 89                 | 8              | 48                 | 32                 | 3              | 3                    |
| Limpopo                                                        | 7                    | 501                | 55             | 374                | 67                 | 12             | 8                    |
| Private                                                        | 6                    | 463                | 51             | 343                | 66                 | 12             | 8                    |
| Public                                                         | 1                    | 38                 | 4              | 31                 | 1                  | 0              | 0                    |
| Total                                                          | 340                  | 42612              | 6132           | 27697              | 8319               | 1520           | 799                  |

| Public Sector | Facilities Reporting | Admissions to date | Deaths to date | Discharged to date | Currently Admitted | Current ICU | Currently Ventilated |
|---------------|----------------------|--------------------|----------------|--------------------|--------------------|-------------|----------------------|
| Public        | 109                  | 13735              | 2814           | 8771               | 1808               | 119         | 61                   |
| Private       | 231                  | 28877              | 3318           | 18926              | 6511               | 1401        | 738                  |

Percentage ICU and Ventilated is shown for Provinces with reported admissions of over 200 patients

Source: NICD DATCOV19 Platform

Contact: DATCOV19@nicd.ac.za or Dr Waasila Jassat 082 927 4138

Hospital Coverage:

Private Hospitals (of 432)
30% Public Hospitals (of 359)

A patient is considered to have severe disease if they have developed ARDS, are in ICU or are ventilated

20

21

Epiweek The number of reported admissions may change day-to-day as new facilities enrol in this sentinel surveillance.

23

24

25

26

27

28

29

30

31

866

817

22

28

12

13

11

78

14

114

15

115

16

Current VentilatedCurrent Oxygen

242

19

143

18

114

17

Admissions to date by Discharge Type

Discharged alive

Transfer to other fac...

Died (non-COVID)

In Hospital

Died

or Porter

Total healthcare

Current healthcare

119

|                                     | To Date                 |                       |              |                       | Current               |                  |                      |
|-------------------------------------|-------------------------|-----------------------|--------------|-----------------------|-----------------------|------------------|----------------------|
| Private<br>Hospital<br>Groups.Group | Facilities<br>Reporting | Admissions<br>to date | Died to date | Discharged to<br>date | Currently<br>Admitted | Currently in ICU | Currently Ventilated |
| Netcare                             | 53                      | 9173                  | 1152         | 5793                  | 2227                  | 643              | 348                  |
| Mediclinic                          | 48                      | 6815                  | 842          | 4687                  | 1275                  | 279              | 193                  |
| Life                                | 45                      | 5309                  | 540          | 3511                  | 1258                  | 274              | 89                   |
| NHN                                 | 66                      | 4752                  | 504          | 3113                  | 1029                  | 128              | 67                   |
| Lenmed                              | 9                       | 1547                  | 172          | 1101                  | 273                   | 44               | 22                   |
| Clinix                              | 6                       | 728                   | 57           | 372                   | 298                   | 19               | 8                    |
| JMH                                 | 4                       | 553                   | 51           | 349                   | 151                   | 14               | 11                   |
| Total                               | 231                     | 28877                 | 3318         | 18926                 | 6511                  | 1401             | 738                  |