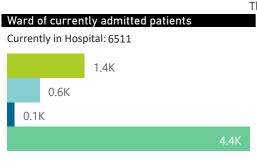

## NICD COVID-19 Surveillance in Selected Hospitals

0

This report presents data collected using clinical information from admitted patients of selected hospitals, to better understand COVID-19. Not all hospitals currently participate and new facilities continue to enroll. The data below refer to admitted patients with laboratory-confirmed COVID-19.