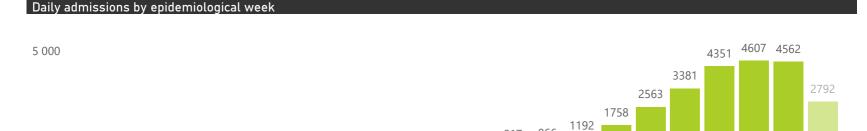

20

21

Epiweek The number of reported admissions may change day-to-day as new facilities enrol in this sentinel surveillance.

23

24

25

26

27