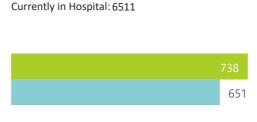

| Public Sector | Facilities Reporting | Admissions to date | Deaths to date | Discharged to date | Currently Admitted | Current ICU | Currently Ventilated |
|---------------|----------------------|--------------------|----------------|--------------------|--------------------|-------------|----------------------|
| Public        | 109                  | 13735              | 2814           | 8771               | 1808               | 119         | 61                   |
| Private       | 231                  | 28877              | 3318           | 18926              | 6511               | 1401        | 738                  |

Current healthcare

119

|                                     | To Date                 |                       |              |                       | Current               |                  |                      |
|-------------------------------------|-------------------------|-----------------------|--------------|-----------------------|-----------------------|------------------|----------------------|
| Private<br>Hospital<br>Groups.Group | Facilities<br>Reporting | Admissions<br>to date | Died to date | Discharged to<br>date | Currently<br>Admitted | Currently in ICU | Currently Ventilated |
| Netcare                             | 53                      | 9173                  | 1152         | 5793                  | 2227                  | 643              | 348                  |
| Mediclinic                          | 48                      | 6815                  | 842          | 4687                  | 1275                  | 279              | 193                  |
| Life                                | 45                      | 5309                  | 540          | 3511                  | 1258                  | 274              | 89                   |
| NHN                                 | 66                      | 4752                  | 504          | 3113                  | 1029                  | 128              | 67                   |
| Lenmed                              | 9                       | 1547                  | 172          | 1101                  | 273                   | 44               | 22                   |
| Clinix                              | 6                       | 728                   | 57           | 372                   | 298                   | 19               | 8                    |
| JMH                                 | 4                       | 553                   | 51           | 349                   | 151                   | 14               | 11                   |
| Total                               | 231                     | 28877                 | 3318         | 18926                 | 6511                  | 1401             | 738                  |