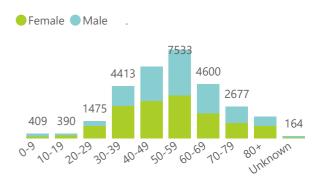

The number of reported admissions may change day-to-day as new facilities enrol in this sentinel surveillance. Interventions for currently admitted patients Admissions to date by Age Group and Sex

Current VentilatedCurrent Oxygen