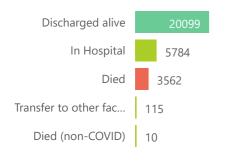

| Public Sector<br>▼ | Facilities Reporting | Admissions to date | Deaths to date | Discharged to date | Currently Admitted | Current ICU | Currently Ventilated |
|--------------------|----------------------|--------------------|----------------|--------------------|--------------------|-------------|----------------------|
| Public             | 114                  | 13978              | 2865           | 8966               | 1798               | 122         | 60                   |
| Private            | 231                  | 29570              | 3562           | 20099              | 5784               | 1336        | 652                  |

Currently in Hospital: 5784

|                                     | To Date                 |                       |              |                       | Current               |                  |                      |
|-------------------------------------|-------------------------|-----------------------|--------------|-----------------------|-----------------------|------------------|----------------------|
| Private<br>Hospital<br>Groups.Group | Facilities<br>Reporting | Admissions<br>to date | Died to date | Discharged to<br>date | Currently<br>Admitted | Currently in ICU | Currently Ventilated |
| Netcare                             | 53                      | 9404                  | 1273         | 6293                  | 1837                  | 591              | 295                  |
| Life                                | 45                      | 5358                  | 567          | 3701                  | 1090                  | 271              | 87                   |
| Mediclinic                          | 48                      | 7019                  | 908          | 4971                  | 1129                  | 263              | 165                  |
| NHN                                 | 66                      | 4888                  | 526          | 3227                  | 1026                  | 134              | 67                   |
| Lenmed                              | 9                       | 1567                  | 172          | 1146                  | 248                   | 44               | 22                   |
| Clinix                              | 6                       | 756                   | 59           | 386                   | 310                   | 23               | 11                   |
| JMH                                 | 4                       | 578                   | 57           | 375                   | 144                   | 10               | 5                    |
| Total                               | 231                     | 29570                 | 3562         | 20099                 | 5784                  | 1336             | 652                  |