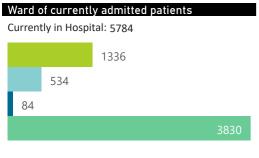

The number of reported admissions may change day-to-day as new facilities enrol in this sentinel surveillance. Interventions for currently admitted patients Admissions to date by Age Group and Sex

Current VentilatedCurrent Oxygen

Currently in Hospital: 5784

|                                     | To Date                 |                       |              |                       | Current               |                  |                      |
|-------------------------------------|-------------------------|-----------------------|--------------|-----------------------|-----------------------|------------------|----------------------|
| Private<br>Hospital<br>Groups.Group | Facilities<br>Reporting | Admissions<br>to date | Died to date | Discharged to<br>date | Currently<br>Admitted | Currently in ICU | Currently Ventilated |
| Netcare                             | 53                      | 9404                  | 1273         | 6293                  | 1837                  | 591              | 295                  |
| Life                                | 45                      | 5358                  | 567          | 3701                  | 1090                  | 271              | 87                   |
| Mediclinic                          | 48                      | 7019                  | 908          | 4971                  | 1129                  | 263              | 165                  |
| NHN                                 | 66                      | 4888                  | 526          | 3227                  | 1026                  | 134              | 67                   |
| Lenmed                              | 9                       | 1567                  | 172          | 1146                  | 248                   | 44               | 22                   |
| Clinix                              | 6                       | 756                   | 59           | 386                   | 310                   | 23               | 11                   |
| JMH                                 | 4                       | 578                   | 57           | 375                   | 144                   | 10               | 5                    |
| Total                               | 231                     | 29570                 | 3562         | 20099                 | 5784                  | 1336             | 652                  |