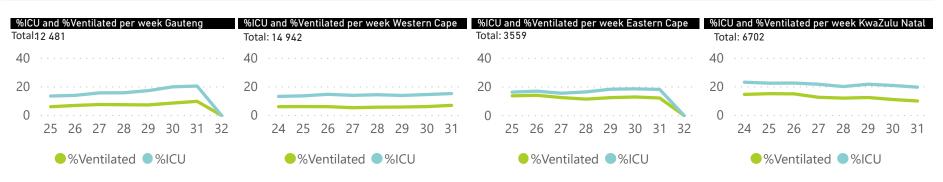

Percentage ICU and Ventilated is shown for Provinces with reported admissions of over 200 patients

Source: NICD DATCOV19 Platform

Contact: DATCOV19@nicd.ac.za or Dr Waasila Jassat 082 927 4138

Hospital Coverage: