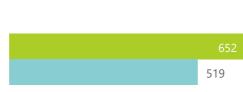

| Public Sector<br>▼ | Facilities Reporting | Admissions to date | Deaths to date | Discharged to date | Currently Admitted | Current ICU | Currently Ventilated |
|--------------------|----------------------|--------------------|----------------|--------------------|--------------------|-------------|----------------------|
| Public             | 114                  | 13978              | 2865           | 8966               | 1798               | 122         | 60                   |
| Private            | 231                  | 29570              | 3562           | 20099              | 5784               | 1336        | 652                  |