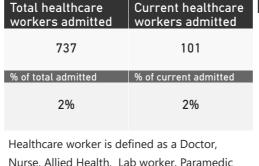

The number of reported admissions may change day-to-day as new facilities enrol in this sentinel surveillance. Interventions for currently admitted patients Admissions to date by Age Group and Sex

Current VentilatedCurrent Oxygen