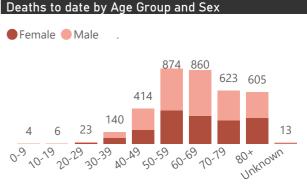

The number of reported admissions may change day-to-day as new facilities enrol in this sentinel surveillance. Interventions for currently admitted patients Admissions to date by Age Group and Sex

Current VentilatedCurrent Oxygen