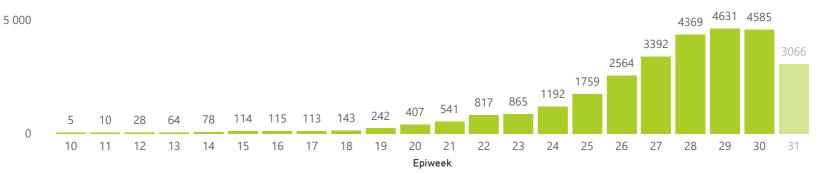

The number of reported admissions may change day-to-day as new facilities enrol in this sentinel surveillance. Interventions for currently admitted patients Admissions to date by Age Group and Sex

Current VentilatedCurrent Oxygen