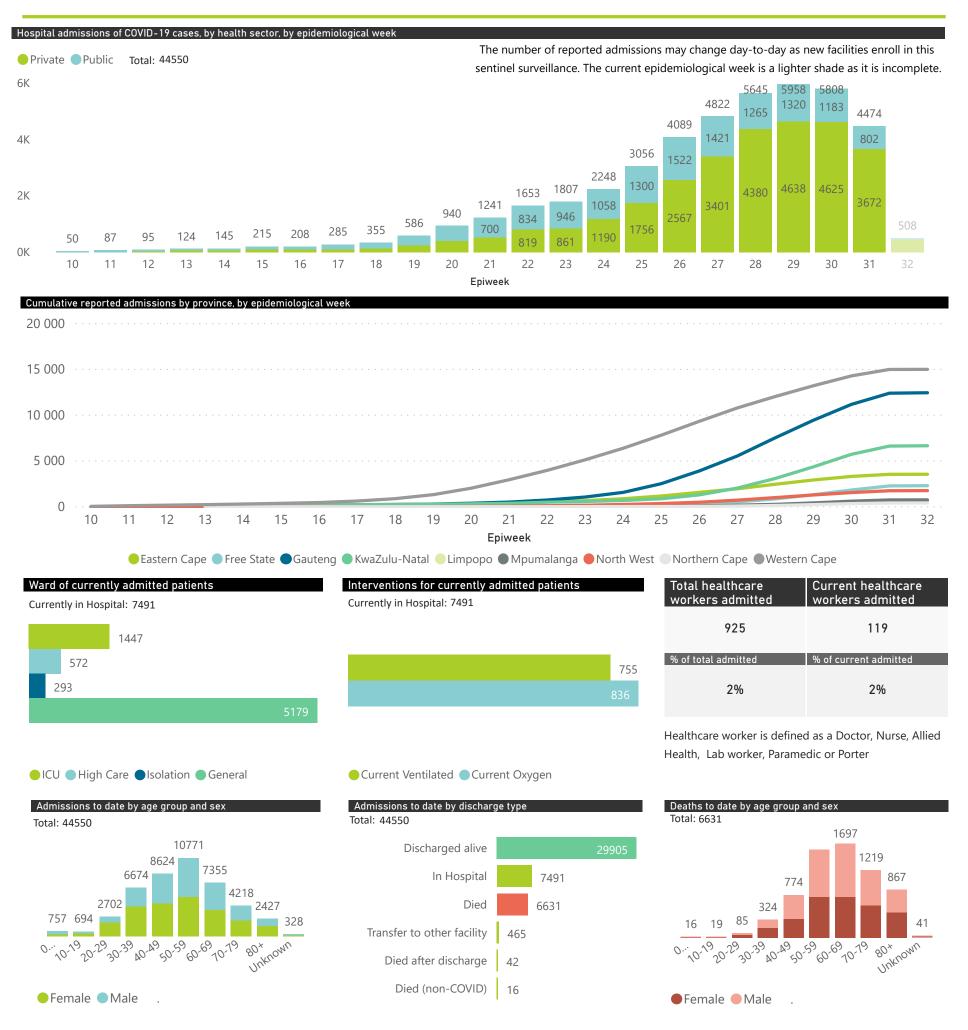

## NICD COVID-19 Surveillance in Selected Hospitals

National

This report presents data collected using clinical information from admitted patients at selected hospitals to identify trends in admissions of COVID-19 patients. Not all hospitals currently participate and new facilities continue to enroll. The data below refer to admitted patients with laboratory-confirmed COVID-19.

The number of reported deaths may change day-to-day as new facilities enroll in this sentinel surveillance. The current epidemiological week is a lighter shade as it is incomplete.

| Summary of reported COVID-19 admissions by province, by sector |                      |                    |                |                    |                    |                |                      |
|----------------------------------------------------------------|----------------------|--------------------|----------------|--------------------|--------------------|----------------|----------------------|
| Province                                                       | Facilities reporting | Admissions to date | Deaths to date | Discharged to date | Currently admitted | Current in ICU | Currently ventilated |
| Gauteng                                                        | 92                   | 12786              | 1564           | 8406               | 2749               | 604            | 314                  |
| Private                                                        | 86                   | 11436              | 1353           | 7746               | 2310               | 598            | 310                  |
| Public                                                         | 6                    | 1350               | 211            | 660                | 439                | 6              | 4                    |
| KwaZulu-Natal                                                  | 49                   | 6957               | 766            | 4595               | 1574               | 327            | 176                  |
| Private                                                        | 42                   | 6525               | 654            | 4400               | 1457               | 296            | 145                  |
| Public                                                         | 7                    | 432                | 112            | 195                | 117                | 31             | 31                   |
| Western Cape                                                   | 90                   | 15069              | 2779           | 10871              | 1336               | 213            | 94                   |
| Private                                                        | 38                   | 5137               | 735            | 3812               | 570                | 157            | 93                   |
| Public                                                         | 52                   | 9932               | 2044           | 7059               | 766                | 56             | 1                    |
| Eastern Cape                                                   | 44                   | 3665               | 804            | 2136               | 570                | 109            | 53                   |
| Private                                                        | 14                   | 2260               | 448            | 1436               | 371                | 97             | 42                   |
| Public                                                         | 30                   | 1405               | 356            | 700                | 199                | 12             | 11                   |
| <b>North West</b>                                              | 14                   | 1850               | 200            | 1238               | 340                | 64             | 37                   |
| Private                                                        | 12                   | 1704               | 149            | 1205               | 292                | 59             | 32                   |
| Public                                                         | 2                    | 146                | 51             | 33                 | 48                 | 5              | 5                    |
| Free State                                                     | 39                   | 2438               | 365            | 1423               | 539                | 62             | 43                   |
| Private                                                        | 20                   | 1649               | 216            | 1034               | 395                | 59             | 43                   |
| Public                                                         | 19                   | 789                | 149            | 389                | 144                | 3              | 0                    |
| Mpumalanga                                                     | 9                    | 785                | 49             | 564                | 170                | 42             | 15                   |
| Private                                                        | 9                    | 785                | 49             | 564                | 170                | 42             | 15                   |
| <b>Northern Cape</b>                                           | 7                    | 442                | 43             | 278                | 116                | 18             | 14                   |
| Private                                                        | 6                    | 347                | 35             | 226                | 82                 | 15             | 11                   |
| Public                                                         | 1                    | 95                 | 8              | 52                 | 34                 | 3              | 3                    |
| Limpopo                                                        | 7                    | 558                | 61             | 394                | 97                 | 8              | 9                    |
| Private                                                        | 6                    | 500                | 56             | 361                | 79                 | 8              | 9                    |
| Public                                                         | 1                    | 58                 | 5              | 33                 | 18                 | 0              | 0                    |
| Total                                                          | 351                  | 44550              | 6631           | 29905              | 7491               | 1447           | 755                  |

The number of reported admissions may change day-to-day as new facilities enrol in this sentinel surveillance.

Interventions for currently admitted patients

Admissions to date by Age Group and Sex

Current VentilatedCurrent Oxygen