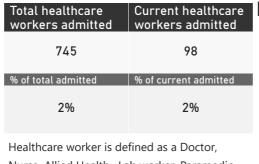

Coverage:

100% Private Hospitals (of 432)33% Public Hospitals (of 359)

A patient is considered to have severe disease if they have developed ARDS, are in ICU or are ventilated



This report presents data collected using clinical information from admitted patients of selected hospitals, to better understand COVID-19. Not all hospitals currently participate and new facilities continue to enroll. The data below refer to admitted patients with laboratory-confirmed COVID-19.







The number of reported admissions may change day-to-day as new facilities enrol in this sentinel surveillance.

Interventions for currently admitted patients

Admissions to date by Age Group and Sex





Current VentilatedCurrent Oxygen

Currently in Hospital: 5726





## Admissions to date by Discharge Type









|                                     | To Date                 |                       |              |                       | Current               |                  |                      |
|-------------------------------------|-------------------------|-----------------------|--------------|-----------------------|-----------------------|------------------|----------------------|
| Private<br>Hospital<br>Groups.Group | Facilities<br>Reporting | Admissions<br>to date | Died to date | Discharged to<br>date | Currently<br>Admitted | Currently in ICU | Currently Ventilated |
| Netcare                             | 53                      | 9575                  | 1310         | 6458                  | 1806                  | 580              | 312                  |
| Life