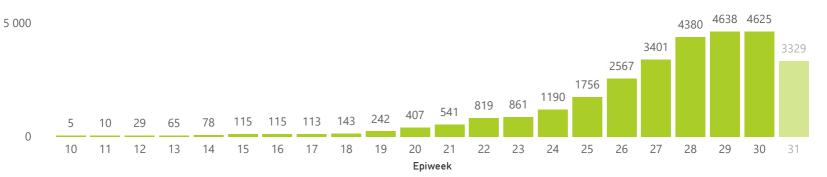

The number of reported admissions may change day-to-day as new facilities enrol in this sentinel surveillance.

Interventions for currently admitted patients

Admissions to date by Age Group and Sex

Current VentilatedCurrent Oxygen