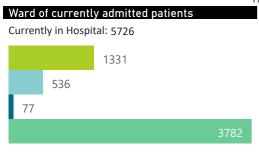

The number of reported admissions may change day-to-day as new facilities enrol in this sentinel surveillance.

Interventions for currently admitted patients

Admissions to date by Age Group and Sex

Current VentilatedCurrent Oxygen

Currently in Hospital: 5726