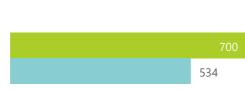

The number of reported admissions may change day-to-day as new facilities enrol in this sentinel surveillance.

Interventions for currently admitted patients

Admissions to date by Age Group and Sex

Current VentilatedCurrent Oxygen

| Public Sector<br>▼ | Facilities Reporting | Admissions to date | Deaths to date | Discharged to date | Currently Admitted | Current ICU | Currently Ventilated |
|--------------------|----------------------|--------------------|----------------|--------------------|--------------------|-------------|----------------------|
| Public             | 118                  | 14207              | 2936           | 9121               | 1765               | 116         | 55                   |
| Private            | 233                  | 30343              | 3695           | 20784              | 5726               | 1331        | 700                  |