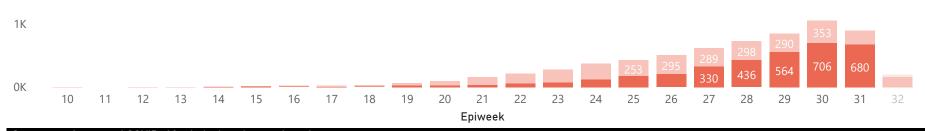

The number of reported deaths may change day-to-day as new facilities enroll in this sentinel surveillance. The current epidemiological week is a lighter shade as it is incomplete.

| Summary of reported COVID-19 admissions by province, by sector |                      |                    |                |                    |                    |                |                      |
|----------------------------------------------------------------|----------------------|--------------------|----------------|--------------------|--------------------|----------------|----------------------|
| Province                                                       | Facilities reporting | Admissions to date | Deaths to date | Discharged to date | Currently admitted | Current in ICU | Currently ventilated |
| Gauteng                                                        | 92                   | 12786              | 1564           | 8406               | 2749               | 604            | 314                  |
| Private                                                        | 86                   | 11436              | 1353           | 7746               | 2310               | 598            | 310                  |
| Public                                                         | 6                    | 1350               | 211            | 660                | 439                | 6              | 4                    |
| KwaZulu-Natal                                                  | 49                   | 6957               | 766            | 4595               | 1574               | 327            | 176                  |
| Private                                                        | 42                   | 6525               | 654            | 4400               | 1457               | 296            | 145                  |
| Public                                                         | 7                    | 432                | 112            | 195                | 117                | 31             | 31                   |
| Western Cape                                                   | 90                   | 15069              | 2779           | 10871              | 1336               | 213            | 94                   |
| Private                                                        | 38                   | 5137               | 735            | 3812               | 570                | 157            | 93                   |
| Public                                                         | 52                   | 9932               | 2044           | 7059               | 766                | 56             | 1                    |
| Eastern Cape                                                   | 44                   | 3665               | 804            | 2136               | 570                | 109            | 53                   |
| Private                                                        | 14                   | 2260               | 448            | 1436               | 371                | 97             | 42                   |
| Public                                                         | 30                   | 1405               | 356            | 700                | 199                | 12             | 11                   |
| <b>North West</b>                                              | 14                   | 1850               | 200            | 1238               | 340                | 64             | 37                   |
| Private                                                        | 12                   | 1704               | 149            | 1205               | 292                | 59             | 32                   |
| Public                                                         | 2                    | 146                | 51             | 33                 | 48                 | 5              | 5                    |
| Free State                                                     | 39                   | 2438               | 365            | 1423               | 539                | 62             | 43                   |
| Private                                                        | 20                   | 1649               | 216            | 1034               | 395                | 59             | 43                   |
| Public                                                         | 19                   | 789                | 149            | 389                | 144                | 3              | 0                    |
| Mpumalanga                                                     | 9                    | 785                | 49             | 564                | 170                | 42             | 15                   |
| Private                                                        | 9                    | 785                | 49             | 564                | 170                | 42             | 15                   |
| <b>Northern Cape</b>                                           | 7                    | 442                | 43             | 278                | 116                | 18             | 14                   |
| Private                                                        | 6                    | 347                | 35             | 226                | 82                 | 15             | 11                   |
| Public                                                         | 1                    | 95                 | 8              | 52                 | 34                 | 3              | 3                    |
| Limpopo                                                        | 7                    | 558                | 61             | 394                | 97                 | 8              | 9                    |
| Private                                                        | 6                    | 500                | 56             | 361                | 79                 | 8              | 9                    |
| Public                                                         | 1                    | 58                 | 5              | 33                 | 18                 | 0              | 0                    |
| Total                                                          | 351                  | 44550              | 6631           | 29905              | 7491               | 1447           | 755                  |

Percentage ICU and Ventilated is shown for Provinces with reported admissions of over 200 patients

Source: NICD DATCOV19 Platform

Contact: DATCOV19@nicd.ac.za or Dr Waasila Jassat 082 927 4138

Hospital Coverage: