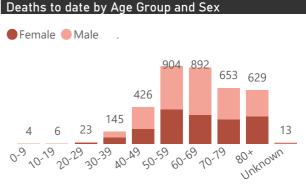

The number of reported admissions may change day-to-day as new facilities enrol in this sentinel surveillance.

Interventions for currently admitted patients

Admissions to date by Age Group and Sex

Current VentilatedCurrent Oxygen