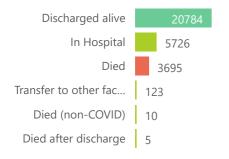

| Public Sector<br>▼ | Facilities Reporting | Admissions to date | Deaths to date | Discharged to date | Currently Admitted | Current ICU | Currently Ventilated |
|--------------------|----------------------|--------------------|----------------|--------------------|--------------------|-------------|----------------------|
| Public             | 118                  | 14207              | 2936           | 9121               | 1765               | 116         | 55                   |
| Private            | 233                  | 30343              | 3695           | 20784              | 5726               | 1331        | 700                  |

Currently in Hospital: 5726

## Admissions to date by Discharge Type

|                                     | To Date                 |                       |              |                       | Current               |                  |                      |
|-------------------------------------|-------------------------|-----------------------|--------------|-----------------------|-----------------------|------------------|----------------------|
| Private<br>Hospital<br>Groups.Group | Facilities<br>Reporting | Admissions<br>to date | Died to date | Discharged to<br>date | Currently<br>Admitted | Currently in ICU | Currently Ventilated |
| Netcare                             | 53                      | 9575                  | 1310         | 6458                  | 1806                  | 580              | 312                  |
| Life                                | 46                      | 5570                  | 596          | 3842                  | 1131                  | 275              | 86                   |
| Mediclinic                          | 48                      | 7187                  | 925          | 5135                  | 1114                  | 269              | 187                  |
| NHN                                 | 67                      | 5042                  | 567          | 3379                  | 977                   | 129              | 68                   |
| Lenmed                              | 9                       | 1602                  | 180          | 1178                  | 243                   | 46               | 27                   |
| Clinix                              | 6                       | 756                   | 60           | 386                   | 309                   | 22               | 11                   |
| JMH                                 | 4                       | 611                   | 57           | 406                   | 146                   | 10               | 9                    |
| Total                               | 233                     | 30343                 | 3695         | 20784                 | 5726                  | 1331             | 700                  |