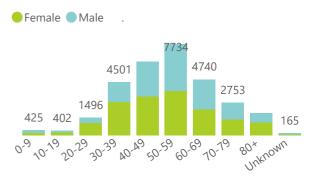

The number of reported admissions may change day-to-day as new facilities enrol in this sentinel surveillance.

Interventions for currently admitted patients

Admissions to date by Age Group and Sex

Current VentilatedCurrent Oxygen