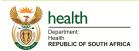

## Deaths by epidemiological week and sector

The number of reported deaths may change day-to-day as new facilities enroll in this sentinel surveillance. The current epidemiological week is a lighter shade as it is incomplete.