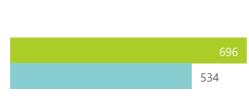

The number of reported admissions may change day-to-day as new facilities enrol in this sentinel surveillance.

Current VentilatedCurrent Oxygen

Currently in Hospital: 5673

|                                     | To Date                 |                       |              |                       | Current               |                  |                      |
|-------------------------------------|-------------------------|-----------------------|--------------|-----------------------|-----------------------|------------------|----------------------|
| Private<br>Hospital<br>Groups.Group | Facilities<br>Reporting | Admissions<br>to date | Died to date | Discharged to<br>date | Currently<br>Admitted | Currently in ICU | Currently Ventilated |
| Netcare                             | 53                      | 9743                  | 1341         | 6641                  | 1759                  | 560              | 320                  |
| Life                                | 46                      | 5733                  | 632          | 3988                  | 1112                  | 289              | 83                   |
| Mediclinic                          | 48                      | 7394                  | 957          | 5268                  | 1155                  | 265              | 181                  |
| NHN                                 | 67                      | 5115                  | 584          | 3436                  | 977                   | 127              | 66                   |
| Lenmed                              | 9                       | 1632                  | 183          | 1205                  | 243                   | 45               | 29                   |
| Clinix                              | 6                       | 762                   | 62           | 392                   | 307                   | 23               | 10                   |
| JMH                                 | 4                       | 620                   | 57           | 441                   | 120                   | 8                | 7                    |
| Total                               | 233                     | 30999                 | 3816         | 21371                 | 5673                  | 1317             | 696                  |