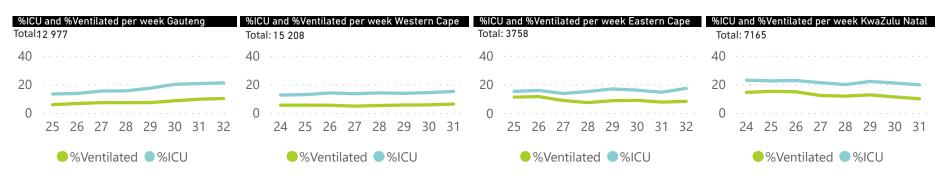

Percentage ICU and Ventilated is shown for Provinces with reported admissions of over 200 patients

Source: NICD DATCOV19 Platform

Contact: DATCOV19@nicd.ac.za or Dr Waasila Jassat 082 927 4138

Hospital Coverage: