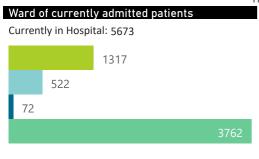

The number of reported admissions may change day-to-day as new facilities enrol in this sentinel surveillance.

Current VentilatedCurrent Oxygen

Currently in Hospital: 5673

|                                     | To Date                 |                       |              |                       | Current               |                  |                      |
|-------------------------------------|-------------------------|-----------------------|--------------|-----------------------|-----------------------|------------------|----------------------|
| Private<br>Hospital<br>Groups.Group | Facilities<br>Reporting | Admissions<br>to date | Died to date | Discharged to<br>date | Currently<br>Admitted | Currently in ICU | Currently Ventilated |
| Netcare                             | 53                      | 9743                  | 1341         | 6641                  | 1759                  | 560              | 320                  |
| Life                                | 46                      | 5733                  | 632          | 3988                  | 1112                  | 289              | 83                   |
| Mediclinic                          | 48                      | 7394                  | 957          | 5268                  | 1155                  | 265              | 181                  |
| NHN                                 | 67                      | 5115                  | 584          | 3436                  | 977                   | 127              | 66                   |
| Lenmed                              | 9                       | 1632                  | 183          | 1205                  | 243                   | 45               | 29                   |
| Clinix                              | 6                       | 762                   | 62           | 392                   | 307                   | 23               | 10                   |
| JMH                                 | 4                       | 620                   | 57           | 441                   | 120                   | 8                | 7                    |
| Total                               | 233                     | 30999                 | 3816         | 21371                 | 5673                  | 1317             | 696                  |