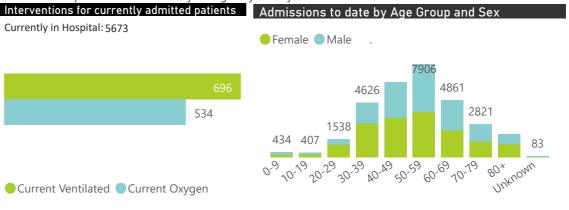

The number of reported admissions may change day-to-day as new facilities enrol in this sentinel surveillance.

Current VentilatedCurrent Oxygen

Currently in Hospital: 5673

|                                     | To Date                 |                       |              |                       | Current               |                  |                      |
|-------------------------------------|-------------------------|-----------------------|--------------|-----------------------|-----------------------|------------------|----------------------|
| Private<br>Hospital<br>Groups.Group | Facilities<br>Reporting | Admissions<br>to date | Died to date | Discharged to<br>date | Currently<br>Admitted | Currently in ICU | Currently Ventilated |
| Netcare                             | 53                      | 9743                  | 1341         | 6641                  | 1759                  | 560              | 320                  |
| Life                                | 46                      | 5733                  | 632          | 3988                  | 1112                  | 289              | 83                   |
| Mediclinic                          | 48                      | 7394                  | 957          | 5268                  | 1155                  | 265              | 181                  |
| NHN                                 | 67                      | 5115                  | 584          | 3436                  | 977                   | 127              | 66                   |
| Lenmed                              | 9                       | 1632                  | 183          | 1205                  | 243                   | 45               | 29                   |
| Clinix                              | 6                       | 762                   | 62           | 392                   | 307                   | 23               | 10                   |
| JMH                                 | 4                       | 620                   | 57           | 441                   | 120                   | 8                | 7                    |
| Total                               | 233                     | 30999                 | 3816         | 21371                 | 5673                  | 1317             | 696                  |