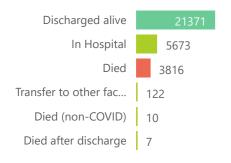

| Public Sector<br>▼ | Facilities Reporting | Admissions to date | Deaths to date | Discharged to date | Currently Admitted | Current ICU | Currently Ventilated |
|--------------------|----------------------|--------------------|----------------|--------------------|--------------------|-------------|----------------------|
| Public             | 121                  | 14404              | 2978           | 9272               | 1746               | 111         | 56                   |
| Private            | 233                  | 30999              | 3816           | 21371              | 5673               | 1317        | 696                  |

The number of reported admissions may change day-to-day as new facilities enrol in this sentinel surveillance.

Current VentilatedCurrent Oxygen

Currently in Hospital: 5673

|                                     | To Date                 |                       |              |                       | Current               |                  |                      |
|-------------------------------------|-------------------------|-----------------------|--------------|-----------------------|-----------------------|------------------|----------------------|
| Private<br>Hospital<br>Groups.Group | Facilities<br>Reporting | Admissions<br>to date | Died to date | Discharged to<br>date | Currently<br>Admitted | Currently in ICU | Currently Ventilated |
| Netcare                             | 53                      | 9743                  | 1341         | 6641                  | 1759                  | 560              | 320                  |
| Life                                | 46                      | 5733                  | 632          | 3988                  | 1112                  | 289              | 83                   |
| Mediclinic                          | 48                      | 7394                  | 957          | 5268                  | 1155                  | 265              | 181                  |
| NHN                                 | 67                      | 5115                  | 584          | 3436                  | 977                   | 127              | 66                   |
| Lenmed                              | 9                       | 1632                  | 183          | 1205                  | 243                   | 45               | 29                   |
| Clinix                              | 6                       | 762                   | 62           | 392                   | 307                   | 23               | 10                   |
| JMH                                 | 4                       | 620                   | 57           | 441                   | 120                   | 8                | 7                    |
| Total                               | 233                     | 30999                 | 3816         | 21371                 | 5673                  | 1317             | 696                  |