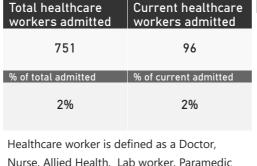

of over 200 patients

Source: NICD DATCOV19 Platform

Contact: DATCOV19@nicd.ac.za or Dr Waasila Jassat 082 927 4138

Hospital Coverage:

100% Private Hospitals (of 432)34% Public Hospitals (of 359)

A patient is considered to have severe disease if they have developed ARDS, are in ICU or are ventilated



This report presents data collected using clinical information from admitted patients of selected hospitals, to better understand COVID-19. Not all hospitals currently participate and new facilities continue to enroll. The data below refer to admitted patients with laboratory-confirmed COVID-19.







The number of reported admissions may change day-to-day as new facilities enrol in this sentinel surveillance.





Current VentilatedCurrent Oxygen

Currently in Hospital: 5673















|                                     | To Date                 |                       |              |                       | Current               |                  |                      |
|-------------------------------------|-------------------------|-----------------------|--------------|-----------------------|-----------------------|------------------|----------------------|
| Private<br>Hospital<br>Groups.Group | Facilities<br>Reporting | Admissions<br>to date | Died to date | Discharged to<br>date | Currently<br>Admitted | Currently in ICU | Currently Ventilated |
| Netcare                             | 53                      | 9743                  | 1341         | 6641                  | 1759                  | 560              | 320                  |
| Life