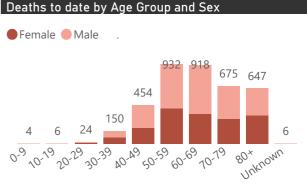

## Deaths by epidemiological week and sector

The number of reported deaths may change day-to-day as new facilities enroll in this sentinel surveillance. The current epidemiological week is a lighter shade as it is incomplete.