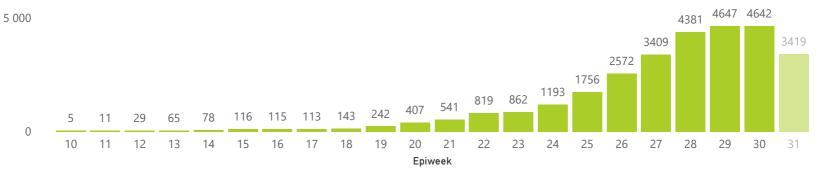

The number of reported admissions may change day-to-day as new facilities enrol in this sentinel surveillance.

Current VentilatedCurrent Oxygen

Currently in Hospital: 5673

|                                     | To Date                 |                       |              |                       | Current               |                  |                      |
|-------------------------------------|-------------------------|-----------------------|--------------|-----------------------|-----------------------|------------------|----------------------|
| Private<br>Hospital<br>Groups.Group | Facilities<br>Reporting | Admissions<br>to date | Died to date | Discharged to<br>date | Currently<br>Admitted | Currently in ICU | Currently Ventilated |
| Netcare                             | 53                      | 9743                  | 1341         | 6641                  | 1759                  | 560              | 320                  |
| Life                                | 46                      | 5733                  | 632          | 3988                  | 1112                  | 289              | 83                   |
| Mediclinic                          | 48                      | 7394                  | 957          | 5268                  | 1155                  | 265              | 181                  |
| NHN                                 | 67                      | 5115                  | 584          | 3436                  | 977                   | 127              | 66                   |
| Lenmed                              | 9                       | 1632                  | 183          | 1205                  | 243                   | 45               | 29                   |
| Clinix                              | 6                       | 762                   | 62           | 392                   | 307                   | 23               | 10                   |
| JMH                                 | 4                       | 620                   | 57           | 441                   | 120                   | 8                | 7                    |
| Total                               | 233                     | 30999                 | 3816         | 21371                 | 5673                  | 1317             | 696                  |