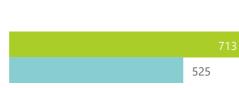

| Public Sector<br>▼ | Facilities Reporting | Admissions to date | Deaths to date | Discharged to date | Currently Admitted | Current ICU | Currently Ventilated |
|--------------------|----------------------|--------------------|----------------|--------------------|--------------------|-------------|----------------------|
| Public             | 138                  | 14905              | 3071           | 9590               | 1813               | 120         | 57                   |
| Private            | 236                  | 32477              | 4026           | 22546              | 5752               | 1308        | 713                  |

Currently in Hospital: 5752

|                                     |                         |                       | To Date      |                       |                       | Current             |                      |  |
|-------------------------------------|-------------------------|-----------------------|--------------|-----------------------|-----------------------|---------------------|----------------------|--|
| Private<br>Hospital<br>Groups.Group | Facilities<br>Reporting | Admissions<br>to date | Died to date | Discharged to<br>date | Currently<br>Admitted | Currently in ICU  ▼ | Currently Ventilated |  |
| Netcare                             | 54                      | 10088                 | 1409         | 6942                  | 1732                  | 540                 | 332                  |  |
| Life                                | 46                      | 6183                  | 686          | 4334                  | 1155                  | 297                 | 91                   |  |
| Mediclinic                          | 48                      | 7731                  | 1013         | 5538                  | 1163                  | 268                 | 175                  |  |
| NHN                                 | 69                      | 5337                  | 606          | 3608                  | 1004                  | 130                 | 70                   |  |
| Lenmed                              | 9                       | 1703                  | 189          | 1262                  | 251                   | 43                  | 29                   |  |
| Clinix                              | 6                       | 777                   | 63           | 401                   | 312                   | 22                  | 10                   |  |
| JMH                                 | 4                       | 658                   | 60           | 461                   | 135                   | 8                   | 6                    |  |
| Total                               | 236                     | 32477                 | 4026         | 22546                 | 5752                  | 1308                | 713                  |  |