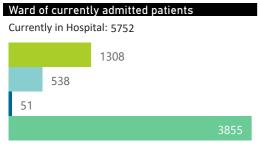

The number of reported admissions may change day-to-day as new facilities enrol in this sentinel surveillance.

Interventions for currently admitted patients

Admissions to date by Age Group and Sex

Current VentilatedCurrent Oxygen

Currently in Hospital: 5752

|                                     |                         |                       | To Date      |                       |                       | Current             |                      |  |
|-------------------------------------|-------------------------|-----------------------|--------------|-----------------------|-----------------------|---------------------|----------------------|--|
| Private<br>Hospital<br>Groups.Group | Facilities<br>Reporting | Admissions<br>to date | Died to date | Discharged to<br>date | Currently<br>Admitted | Currently in ICU  ▼ | Currently Ventilated |  |
| Netcare                             | 54                      | 10088                 | 1409         | 6942                  | 1732                  | 540                 | 332                  |  |
| Life                                | 46                      | 6183                  | 686          | 4334                  | 1155                  | 297                 | 91                   |  |
| Mediclinic                          | 48                      | 7731                  | 1013         | 5538                  | 1163                  | 268                 | 175                  |  |
| NHN                                 | 69                      | 5337                  | 606          | 3608                  | 1004                  | 130                 | 70                   |  |
| Lenmed                              | 9                       | 1703                  | 189          | 1262                  | 251                   | 43                  | 29                   |  |
| Clinix                              | 6                       | 777                   | 63           | 401                   | 312                   | 22                  | 10                   |  |
| JMH                                 | 4                       | 658                   | 60           | 461                   | 135                   | 8                   | 6                    |  |
| Total                               | 236                     | 32477                 | 4026         | 22546                 | 5752                  | 1308                | 713                  |  |