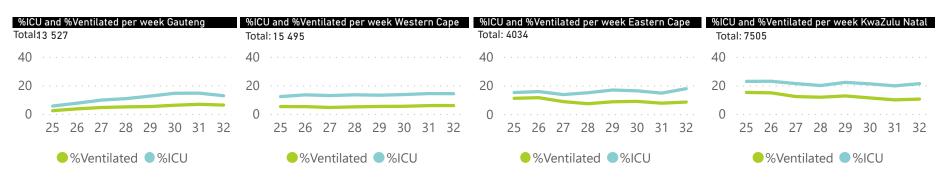

Percentage ICU and Ventilated is shown for Provinces with reported admissions of over 200 patients

Source: NICD DATCOV19 Platform

Contact: DATCOV19@nicd.ac.za or Dr Waasila Jassat 082 927 4138

Hospital Coverage: