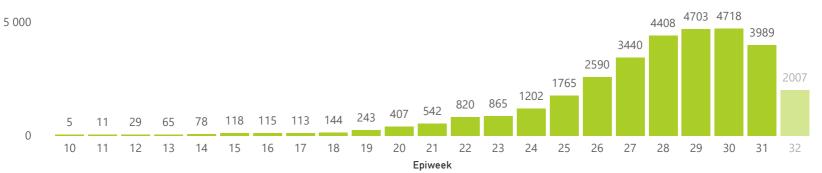

The number of reported admissions may change day-to-day as new facilities enrol in this sentinel surveillance.

Interventions for currently admitted patients

Admissions to date by Age Group and Sex

Current VentilatedCurrent Oxygen