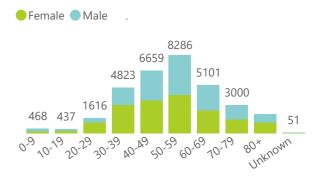

The number of reported admissions may change day-to-day as new facilities enrol in this sentinel surveillance.

Interventions for currently admitted patients

Admissions to date by Age Group and Sex

Current VentilatedCurrent Oxygen