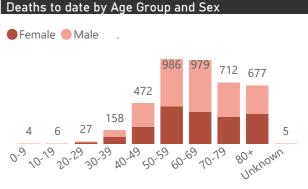

## Deaths by epidemiological week and sector

The number of reported deaths may change day-to-day as new facilities enroll in this sentinel surveillance. The current epidemiological week is a lighter shade as it is incomplete.