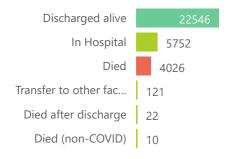

| Public Sector<br>▼ | Facilities Reporting | Admissions to date | Deaths to date | Discharged to date | Currently Admitted | Current ICU | Currently Ventilated |
|--------------------|----------------------|--------------------|----------------|--------------------|--------------------|-------------|----------------------|
| Public             | 138                  | 14905              | 3071           | 9590               | 1813               | 120         | 57                   |
| Private            | 236                  | 32477              | 4026           | 22546              | 5752               | 1308        | 713                  |

Currently in Hospital: 5752

|                                     |                         |                       | To Date      |                       |                       | Current             |                      |  |
|-------------------------------------|-------------------------|-----------------------|--------------|-----------------------|-----------------------|---------------------|----------------------|--|
| Private<br>Hospital<br>Groups.Group | Facilities<br>Reporting | Admissions<br>to date | Died to date | Discharged to<br>date | Currently<br>Admitted | Currently in ICU  ▼ | Currently Ventilated |  |
| Netcare                             | 54                      | 10088                 | 1409         | 6942                  | 1732                  | 540                 | 332                  |  |
| Life                                | 46                      | 6183                  | 686          | 4334                  | 1155                  | 297                 | 91                   |  |
| Mediclinic                          | 48                      | 7731                  | 1013         | 5538                  | 1163                  | 268                 | 175                  |  |
| NHN                                 | 69                      | 5337                  | 606          | 3608                  | 1004                  | 130                 | 70                   |  |
| Lenmed                              | 9                       | 1703                  | 189          | 1262                  | 251                   | 43                  | 29                   |  |
| Clinix                              | 6                       | 777                   | 63           | 401                   | 312                   | 22                  | 10                   |  |
| JMH                                 | 4                       | 658                   | 60           | 461                   | 135                   | 8                   | 6                    |  |
| Total                               | 236                     | 32477                 | 4026         | 22546                 | 5752                  | 1308                | 713                  |  |