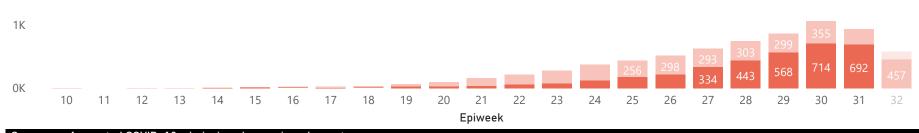

## Deaths by epidemiological week and sector

The number of reported deaths may change day-to-day as new facilities enroll in this sentinel surveillance. The current epidemiological week is a lighter shade as it is incomplete.