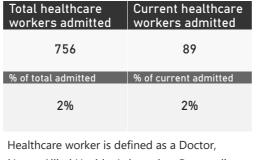

The number of reported admissions may change day-to-day as new facilities enrol in this sentinel surveillance.

Interventions for currently admitted patients

Admissions to date by Age Group and Sex

Current VentilatedCurrent Oxygen