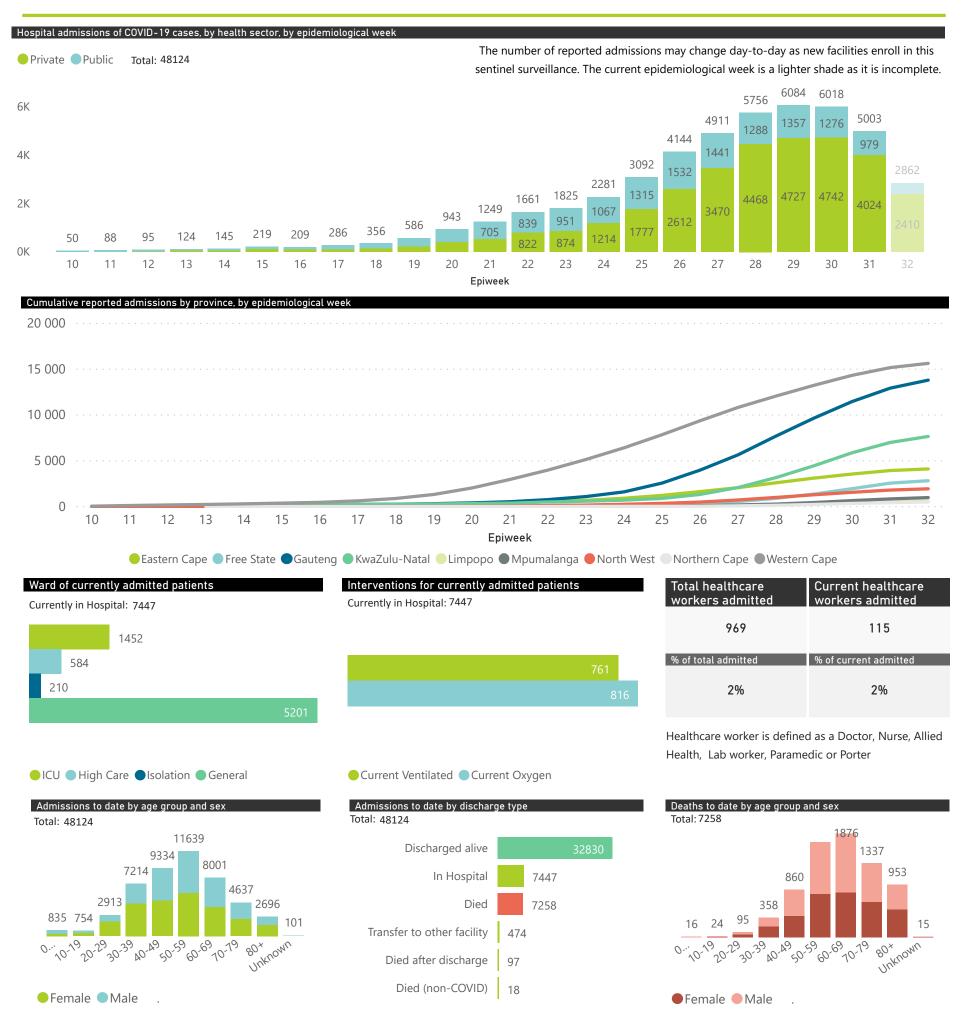

## NICD COVID-19 Surveillance in Selected Hospitals

National

This report presents data collected using clinical information from admitted patients at selected hospitals to identify trends in admissions of COVID-19 patients. Not all hospitals currently participate and new facilities continue to enroll. The data below refer to admitted patients with laboratory-confirmed COVID-19.

Source: NICD DATCOV19 Platform

Contact: DATCOV19@nicd.ac.za or Dr Waasila Jassat 082 927 4138

Hospital Coverage:

Private Hospitals (of 432)
40% Public Hospitals (of 359)

A patient is considered to have severe disease if they have developed ARDS, are in ICU or are ventilated

100% Private Hospitals (of 432) 40% Public Hospitals (of 359) A patient is considered to have severe disease if they have developed ARDS, are in ICU or are ventilated

0

This report presents data collected using clinical information from admitted patients of selected hospitals, to better understand COVID-19. Not all hospitals currently participate and new facilities continue to enroll. The data below refer to admitted patients with laboratory-confirmed COVID-19.

The number of reported admissions may change day-to-day as new facilities enrol in this sentinel surveillance.

24

25

26

27

12

13

14

15

16

17

18

19

20

21

Epiweek

22

23

28

29

30

31

● ICU ● High Care ● Isolation ● General

Current VentilatedCurrent Oxygen