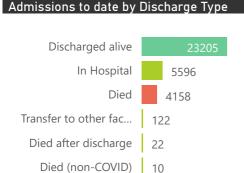

| Public Sector | Facilities Reporting | Admissions to date | Deaths to date | Discharged to date | Currently Admitted | Current ICU | Currently Ventilated |
|---------------|----------------------|--------------------|----------------|--------------------|--------------------|-------------|----------------------|
| Public        | 143                  | 15011              | 3100           | 9625               | 1851               | 127         | 56                   |
| Private       | 235                  | 33113              | 4158           | 23205              | 5596               | 1325        | 705                  |