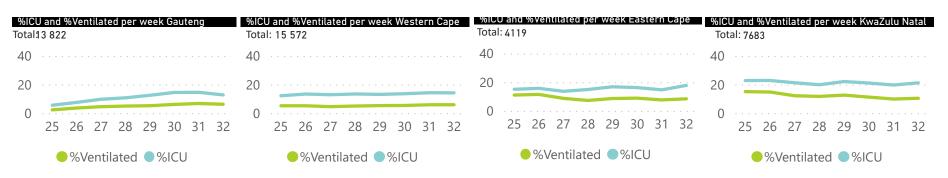

Percentage ICU and Ventilated is shown for Provinces with reported admissions of over 200 patients

Source: NICD DATCOV19 Platform

Contact: DATCOV19@nicd.ac.za or Dr Waasila Jassat 082 927 4138

Hospital Coverage: