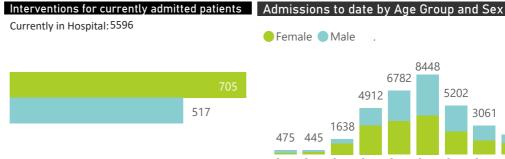

| Public Sector | Facilities Reporting | Admissions to date | Deaths to date | Discharged to date | Currently Admitted | Current ICU | Currently Ventilated |
|---------------|----------------------|--------------------|----------------|--------------------|--------------------|-------------|----------------------|
| Public        | 143                  | 15011              | 3100           | 9625               | 1851               | 127         | 56                   |
| Private       | 235                  | 33113              | 4158           | 23205              | 5596               | 1325        | 705                  |