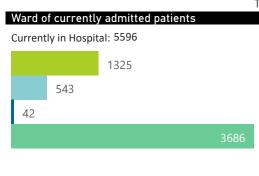

| Public Sector | Facilities Reporting | Admissions to date | Deaths to date | Discharged to date | Currently Admitted | Current ICU | Currently Ventilated |
|---------------|----------------------|--------------------|----------------|--------------------|--------------------|-------------|----------------------|
| Public        | 143                  | 15011              | 3100           | 9625               | 1851               | 127         | 56                   |
| Private       | 235                  | 33113              | 4158           | 23205              | 5596               | 1325        | 705                  |