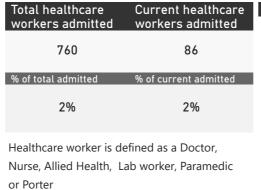

DATCOV19@nicd.ac.za or Dr Waasila Jassat 082 927 4138

Hospital Coverage:

100% Private Hospitals (of 432) 40% Public Hospitals (of 359) A patient is considered to have severe disease if they have developed ARDS, are in ICU or are ventilated



0

This report presents data collected using clinical information from admitted patients of selected hospitals, to better understand COVID-19. Not all hospitals currently participate and new facilities continue to enroll. The data below refer to admitted patients with laboratory-confirmed COVID-19.





The number of reported admissions may change day-to-day as new facilities enrol in this sentinel surveillance.

24

25

26

27



12

13

14

15

16

17

18

19

20



21

Epiweek

22

23



28

29

30

31



● ICU ● High Care ● Isolation ● General



Current VentilatedCurrent Oxygen



|                                     |                         |                       | To Date      |                       | Current               |                  |                      |
|-------------------------------------|-------------------------|-----------------------|--------------|-----------------------|-----------------------|------------------|----------------------|
| Private<br>Hospital<br>Groups.Group | Facilities<br>Reporting | Admissions<br>to date | Died to date | Discharged to<br>date | Currently<br>Admitted | Currently in ICU | Currently Ventilated |
| Netcare                             | 54                      | 10195                 | 1439         | 7050                  | 1701                  | 544              | 333