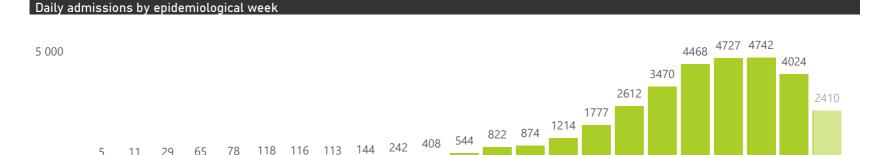

The number of reported admissions may change day-to-day as new facilities enrol in this sentinel surveillance.

24

25

26

27

12

13

14