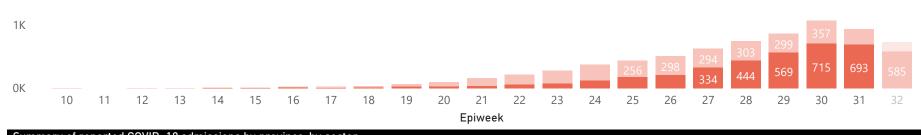

## Deaths by epidemiological week and sector

The number of reported deaths may change day-to-day as new facilities enroll in this sentinel surveillance. The current epidemiological week is a lighter shade as it is incomplete.

The number of reported admissions may change day-to-day as new facilities enrol in this sentinel surveillance.

24

25

26

27

12

13

14