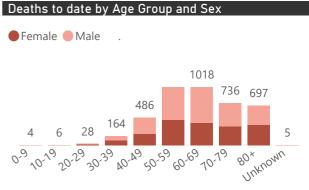

ssat 082 927 4138

Hospital Coverage:

100% Private Hospitals (of 432) 40% Public Hospitals (of 359) A patient is considered to have severe disease if they have developed ARDS, are in ICU or are ventilated



0

This report presents data collected using clinical information from admitted patients of selected hospitals, to better understand COVID-19. Not all hospitals currently participate and new facilities continue to enroll. The data below refer to admitted patients with laboratory-confirmed COVID-19.





The number of reported admissions may change day-to-day as new facilities enrol in this sentinel surveillance.

24

25

26

27



12

13

14

15

16

17

18

19

20



21

Epiweek

22

23



28

29

30

31



● ICU ● High Care ● Isolation ● General



Current VentilatedCurrent Oxygen



|                                     |                         |                       | To Date      |                       | Current               |                  |                      |
|-------------------------------------|-------------------------|-----------------------|--------------|-----------------------|-----------------------|------------------|----------------------|
| Private<br>Hospital<br>Groups.Group | Facilities<br>Reporting | Admissions<br>to date | Died to date | Discharged to<br>date | Currently<br>Admitted | Currently in ICU | Currently Ventilated |
| Netcare                             | 54                      | 10195                 | 1439         | 7050                  | 1701                  | 544              | 333                  |
| Life