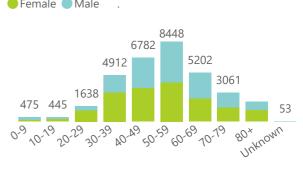

|                                     |                         |                       | To Date      |                       | Current               |                  |                      |
|-------------------------------------|-------------------------|-----------------------|--------------|-----------------------|-----------------------|------------------|----------------------|
| Private<br>Hospital<br>Groups.Group | Facilities<br>Reporting | Admissions<br>to date | Died to date | Discharged to<br>date | Currently<br>Admitted | Currently in ICU | Currently Ventilated |
| Netcare                             | 54                      | 10195                 | 1439         | 7050                  | 1701                  | 544              | 333                  |
| Life                                | 46                      | 6515                  | 739          | 4642                  | 1126                  | 297              | 92                   |
| Mediclinic                          | 48                      | 7804                  | 1043         | 5672                  | 1072                  | 272              | 166                  |
| NHN                                 | 68                      | 5399                  | 618          | 3679                  | 982                   | 132              | 71                   |
| Lenmed                              | 9                       | 1752                  | 195          | 1293                  | 263                   | 47               | 27                   |
| Clinix                              | 6                       | 789                   | 64           | 407                   | 317                   | 24               | 10                   |
| JMH                                 | 4                       | 659                   | 60           | 462                   | 135                   | 9                | 6                    |
| Total                               | 235                     | 33113                 | 4158         | 23205                 | 5596                  | 1325             | 705                  |