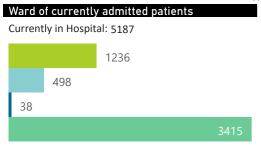

| Public Sector | Facilities Reporting | Admissions to date | Deaths to date | Discharged to date | Currently Admitted | Current ICU | Currently Ventilated |
|---------------|----------------------|--------------------|----------------|--------------------|--------------------|-------------|----------------------|
| Public        | 144                  | 15804              | 3224           | 10058              | 2082               | 125         | 56                   |
| Private       | 236                  | 33972              | 4428           | 24204              | 5187               | 1236        | 629                  |

The number of reported admissions may change day-to-day as new facilities enrol in this sentinel surveillance.

Current VentilatedCurrent Oxygen

Currently in Hospital: 5187