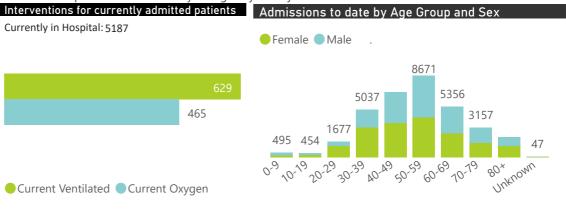

The number of reported admissions may change day-to-day as new facilities enrol in this sentinel surveillance.

Current VentilatedCurrent Oxygen

Currently in Hospital: 5187