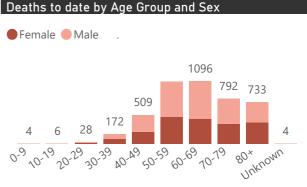

## Deaths by epidemiological week and sector

The number of reported deaths may change day-to-day as new facilities enroll in this sentinel surveillance. The current epidemiological week is a lighter shade as it is incomplete.