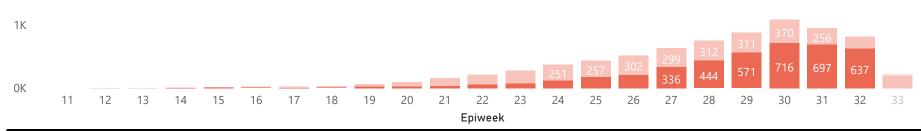

## Deaths by epidemiological week and sector

The number of reported deaths may change day-to-day as new facilities enroll in this sentinel surveillance. The current epidemiological week is a lighter shade as it is incomplete.