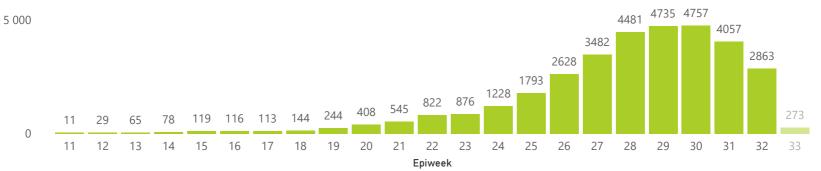

## Deaths by epidemiological week and sector

The number of reported deaths may change day-to-day as new facilities enroll in this sentinel surveillance. The current epidemiological week is a lighter shade as it is incomplete.