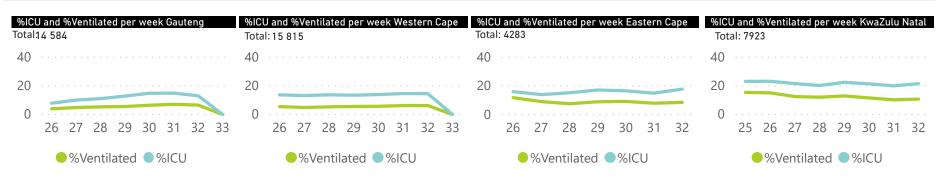

Percentage ICU and Ventilated is shown for Provinces with reported admissions of over 200 patients

Source: NICD DATCOV19 Platform

Contact: DATCOV19@nicd.ac.za or Dr Waasila Jassat 082 927 4138

Hospital Coverage: