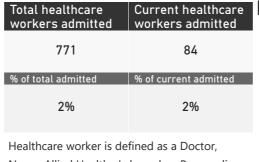

## Admissions to date by Discharge Type

Nurse, Allied Health, Lab worker, Paramedic or Porter

|                                     | To Date                 |                       |              |                       | Current               |                  |                      |
|-------------------------------------|-------------------------|-----------------------|--------------|-----------------------|-----------------------|------------------|----------------------|
| Private<br>Hospital<br>Groups.Group | Facilities<br>Reporting | Admissions<br>to date | Died to date | Discharged to<br>date | Currently<br>Admitted | Currently in ICU | Currently Ventilated |
| Netcare                             | 54                      | 10397                 | 1522         | 7310                  | 1560                  | 508              | 284                  |
| Life                                | 46                      | 6808                  | 814          | 4914                  | 1072                  | 272              | 90                   |
| Mediclinic                          | 48                      | 7964                  | 1120         | 5880                  | 947                   | 246              | 142                  |
| NHN                                 | 68                      | 5531                  | 641          | 3840                  | 931                   | 136              | 74                   |
| Lenmed                              | 10                      | 1795                  | 199          | 1360                  | 235                   | 46               | 27                   |
| Clinix                              | 6                       | 792                   | 71           | 429                   | 291                   | 20               | 6                    |
| JMH                                 | 4                       | 685                   | 61           | 471                   | 151                   | 8                | 6                    |
| Total                               | 236                     | 33972                 | 4428         | 24204                 | 5187                  | 1236             | 629                  |