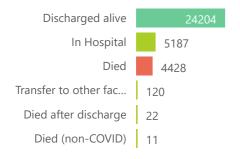

The number of reported admissions may change day-to-day as new facilities enrol in this sentinel surveillance.

Current VentilatedCurrent Oxygen

Currently in Hospital: 5187

## Admissions to date by Discharge Type

Nurse, Allied Health, Lab worker, Paramedic or Porter

|                                     | To Date                 |                       |              |                       | Current               |                  |                      |
|-------------------------------------|-------------------------|-----------------------|--------------|-----------------------|-----------------------|------------------|----------------------|
| Private<br>Hospital<br>Groups.Group | Facilities<br>Reporting | Admissions<br>to date | Died to date | Discharged to<br>date | Currently<br>Admitted | Currently in ICU | Currently Ventilated |
| Netcare                             | 54                      | 10397                 | 1522         | 7310                  | 1560                  | 508              | 284                  |
| Life                                | 46                      | 6808                  | 814          | 4914                  | 1072                  | 272              | 90                   |
| Mediclinic                          | 48                      | 7964                  | 1120         | 5880                  | 947                   | 246              | 142                  |
| NHN                                 | 68                      | 5531                  | 641          | 3840                  | 931                   | 136              | 74                   |
| Lenmed                              | 10                      | 1795                  | 199          | 1360                  | 235                   | 46               | 27                   |
| Clinix                              | 6                       | 792                   | 71           | 429                   | 291                   | 20               | 6                    |
| JMH                                 | 4                       | 685                   | 61           | 471                   | 151                   | 8                | 6                    |
| Total                               | 236                     | 33972                 | 4428         | 24204                 | 5187                  | 1236             | 629                  |