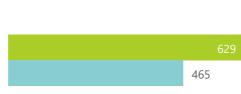

The number of reported admissions may change day-to-day as new facilities enrol in this sentinel surveillance.

Current VentilatedCurrent Oxygen

Currently in Hospital: 5187