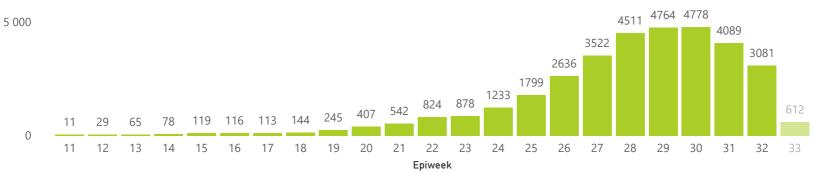

The number of reported admissions may change day-to-day as new facilities enrol in this sentinel surveillance.

Current VentilatedCurrent Oxygen

Admissions to date by Discharge Type

|                                     | To Date                 |                       |              |                       | Current               |                  |                      |
|-------------------------------------|-------------------------|-----------------------|--------------|-----------------------|-----------------------|------------------|----------------------|
| Private<br>Hospital<br>Groups.Group | Facilities<br>Reporting | Admissions<br>to date | Died to date | Discharged to<br>date | Currently<br>Admitted | Currently in ICU | Currently Ventilated |
| Netcare                             | 54                      | 10530                 | 1554         | 7471                  | 1500                  | 481              | 303                  |
| Life                                | 46                      | 7080                  | 888          | 5114                  | 1069                  | 283              | 87                   |
| Mediclinic                          | 48                      | 8125                  | 1142         | 5976                  | 990                   | 264              | 177                  |
| NHN                                 | 69                      | 5646                  | 657          | 3959                  | 914                   | 127              | 72                   |
| Lenmed                              | 10                      | 1815                  | 206          | 1373                  | 235                   | 51               | 33                   |
| Clinix                              | 6                       | 801                   | 71           | 435                   | 294                   | 19               | 6                    |
| JMH                                 | 4                       | 693                   | 64           | 511                   | 116                   | 6                | 4                    |
| Total                               | 237                     | 34690                 | 4582         | 24839                 | 5118                  | 1231             | 682                  |