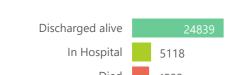

| Public Sector | Facilities Reporting | Admissions to date | Deaths to date | Discharged to date | Currently Admitted | Current ICU | Currently Ventilated |
|---------------|----------------------|--------------------|----------------|--------------------|--------------------|-------------|----------------------|
| Public        | 152                  | 15811              | 3320           | 10142              | 1909               | 117         | 53                   |
| Private       | 237                  | 34690              | 4582           | 24839              | 5118               | 1231        | 682                  |

The number of reported admissions may change day-to-day as new facilities enrol in this sentinel surveillance.

Current VentilatedCurrent Oxygen

Admissions to date by Discharge Type

|                                     | To Date                 |                       |              |                       | Current               |                  |                      |
|-------------------------------------|-------------------------|-----------------------|--------------|-----------------------|-----------------------|------------------|----------------------|
| Private<br>Hospital<br>Groups.Group | Facilities<br>Reporting | Admissions<br>to date | Died to date | Discharged to<br>date | Currently<br>Admitted | Currently in ICU | Currently Ventilated |
| Netcare                             | 54                      | 10530                 | 1554         | 7471                  | 1500                  | 481              | 303                  |
| Life                                | 46                      | 7080                  | 888          | 5114                  | 1069                  | 283              | 87                   |
| Mediclinic                          | 48                      | 8125                  | 1142         | 5976                  | 990                   | 264              | 177                  |
| NHN                                 | 69                      | 5646                  | 657          | 3959                  | 914                   | 127              | 72                   |
| Lenmed                              | 10                      | 1815                  | 206          | 1373                  | 235                   | 51               | 33                   |
| Clinix                              | 6                       | 801                   | 71           | 435                   | 294                   | 19               | 6                    |
| JMH                                 | 4                       | 693                   | 64           | 511                   | 116                   | 6                | 4                    |
| Total                               | 237                     | 34690                 | 4582         | 24839                 | 5118                  | 1231             | 682                  |