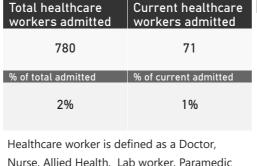

of over 200 patients

Source: NICD DATCOV19 Platform

Contact: DATCOV19@nicd.ac.za or Dr Waasila Jassat 082 927 4138

Hospital Coverage:

Private Hospitals (of 432) Public Hospitals (of 359)

A patient is considered to have severe disease if they have developed ARDS, are in ICU or are ventilated



This report presents data collected using clinical information from admitted patients of selected hospitals, to better understand COVID-19. Not all hospitals currently participate and new facilities continue to enroll. The data below refer to admitted patients with laboratory-confirmed COVID-19.







The number of reported admissions may change day-to-day as new facilities enrol in this sentinel surveillance.





Current VentilatedCurrent Oxygen





Admissions to date by Discharge Type











|                                     | To Date                 |                       |              |                       | Current               |                  |                      |
|-------------------------------------|-------------------------|-----------------------|--------------|-----------------------|-----------------------|------------------|----------------------|
| Private<br>Hospital<br>Groups.Group | Facilities<br>Reporting | Admissions<br>to date | Died to date | Discharged to<br>date | Currently<br>Admitted | Currently in ICU | Currently Ventilated |
| Netcare                             | 54                      | 10530                 | 1554         | 7471                  | 1500                  | 481              | 303                  |
| Life