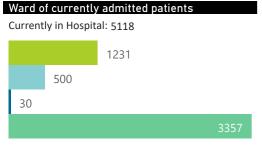

| Public Sector | Facilities Reporting | Admissions to date | Deaths to date | Discharged to date | Currently Admitted | Current ICU | Currently Ventilated |
|---------------|----------------------|--------------------|----------------|--------------------|--------------------|-------------|----------------------|
| Public        | 152                  | 15811              | 3320           | 10142              | 1909               | 117         | 53                   |
| Private       | 237                  | 34690              | 4582           | 24839              | 5118               | 1231        | 682                  |