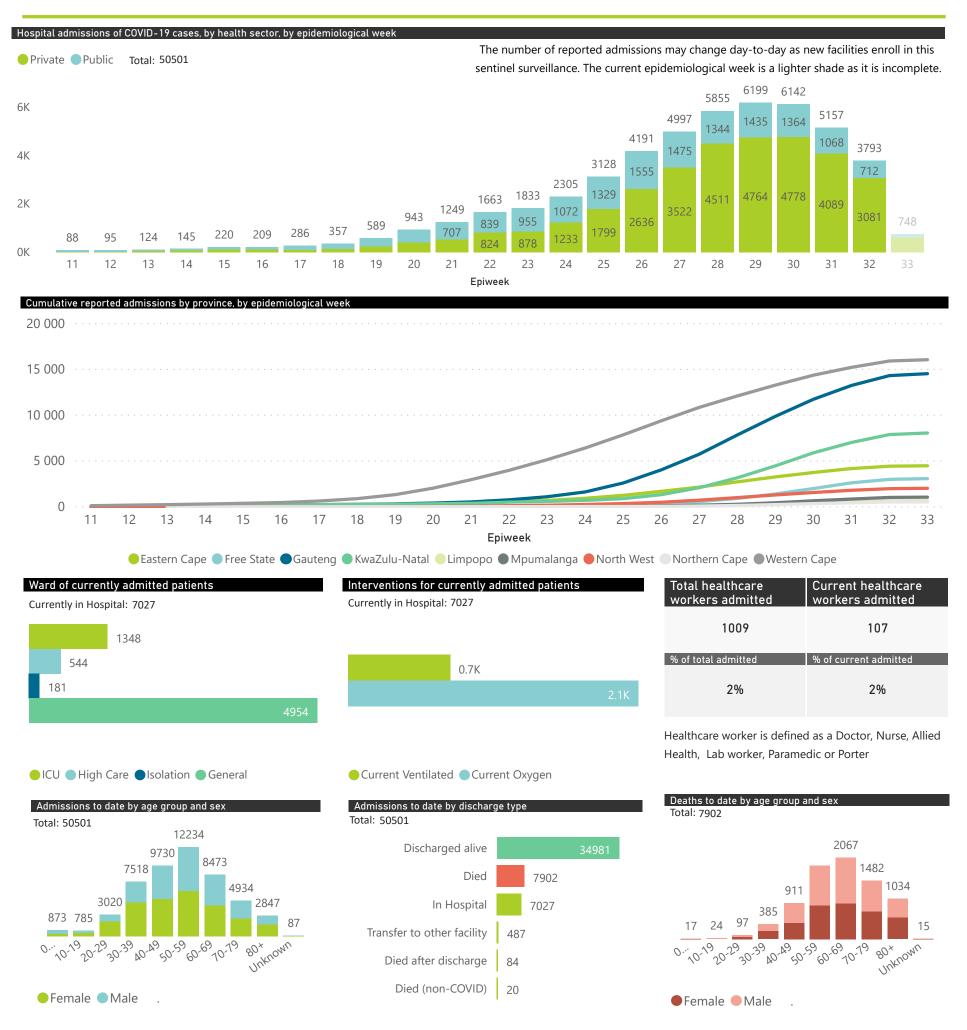

## NICD COVID-19 Surveillance in Selected Hospitals

National

This report presents data collected using clinical information from admitted patients at selected hospitals to identify trends in admissions of COVID-19 patients. Not all hospitals currently participate and new facilities continue to enroll. The data below refer to admitted patients with laboratory-confirmed COVID-19.

NATIONAL INSTITUTE FOR COMMUNICABLE DISEASES

Division of the National Health Laboratory Service

Source: NICD DATCOV19 Platform

Contact: DATCOV19@nicd.ac.za or Dr Waasila Jassat 082 927 4138

Hospital Coverage:

100% Private Hospitals (of 432) 42% Public Hospitals (of 359) A patient is considered to have severe disease if they have developed ARDS, are in ICU or are ventilated

The number of reported deaths may change day-to-day as new facilities enroll in this sentinel surveillance. The current epidemiological week is a lighter shade as it is incomplete.

| Province      | Facilities reporting | Admissions to date | Deaths to date | Discharged to date | Currently admitted | Current in ICU | Currently ventilated |
|---------------|----------------------|--------------------|----------------|--------------------|--------------------|----------------|----------------------|
| Gauteng       | 92                   | 14560              | 1923           | 9993               | 2567               | 569            | 314                  |
| Private       | 86                   | 12994              | 1680           | 9181               | 2098               | 563            | 310                  |
| Public        | 6                    | 1566               | 243            | 812                | 469                | 6              | 4                    |
| KwaZulu-Natal | 51                   | 8072               | 971            | 5726               | 1346               | 297            | 175                  |
| Private       | 43                   | 7601               | 852            | 5500               | 1229               | 268            | 145                  |
| Public        | 8                    | 471                | 119            | 226                | 117                | 29             | 30                   |
| Western Cape  | 92                   | 15981              | 3013           | 11658              | 1203               | 183            | 74                   |
| Private       | 39                   | 5503               | 813            | 4176               | 491                | 125            | 73                   |
| Public        | 53                   | 10478              | 2200           | 7482               | 712                | 58             | 1                    |
| Eastern Cape  | 70                   | 4483               | 1022           | 2654               | 641                | 105            | 56                   |
| Private       | 15                   | 2629               | 553            | 1743               | 329                | 90             | 45                   |
| Public        | 55                   | 1854               | 469            | 911                | 312                | 15             | 11                   |
| Free State    | 46                   | 3092               | 495            | 1884               | 598                | 68             | 46                   |
| Private       | 20                   | 2003               | 292            | 1307               | 400                | 65             | 45                   |
| Public        | 26                   | 1089               | 203            | 577                | 198                | 3              | 1                    |
| North West    | 14                   | 2060               | 245            | 1451               | 280                | 55             | 30                   |
| Private       | 12                   | 1875               | 180            | 1413               | 226                | 50             | 25                   |
| Public        | 2                    | 185                | 65             | 38                 | 54                 | 5              | 5                    |
| Mpumalanga    | 9                    | 1059               | 80             | 783                | 194                | 49             | 23                   |
| Private       | 9                    | 1059               | 80             | 783                | 194                | 49             | 23                   |
| Limpopo       | 7                    | 656                | 91             | 468                | 92                 | 11             | 9                    |
| Private       | 6                    | 591                | 83             | 434                | 71                 | 11             | 9                    |
| Public        | 1                    | 65                 | 8              | 34                 | 21                 | 0              | 0                    |
| Northern Cape | 8                    | 538                | 62             | 364                | 106                | 11             | 8                    |
| Private       | 7                    | 435                | 49             | 302                | 80                 | 10             | 7                    |
| Public        | 1                    | 103                | 13             | 62                 | 26                 | 1              | 1                    |
| Total         | 389                  | 50501              | 7902           | 34981              | 7027               | 1348           | 735                  |