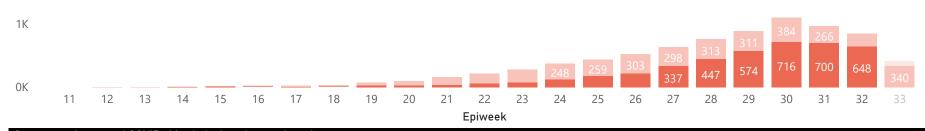

The number of reported deaths may change day-to-day as new facilities enroll in this sentinel surveillance. The current epidemiological week is a lighter shade as it is incomplete.

| Province      | Facilities reporting | Admissions to date | Deaths to date | Discharged to date | Currently admitted | Current in ICU | Currently ventilated |
|---------------|----------------------|--------------------|----------------|--------------------|--------------------|----------------|----------------------|
| Gauteng       | 92                   | 14560              | 1923           | 9993               | 2567               | 569            | 314                  |
| Private       | 86                   | 12994              | 1680           | 9181               | 2098               | 563            | 310                  |
| Public        | 6                    | 1566               | 243            | 812                | 469                | 6              | 4                    |
| KwaZulu-Natal | 51                   | 8072               | 971            | 5726               | 1346               | 297            | 175                  |
| Private       | 43                   | 7601               | 852            | 5500               | 1229               | 268            | 145                  |
| Public        | 8                    | 471                | 119            | 226                | 117                | 29             | 30                   |
| Western Cape  | 92                   | 15981              | 3013           | 11658              | 1203               | 183            | 74                   |
| Private       | 39                   | 5503               | 813            | 4176               | 491                | 125            | 73                   |
| Public        | 53                   | 10478              | 2200           | 7482               | 712                | 58             | 1                    |
| Eastern Cape  | 70                   | 4483               | 1022           | 2654               | 641                | 105            | 56                   |
| Private       | 15                   | 2629               | 553            | 1743               | 329                | 90             | 45                   |
| Public        | 55                   | 1854               | 469            | 911                | 312                | 15             | 11                   |
| Free State    | 46                   | 3092               | 495            | 1884               | 598                | 68             | 46                   |
| Private       | 20                   | 2003               | 292            | 1307               | 400                | 65             | 45                   |
| Public        | 26                   | 1089               | 203            | 577                | 198                | 3              | 1                    |
| North West    | 14                   | 2060               | 245            | 1451               | 280                | 55             | 30                   |
| Private       | 12                   | 1875               | 180            | 1413               | 226                | 50             | 25                   |
| Public        | 2                    | 185                | 65             | 38                 | 54                 | 5              | 5                    |
| Mpumalanga    | 9                    | 1059               | 80             | 783                | 194                | 49             | 23                   |
| Private       | 9                    | 1059               | 80             | 783                | 194                | 49             | 23                   |
| Limpopo       | 7                    | 656                | 91             | 468                | 92                 | 11             | 9                    |
| Private       | 6                    | 591                | 83             | 434                | 71                 | 11             | 9                    |
| Public        | 1                    | 65                 | 8              | 34                 | 21                 | 0              | 0                    |
| Northern Cape | 8                    | 538                | 62             | 364                | 106                | 11             | 8                    |
| Private       | 7                    | 435                | 49             | 302                | 80                 | 10             | 7                    |
| Public        | 1                    | 103                | 13             | 62                 | 26                 | 1              | 1                    |
| Total         | 389                  | 50501              | 7902           | 34981              | 7027               | 1348           | 735                  |