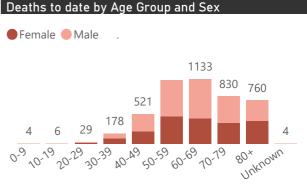

The number of reported deaths may change day-to-day as new facilities enroll in this sentinel surveillance. The current epidemiological week is a lighter shade as it is incomplete.

| Province      | Facilities reporting | Admissions to date | Deaths to date | Discharged to date | Currently admitted | Current in ICU | Currently ventilated |
|---------------|----------------------|--------------------|----------------|--------------------|--------------------|----------------|----------------------|
| Gauteng       | 92                   | 14560              | 1923           | 9993               | 2567               | 569            | 314                  |
| Private       | 86                   | 12994              | 1680           | 9181               | 2098               | 563            | 310                  |
| Public        | 6                    | 1566               | 243            | 812                | 469                | 6              | 4                    |
| KwaZulu-Natal | 51                   | 8072               | 971            | 5726               | 1346               | 297            | 175                  |
| Private       | 43                   | 7601               | 852            | 5500               | 1229               | 268            | 145                  |
| Public        | 8                    | 471                | 119            | 226                | 117                | 29             | 30                   |
| Western Cape  | 92                   | 15981              | 3013           | 11658              | 1203               | 183            | 74                   |
| Private       | 39                   | 5503               | 813            | 4176               | 491                | 125            | 73                   |
| Public        | 53                   | 10478              | 2200           | 7482               | 712                | 58             | 1                    |
| Eastern Cape  | 70                   | 4483               | 1022           | 2654               | 641                | 105            | 56                   |
| Private       | 15                   | 2629               | 553            | 1743               | 329                | 90             | 45                   |
| Public        | 55                   | 1854               | 469            | 911                | 312                | 15             | 11                   |
| Free State    | 46                   | 3092               | 495            | 1884               | 598                | 68             | 46                   |
| Private       | 20                   | 2003               | 292            | 1307               | 400                | 65             | 45                   |
| Public        | 26                   | 1089               | 203            | 577                | 198                | 3              | 1                    |
| North West    | 14                   | 2060               | 245            | 1451               | 280                | 55             | 30                   |
| Private       | 12                   | 1875               | 180            | 1413               | 226                | 50             | 25                   |
| Public        | 2                    | 185                | 65             | 38                 | 54                 | 5              | 5                    |
| Mpumalanga    | 9                    | 1059               | 80             | 783                | 194                | 49             | 23                   |
| Private       | 9                    | 1059               | 80             | 783                | 194                | 49             | 23                   |
| Limpopo       | 7                    | 656                | 91             | 468                | 92                 | 11             | 9                    |
| Private       | 6                    | 591                | 83             | 434                | 71                 | 11             | 9                    |
| Public        | 1                    | 65                 | 8              | 34                 | 21                 | 0              | 0                    |
| Northern Cape | 8                    | 538                | 62             | 364                | 106                | 11             | 8                    |
| Private       | 7                    | 435                | 49             | 302                | 80                 | 10             | 7                    |
| Public        | 1                    | 103                | 13             | 62                 | 26                 | 1              | 1                    |
| Total         | 389                  | 50501              | 7902           | 34981              | 7027               | 1348           | 735                  |