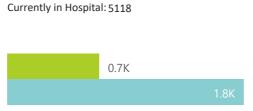

| Public Sector | Facilities Reporting | Admissions to date | Deaths to date | Discharged to date | Currently Admitted | Current ICU | Currently Ventilated |
|---------------|----------------------|--------------------|----------------|--------------------|--------------------|-------------|----------------------|
| Public        | 152                  | 15811              | 3320           | 10142              | 1909               | 117         | 53                   |
| Private       | 237                  | 34690              | 4582           | 24839              | 5118               | 1231        | 682                  |