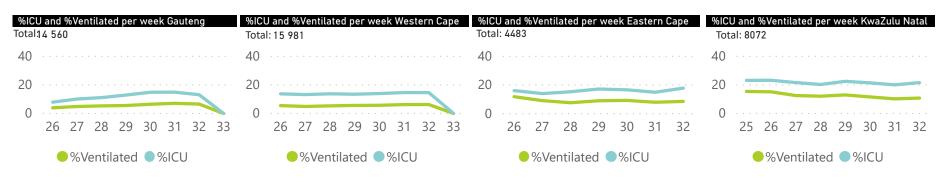

The number of reported deaths may change day-to-day as new facilities enroll in this sentinel surveillance. The current epidemiological week is a lighter shade as it is incomplete.

| Province      | Facilities reporting | Admissions to date | Deaths to date | Discharged to date | Currently admitted | Current in ICU | Currently ventilated |
|---------------|----------------------|--------------------|----------------|--------------------|--------------------|----------------|----------------------|
| Gauteng       | 92                   | 14560              | 1923           | 9993               | 2567               | 569            | 314                  |
| Private       | 86                   | 12994              | 1680           | 9181               | 2098               | 563            | 310                  |
| Public        | 6                    | 1566               | 243            | 812                | 469                | 6              | 4                    |
| KwaZulu-Natal | 51                   | 8072               | 971            | 5726               | 1346               | 297            | 175                  |
| Private       | 43                   | 7601               | 852            | 5500               | 1229               | 268            | 145                  |
| Public        | 8                    | 471                | 119            | 226                | 117                | 29             | 30                   |
| Western Cape  | 92                   | 15981              | 3013           | 11658              | 1203               | 183            | 74                   |
| Private       | 39                   | 5503               | 813            | 4176               | 491                | 125            | 73                   |
| Public        | 53                   | 10478              | 2200           | 7482               | 712                | 58             | 1                    |
| Eastern Cape  | 70                   | 4483               | 1022           | 2654               | 641                | 105            | 56                   |
| Private       | 15                   | 2629               | 553            | 1743               | 329                | 90             | 45                   |
| Public        | 55                   | 1854               | 469            | 911                | 312                | 15             | 11                   |
| Free State    | 46                   | 3092               | 495            | 1884               | 598                | 68             | 46                   |
| Private       | 20                   | 2003               | 292            | 1307               | 400                | 65             | 45                   |
| Public        | 26                   | 1089               | 203            | 577                | 198                | 3              | 1                    |
| North West    | 14                   | 2060               | 245            | 1451               | 280                | 55             | 30                   |
| Private       | 12                   | 1875               | 180            | 1413               | 226                | 50             | 25                   |
| Public        | 2                    | 185                | 65             | 38                 | 54                 | 5              | 5                    |
| Mpumalanga    | 9                    | 1059               | 80             | 783                | 194                | 49             | 23                   |
| Private       | 9                    | 1059               | 80             | 783                | 194                | 49             | 23                   |
| Limpopo       | 7                    | 656                | 91             | 468                | 92                 | 11             | 9                    |
| Private       | 6                    | 591                | 83             | 434                | 71                 | 11             | 9                    |
| Public        | 1                    | 65                 | 8              | 34                 | 21                 | 0              | 0                    |
| Northern Cape | 8                    | 538                | 62             | 364                | 106                | 11             | 8                    |
| Private       | 7                    | 435                | 49             | 302                | 80                 | 10             | 7                    |
| Public        | 1                    | 103                | 13             | 62                 | 26                 | 1              | 1                    |
| Total         | 389                  | 50501              | 7902           | 34981              | 7027               | 1348           | 735                  |

Percentage ICU and Ventilated is shown for Provinces with reported admissions of over 200 patients

Source: NICD DATCOV19 Platform

Contact: DATCOV19@nicd.ac.za or Dr Waasila Jassat 082 927 4138

Hospital Coverage: