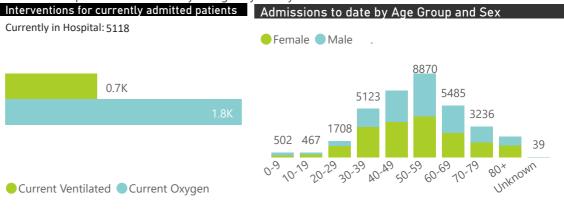

| Public Sector | Facilities Reporting | Admissions to date | Deaths to date | Discharged to date | Currently Admitted | Current ICU | Currently Ventilated |
|---------------|----------------------|--------------------|----------------|--------------------|--------------------|-------------|----------------------|
| Public        | 152                  | 15811              | 3320           | 10142              | 1909               | 117         | 53                   |
| Private       | 237                  | 34690              | 4582           | 24839              | 5118               | 1231        | 682                  |

The number of reported admissions may change day-to-day as new facilities enrol in this sentinel surveillance.

Current VentilatedCurrent Oxygen

Admissions to date by Discharge Type

|                                     | To Date                 |                       |              |                       | Current               |                  |                      |
|-------------------------------------|-------------------------|-----------------------|--------------|-----------------------|-----------------------|------------------|----------------------|
| Private<br>Hospital<br>Groups.Group | Facilities<br>Reporting | Admissions<br>to date | Died to date | Discharged to<br>date | Currently<br>Admitted | Currently in ICU | Currently Ventilated |
| Netcare                             | 54                      | 10530                 | 1554         | 7471                  | 1500                  | 481              | 303                  |
| Life                                | 46                      | 7080                  | 888          | 5114                  | 1069                  | 283              | 87                   |
| Mediclinic                          | 48                      | 8125                  | 1142         | 5976                  | 990                   | 264              | 177                  |
| NHN                                 | 69                      | 5646                  | 657          | 3959                  | 914                   | 127              | 72                   |
| Lenmed                              | 10                      | 1815                  | 206          | 1373                  | 235                   | 51               | 33                   |
| Clinix                              | 6                       | 801                   | 71           | 435                   | 294                   | 19               | 6                    |
| JMH                                 | 4                       | 693                   | 64           | 511                   | 116                   | 6                | 4                    |
| Total                               | 237                     | 34690                 | 4582         | 24839                 | 5118                  | 1231             | 682                  |