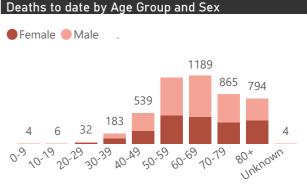

## Deaths by epidemiological week and sector

The number of reported deaths may change day-to-day as new facilities enroll in this sentinel surveillance. The current epidemiological week is a lighter shade as it is incomplete.