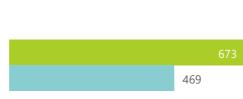

The number of reported admissions may change day-to-day as new facilities enrol in this sentinel surveillance.

Current VentilatedCurrent Oxygen

Currently in Hospital: 5010

or Porter

Admissions to date by Discharge Type