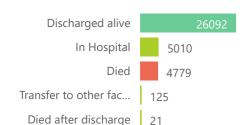

The number of reported admissions may change day-to-day as new facilities enrol in this sentinel surveillance.

Current VentilatedCurrent Oxygen

Currently in Hospital: 5010

or Porter

Admissions to date by Discharge Type