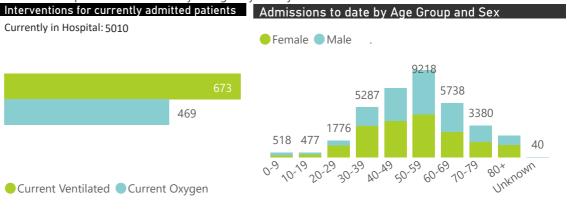

The number of reported admissions may change day-to-day as new facilities enrol in this sentinel surveillance.

Current VentilatedCurrent Oxygen

Currently in Hospital: 5010

or Porter

Admissions to date by Discharge Type