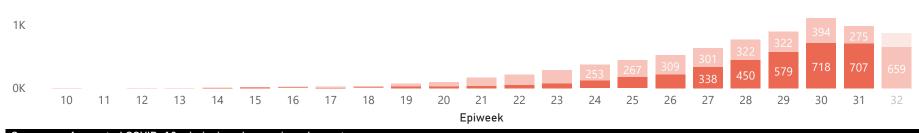

## Deaths by epidemiological week and sector

The number of reported deaths may change day-to-day as new facilities enroll in this sentinel surveillance. The current epidemiological week is a lighter shade as it is incomplete.