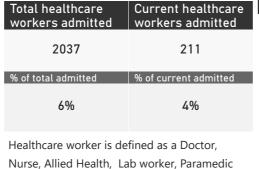

Private Hospitals (of 432) Public Hospitals (of 359)

developed ARDS, are in ICU or are ventilated

A patient is considered to have severe disease if they have

This report presents data collected using clinical information from admitted patients of selected hospitals, to better understand COVID-19. Not all hospitals currently participate and new facilities continue to enroll. The data below refer to admitted patients with laboratory-confirmed COVID-19.