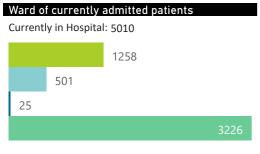

The number of reported admissions may change day-to-day as new facilities enrol in this sentinel surveillance.

Current VentilatedCurrent Oxygen

Currently in Hospital: 5010

or Porter

Admissions to date by Discharge Type