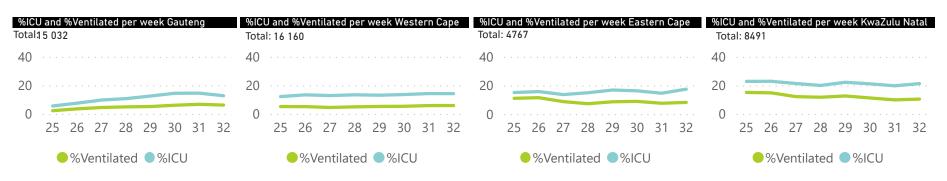

| Summary of reported COVID-19 admissions by province, by sector |                      |                    |                |                    |                    |                |                      |
|----------------------------------------------------------------|----------------------|--------------------|----------------|--------------------|--------------------|----------------|----------------------|
| Province                                                       | Facilities reporting | Admissions to date | Deaths to date | Discharged to date | Currently admitted | Current in ICU | Currently ventilated |
| Gauteng                                                        | 92                   | 15032              | 1991           | 10543              | 2479               | 566            | 298                  |
| Private                                                        | 86                   | 13417              | 1742           | 9666               | 1994               | 561            | 294                  |
| Public                                                         | 6                    | 1615               | 249            | 877                | 485                | 5              | 4                    |
| KwaZulu-Natal                                                  | 52                   | 8491               | 1041           | 6111               | 1334               | 312            | 179                  |
| Private                                                        | 43                   | 7999               | 916            | 5865               | 1213               | 283            | 150                  |
| Public                                                         | 9                    | 492                | 125            | 246                | 121                | 29             | 29                   |
| Western Cape                                                   | 92                   | 16160              | 3037           | 11890              | 1172               | 184            | 76                   |
| Private                                                        | 39                   | 5631               | 822            | 4314               | 489                | 131            | 75                   |
| Public                                                         | 53                   | 10529              | 2215           | 7576               | 683                | 53             | 1                    |
| Eastern Cape                                                   | 74                   | 4767               | 1123           | 2994               | 642                | 109            | 50                   |
| Private                                                        | 16                   | 2689               | 568            | 1809               | 311                | 93             | 41                   |
| Public                                                         | 58                   | 2078               | 555            | 1185               | 331                | 16             | 9                    |
| Free State                                                     | 45                   | 3294               | 535            | 2175               | 580                | 77             | 47                   |
| Private                                                        | 20                   | 2122               | 309            | 1423               | 389                | 74             | 47                   |
| Public                                                         | 25                   | 1172               | 226            | 752                | 191                | 3              | 0                    |
| North West                                                     | 14                   | 2151               | 260            | 1601               | 284                | 56             | 31                   |
| Private                                                        | 12                   | 1953               | 191            | 1530               | 230                | 52             | 27                   |
| Public                                                         | 2                    | 198                | 69             | 71                 | 54                 | 4              | 4                    |
| Mpumalanga                                                     | 9                    | 1139               | 87             | 835                | 216                | 47             | 25                   |
| Private                                                        | 9                    | 1139               | 87             | 835                | 216                | 47             | 25                   |
| Limpopo                                                        | 7                    | 696                | 100            | 496                | 100                | 11             | 10                   |
| Private                                                        | 6                    | 631                | 92             | 460                | 79                 | 11             | 10                   |
| Public                                                         | 1                    | 65                 | 8              | 36                 | 21                 | 0              | 0                    |
| <b>Northern Cape</b>                                           | 8                    | 567                | 66             | 377                | 120                | 7              | 5                    |
| Private                                                        | 7                    | 458                | 52             | 315                | 89                 | 6              | 4                    |
| Public                                                         | 1                    | 109                | 14             | 62                 | 31                 | 1              | 1                    |
| Total                                                          | 393                  | 52297              | 8240           | 37022              | 6927               | 1369           | 721                  |

Percentage ICU and Ventilated is shown for Provinces with reported admissions of over 200 patients

Source: NICD DATCOV19 Platform

Contact: DATCOV19@nicd.ac.za or Dr Waasila Jassat 082 927 4138

Hospital Coverage: