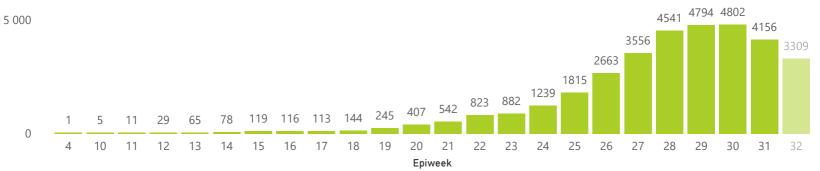

The number of reported admissions may change day-to-day as new facilities enrol in this sentinel surveillance.

Current VentilatedCurrent Oxygen

Currently in Hospital: 5010

or Porter

Admissions to date by Discharge Type