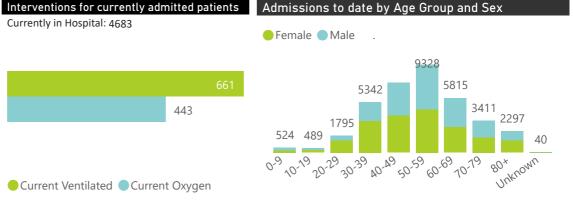

The number of reported admissions may change day-to-day as new facilities enrol in this sentinel surveillance.

Current VentilatedCurrent Oxygen

Admissions to date by Discharge Type

|                                     | To Date                 |                       |              |                       | Current               |                    |                      |
|-------------------------------------|-------------------------|-----------------------|--------------|-----------------------|-----------------------|--------------------|----------------------|
| Private<br>Hospital<br>Groups.Group | Facilities<br>Reporting | Admissions<br>to date | Died to date | Discharged to<br>date | Currently<br>Admitted | Currently in ICU ▼ | Currently Ventilated |
| Netcare                             | 54                      | 10822                 | 1621         | 7813                  | 1384                  | 489                | 290                  |
| Life                                | 47                      | 7658                  | 978          | 5663                  | 1008                  | 313                | 89                   |
| Mediclinic                          | 48                      | 8570                  | 1196         | 6353                  | 1012                  | 250                | 166                  |
| NHN                                 | 70                      | 5947                  | 709          | 4415                  | 813                   | 129                | 77                   |
| Lenmed                              | 10                      | 1886                  | 220          | 1447                  | 219                   | 46                 | 31                   |
| Clinix                              | 6                       | 833                   | 79           | 633                   | 120                   | 8                  | 3                    |
| JMH                                 | 5                       | 744                   | 72           | 545                   | 127                   | 6                  | 5                    |
| Total                               | 240                     | 36460                 | 4875         | 26869                 | 4683                  | 1241               | 661                  |