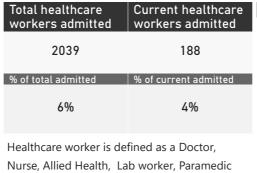

r 200 patients

Source: NICD DATCOV19 Platform

Contact: DATCOV19@nicd.ac.za or Dr Waasila Jassat 082 927 4138

Hospital Coverage:

100% Private Hospitals (of 432)43% Public Hospitals (of 359)

A patient is considered to have severe disease if they have developed ARDS, are in ICU or are ventilated



This report presents data collected using clinical information from admitted patients of selected hospitals, to better understand COVID-19. Not all hospitals currently participate and new facilities continue to enroll. The data below refer to admitted patients with laboratory-confirmed COVID-19.







The number of reported admissions may change day-to-day as new facilities enrol in this sentinel surveillance.





Current VentilatedCurrent Oxygen





Admissions to date by Discharge Type









|                                     | To Date                 |                       |              |                       | Current               |                    |                      |
|-------------------------------------|-------------------------|-----------------------|--------------|-----------------------|-----------------------|--------------------|----------------------|
| Private<br>Hospital<br>Groups.Group | Facilities<br>Reporting | Admissions<br>to date | Died to date | Discharged to<br>date | Currently<br>Admitted | Currently in ICU ▼ | Currently Ventilated |
| Netcare                             | 54                      | 10822                 | 1621         | 7813                  | 1384                  | 489                | 290                  |
| Life