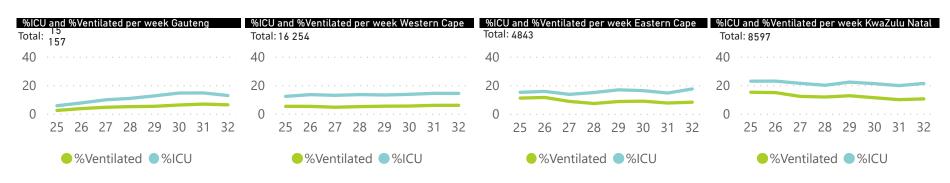

Percentage ICU and Ventilated is shown for Provinces with reported admissions of over 200 patients

Source: NICD DATCOV19 Platform

Contact: DATCOV19@nicd.ac.za or Dr Waasila Jassat 082 927 4138

Hospital Coverage: