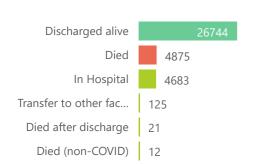

| Public Sector | Facilities Reporting | Admissions to date | Deaths to date | Discharged to date | Currently Admitted | Current ICU | Currently Ventilated |
|---------------|----------------------|--------------------|----------------|--------------------|--------------------|-------------|----------------------|
| Public        | 155                  | 16340              | 3488           | 10876              | 1901               | 110         | 48                   |
| Private       | 240                  | 36460              | 4875           | 26869              | 4683               | 1241        | 661                  |

The number of reported admissions may change day-to-day as new facilities enrol in this sentinel surveillance.

Current VentilatedCurrent Oxygen

Admissions to date by Discharge Type

|                                     | To Date                 |                       |              |                       | Current               |                    |                      |
|-------------------------------------|-------------------------|-----------------------|--------------|-----------------------|-----------------------|--------------------|----------------------|
| Private<br>Hospital<br>Groups.Group | Facilities<br>Reporting | Admissions<br>to date | Died to date | Discharged to<br>date | Currently<br>Admitted | Currently in ICU ▼ | Currently Ventilated |
| Netcare                             | 54                      | 10822                 | 1621         | 7813                  | 1384                  | 489                | 290                  |
| Life                                | 47                      | 7658                  | 978          | 5663                  | 1008                  | 313                | 89                   |
| Mediclinic                          | 48                      | 8570                  | 1196         | 6353                  | 1012                  | 250                | 166                  |
| NHN                                 | 70                      | 5947                  | 709          | 4415                  | 813                   | 129                | 77                   |
| Lenmed                              | 10                      | 1886                  | 220          | 1447                  | 219                   | 46                 | 31                   |
| Clinix                              | 6                       | 833                   | 79           | 633                   | 120                   | 8                  | 3                    |
| JMH                                 | 5                       | 744                   | 72           | 545                   | 127                   | 6                  | 5                    |
| Total                               | 240                     | 36460                 | 4875         | 26869                 | 4683                  | 1241               | 661                  |