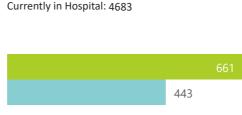

| Public Sector | Facilities Reporting | Admissions to date | Deaths to date | Discharged to date | Currently Admitted | Current ICU | Currently Ventilated |
|---------------|----------------------|--------------------|----------------|--------------------|--------------------|-------------|----------------------|
| Public        | 155                  | 16340              | 3488           | 10876              | 1901               | 110         | 48                   |
| Private       | 240                  | 36460              | 4875           | 26869              | 4683               | 1241        | 661                  |

The number of reported admissions may change day-to-day as new facilities enrol in this sentinel surveillance.

Current VentilatedCurrent Oxygen

Admissions to date by Discharge Type

|                                     | To Date                 |                       |              |                       | Current               |                    |                      |
|-------------------------------------|-------------------------|-----------------------|--------------|-----------------------|-----------------------|--------------------|----------------------|
| Private<br>Hospital<br>Groups.Group | Facilities<br>Reporting | Admissions<br>to date | Died to date | Discharged to<br>date | Currently<br>Admitted | Currently in ICU ▼ | Currently Ventilated |
| Netcare                             | 54                      | 10822                 | 1621         | 7813                  | 1384                  | 489                | 290                  |
| Life                                | 47                      | 7658                  | 978          | 5663                  | 1008                  | 313                | 89                   |
| Mediclinic                          | 48                      | 8570                  | 1196         | 6353                  | 1012                  | 250                | 166                  |
| NHN                                 | 70                      | 5947                  | 709          | 4415                  | 813                   | 129                | 77                   |
| Lenmed                              | 10                      | 1886                  | 220          | 1447                  | 219                   | 46                 | 31                   |
| Clinix                              | 6                       | 833                   | 79           | 633                   | 120                   | 8                  | 3                    |
| JMH                                 | 5                       | 744                   | 72           | 545                   | 127                   | 6                  | 5                    |
| Total                               | 240                     | 36460                 | 4875         | 26869                 | 4683                  | 1241               | 661                  |