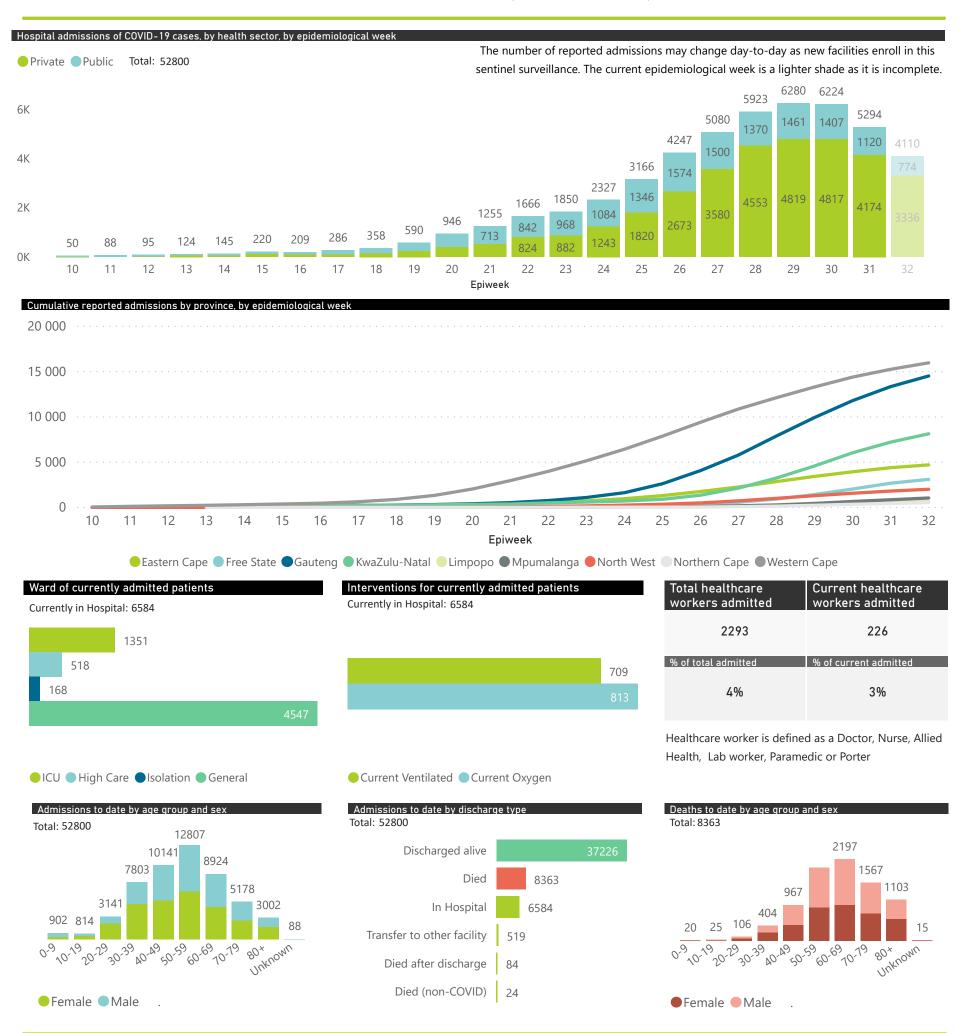

## NICD COVID-19 Surveillance in Selected Hospitals

National

This report presents data collected using clinical information from admitted patients at selected hospitals to identify trends in admissions of COVID-19 patients. Not all hospitals currently participate and new facilities continue to enroll. The data below refer to admitted patients with laboratory-confirmed COVID-19.

Source: NICD DATCOV19 Platform

Contact: DATCOV19@nicd.ac.za or Dr Waasila Jassat 082 927 4138

Hospital Coverage:

100% Private Hospitals (of 432) 43% Public Hospitals (of 359) A patient is considered to have severe disease if they have developed ARDS, are in ICU or are ventilated

## Private Public The number of reported deaths may change day-to-day as new facilities enroll in this sentinel surveillance. The current epidemiological week is a lighter shade as it is incomplete.

| Summary of reported COVID-19 admissions by province, by sector |                      |                    |                |                    |                    |                |                      |
|----------------------------------------------------------------|----------------------|--------------------|----------------|--------------------|--------------------|----------------|----------------------|
| Province                                                       | Facilities reporting | Admissions to date | Deaths to date | Discharged to date | Currently admitted | Current in ICU | Currently ventilated |
| Gauteng                                                        | 93                   | 15157              | 2033           | 10790              | 2315               | 551            | 296                  |
| Private                                                        | 87                   | 13542              | 1784           | 9913               | 1830               | 546            | 292                  |
| Public                                                         | 6                    | 1615               | 249            | 877                | 485                | 5              | 4                    |
| KwaZulu-Natal                                                  | 53                   | 8597               | 1059           | 6251               | 1282               | 312            | 179                  |
| Private                                                        | 44                   | 8103               | 934            | 6002               | 1162               | 283            | 150                  |
| Public                                                         | 9                    | 494                | 125            | 249                | 120                | 29             | 29                   |
| <b>Western Cape</b>                                            | 92                   | 16254              | 3060           | 11989              | 1144               | 182            | 69                   |
| Private                                                        | 39                   | 5666               | 832            | 4355               | 473                | 130            | 68                   |
| Public                                                         | 53                   | 10588              | 2228           | 7634               | 671                | 52             | 1                    |
| Eastern Cape                                                   | 74                   | 4843               | 1137           | 3074               | 624                | 105            | 45                   |
| Private                                                        | 16                   | 2762               | 582            | 1886               | 293                | 89             | 36                   |
| Public                                                         | 58                   | 2081               | 555            | 1188               | 331                | 16             | 9                    |
| Free State                                                     | 45                   | 3336               | 546            | 2246               | 540                | 71             | 49                   |
| Private                                                        | 20                   | 2154               | 315            | 1487               | 351                | 68             | 49                   |
| Public                                                         | 25                   | 1182               | 231            | 759                | 189                | 3              | 0                    |
| North West                                                     | 14                   | 2165               | 261            | 1627               | 271                | 57             | 30                   |
| Private                                                        | 12                   | 1967               | 192            | 1556               | 217                | 53             | 26                   |
| Public                                                         | 2                    | 198                | 69             | 71                 | 54                 | 4              | 4                    |
| Mpumalanga                                                     | 9                    | 1156               | 89             | 867                | 199                | 51             | 27                   |
| Private                                                        | 9                    | 1156               | 89             | 867                | 199                | 51             | 27                   |
| Limpopo                                                        | 7                    | 704                | 100            | 511                | 93                 | 14             | 8                    |
| Private                                                        | 6                    | 639                | 92             | 475                | 72                 | 14             | 8                    |
| Public                                                         | 1                    | 65                 | 8              | 36                 | 21                 | 0              | 0                    |
| Northern Cape                                                  | 8                    | 588                | 78             | 390                | 116                | 8              | 6                    |
| Private                                                        | 7                    | 471                | 55             | 328                | 86                 | 7              | 5                    |
| Public                                                         | 1                    | 117                | 23             | 62                 | 30                 | 1              | 1                    |
| Total                                                          | 395                  | 52800              | 8363           | 37745              | 6584               | 1351           | 709                  |

| Public Sector | Facilities Reporting | Admissions to date | Deaths to date | Discharged to date | Currently Admitted | Current ICU | Currently Ventilated |
|---------------|----------------------|--------------------|----------------|--------------------|--------------------|-------------|----------------------|
| Public        | 155                  | 16340              | 3488           | 10876              | 1901               | 110         | 48                   |
| Private       | 240                  | 36460              | 4875           | 26869              | 4683               | 1241        | 661                  |

Percentage ICU and Ventilated is shown for Provinces with reported admissions of over 200 patients

Source: NICD DATCOV19 Platform

Contact: DATCOV19@nicd.ac.za or Dr Waasila Jassat 082 927 4138

Hospital Coverage:

100% Private Hospitals (of 432)43% Public Hospitals (of 359)

A patient is considered to have severe disease if they have developed ARDS, are in ICU or are ventilated

This report presents data collected using clinical information from admitted patients of selected hospitals, to better understand COVID-19. Not all hospitals currently participate and new facilities continue to enroll. The data below refer to admitted patients with laboratory-confirmed COVID-19.

The number of reported admissions may change day-to-day as new facilities enrol in this sentinel surveillance.

Current VentilatedCurrent Oxygen

Admissions to date by Discharge Type

|                                     | To Date                 |                       |              |                       | Current               |                    |                      |
|-------------------------------------|-------------------------|-----------------------|--------------|-----------------------|-----------------------|--------------------|----------------------|
| Private<br>Hospital<br>Groups.Group | Facilities<br>Reporting | Admissions<br>to date | Died to date | Discharged to<br>date | Currently<br>Admitted | Currently in ICU ▼ | Currently Ventilated |
| Netcare                             | 54                      | 10822                 | 1621         | 7813                  | 1384                  | 489                | 290                  |
| Life                                | 47                      | 7658                  | 978          | 5663                  | 1008                  | 313                | 89                   |
| Mediclinic                          | 48                      | 8570                  | 1196         | 6353                  | 1012                  | 250                | 166                  |
| NHN                                 | 70                      | 5947                  | 709          | 4415                  | 813                   | 129                | 77                   |
| Lenmed                              | 10                      | 1886                  | 220          | 1447                  | 219                   | 46                 | 31                   |
| Clinix                              | 6                       | 833                   | 79           | 633                   | 120                   | 8                  | 3                    |
| JMH                                 | 5                       | 744                   | 72           | 545                   | 127                   | 6                  | 5                    |
| Total                               | 240                     | 36460                 | 4875         | 26869                 | 4683                  | 1241               | 661                  |