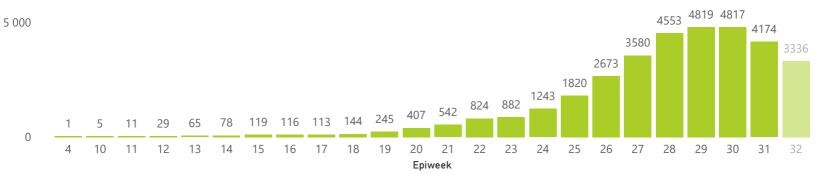

## NICD COVID-19 Surveillance in Selected Hospitals

National

Deaths by epidemiological week and sector

This report presents data collected using clinical information from admitted patients at selected hospitals to identify trends in admissions of COVID-19 patients. Not all hospitals currently participate and new facilities continue to enroll. The data below refer to admitted patients with laboratory-confirmed COVID-19.

## Private Public The number of reported deaths may change day-to-day as new facilities enroll in this sentinel surveillance. The current epidemiological week is a lighter shade as it is incomplete.

| Summary of reported COVID-19 admissions by province, by sector |                      |                    |                |                    |                    |                |                      |
|----------------------------------------------------------------|----------------------|--------------------|----------------|--------------------|--------------------|----------------|----------------------|
| Province                                                       | Facilities reporting | Admissions to date | Deaths to date | Discharged to date | Currently admitted | Current in ICU | Currently ventilated |
| Gauteng                                                        | 93                   | 15157              | 2033           | 10790              | 2315               | 551            | 296                  |
| Private                                                        | 87                   | 13542              | 1784           | 9913               | 1830               | 546            | 292                  |
| Public                                                         | 6                    | 1615               | 249            | 877                | 485                | 5              | 4                    |
| KwaZulu-Natal                                                  | 53                   | 8597               | 1059           | 6251               | 1282               | 312            | 179                  |
| Private                                                        | 44                   | 8103               | 934            | 6002               | 1162               | 283            | 150                  |
| Public                                                         | 9                    | 494                | 125            | 249                | 120                | 29             | 29                   |
| <b>Western Cape</b>                                            | 92                   | 16254              | 3060           | 11989              | 1144               | 182            | 69                   |
| Private                                                        | 39                   | 5666               | 832            | 4355               | 473                | 130            | 68                   |
| Public                                                         | 53                   | 10588              | 2228           | 7634               | 671                | 52             | 1                    |
| Eastern Cape                                                   | 74                   | 4843               | 1137           | 3074               | 624                | 105            | 45                   |
| Private                                                        | 16                   | 2762               | 582            | 1886               | 293                | 89             | 36                   |
| Public                                                         | 58                   | 2081               | 555            | 1188               | 331                | 16             | 9                    |
| Free State                                                     | 45                   | 3336               | 546            | 2246               | 540                | 71             | 49                   |
| Private                                                        | 20                   | 2154               | 315            | 1487               | 351                | 68             | 49                   |
| Public                                                         | 25                   | 1182               | 231            | 759                | 189                | 3              | 0                    |
| North West                                                     | 14                   | 2165               | 261            | 1627               | 271                | 57             | 30                   |
| Private                                                        | 12                   | 1967               | 192            | 1556               | 217                | 53             | 26                   |
| Public                                                         | 2                    | 198                | 69             | 71                 | 54                 | 4              | 4                    |
| Mpumalanga                                                     | 9                    | 1156               | 89             | 867                | 199                | 51             | 27                   |
| Private                                                        | 9                    | 1156               | 89             | 867                | 199                | 51             | 27                   |
| Limpopo                                                        | 7                    | 704                | 100            | 511                | 93                 | 14             | 8                    |
| Private                                                        | 6                    | 639                | 92             | 475                | 72                 | 14             | 8                    |
| Public                                                         | 1                    | 65                 | 8              | 36                 | 21                 | 0              | 0                    |
| Northern Cape                                                  | 8                    | 588                | 78             | 390                | 116                | 8              | 6                    |
| Private                                                        | 7                    | 471                | 55             | 328                | 86                 | 7              | 5                    |
| Public                                                         | 1                    | 117                | 23             | 62                 | 30                 | 1              | 1                    |
| Total                                                          | 395                  | 52800              | 8363           | 37745              | 6584               | 1351           | 709                  |