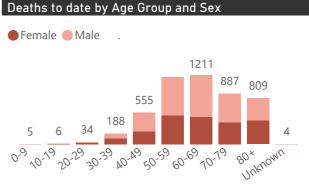

## NICD COVID-19 Surveillance in Selected Hospitals

National

Deaths by epidemiological week and sector

This report presents data collected using clinical information from admitted patients at selected hospitals to identify trends in admissions of COVID-19 patients. Not all hospitals currently participate and new facilities continue to enroll. The data below refer to admitted patients with laboratory-confirmed COVID-19.