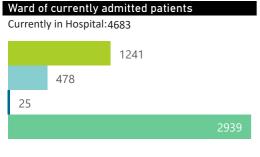

| Public Sector | Facilities Reporting | Admissions to date | Deaths to date | Discharged to date | Currently Admitted | Current ICU | Currently Ventilated |
|---------------|----------------------|--------------------|----------------|--------------------|--------------------|-------------|----------------------|
| Public        | 155                  | 16340              | 3488           | 10876              | 1901               | 110         | 48                   |
| Private       | 240                  | 36460              | 4875           | 26869              | 4683               | 1241        | 661                  |