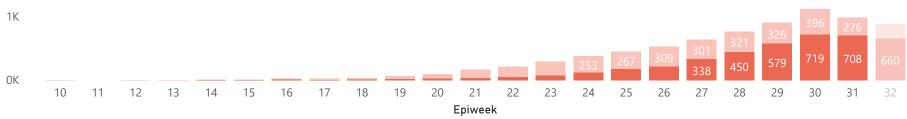

## NICD COVID-19 Surveillance in Selected Hospitals

National

Deaths by epidemiological week and sector

This report presents data collected using clinical information from admitted patients at selected hospitals to identify trends in admissions of COVID-19 patients. Not all hospitals currently participate and new facilities continue to enroll. The data below refer to admitted patients with laboratory-confirmed COVID-19.

## Private Public The number of reported deaths may change day-to-day as new facilities enroll in this sentinel surveillance. The current epidemiological week is a lighter shade as it is incomplete.

| Summary of reported COVID-19 admissions by province, by sector |                      |                    |                |                    |                    |                |                      |
|----------------------------------------------------------------|----------------------|--------------------|----------------|--------------------|--------------------|----------------|----------------------|
| Province                                                       | Facilities reporting | Admissions to date | Deaths to date | Discharged to date | Currently admitted | Current in ICU | Currently ventilated |
| Gauteng                                                        | 93                   | 15157              | 2033           | 10790              | 2315               | 551            | 296                  |
| Private                                                        | 87                   | 13542              | 1784           | 9913               | 1830               | 546            | 292                  |
| Public                                                         | 6                    | 1615               | 249            | 877                | 485                | 5              | 4                    |
| KwaZulu-Natal                                                  | 53                   | 8597               | 1059           | 6251               | 1282               | 312            | 179                  |
| Private                                                        | 44                   | 8103               | 934            | 6002               | 1162               | 283            | 150                  |
| Public                                                         | 9                    | 494                | 125            | 249                | 120                | 29             | 29                   |
| <b>Western Cape</b>                                            | 92                   | 16254              | 3060           | 11989              | 1144               | 182            | 69                   |
| Private                                                        | 39                   | 5666               | 832            | 4355               | 473                | 130            | 68                   |
| Public                                                         | 53                   | 10588              | 2228           | 7634               | 671                | 52             | 1                    |
| Eastern Cape                                                   | 74                   | 4843               | 1137           | 3074               | 624                | 105            | 45                   |
| Private                                                        | 16                   | 2762               | 582            | 1886               | 293                | 89             | 36                   |
| Public                                                         | 58                   | 2081               | 555            | 1188               | 331                | 16             | 9                    |
| Free State                                                     | 45                   | 3336               | 546            | 2246               | 540                | 71             | 49                   |
| Private                                                        | 20                   | 2154               | 315            | 1487               | 351                | 68             | 49                   |
| Public                                                         | 25                   | 1182               | 231            | 759                | 189                | 3              | 0                    |
| North West                                                     | 14                   | 2165               | 261            | 1627               | 271                | 57             | 30                   |
| Private                                                        | 12                   | 1967               | 192            | 1556               | 217                | 53             | 26                   |
| Public                                                         | 2                    | 198                | 69             | 71                 | 54                 | 4              | 4                    |
| Mpumalanga                                                     | 9                    | 1156               | 89             | 867                | 199                | 51             | 27                   |
| Private                                                        | 9                    | 1156               | 89             | 867                | 199                | 51             | 27                   |
| Limpopo                                                        | 7                    | 704                | 100            | 511                | 93                 | 14             | 8                    |
| Private                                                        | 6                    | 639                | 92             | 475                | 72                 | 14             | 8                    |
| Public                                                         | 1                    | 65                 | 8              | 36                 | 21                 | 0              | 0                    |
| Northern Cape                                                  | 8                    | 588                | 78             | 390                | 116                | 8              | 6                    |
| Private                                                        | 7                    | 471                | 55             | 328                | 86                 | 7              | 5                    |
| Public                                                         | 1                    | 117                | 23             | 62                 | 30                 | 1              | 1                    |
| Total                                                          | 395                  | 52800              | 8363           | 37745              | 6584               | 1351           | 709                  |