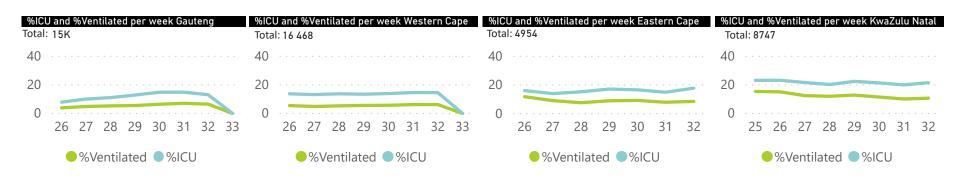

| Summary of reported COVID-19 admissions by province, by sector |                      |                    |                |                    |                    |                |                      |  |  |  |  |
|----------------------------------------------------------------|----------------------|--------------------|----------------|--------------------|--------------------|----------------|----------------------|--|--|--|--|
| Province                                                       | Facilities reporting | Admissions to date | Deaths to date | Discharged to date | Currently admitted | Current in ICU | Currently ventilated |  |  |  |  |
| Gauteng                                                        | 93                   | 15315              | 2084           | 10947              | 2201               | 518            | 275                  |  |  |  |  |
| Private                                                        | 87                   | 13682              | 1829           | 10102              | 1716               | 513            | 271                  |  |  |  |  |
| Public                                                         | 6                    | 1633               | 255            | 845                | 485                | 5              | 4                    |  |  |  |  |
| KwaZulu-Natal                                                  | 53                   | 8747               | 1099           | 6376               | 1238               | 306            | 173                  |  |  |  |  |
| Private                                                        | 44                   | 8213               | 969            | 6137               | 1086               | 267            | 134                  |  |  |  |  |
| Public                                                         | 9                    | 534                | 130            | 239                | 152                | 39             | 39                   |  |  |  |  |
| Western Cape                                                   | 94                   | 16468              | 3110           | 12097              | 1154               | 173            | 68                   |  |  |  |  |
| Private                                                        | 39                   | 5717               | 847            | 4392               | 455                | 126            | 67                   |  |  |  |  |
| Public                                                         | 55                   | 10751              | 2263           | 7705               | 699                | 47             | 1                    |  |  |  |  |
| Eastern Cape                                                   | 74                   | 4954               | 1210           | 3013               | 548                | 91             | 45                   |  |  |  |  |
| Private                                                        | 16                   | 2791               | 598            | 1910               | 279                | 75             | 36                   |  |  |  |  |
| Public                                                         | 58                   | 2163               | 612            | 1103               | 269                | 16             | 9                    |  |  |  |  |
| Free State                                                     | 45                   | 3426               | 564            | 2198               | 533                | 75             | 42                   |  |  |  |  |
| Private                                                        | 20                   | 2207               | 325            | 1528               | 346                | 72             | 42                   |  |  |  |  |
| Public                                                         | 25                   | 1219               | 239            | 670                | 187                | 3              | 0                    |  |  |  |  |
| Mpumalanga                                                     | 9                    | 1190               | 99             | 898                | 191                | 51             | 25                   |  |  |  |  |
| Private                                                        | 9                    | 1190               | 99             | 898                | 191                | 51             | 25                   |  |  |  |  |
| North West                                                     | 14                   | 2207               | 275            | 1573               | 264                | 49             | 28                   |  |  |  |  |
| Private                                                        | 12                   | 2000               | 206            | 1531               | 204                | 45             | 24                   |  |  |  |  |
| Public                                                         | 2                    | 207                | 69             | 42                 | 60                 | 4              | 4                    |  |  |  |  |
| Limpopo                                                        | 7                    | 723                | 101            | 516                | 100                | 15             | 9                    |  |  |  |  |
| Private                                                        | 6                    | 658                | 93             | 482                | 79                 | 15             | 9                    |  |  |  |  |
| Public                                                         | 1                    | 65                 | 8              | 34                 | 21                 | 0              | 0                    |  |  |  |  |
| Northern Cape                                                  | 8                    | 607                | 80             | 406                | 114                | 8              | 6                    |  |  |  |  |
| Private                                                        | 7                    | 482                | 55             | 339                | 84                 | 7              | 5                    |  |  |  |  |
| Public                                                         | 1                    | 125                | 25             | 67                 | 30                 | 1              | 1                    |  |  |  |  |
| Total                                                          | 397                  | 53637              | 8622           | 38024              | 6343               | 1286           | 671                  |  |  |  |  |

Percentage ICU and Ventilated is shown for Provinces with reported admissions of over 200 patients