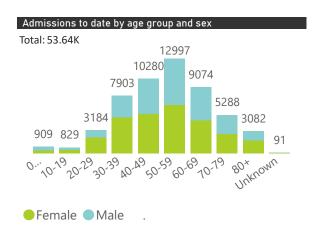

| Summary of reported COVID-19 admissions by province, by sector |                      |                    |                |                    |                    |                |                      |  |  |  |  |
|----------------------------------------------------------------|----------------------|--------------------|----------------|--------------------|--------------------|----------------|----------------------|--|--|--|--|
| Province                                                       | Facilities reporting | Admissions to date | Deaths to date | Discharged to date | Currently admitted | Current in ICU | Currently ventilated |  |  |  |  |
| Gauteng                                                        | 93                   | 15315              | 2084           | 10947              | 2201               | 518            | 275                  |  |  |  |  |
| Private                                                        | 87                   | 13682              | 1829           | 10102              | 1716               | 513            | 271                  |  |  |  |  |
| Public                                                         | 6                    | 1633               | 255            | 845                | 485                | 5              | 4                    |  |  |  |  |
| KwaZulu-Natal                                                  | 53                   | 8747               | 1099           | 6376               | 1238               | 306            | 173                  |  |  |  |  |
| Private                                                        | 44                   | 8213               | 969            | 6137               | 1086               | 267            | 134                  |  |  |  |  |
| Public                                                         | 9                    | 534                | 130            | 239                | 152                | 39             | 39                   |  |  |  |  |
| Western Cape                                                   | 94                   | 16468              | 3110           | 12097              | 1154               | 173            | 68                   |  |  |  |  |
| Private                                                        | 39                   | 5717               | 847            | 4392               | 455                | 126            | 67                   |  |  |  |  |
| Public                                                         | 55                   | 10751              | 2263           | 7705               | 699                | 47             | 1                    |  |  |  |  |
| Eastern Cape                                                   | 74                   | 4954               | 1210           | 3013               | 548                | 91             | 45                   |  |  |  |  |
| Private                                                        | 16                   | 2791               | 598            | 1910               | 279                | 75             | 36                   |  |  |  |  |
| Public                                                         | 58                   | 2163               | 612            | 1103               | 269                | 16             | 9                    |  |  |  |  |
| Free State                                                     | 45                   | 3426               | 564            | 2198               | 533                | 75             | 42                   |  |  |  |  |
| Private                                                        | 20                   | 2207               | 325            | 1528               | 346                | 72             | 42                   |  |  |  |  |
| Public                                                         | 25                   | 1219               | 239            | 670                | 187                | 3              | 0                    |  |  |  |  |
| Mpumalanga                                                     | 9                    | 1190               | 99             | 898                | 191                | 51             | 25                   |  |  |  |  |
| Private                                                        | 9                    | 1190               | 99             | 898                | 191                | 51             | 25                   |  |  |  |  |
| North West                                                     | 14                   | 2207               | 275            | 1573               | 264                | 49             | 28                   |  |  |  |  |
| Private                                                        | 12                   | 2000               | 206            | 1531               | 204                | 45             | 24                   |  |  |  |  |
| Public                                                         | 2                    | 207                | 69             | 42                 | 60                 | 4              | 4                    |  |  |  |  |
| Limpopo                                                        | 7                    | 723                | 101            | 516                | 100                | 15             | 9                    |  |  |  |  |
| Private                                                        | 6                    | 658                | 93             | 482                | 79                 | 15             | 9                    |  |  |  |  |
| Public                                                         | 1                    | 65                 | 8              | 34                 | 21                 | 0              | 0                    |  |  |  |  |
| Northern Cape                                                  | 8                    | 607                | 80             | 406                | 114                | 8              | 6                    |  |  |  |  |
| Private                                                        | 7                    | 482                | 55             | 339                | 84                 | 7              | 5                    |  |  |  |  |
| Public                                                         | 1                    | 125                | 25             | 67                 | 30                 | 1              | 1                    |  |  |  |  |
| Total                                                          | 397                  | 53637              | 8622           | 38024              | 6343               | 1286           | 671                  |  |  |  |  |