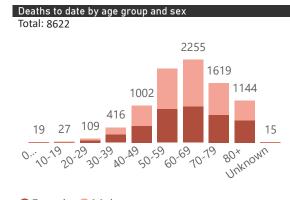

#### Duivete Duiblie

Deaths by epidemiological week and sector

Private Public

The number of reported deaths may change day-to-day as new facilities enroll in this sentinel surveillance. The current epidemiological week is a lighter shade as it is incomplete.

| 1K  |    |    |    |    |    |    |    |    |  |   |    |  |     |     |     |            | 220 | 331 | 401 | 281 |     |     |
|-----|----|----|----|----|----|----|----|----|--|---|----|--|-----|-----|-----|------------|-----|-----|-----|-----|-----|-----|
| 014 |    |    |    |    |    |    |    |    |  | _ | _  |  | 256 | 271 | 312 | 318<br>338 | 450 | 580 | 719 | 709 | 668 | 632 |
| ÛK  | 10 | 11 | 12 | 13 | 14 | 15 | 16 | 17 |  |   | 21 |  |     |     |     |            |     |     | 30  |     |     |     |