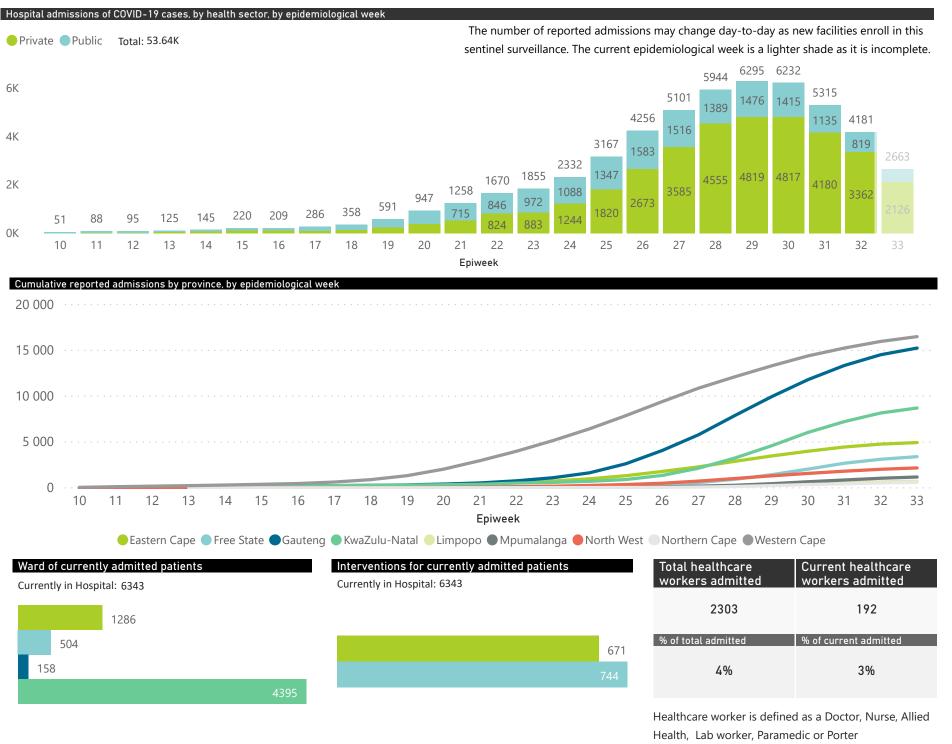

## NICD COVID-19 Surveillance in Selected Hospitals

National

6K

4K

2K

0K

This report presents data collected using clinical information from admitted patients at selected hospitals to identify trends in admissions of COVID-19 patients. Not all hospitals currently participate and new facilities continue to enroll. The data below refer to admitted patients with laboratory-confirmed COVID-19.

## NICD COVID-19 Surveillance in Selected Hospitals

National

This report presents data collected using clinical information from admitted patients at selected hospitals to identify trends in admissions of COVID-19 patients. Not all hospitals currently participate and new facilities continue to enroll. The data below refer to admitted patients with laboratory-confirmed COVID-19.

| Summary of reported COVID-19 admissions by province, by sector |                      |                    |                |                    |                    |                |                      |  |  |  |  |
|----------------------------------------------------------------|----------------------|--------------------|----------------|--------------------|--------------------|----------------|----------------------|--|--|--|--|
| Province                                                       | Facilities reporting | Admissions to date | Deaths to date | Discharged to date | Currently admitted | Current in ICU | Currently ventilated |  |  |  |  |
| Gauteng                                                        | 93                   | 15315              | 2084           | 10947              | 2201               | 518            | 275                  |  |  |  |  |
| Private                                                        | 87                   | 13682              | 1829           | 10102              | 1716               | 513            | 271                  |  |  |  |  |
| Public                                                         | 6                    | 1633               | 255            | 845                | 485                | 5              | 4                    |  |  |  |  |
| KwaZulu-Natal                                                  | 53                   | 8747               | 1099           | 6376               | 1238               | 306            | 173                  |  |  |  |  |
| Private                                                        | 44                   | 8213               | 969            | 6137               | 1086               | 267            | 134                  |  |  |  |  |
| Public                                                         | 9                    | 534                | 130            | 239                | 152                | 39             | 39                   |  |  |  |  |
| Western Cape                                                   | 94                   | 16468              | 3110           | 12097              | 1154               | 173            | 68                   |  |  |  |  |
| Private                                                        | 39                   | 5717               | 847            | 4392               | 455                | 126            | 67                   |  |  |  |  |
| Public                                                         | 55                   | 10751              | 2263           | 7705               | 699                | 47             | 1                    |  |  |  |  |
| Eastern Cape                                                   | 74                   | 4954               | 1210           | 3013               | 548                | 91             | 45                   |  |  |  |  |
| Private                                                        | 16                   | 2791               | 598            | 1910               | 279                | 75             | 36                   |  |  |  |  |
| Public                                                         | 58                   | 2163               | 612            | 1103               | 269                | 16             | 9                    |  |  |  |  |
| Free State                                                     | 45                   | 3426               | 564            | 2198               | 533                | 75             | 42                   |  |  |  |  |
| Private                                                        | 20                   | 2207               | 325            | 1528               | 346                | 72             | 42                   |  |  |  |  |
| Public                                                         | 25                   | 1219               | 239            | 670                | 187                | 3              | 0                    |  |  |  |  |
| Mpumalanga                                                     | 9                    | 1190               | 99             | 898                | 191                | 51             | 25                   |  |  |  |  |
| Private                                                        | 9                    | 1190               | 99             | 898                | 191                | 51             | 25                   |  |  |  |  |
| North West                                                     | 14                   | 2207               | 275            | 1573               | 264                | 49             | 28                   |  |  |  |  |
| Private                                                        | 12                   | 2000               | 206            | 1531               | 204                | 45             | 24                   |  |  |  |  |
| Public                                                         | 2                    | 207                | 69             | 42                 | 60                 | 4              | 4                    |  |  |  |  |
| Limpopo                                                        | 7                    | 723                | 101            | 516                | 100                | 15             | 9                    |  |  |  |  |
| Private                                                        | 6                    | 658                | 93             | 482                | 79                 | 15             | 9                    |  |  |  |  |
| Public                                                         | 1                    | 65                 | 8              | 34                 | 21                 | 0              | 0                    |  |  |  |  |
| Northern Cape                                                  | 8                    | 607                | 80             | 406                | 114                | 8              | 6                    |  |  |  |  |
| Private                                                        | 7                    | 482                | 55             | 339                | 84                 | 7              | 5                    |  |  |  |  |
| Public                                                         | 1                    | 125                | 25             | 67                 | 30                 | 1              | 1                    |  |  |  |  |
| Total                                                          | 397                  | 53637              | 8622           | 38024              | 6343               | 1286           | 671                  |  |  |  |  |