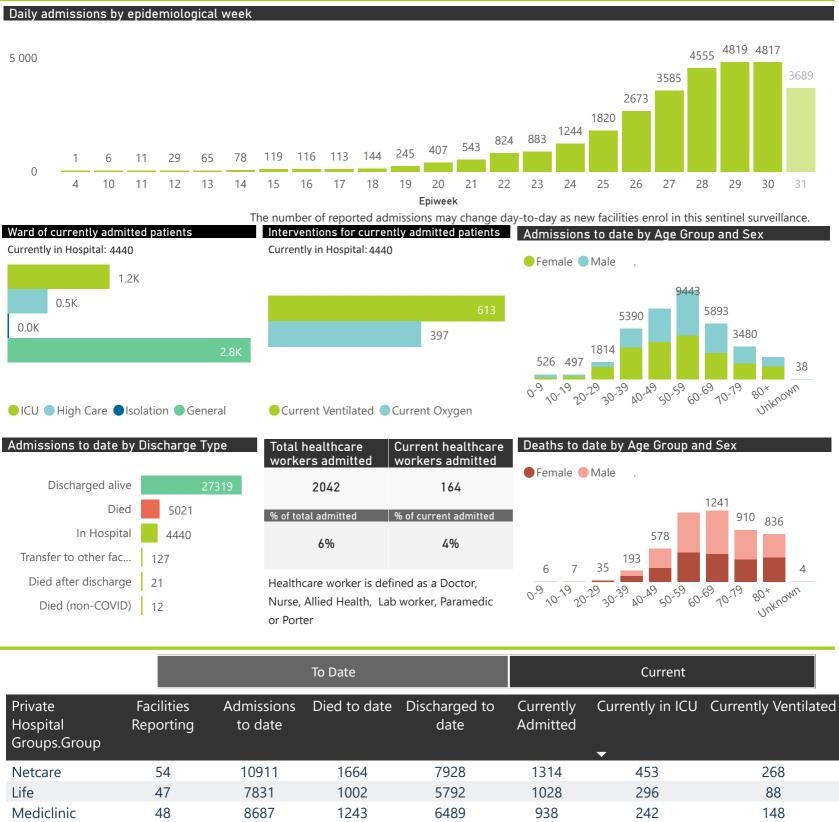

## NICD COVID-19 Surveillance in Selected Hospitals

Private Sector

health Department: Health REPUBLIC OF SOUTH AFRICA

NHN

Clinix

JMH

**Total** 

Lenmed

Contact: DATCOV19@nicd.ac.za or Dr Waasila Jassat 082 927 4138

This report presents data collected using clinical information from admitted patients of selected hospitals, to better understand COVID-19. Not all hospitals currently participate and new facilities continue to enroll. The data below refer to admitted patients with laboratory-confirmed COVID-19.