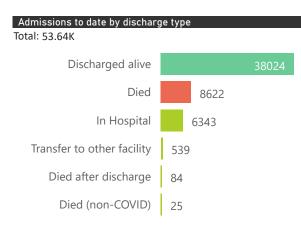

| Summary of reported COVID-19 admissions by province, by sector |                      |                    |                |                    |                    |                |                      |  |  |  |  |
|----------------------------------------------------------------|----------------------|--------------------|----------------|--------------------|--------------------|----------------|----------------------|--|--|--|--|
| Province                                                       | Facilities reporting | Admissions to date | Deaths to date | Discharged to date | Currently admitted | Current in ICU | Currently ventilated |  |  |  |  |
| Gauteng                                                        | 93                   | 15315              | 2084           | 10947              | 2201               | 518            | 275                  |  |  |  |  |
| Private                                                        | 87                   | 13682              | 1829           | 10102              | 1716               | 513            | 271                  |  |  |  |  |
| Public                                                         | 6                    | 1633               | 255            | 845                | 485                | 5              | 4                    |  |  |  |  |
| KwaZulu-Natal                                                  | 53                   | 8747               | 1099           | 6376               | 1238               | 306            | 173                  |  |  |  |  |
| Private                                                        | 44                   | 8213               | 969            | 6137               | 1086               | 267            | 134                  |  |  |  |  |
| Public                                                         | 9                    | 534                | 130            | 239                | 152                | 39             | 39                   |  |  |  |  |
| Western Cape                                                   | 94                   | 16468              | 3110           | 12097              | 1154               | 173            | 68                   |  |  |  |  |
| Private                                                        | 39                   | 5717               | 847            | 4392               | 455                | 126            | 67                   |  |  |  |  |
| Public                                                         | 55                   | 10751              | 2263           | 7705               | 699                | 47             | 1                    |  |  |  |  |
| Eastern Cape                                                   | 74                   | 4954               | 1210           | 3013               | 548                | 91             | 45                   |  |  |  |  |
| Private                                                        | 16                   | 2791               | 598            | 1910               | 279                | 75             | 36                   |  |  |  |  |
| Public                                                         | 58                   | 2163               | 612            | 1103               | 269                | 16             | 9                    |  |  |  |  |
| Free State                                                     | 45                   | 3426               | 564            | 2198               | 533                | 75             | 42                   |  |  |  |  |
| Private                                                        | 20                   | 2207               | 325            | 1528               | 346                | 72             | 42                   |  |  |  |  |
| Public                                                         | 25                   | 1219               | 239            | 670                | 187                | 3              | 0                    |  |  |  |  |
| Mpumalanga                                                     | 9                    | 1190               | 99             | 898                | 191                | 51             | 25                   |  |  |  |  |
| Private                                                        | 9                    | 1190               | 99             | 898                | 191                | 51             | 25                   |  |  |  |  |
| North West                                                     | 14                   | 2207               | 275            | 1573               | 264                | 49             | 28                   |  |  |  |  |
| Private                                                        | 12                   | 2000               | 206            | 1531               | 204                | 45             | 24                   |  |  |  |  |
| Public                                                         | 2                    | 207                | 69             | 42                 | 60                 | 4              | 4                    |  |  |  |  |
| Limpopo                                                        | 7                    | 723                | 101            | 516                | 100                | 15             | 9                    |  |  |  |  |
| Private                                                        | 6                    | 658                | 93             | 482                | 79                 | 15             | 9                    |  |  |  |  |
| Public                                                         | 1                    | 65                 | 8              | 34                 | 21                 | 0              | 0                    |  |  |  |  |
| Northern Cape                                                  | 8                    | 607                | 80             | 406                | 114                | 8              | 6                    |  |  |  |  |
| Private                                                        | 7                    | 482                | 55             | 339                | 84                 | 7              | 5                    |  |  |  |  |
| Public                                                         | 1                    | 125                | 25             | 67                 | 30                 | 1              | 1                    |  |  |  |  |
| Total                                                          | 397                  | 53637              | 8622           | 38024              | 6343               | 1286           | 671                  |  |  |  |  |