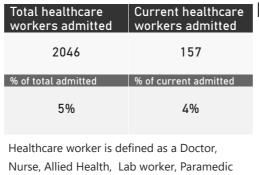

la Jassat 082 927 4138

Hospital Coverage:

100% Private Hospitals (of 432)44% Public Hospitals (of 359)

A patient is considered to have severe disease if they have developed ARDS, are in ICU or are ventilated



This report presents data collected using clinical information from admitted patients of selected hospitals, to better understand COVID-19. Not all hospitals currently participate and new facilities continue to enroll. The data below refer to admitted patients with laboratory-confirmed COVID-19.







The number of reported admissions may change day-to-day as new facilities enrol in this sentinel surveillance.

Interventions for currently admitted patients

Admissions to date by Age Group and Sex





Current VentilatedCurrent Oxygen





Admissions to date by Discharge Type





or Porter



|                                     | To Date                 |                       |              |                       | Current               |                     |                      |
|-------------------------------------|-------------------------|-----------------------|--------------|-----------------------|-----------------------|---------------------|----------------------|
| Private<br>Hospital<br>Groups.Group | Facilities<br>Reporting | Admissions<br>to date | Died to date | Discharged to<br>date | Currently<br>Admitted | Currently in ICU  ▼ | Currently Ventilated |
| Netcare                             | 54                      | 11003                 | 1676         | 8025                  | 1297                  | 455                 | 264