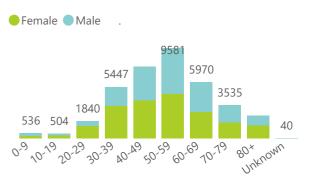

The number of reported admissions may change day-to-day as new facilities enrol in this sentinel surveillance.

Interventions for currently admitted patients

Admissions to date by Age Group and Sex

Current VentilatedCurrent Oxygen