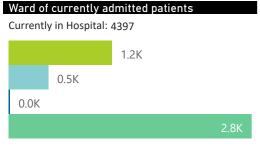

Admissions to date by Discharge Type

or Porter

|                                     | To Date                 |                       |              |                       | Current               |                     |                      |
|-------------------------------------|-------------------------|-----------------------|--------------|-----------------------|-----------------------|---------------------|----------------------|
| Private<br>Hospital<br>Groups.Group | Facilities<br>Reporting | Admissions<br>to date | Died to date | Discharged to<br>date | Currently<br>Admitted | Currently in ICU  ▼ | Currently Ventilated |
| Netcare                             | 54                      | 11003                 | 1676         | 8025                  | 1297                  | 455                 | 264                  |
| Life                                | 47                      | 7968                  | 1035         | 5966                  | 958                   | 293                 | 81                   |
| Mediclinic                          | 48                      | 8849                  | 1261         | 6601                  | 970                   | 242                 | 161                  |
| NHN                                 | 70                      | 6088                  | 740          | 4446                  | 774                   | 125                 | 76                   |
| Lenmed                              | 10                      | 1924                  | 235          | 1476                  | 212                   | 38                  | 25                   |
| Clinix                              | 6                       | 861                   | 85           | 681                   | 94                    | 10                  | 5                    |
| JMH                                 | 5                       | 759                   | 78           | 587                   | 92                    | 10                  | 5                    |
| Total                               | 240                     | 37452                 | 5110         | 27782                 | 4397                  | 1173                | 617                  |