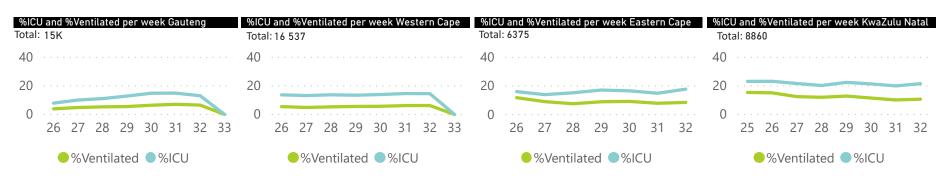

Percentage ICU and Ventilated is shown for Provinces with reported admissions of over 200 patients

Source: NICD DATCOV19 Platform

Contact: DATCOV19@nicd.ac.za or Dr Waasila Jassat 082 927 4138

Hospital Coverage:

| Summary of reported COVID-19 admissions by province, by sector |                      |                    |                |                    |                    |                |                      |
|----------------------------------------------------------------|----------------------|--------------------|----------------|--------------------|--------------------|----------------|----------------------|
| Province                                                       | Facilities reporting | Admissions to date | Deaths to date | Discharged to date | Currently admitted | Current in ICU | Currently ventilated |
| Gauteng                                                        | 93                   | 15497              | 2122           | 11123              | 2168               | 512            | 267                  |
| Private                                                        | 87                   | 13842              | 1861           | 10260              | 1686               | 507            | 263                  |
| Public                                                         | 6                    | 1655               | 261            | 863                | 482                | 5              | 4                    |
| KwaZulu-Natal                                                  | 53                   | 8860               | 1122           | 6499               | 1203               | 319            | 178                  |
| Private                                                        | 44                   | 8320               | 991            | 6248               | 1059               | 278            | 138                  |
| Public                                                         | 9                    | 540                | 131            | 251                | 144                | 41             | 40                   |
| Western Cape                                                   | 94                   | 16537              | 3138           | 12166              | 1126               | 166            | 73                   |
| Private                                                        | 39                   | 5761               | 854            | 4432               | 452                | 121            | 72                   |
| Public                                                         | 55                   | 10776              | 2284           | 7734               | 674                | 45             | 1                    |
| Eastern Cape                                                   | 75                   | 6375               | 1515           | 4043               | 623                | 85             | 43                   |
| Private                                                        | 16                   | 2835               | 600            | 1959               | 272                | 72             | 35                   |
| Public                                                         | 59                   | 3540               | 915            | 2084               | 351                | 13             | 8                    |
| Free State                                                     | 45                   | 3515               | 588            | 2240               | 554                | 74             | 46                   |
| Private                                                        | 20                   | 2258               | 333            | 1562               | 354                | 71             | 46                   |
| Public                                                         | 25                   | 1257               | 255            | 678                | 200                | 3              | 0                    |
| North West                                                     | 14                   | 2246               | 283            | 1592               | 268                | 53             | 28                   |
| Private                                                        | 12                   | 2028               | 214            | 1550               | 204                | 49             | 24                   |
| Public                                                         | 2                    | 218                | 69             | 42                 | 64                 | 4              | 4                    |
| Mpumalanga                                                     | 9                    | 1230               | 108            | 930                | 190                | 51             | 25                   |
| Private                                                        | 9                    | 1230               | 108            | 930                | 190                | 51             | 25                   |
| Limpopo                                                        | 7                    | 739                | 101            | 528                | 104                | 15             | 8                    |
| Private                                                        | 6                    | 674                | 93             | 494                | 83                 | 15             | 8                    |
| Public                                                         | 1                    | 65                 | 8              | 34                 | 21                 | 0              | 0                    |
| <b>Northern Cape</b>                                           | 8                    | 633                | 82             | 415                | 129                | 10             | 7                    |
| Private                                                        | 7                    | 504                | 56             | 347                | 97                 | 9              | 6                    |
| Public                                                         | 1                    | 129                | 26             | 68                 | 32                 | 1              | 1                    |
| Total                                                          | 398                  | 55632              | 9059           | 39536              | 6365               | 1285           | 675                  |