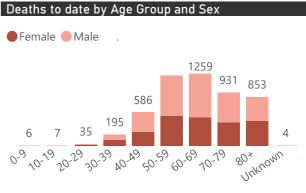

## Deaths by epidemiological week and sector

The number of reported deaths may change day-to-day as new facilities enroll in this sentinel surveillance. The current epidemiological week is a lighter shade as it is incomplete.