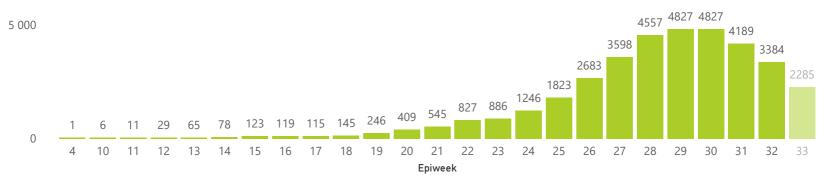

## Deaths by epidemiological week and sector

The number of reported deaths may change day-to-day as new facilities enroll in this sentinel surveillance. The current epidemiological week is a lighter shade as it is incomplete.