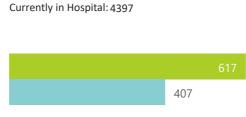

| Public Sector<br>▼ | Facilities Reporting | Admissions to date | Deaths to date | Discharged to date | Currently Admitted | Current ICU | Currently Ventilated |
|--------------------|----------------------|--------------------|----------------|--------------------|--------------------|-------------|----------------------|
| Public             | 158                  | 18180              | 3949           | 11754              | 1968               | 112         | 58                   |
| Private            | 240                  | 37452              | 5110           | 27782              | 4397               | 1173        | 617                  |