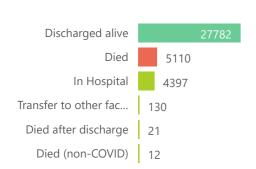

Admissions to date by Discharge Type

or Porter

|                                     | To Date                 |                       |              |                       | Current               |                     |                      |
|-------------------------------------|-------------------------|-----------------------|--------------|-----------------------|-----------------------|---------------------|----------------------|
| Private<br>Hospital<br>Groups.Group | Facilities<br>Reporting | Admissions<br>to date | Died to date | Discharged to<br>date | Currently<br>Admitted | Currently in ICU  ▼ | Currently Ventilated |
| Netcare                             | 54                      | 11003                 | 1676         | 8025                  | 1297                  | 455                 | 264                  |
| Life                                | 47                      | 7968                  | 1035         | 5966                  | 958                   | 293                 | 81                   |
| Mediclinic                          | 48                      | 8849                  | 1261         | 6601                  | 970                   | 242                 | 161                  |
| NHN                                 | 70                      | 6088                  | 740          | 4446                  | 774                   | 125                 | 76                   |
| Lenmed                              | 10                      | 1924                  | 235          | 1476                  | 212                   | 38                  | 25                   |
| Clinix                              | 6                       | 861                   | 85           | 681                   | 94                    | 10                  | 5                    |
| JMH                                 | 5                       | 759                   | 78           | 587                   | 92                    | 10                  | 5                    |
| Total                               | 240                     | 37452                 | 5110         | 27782                 | 4397                  | 1173                | 617                  |