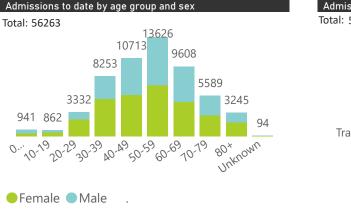

NATIONAL INSTITUTE FOR COMMUNICABLE DISEASES

Total: 56263 Discharged alive 40082 Died 9176 In Hospital 6325 Transfer to other facility 571 Died after discharge 84 Died (non-COVID) 25

Unknown Female Male A patient is considered to have severe disease if they have developed ARDS, are in ICU or are ventilated The Western Cape government has been unable to provide

20<sup>-39</sup> 40<sup>-49</sup> 50<sup>-59</sup> 60<sup>-69</sup> 10<sup>-19</sup>

1057

448

28

2408

1733

1217

80×