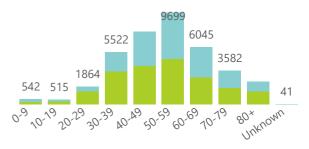

Epiweek

The number of reported admissions may change day-to-day as new facilities enrol in this sentinel surveillance.
Interventions for currently admitted patients
Admissions to date by Age Group and Sex