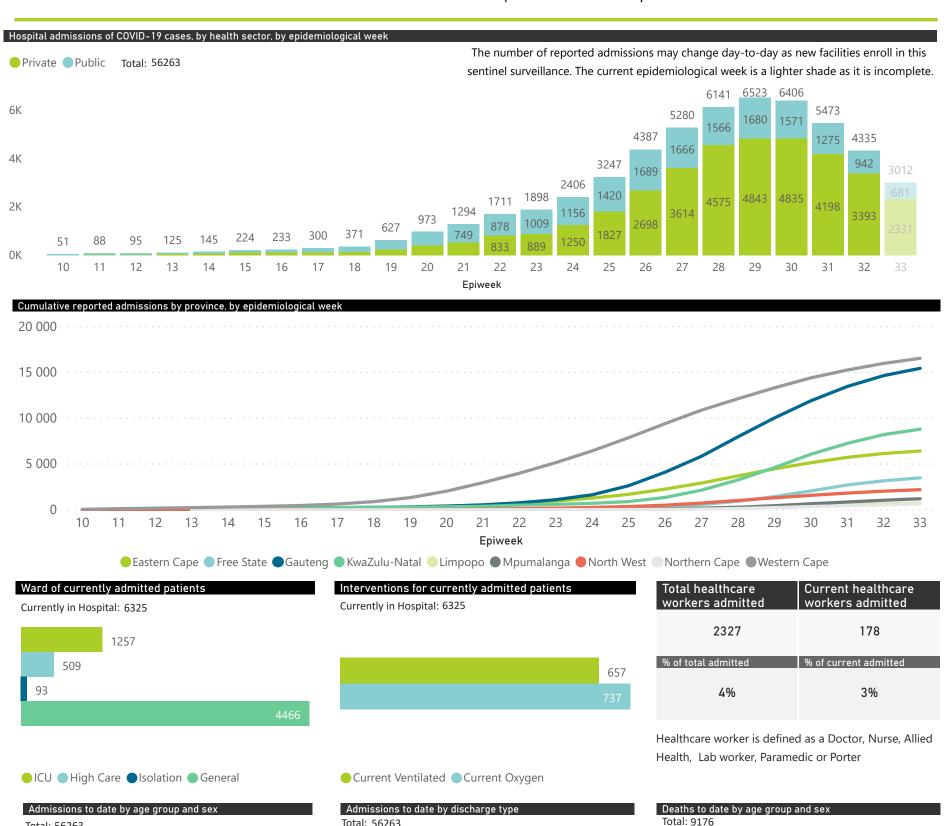

## Private Public

Deaths by epidemiological week and sector

The number of reported deaths may change day-to-day as new facilities enroll in this sentinel surveillance. The current epidemiological week is a lighter shade as it is incomplete.

| 1K  |    |    |    |    |    |    |    |    |    |       |  |     |     |     |            | 2.40       | 337 | 411 | 293 |     |     |
|-----|----|----|----|----|----|----|----|----|----|-------|--|-----|-----|-----|------------|------------|-----|-----|-----|-----|-----|
| 014 |    |    |    |    |    |    |    |    |    | <br>_ |  | 258 | 272 | 312 | 321<br>339 | 340<br>451 | 580 | 719 | 709 | 669 | 640 |
| 0K  | 10 | 11 | 12 | 13 | 14 | 15 | 16 | 17 | 18 |       |  |     |     |     |            |            |     | 30  |     |     |     |