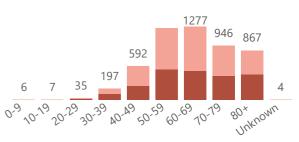

## 🛑 Female 🔵 Male

4575 4843 4835

Deaths to date by Age Group and Sex

Female Male .

|                                     |                         |                       | To Date      |                       |                       | Current          |                      |
|-------------------------------------|-------------------------|-----------------------|--------------|-----------------------|-----------------------|------------------|----------------------|
| Private<br>Hospital<br>Groups.Group | Facilities<br>Reporting | Admissions<br>to date | Died to date | Discharged to<br>date | Currently<br>Admitted | Currently in ICU | Currently Ventilated |
| Netcare                             | 54                      | 11088                 | 1695         | 8106                  | 1283                  | 446              | 255                  |
| Life                                | 47                      | 8135                  | 1062         | 6160                  | 904                   | 282              | 77                   |
| Mediclinic                          | 48                      | 8978                  | 1283         | 6715                  | 971                   | 240              | 160                  |
| NHN                                 | 71                      | 6131                  | 742          | 4595                  | 784                   | 125              | 75                   |
| Lenmed                              | 10                      | 1951                  | 235          | 1491                  | 225                   | 36               | 24                   |
| Clinix                              | 6                       | 863                   | 86           | 685                   | 91                    | 9                | 4                    |
| JMH                                 | 5                       | 767                   | 78           | 599                   | 90                    | 8                | 5                    |
| Total                               | 241                     | 37913                 | 5181         | 28351                 | 4348                  | 1146             | 600                  |