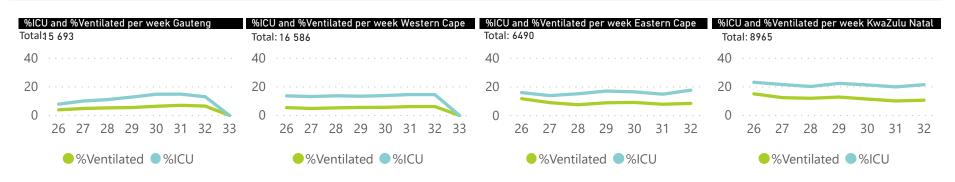

| Summary of reported COVID-19 admissions by province, by sector |                      |                    |                |                    |                    |                |                      |  |  |  |
|----------------------------------------------------------------|----------------------|--------------------|----------------|--------------------|--------------------|----------------|----------------------|--|--|--|
| Province                                                       | Facilities reporting | Admissions to date | Deaths to date | Discharged to date | Currently admitted | Current in ICU | Currently ventilated |  |  |  |
| Gauteng                                                        | 93                   | 15693              | 2147           | 11375              | 2152               | 496            | 252                  |  |  |  |
| Private                                                        | 87                   | 14034              | 1886           | 10461              | 1672               | 491            | 248                  |  |  |  |
| Public                                                         | 6                    | 1659               | 261            | 914                | 480                | 5              | 4                    |  |  |  |
| KwaZulu-Natal                                                  | 54                   | 8965               | 1142           | 6606               | 1212               | 316            | 174                  |  |  |  |
| Private                                                        | 45                   | 8417               | 1005           | 6337               | 1070               | 275            | 135                  |  |  |  |
| Public                                                         | 9                    | 548                | 137            | 269                | 142                | 41             | 39                   |  |  |  |
| Western Cape                                                   | 94                   | 16586              | 3153           | 12252              | 1120               | 161            | 66                   |  |  |  |
| Private                                                        | 39                   | 5796               | 864            | 4487               | 439                | 116            | 65                   |  |  |  |
| Public                                                         | 55                   | 10790              | 2289           | 7765               | 681                | 45             | 1                    |  |  |  |
| Eastern Cape                                                   | 79                   | 6490               | 1541           | 4326               | 615                | 88             | 48                   |  |  |  |
| Private                                                        | 16                   | 2862               | 607            | 1996               | 258                | 75             | 40                   |  |  |  |
| Public                                                         | 63                   | 3628               | 934            | 2330               | 357                | 13             | 8                    |  |  |  |
| Free State                                                     | 45                   | 3600               | 600            | 2429               | 567                | 73             | 50                   |  |  |  |
| Private                                                        | 20                   | 2300               | 339            | 1605               | 355                | 70             | 49                   |  |  |  |
| Public                                                         | 25                   | 1300               | 261            | 824                | 212                | 3              | 1                    |  |  |  |
| Mpumalanga                                                     | 9                    | 1254               | 110            | 961                | 182                | 51             | 25                   |  |  |  |
| Private                                                        | 9                    | 1254               | 110            | 961                | 182                | 51             | 25                   |  |  |  |
| North West                                                     | 14                   | 2260               | 292            | 1712               | 250                | 47             | 25                   |  |  |  |
| Private                                                        | 12                   | 2040               | 218            | 1631               | 189                | 44             | 22                   |  |  |  |
| Public                                                         | 2                    | 220                | 74             | 81                 | 61                 | 3              | 3                    |  |  |  |
| Limpopo                                                        | 7                    | 761                | 103            | 561                | 97                 | 15             | 9                    |  |  |  |
| Private                                                        | 6                    | 691                | 94             | 512                | 85                 | 15             | 9                    |  |  |  |
| Public                                                         | 1                    | 70                 | 9              | 49                 | 12                 | 0              | 0                    |  |  |  |
| Northern Cape                                                  | 8                    | 654                | 88             | 431                | 130                | 10             | 8                    |  |  |  |
| Private                                                        | 7                    | 519                | 58             | 361                | 98                 | 9              | 7                    |  |  |  |
| Public                                                         | 1                    | 135                | 30             | 70                 | 32                 | 1              | 1                    |  |  |  |
| Total                                                          | 403                  | 56263              | 9176           | 40653              | 6325               | 1257           | 657                  |  |  |  |

Percentage ICU and Ventilated is shown for Provinces with reported admissions of over 200 patients