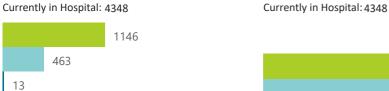

**Public Sector** Facilities Reporting Admissions to date Deaths to date Discharged to date **Currently Admitted Current ICU Currently Ventilated** Public 162 18350 3995 12302 1977 111 57 Private 241 37913 5181 28351 4348 1146 600

833 889

Daily admissions by epidemiological week

Current Ventilated Current Oxygen

● ICU ● High Care ● Isolation ● General

Admissions to date by Discharge Type

Ward of currently admitted patients

| Discharged alive      | 28220 |
|-----------------------|-------|
| Died                  | 5181  |
| In Hospital           | 4348  |
| Transfer to other fac | 131   |
| Died after discharge  | 21    |
| Died (non-COVID)      | 12    |
|                       |       |