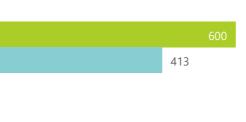

833 889

Daily admissions by epidemiological week

Current Ventilated Current Oxygen

● ICU ● High Care ● Isolation ● General

Admissions to date by Discharge Type

Ward of currently admitted patients

| Discharged alive      | 28220 |
|-----------------------|-------|
| Died                  | 5181  |
| In Hospital           | 4348  |
| Transfer to other fac | 131   |
| Died after discharge  | 21    |
| Died (non-COVID)      | 12    |
|                       |       |

## 🛑 Female 🔵 Male

4575 4843 4835

Deaths to date by Age Group and Sex

Female Male .

|                                     |                         |                       | To Date      |                       |                       | Current          |                      |
|-------------------------------------|-------------------------|-----------------------|--------------|-----------------------|-----------------------|------------------|----------------------|
| Private<br>Hospital<br>Groups.Group | Facilities<br>Reporting | Admissions<br>to date | Died to date | Discharged to<br>date | Currently<br>Admitted | Currently in ICU | Currently Ventilated |
| Netcare                             | 54                      | 11088                 | 1695         | 8106                  | 1283                  | 446              | 255                  |
| Life                                | 47                      | 8135                  | 1062         | 6160                  | 904                   | 282              | 77                   |
| Mediclinic                          | 48                      | 8978                  | 1283         | 6715                  | 971                   | 240              | 160                  |
| NHN                                 | 71                      | 6131                  | 742          | 4595                  | 784                   | 125              | 75                   |
| Lenmed                              | 10                      | 1951                  | 235          | 1491                  | 225                   | 36               | 24                   |
| Clinix                              | 6                       | 863                   | 86           | 685                   | 91                    | 9                | 4                    |
| JMH                                 | 5                       | 767                   | 78           | 599                   | 90                    | 8                | 5                    |
| Total                               | 241                     | 37913                 | 5181         | 28351                 | 4348                  | 1146             | 600                  |