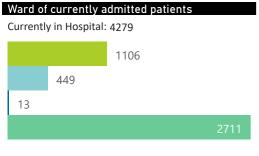

The number of reported admissions may change day-to-day as new facilities enrol in this sentinel surveillance. Interventions for currently admitted patients Admissions to date by Age Group and Sex

Current VentilatedCurrent Oxygen

Currently in Hospital: 4279

|                                     | To Date                 |                       |              |                       | Current               |                     |                      |
|-------------------------------------|-------------------------|-----------------------|--------------|-----------------------|-----------------------|---------------------|----------------------|
| Private<br>Hospital<br>Groups.Group | Facilities<br>Reporting | Admissions<br>to date | Died to date | Discharged to<br>date | Currently<br>Admitted | Currently in ICU  ▼ | Currently Ventilated |
| Netcare                             | 54                      | 11172                 | 1718         | 8195                  | 1255                  | 426                 | 251                  |
| Life                                | 47                      | 8272                  | 1091         | 6288                  | 884                   | 274                 | 71                   |
| Mediclinic                          | 48                      | 9092                  | 1307         | 6804                  | 972                   | 232                 | 163                  |
| NHN                                 | 71                      | 6201                  | 751          | 4680                  | 760                   | 119                 | 70                   |
| Lenmed                              | 10                      | 1966                  | 235          | 1500                  | 231                   | 38                  | 25                   |
| Clinix                              | 6                       | 863                   | 86           | 685                   | 91                    | 9                   | 4                    |
| JMH                                 | 5                       | 773                   | 78           | 609                   | 86                    | 8                   | 4                    |
| Total                               | 241                     | 38339                 | 5266         | 28761                 | 4279                  | 1106                | 588                  |