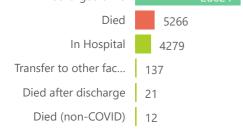

## Deaths by epidemiological week and sector

The number of reported deaths may change day-to-day as new facilities enroll in this sentinel surveillance. The current epidemiological week is a lighter shade as it is incomplete.

Currently in Hospital: 4279

|                                     | To Date                 |                       |              |                       | Current               |                     |                      |
|-------------------------------------|-------------------------|-----------------------|--------------|-----------------------|-----------------------|---------------------|----------------------|
| Private<br>Hospital<br>Groups.Group | Facilities<br>Reporting | Admissions<br>to date | Died to date | Discharged to<br>date | Currently<br>Admitted | Currently in ICU  ▼ | Currently Ventilated |
| Netcare                             | 54                      | 11172                 | 1718         | 8195                  | 1255                  | 426                 | 251                  |
| Life                                | 47                      | 8272                  | 1091         | 6288                  | 884                   | 274                 | 71                   |
| Mediclinic                          | 48                      | 9092                  | 1307         | 6804                  | 972                   | 232                 | 163                  |
| NHN                                 | 71                      | 6201                  | 751          | 4680                  | 760                   | 119                 | 70                   |
| Lenmed                              | 10                      | 1966                  | 235          | 1500                  | 231                   | 38                  | 25                   |
| Clinix                              | 6                       | 863                   | 86           | 685                   | 91                    | 9                   | 4                    |
| JMH                                 | 5                       | 773                   | 78           | 609                   | 86                    | 8                   | 4                    |
| Total                               | 241                     | 38339                 | 5266         | 28761                 | 4279                  | 1106                | 588                  |