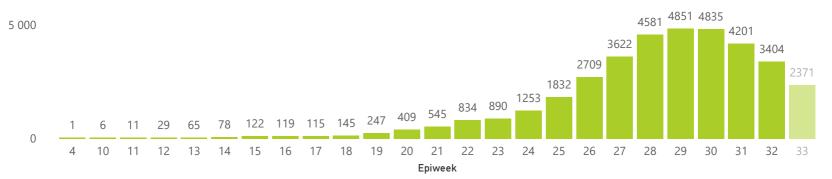

The number of reported admissions may change day-to-day as new facilities enrol in this sentinel surveillance. Interventions for currently admitted patients Admissions to date by Age Group and Sex

Current VentilatedCurrent Oxygen