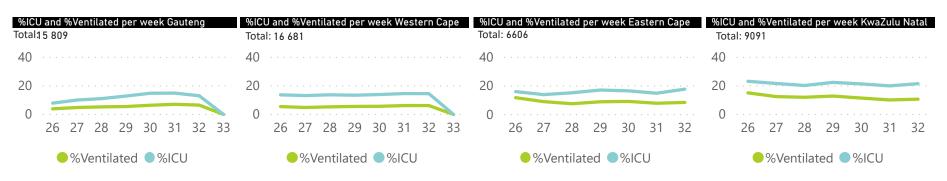

Percentage ICU and Ventilated is shown for Provinces with reported admissions of over 200 patients

Source: NICD DATCOV19 Platform

Contact: DATCOV19@nicd.ac.za or Dr Waasila Jassat 082 927 4138

Hospital Coverage: