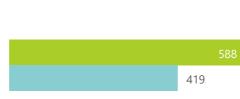

| Public Sector | Facilities Reporting | Admissions to date | Deaths to date | Discharged to date | Currently Admitted | Current ICU | Currently Ventilated |
|---------------|----------------------|--------------------|----------------|--------------------|--------------------|-------------|----------------------|
| Public        | 165                  | 18563              | 4053           | 12457              | 1976               | 117         | 60                   |
| Private       | 241                  | 38339              | 5266           | 28761              | 4279               | 1106        | 588                  |