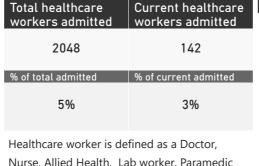

100% Private Hospitals (of 432)46% Public Hospitals (of 359)

A patient is considered to have severe disease if they have developed ARDS, are in ICU or are ventilated  $\,$ 

This report presents data collected using clinical information from admitted patients of selected hospitals, to better understand COVID-19. Not all hospitals currently participate and new facilities continue to enroll. The data below refer to admitted patients with laboratory-confirmed COVID-19.