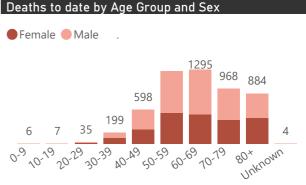

The number of reported admissions may change day-to-day as new facilities enrol in this sentinel surveillance. Interventions for currently admitted patients Admissions to date by Age Group and Sex

Current VentilatedCurrent Oxygen