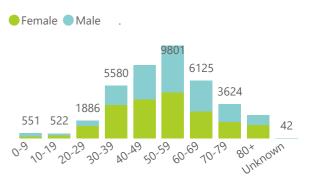

The number of reported admissions may change day-to-day as new facilities enrol in this sentinel surveillance. Interventions for currently admitted patients Admissions to date by Age Group and Sex

Current VentilatedCurrent Oxygen