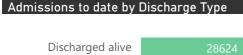

| Public Sector | Facilities Reporting | Admissions to date | Deaths to date | Discharged to date | Currently Admitted | Current ICU | Currently Ventilated |
|---------------|----------------------|--------------------|----------------|--------------------|--------------------|-------------|----------------------|
| Public        | 165                  | 18563              | 4053           | 12457              | 1976               | 117         | 60                   |
| Private       | 241                  | 38339              | 5266           | 28761              | 4279               | 1106        | 588                  |