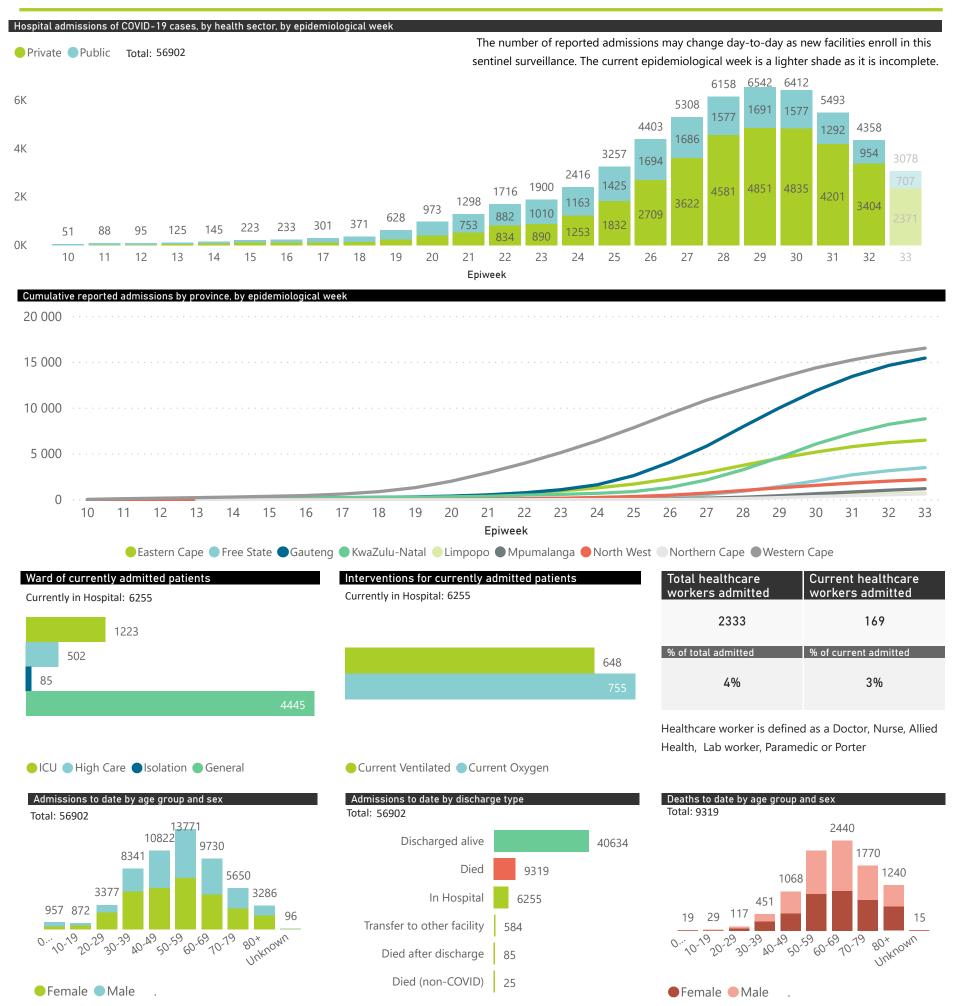

## NICD COVID-19 Surveillance in Selected Hospitals

National

This report presents data collected using clinical information from admitted patients at selected hospitals to identify trends in admissions of COVID-19 patients. Not all hospitals currently participate and new facilities continue to enroll. The data below refer to admitted patients with laboratory-confirmed COVID-19.

The number of reported admissions may change day-to-day as new facilities enrol in this sentinel surveillance. Interventions for currently admitted patients Admissions to date by Age Group and Sex

Current VentilatedCurrent Oxygen