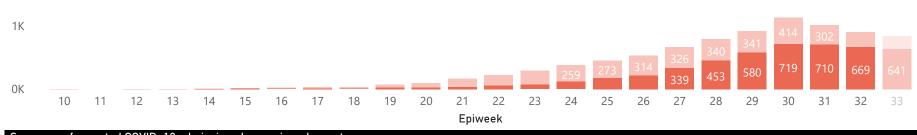

## Deaths by epidemiological week and sector

The number of reported deaths may change day-to-day as new facilities enroll in this sentinel surveillance. The current epidemiological week is a lighter shade as it is incomplete.